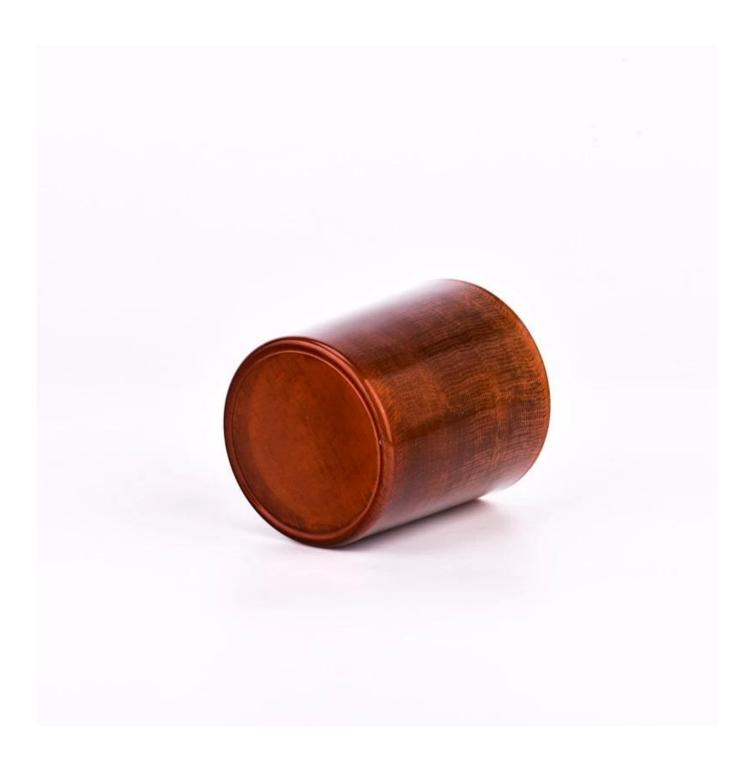

Using a unique brown glass material, showing a deep and retro color. It is not only a container for candles, but also a highlight of home decoration, adding a different style to your space.

Each brown glass candle jar contains the work and wisdom of the craftsman. Hand-crafted, every grain, every detail, are full of unique charm and temperature.

Whether used as a lighting tool or as a decorative piece, this hand-made brown glass candle jar has everything you need. It can be placed in the living room, bedroom, study and any other place you want to add a unique charm to your life.