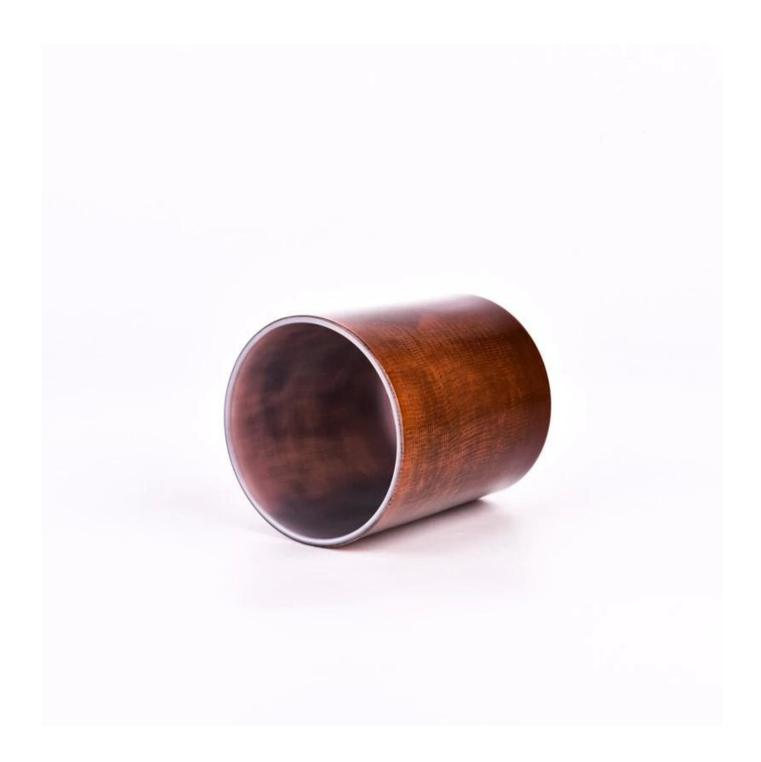

Using a unique brown glass material, showing a deep and retro color. It is not only a container for candles, but also a highlight of home decoration, adding a different style to your space.

Each brown glass candle jar contains the work and wisdom of the craftsman. Hand-crafted, every grain, every detail, are full of unique charm and temperature.

Whether used as a lighting tool or as a decorative piece, this hand-made brown glass candle jar has everything you need. It can be placed in the living room, bedroom, study and any other place you want to add a unique charm to your life.