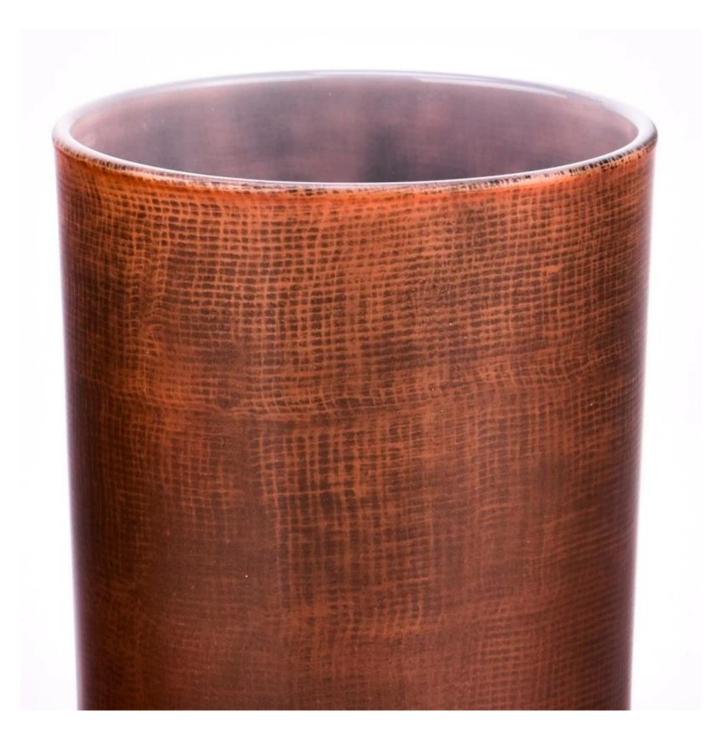

Using a unique brown glass material, showing a deep and retro color. It is not only a container for candles, but also a highlight of home decoration, adding a different style to your space.

Each brown glass candle jar contains the work and wisdom of the craftsman. Hand-crafted, every grain, every detail, are full of unique charm and temperature.

Whether used as a lighting tool or as a decorative piece, this hand-made brown glass candle jar has everything you need. It can be placed in the living room, bedroom, study and any other place you want to add a unique charm to your life.