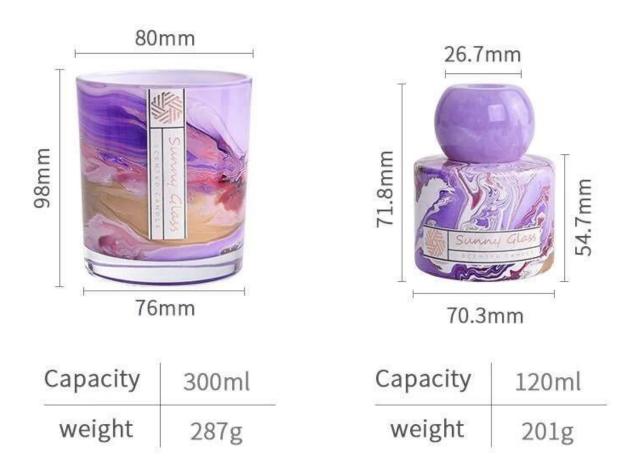

### product description

| product<br>name  | Wholesale high quality marble glass candle jar and reed diffuser bottle suit for home decor                                                                                                                                                                       |  |
|------------------|-------------------------------------------------------------------------------------------------------------------------------------------------------------------------------------------------------------------------------------------------------------------|--|
| Sample time      | 1. 5 days if there is glass shape and size<br>2. 15 days, if you need new shapes and sizes glass                                                                                                                                                                  |  |
| Measure          | glass cup Item No.:SCRG22053 Top dia: 80 mm Bottom dia: 76 mm Height: 98 mm Weight: 287 g Capcity: 300 ml MOQ: 3000 pieces diffuser bottle Item No.:SCRG22053 Top dia: 70.3 mm Bottom dia: 71.8 mm Height: 54.7 mm Weight: 201 g Capcity: 120 ml MOQ: 3000 pieces |  |
| Packing          | Normal packing, Individual gift box, PVC box, window box, color box, white box, etc                                                                                                                                                                               |  |
| Delivery<br>time | Within 35 days after the sample and order confirmed                                                                                                                                                                                                               |  |
| Payment<br>term  | 30% deposit by T/T in advance and the balance against the copy of B/L                                                                                                                                                                                             |  |
| Shipment         | By sea,by air,by Express and your shipping agent is acceptable                                                                                                                                                                                                    |  |