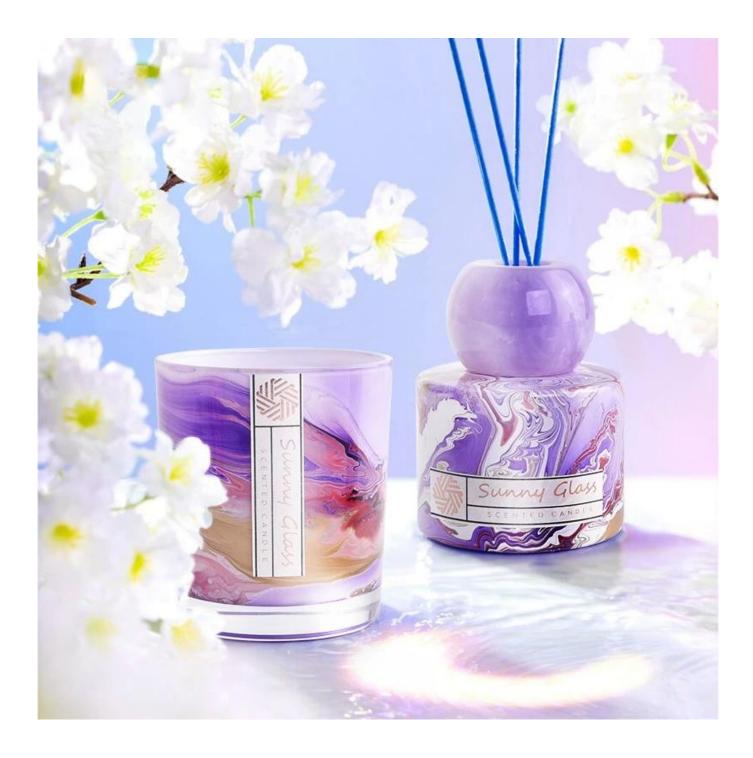

| Usag | e    |
|------|------|
| Occa | sion |

Home decor, Wedding Decoration, Wedding Favors, Decoration enhancement,

As local embellishments, the marbled glass candlesticks and aromatherapy bottles are not inferior to other "competitors", and the presentation of texture often comes from the details.

Exquisite candle holders and elegant aromatherapy bottles can all be well presented with marble patterns, and the texture gives the furniture a new texture and definition.

This decorative <u>candle jar and aromatherapy bottle</u> set is the perfect gift of friendship or an elegant high-end gift for your loved ones. Everyone will appreciate the quality of craftsmanship in this exquisite set.

This classic marble glass candle holder and scented bottle is a great choice for high-end scented candles. It is very versatile to use around the home, home or wedding party setting as an aromatherapy mug or as a wedding centerpiece in a vase.