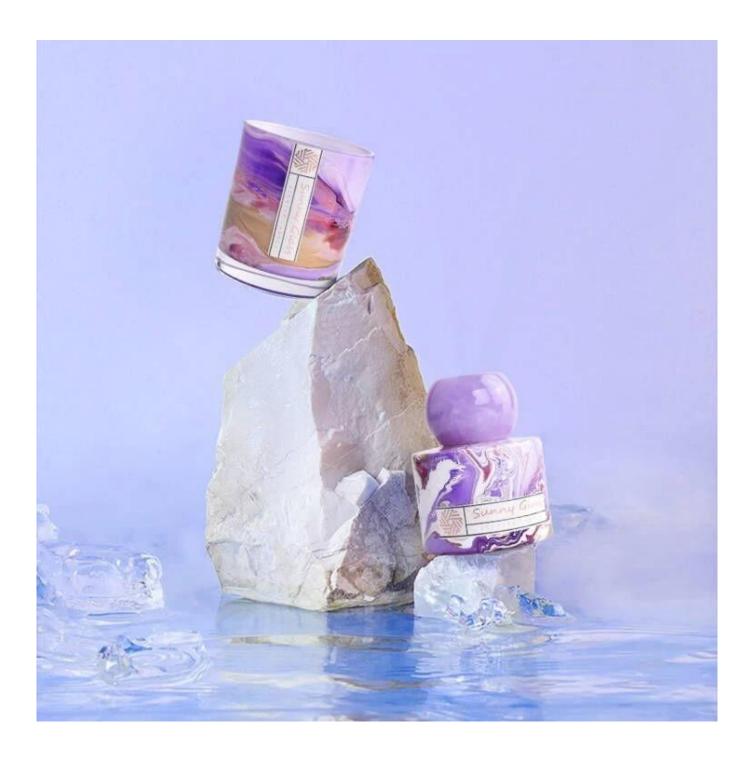

Wholesale high quality marble glass candle jar and reed diffuser bottle suit for home decor

- Upmost dedication to design,never compression on quality
- <u>Sunny Glassware</u> strictly protect the customers' designs, all the newly designed items from us haven't been copied in three years.
- Product quality is the major focus in <u>Sunny Glassware</u>. <u>Sunny Glassware</u> once demolished 80,000 pcs of glass vessel with barely visible blemish.

Exquisite candle holders and elegant aromatherapy bottles can all be well presented with marble patterns, and the texture gives the furniture a new texture and definition.

This decorative <u>candle jar and aromatherapy bottle</u> set is the perfect gift of friendship or an elegant high-end gift for your loved ones. Everyone will appreciate the quality of craftsmanship in this exquisite set.

This classic marble glass candle holder and scented bottle is a great choice for high-end scented candles. It is very versatile to use around the home, home or wedding party setting as an aromatherapy mug or as a wedding centerpiece in a vase.