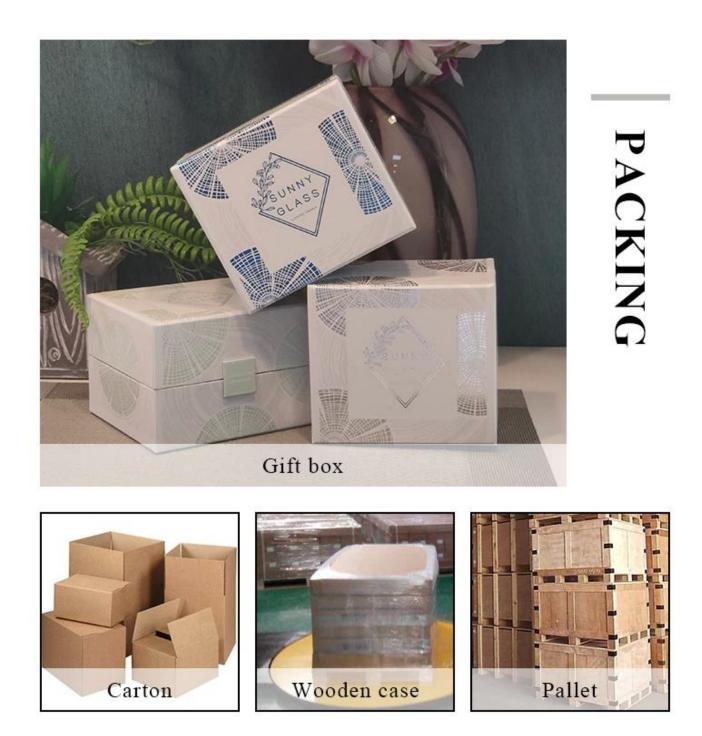

### **Product description**

| product<br>name                                                                    | Wholesale home green glass candles container matte candle vessels for decorative                                     |  |  |
|------------------------------------------------------------------------------------|----------------------------------------------------------------------------------------------------------------------|--|--|
| Sample time                                                                        | <ol> <li>5 days if there is glass shape and size</li> <li>15 days, if you need new shapes and sizes glass</li> </ol> |  |  |
| Measure                                                                            | Item No.:SGHL21112605<br>Top dia:80mm<br>Bottom dia:74mm<br>Height:90mm<br>Weight:303g<br>Capacity:290ml             |  |  |
| Packing                                                                            | Normal packing,Individual gift box, PVC box, window box, color box, white box, et                                    |  |  |
| Delivery time                                                                      | Within 35 days after the sample and order confirmed                                                                  |  |  |
| Payment term 30% deposit by T/T in advance and the balance against the copy of B/L |                                                                                                                      |  |  |
| Shipment                                                                           | By sea,by air,by Express and your shipping agent is acceptable                                                       |  |  |
| Usage<br>Occasion                                                                  | Home decor,Wedding Decoration,Wedding Favors,Decoration enhancement,                                                 |  |  |