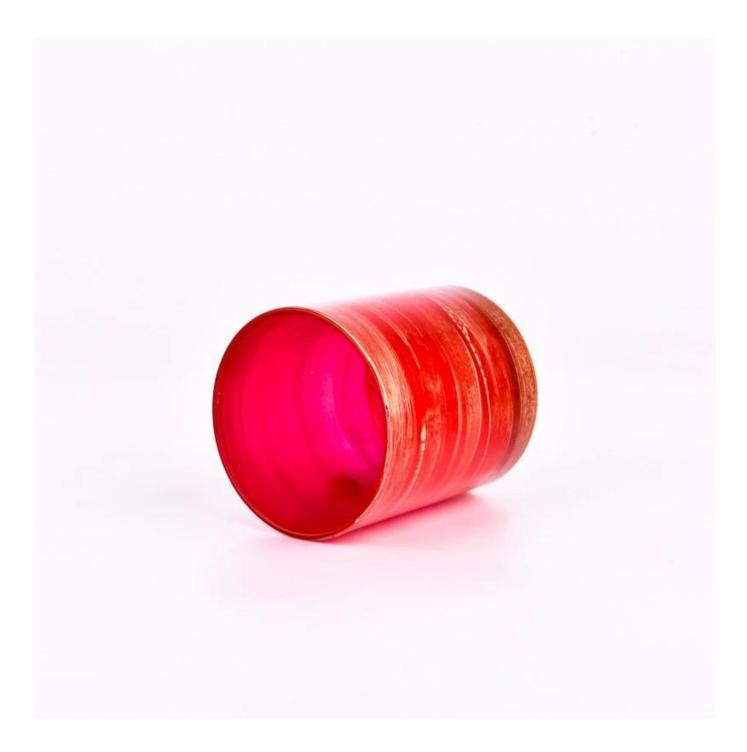

When you open this **candle jar**, the first thing you see is the fiery red spray inside. It is like the fire in the sunset, both full of vitality and emitting charming charm. In the light of candlelight, the red becomes more vivid and moving, as if there is a magic, can ignite your inner passion and enthusiasm.

In stark contrast to the red of the inner layer, is the golden glass of the outer layer. Gold represents dignity and elegance, it makes the whole **\_candle jar** exude a noble temperament. The golden luster shines in the sun, like studded with countless small stars, which makes people fall in love at first sight.

This internal spray infrared spray gold **glass candle jar** is not only beautiful in appearance, but also a work of art. We use high quality glass material, through fine process treatment, to ensure that every detail is perfect. Whether for personal use or as a gift, it is a tasteful choice.