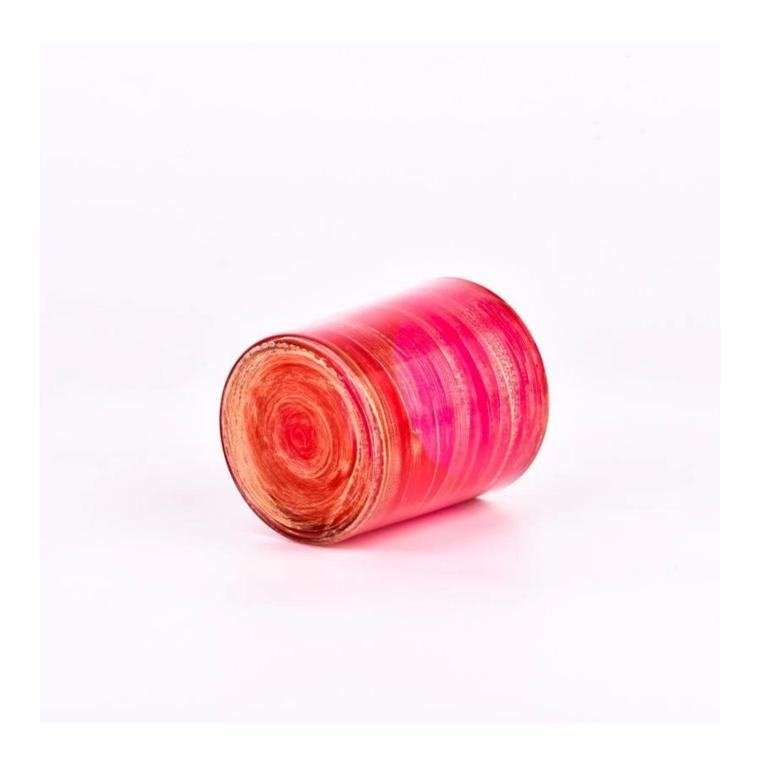

When you open this **candle jar**, the first thing you see is the fiery red spray inside. It is like the fire in the sunset, both full of vitality and emitting charming charm. In the light of candlelight, the red becomes more vivid and moving, as if there is a magic, can ignite your inner passion and enthusiasm.

In stark contrast to the red of the inner layer, is the golden glass of the outer layer. Gold represents dignity and elegance, it makes the whole **\_candle jar** exude a noble temperament. The golden luster shines in the sun, like studded with countless small stars, which makes people fall in love at first sight.

This internal spray infrared spray gold **glass candle jar** is not only beautiful in appearance, but also a work of art. We use high quality glass material, through fine process treatment, to ensure that every detail is perfect. Whether for personal use or as a gift, it is a tasteful choice.