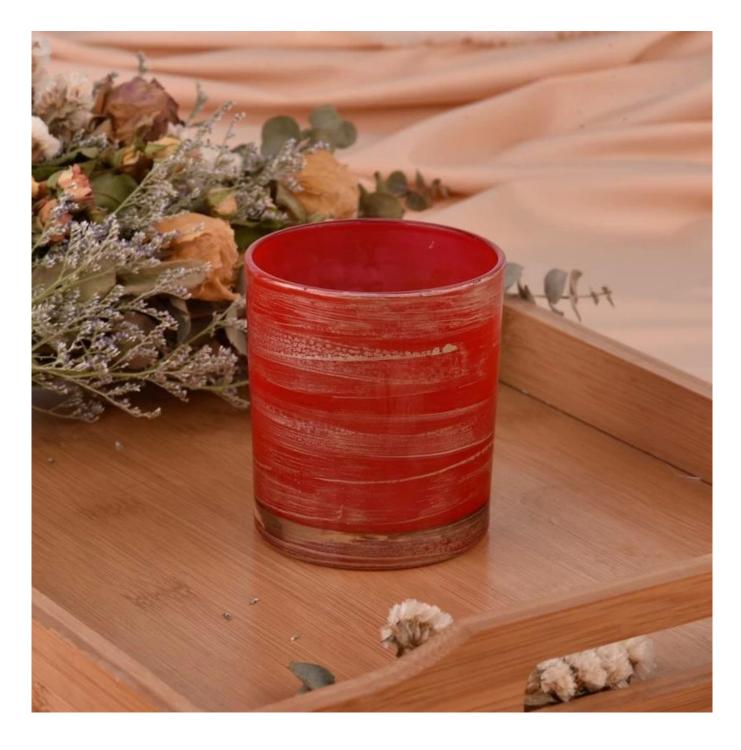

When you open this **candle jar**, the first thing you see is the fiery red spray inside. It is like the fire in the sunset, both full of vitality and emitting charming charm. In the light of candlelight, the red becomes more vivid and moving, as if there is a magic, can ignite your inner passion and enthusiasm.

In stark contrast to the red of the inner layer, is the golden glass of the outer layer. Gold represents dignity and elegance, it makes the whole **\_candle jar** exude a noble temperament. The golden luster shines in the sun, like studded with countless small stars, which makes people fall in love at first sight.

This internal spray infrared spray gold **glass candle jar** is not only beautiful in appearance, but also a work of art. We use high quality glass material, through fine process treatment, to ensure that every detail is perfect. Whether for personal use or as a gift, it is a tasteful choice.