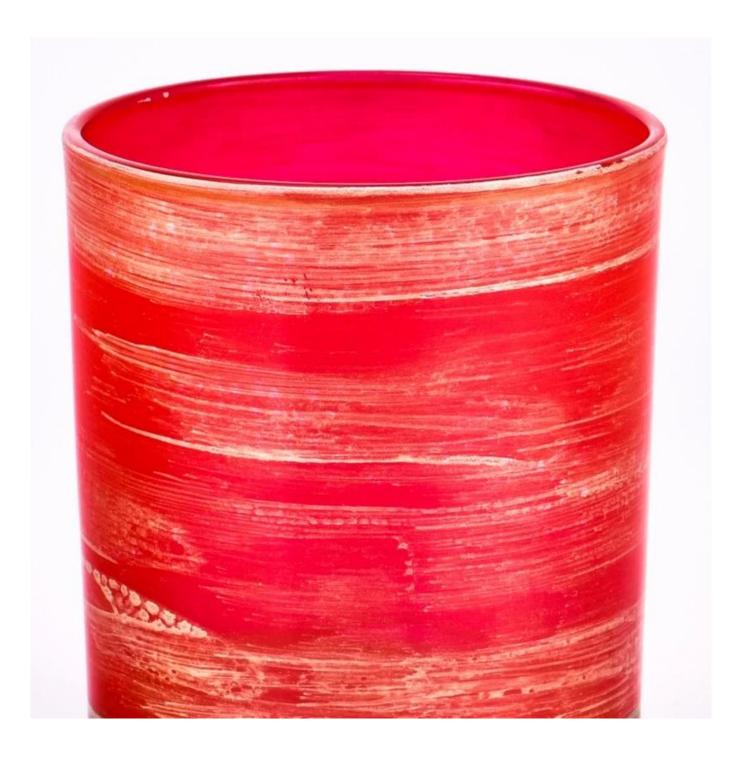

When you open this **candle jar**, the first thing you see is the fiery red spray inside. It is like the fire in the sunset, both full of vitality and emitting charming charm. In the light of candlelight, the red becomes more vivid and moving, as if there is a magic, can ignite your inner passion and enthusiasm.

In stark contrast to the red of the inner layer, is the golden glass of the outer layer. Gold represents dignity and elegance, it makes the whole **\_candle jar** exude a noble temperament. The golden luster shines in the sun, like studded with countless small stars, which makes people fall in love at first sight.

This internal spray infrared spray gold **glass candle jar** is not only beautiful in appearance, but also a work of art. We use high quality glass material, through fine process treatment, to ensure that every detail is perfect. Whether for personal use or as a gift, it is a tasteful choice.