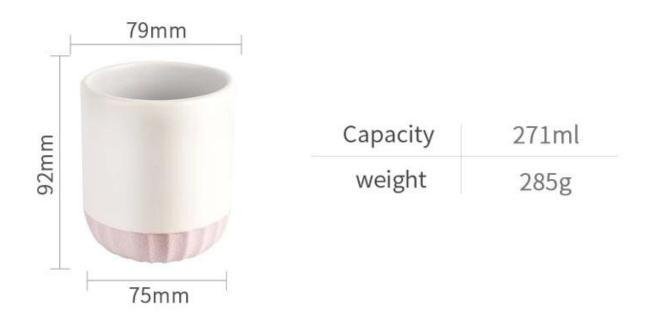

## product description

| product<br>name   | Wholesale luxury home decorative jar candle <u>ceramic candle jars</u> with lid                                      |
|-------------------|----------------------------------------------------------------------------------------------------------------------|
| Sample<br>time    | <ol> <li>5 days if there is glass shape and size</li> <li>15 days, if you need new shapes and sizes glass</li> </ol> |
| Measure           | Item No.:SGMK21102719<br>Top dia: 79mm<br>Bottom dia: 75mm<br>Height: 92mm<br>Weight: 285g<br>Capacity: 271ml        |
| Packing           | Normal packing,Individual gift box, PVC box, window box, color box, white box, etc                                   |
| Delivery<br>time  | Within 35 days after the sample and order confirmed                                                                  |
| Payment<br>term   | 30% deposit by T/T in advance and the balance against the copy of B/L                                                |
| Shipment          | By sea,by air,by Express and your shipping agent is acceptable                                                       |
| Usage<br>Occasion | Home decor,Wedding Decoration,Wedding Favors,Decoration enhancement,                                                 |