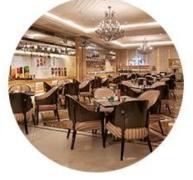

This gorgeous <u>ceramic candle jars</u> matches with any home decoration furniture, for example, dining table, cooking bench, dressing table, tea table, coffee bar and bookshelves. It is also easy going with restaurants and hotels. When the candle is lighted, the room is filled with aroma!