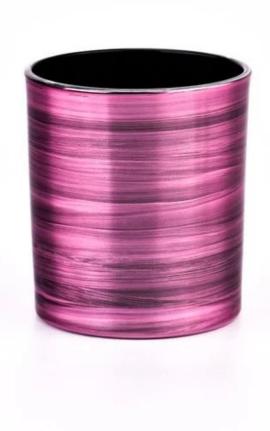

# Wholesale popular custom hand-plated rose red $glass\ candle$ Jar

Why Choose **Sunny Glassware** 

- Upmost dedication to design,never compression on quality
- <u>Sunny Glassware</u> strictly protect the customers' designs, all the newly designed items from us haven't been copied in three years.
- Product quality is the major focus in <u>Sunny Glassware</u>. <u>Sunny Glassware</u> once demolished 80,000 pcs of glass vessel with barely visible blemish.

Hand-plated rose red <u>glass candle jar</u>, is a unique home decoration. Using high-quality glass material, after exquisite manual electroplating process, showing a bright rose color, like a blooming rose, exuding a charming charm.

Bright rose red, both romantic and full of vitality, add a bright color to the home space, let people shine.

Hand-plated rose red <u>glass candle jars</u>, with its unique charm and ingenious design, add a different style to your home life.