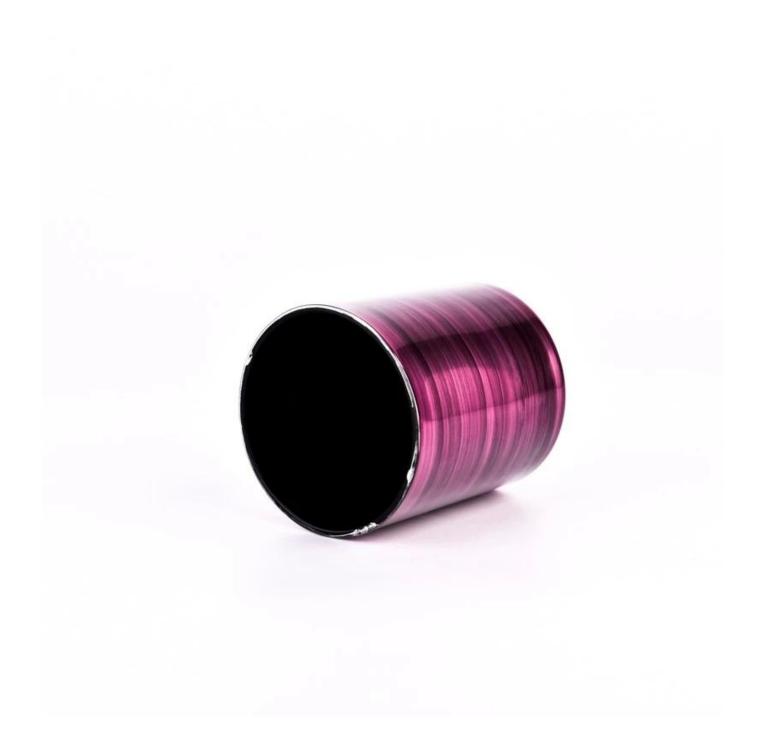

Hand-plated rose red <u>glass candle jar</u>, is a unique home decoration. Using high-quality glass material, after exquisite manual electroplating process, showing a bright rose color, like a blooming rose, exuding a charming charm.

Bright rose red, both romantic and full of vitality, add a bright color to the home space, let people shine.

Hand-plated rose red <u>glass candle jars</u>, with its unique charm and ingenious design, add a different style to your home life.