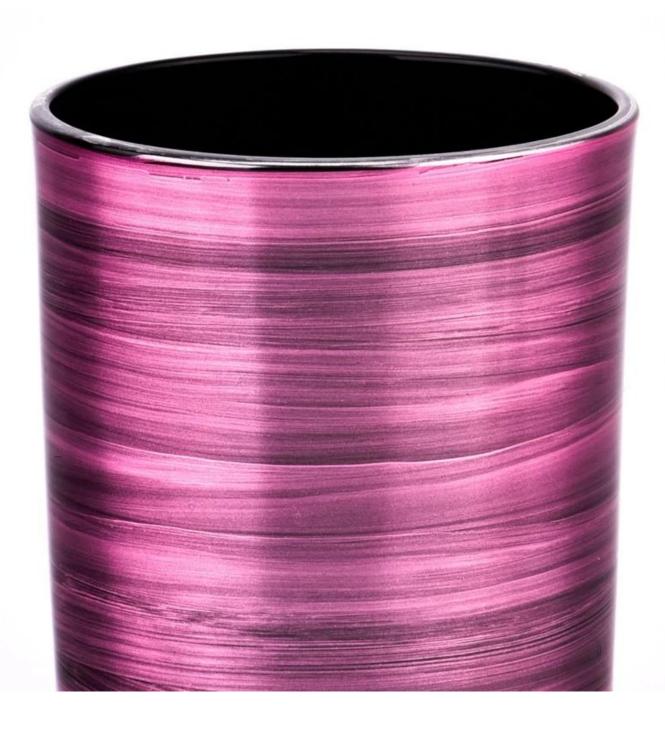

Hand-plated rose red <u>glass candle jar</u>, is a unique home decoration. Using high-quality glass material, after exquisite manual electroplating process, showing a bright rose color, like a blooming rose, exuding a charming charm.

Bright rose red, both romantic and full of vitality, add a bright color to the home space, let people shine.

Hand-plated rose red <u>glass candle jars</u>, with its unique charm and ingenious design, add a different style to your home life.