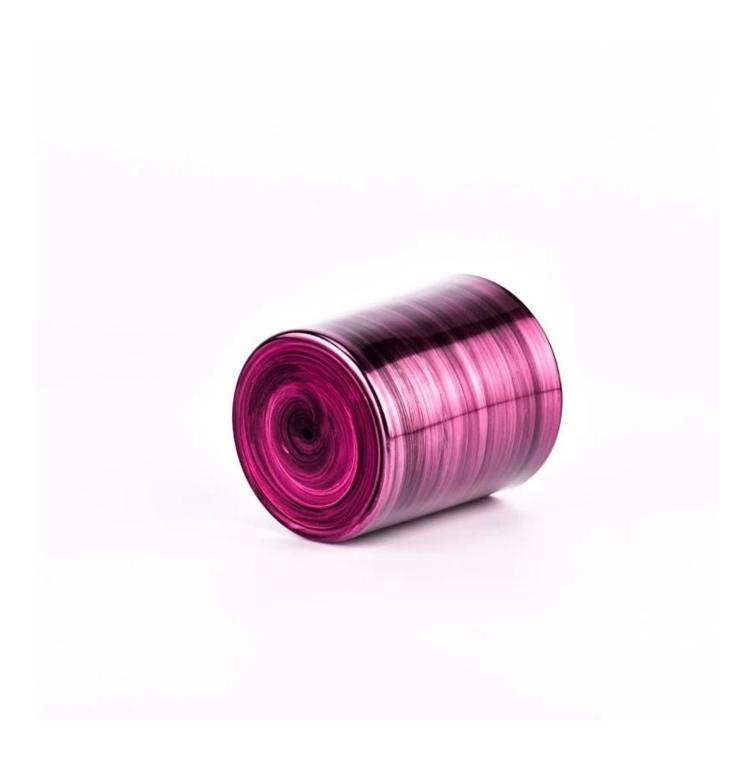

Hand-plated rose red <u>glass candle jar</u>, is a unique home decoration. Using high-quality glass material, after exquisite manual electroplating process, showing a bright rose color, like a blooming rose, exuding a charming charm.

Bright rose red, both romantic and full of vitality, add a bright color to the home space, let people shine.

Hand-plated rose red <u>glass candle jars</u>, with its unique charm and ingenious design, add a different style to your home life.