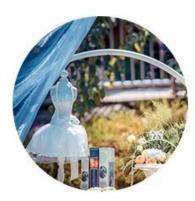

Delicate snow patterns dance on the <u>glass candle jars</u>, as if you were in a snow-covered winter fairy tale world. Each snowflake carries the hopes and wishes for a beautiful holiday, making your Christmas Eve more warm and romantic.

This <u>glass candle jars</u> is a special choice for Christmas, not only beautiful, but also can add a unique charm to your holiday. On Christmas Eve, let it accompany you to spend a warm, romantic, full of joy holiday time.

Add a splash of color to your Christmas Eve with this red snowflake design **glass candle jar** that will brighten up every moment of the holiday season. Come to buy and add a special touch to your Christmas decorations!