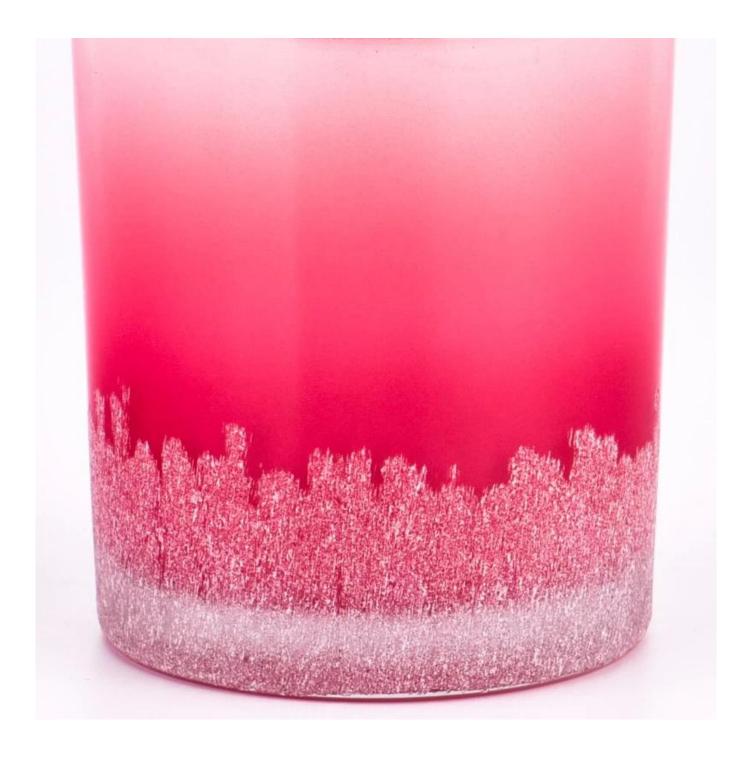

Delicate snow patterns dance on the <u>glass candle jars</u>, as if you were in a snow-covered winter fairy tale world. Each snowflake carries the hopes and wishes for a beautiful holiday, making your Christmas Eve more warm and romantic.

This <u>glass candle jars</u> is a special choice for Christmas, not only beautiful, but also can add a unique charm to your holiday. On Christmas Eve, let it accompany you to spend a warm, romantic, full of joy holiday time.

Add a splash of color to your Christmas Eve with this red snowflake design **glass candle jar** that will brighten up every moment of the holiday season. Come to buy and add a special touch to your Christmas decorations!