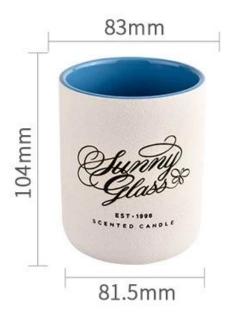

## product description

| product<br>name   | Wholesale private label package decorative empty luxury ceramic candle jar                        |
|-------------------|---------------------------------------------------------------------------------------------------|
| Sample<br>time    | 1. 5 days if there is glass shape and size 2. 15 days, if you need new shapes and sizes glass     |
| Measure           | Item No.:SGMK21102730 Top dia: 83mm Bottom dia: 81.5mm Height: 104mm Weight: 307g Capacity: 390ml |
| Packing           | Normal packing, Individual gift box, PVC box, window box, color box, white box, etc               |
| Delivery<br>time  | Within 35 days after the sample and order confirmed                                               |
| Payment<br>term   | 30% deposit by T/T in advance and the balance against the copy of B/L                             |
| Shipment          | By sea,by air,by Express and your shipping agent is acceptable                                    |
| Usage<br>Occasion | Home decor,Wedding Decoration,Wedding Favors,Decoration enhancement,                              |

| Capacity | 390ml |
|----------|-------|
| weight   | 307g  |

This youthful and vigorous <u>ceramic candle jars</u> provide various choice. No matter as candle jar, or as storage jar, It can bring warmth and happiness to your life, customize pattern jars provide you more choices that matches with your home decoration. You can work out more patterns for you candle brand!