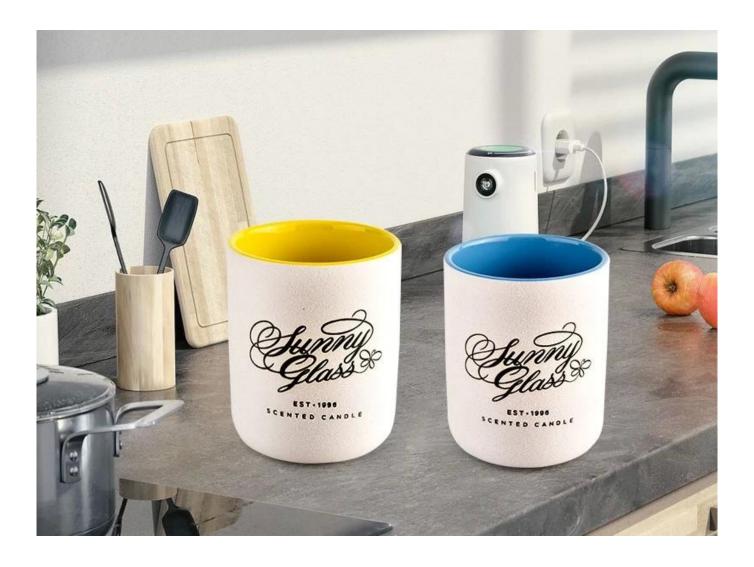

Wholesale private label package decorative empty luxury ceramic candle jar

Why Choose **Sunny Glassware** 

- Upmost dedication to design, never compression on quality
- <u>Sunny Glassware</u> strictly protect the customers' designs, all the newly designed items from us haven't been copied in three years.
- Product quality is the major focus in <u>Sunny Glassware</u>. <u>Sunny Glassware</u> once demolished 80,000 pcs of glass vessel with barely visible blemish.

| Capacity | 390ml |
|----------|-------|
| weight   | 307g  |

This youthful and vigorous <u>ceramic candle jars</u> provide various choice. No matter as candle jar, or as storage jar, It can bring warmth and happiness to your life, customize pattern jars provide you more choices that matches with your home decoration. You can work out more patterns for you candle brand!

Unusual shapes and simple style-perfect for presenting your style in any room. Quality, impressive style and these <u>ceramic candle jars</u> so very gift worthy.

This decorative candle jar is the perfect gift for friendship and makes a elegance high-end gift for your loved ones. Everyone will appreciate the craftsmanship quality of this exquisite <u>ceramic candle jars</u>.

This gorgeous <u>ceramic candle jars</u> matches with any home decoration furniture, for example, dining table, cooking bench, dressing table, tea table, coffee bar and bookshelves. It is also easy going with restaurants and hotels. When the candle is lighted, the room is filled with aroma!