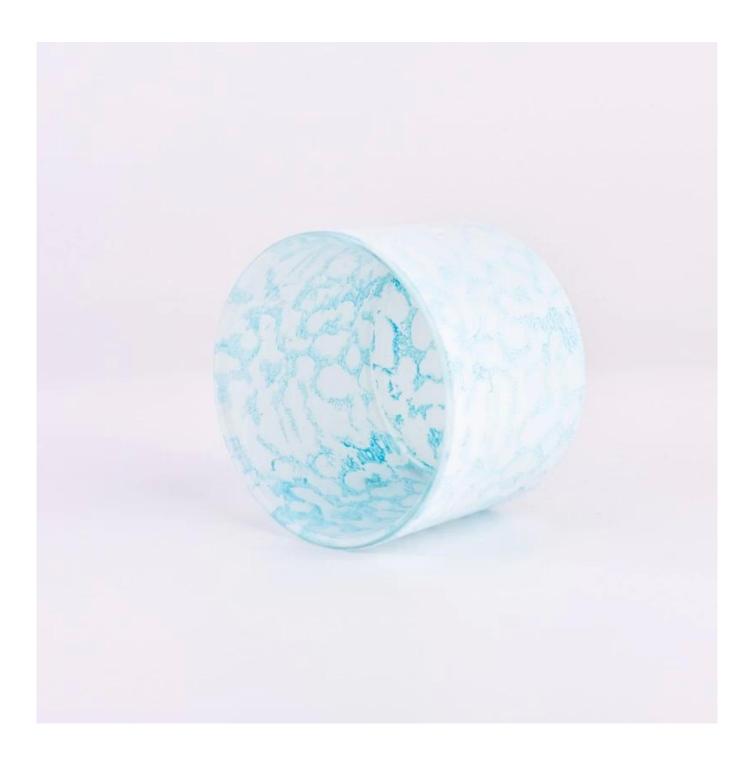

The blue glass material makes the whole candle jar exude a mysterious and elegant atmosphere, suitable for high-end home decoration or aromatherapy products.

The detailed treatment of rock texture in this <u>glass candle jars</u> is very realistic, making people feel as if they can feel the rough texture and three-dimensional sense of rock.

The appearance of this **glass candle jar** is simple and generous, which is practical and has high artistic value, and is an ideal choice for home decoration.

Wide range of application