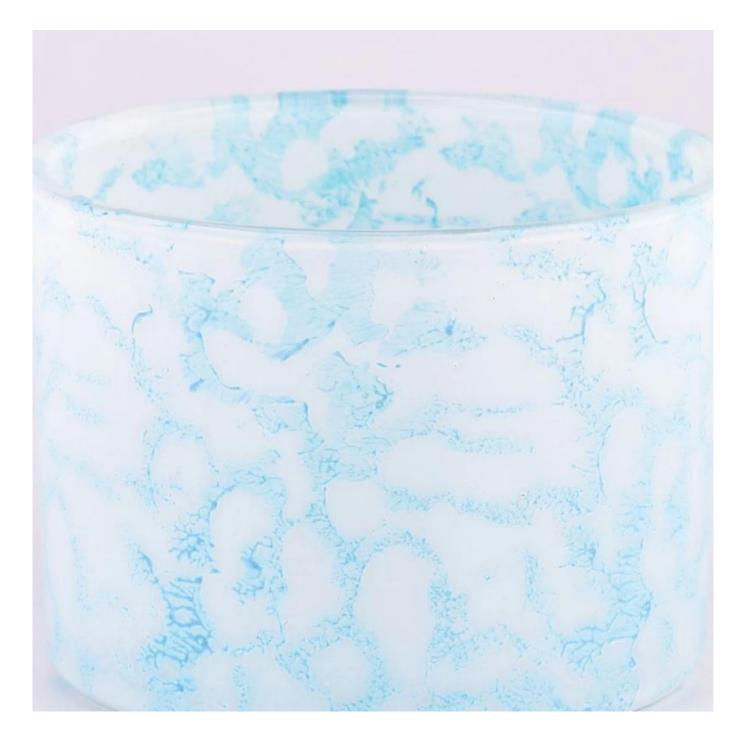

The blue glass material makes the whole candle jar exude a mysterious and elegant atmosphere, suitable for high-end home decoration or aromatherapy products.

The detailed treatment of rock texture in this <u>glass candle jars</u> is very realistic, making people feel as if they can feel the rough texture and three-dimensional sense of rock.

The appearance of this **glass candle jar** is simple and generous, which is practical and has high artistic value, and is an ideal choice for home decoration.

Wide range of application