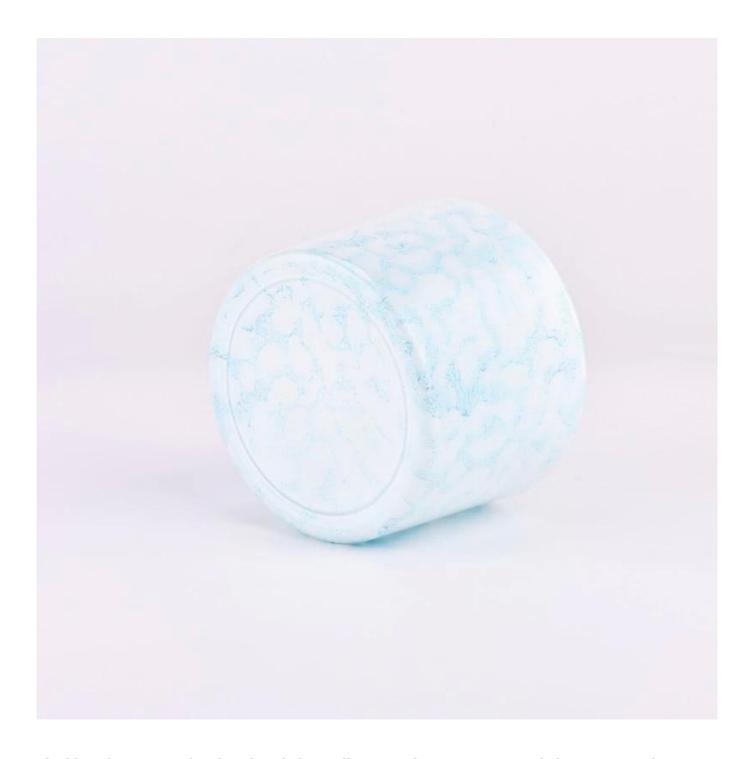

The blue glass material makes the whole candle jar exude a mysterious and elegant atmosphere, suitable for high-end home decoration or aromatherapy products.

The detailed treatment of rock texture in this <u>glass candle jars</u> is very realistic, making people feel as if they can feel the rough texture and three-dimensional sense of rock.

The appearance of this **glass candle jar** is simple and generous, which is practical and has high artistic value, and is an ideal choice for home decoration.

Wide range of application