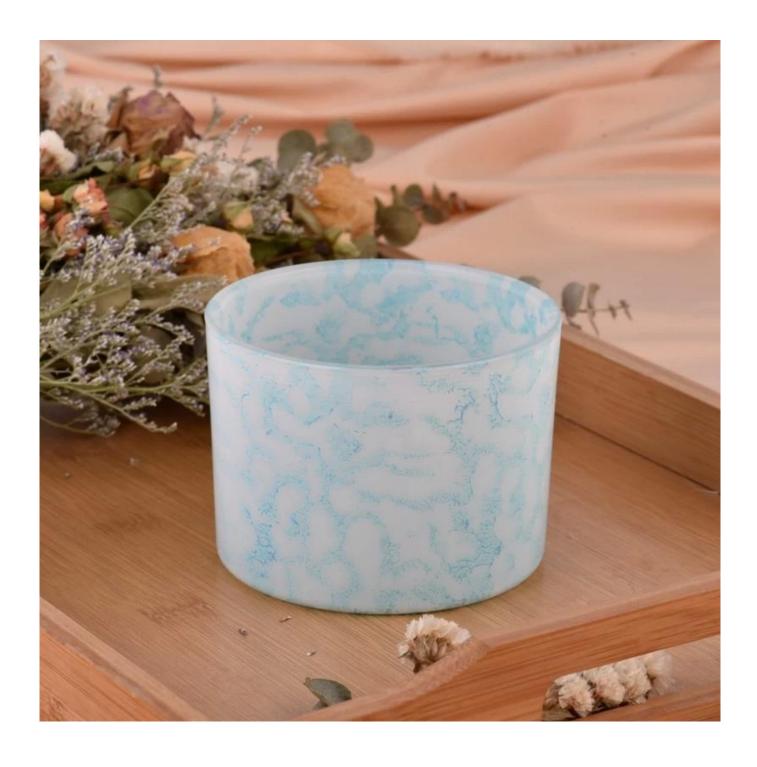

The blue glass material makes the whole candle jar exude a mysterious and elegant atmosphere, suitable for high-end home decoration or aromatherapy products.

The detailed treatment of rock texture in this <u>glass candle jars</u> is very realistic, making people feel as if they can feel the rough texture and three-dimensional sense of rock.

The appearance of this **glass candle jar** is simple and generous, which is practical and has high artistic value, and is an ideal choice for home decoration.

Wide range of application