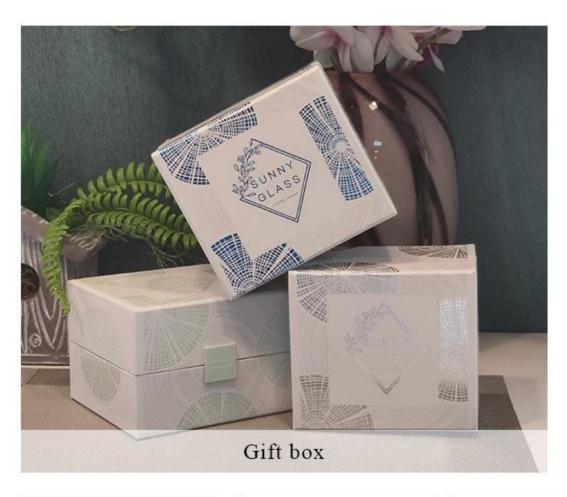

## **Product description**

| product<br>name      | Wholesale white spots blue glass candle jar with high quality                                                           |  |
|----------------------|-------------------------------------------------------------------------------------------------------------------------|--|
| Sample time          | <ul><li>1. 5 days if there is glass shape and size</li><li>2. 15 days, if you need new shapes and sizes glass</li></ul> |  |
| Measure              | Item No.:SGHL21112618 Top dia:80mm Bottom dia:74mm Height:90mm Weight:303g Capacity:290ml                               |  |
| Packing              | Normal packing, Individual gift box, PVC box, window box, color box, white box, etc                                     |  |
| <b>Delivery time</b> | Within 35 days after the sample and order confirmed                                                                     |  |
| Payment term         | m 30% deposit by T/T in advance and the balance against the copy of B/L                                                 |  |
| Shipment             | By sea,by air,by Express and your shipping agent is acceptable                                                          |  |
| Usage<br>Occasion    | Home decor, Wedding Decoration, Wedding Favors, Decoration enhancement,                                                 |  |