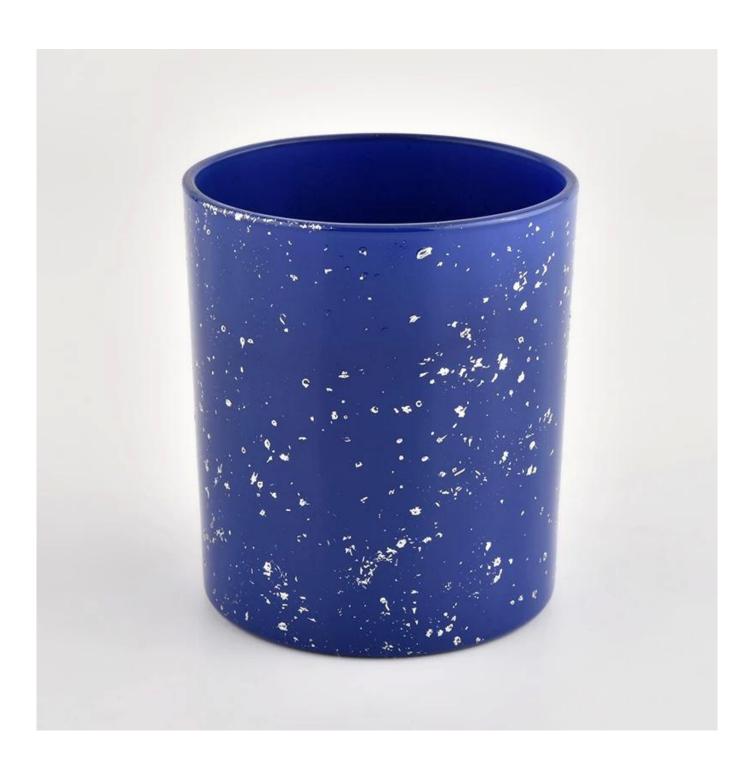

| Wholesale white spot | ts blue glass candl | le jar with high | guality    |
|----------------------|---------------------|------------------|------------|
|                      | <del> </del>        | J                | <u>.</u> y |
|                      |                     |                  |            |
|                      |                     |                  |            |
|                      |                     |                  |            |
|                      |                     |                  |            |
|                      |                     |                  |            |
|                      |                     |                  |            |
|                      |                     |                  |            |
|                      |                     |                  |            |
|                      |                     |                  |            |

## **Product description**

| product<br>name      | Wholesale white spots blue glass candle jar with high quality                                                           |  |
|----------------------|-------------------------------------------------------------------------------------------------------------------------|--|
| Sample time          | <ul><li>1. 5 days if there is glass shape and size</li><li>2. 15 days, if you need new shapes and sizes glass</li></ul> |  |
| Measure              | Item No.:SGHL21112618 Top dia:80mm Bottom dia:74mm Height:90mm Weight:303g Capacity:290ml                               |  |
| Packing              | Normal packing, Individual gift box, PVC box, window box, color box, white box, etc                                     |  |
| <b>Delivery time</b> | Within 35 days after the sample and order confirmed                                                                     |  |
| Payment term         | m 30% deposit by T/T in advance and the balance against the copy of B/L                                                 |  |
| Shipment             | By sea,by air,by Express and your shipping agent is acceptable                                                          |  |
| Usage<br>Occasion    | Home decor, Wedding Decoration, Wedding Favors, Decoration enhancement,                                                 |  |