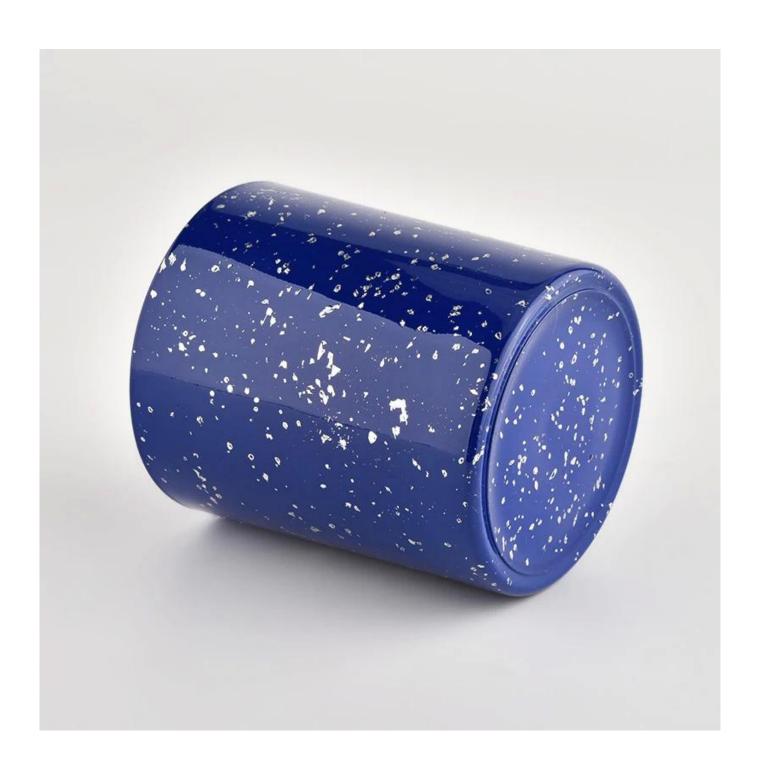

| Wholesale white spot | ts blue glass candl | le jar with high | guality    |
|----------------------|---------------------|------------------|------------|
|                      | <del> </del>        | J                | <u>.</u> y |
|                      |                     |                  |            |
|                      |                     |                  |            |
|                      |                     |                  |            |
|                      |                     |                  |            |
|                      |                     |                  |            |
|                      |                     |                  |            |
|                      |                     |                  |            |
|                      |                     |                  |            |
|                      |                     |                  |            |

## **Product description**

| product<br>name      | Wholesale white spots blue glass candle jar with high quality                                                           |  |
|----------------------|-------------------------------------------------------------------------------------------------------------------------|--|
| Sample time          | <ul><li>1. 5 days if there is glass shape and size</li><li>2. 15 days, if you need new shapes and sizes glass</li></ul> |  |
| Measure              | Item No.:SGHL21112618 Top dia:80mm Bottom dia:74mm Height:90mm Weight:303g Capacity:290ml                               |  |
| Packing              | Normal packing, Individual gift box, PVC box, window box, color box, white box, etc                                     |  |
| <b>Delivery time</b> | Within 35 days after the sample and order confirmed                                                                     |  |
| Payment term         | m 30% deposit by T/T in advance and the balance against the copy of B/L                                                 |  |
| Shipment             | By sea,by air,by Express and your shipping agent is acceptable                                                          |  |
| Usage<br>Occasion    | Home decor, Wedding Decoration, Wedding Favors, Decoration enhancement,                                                 |  |