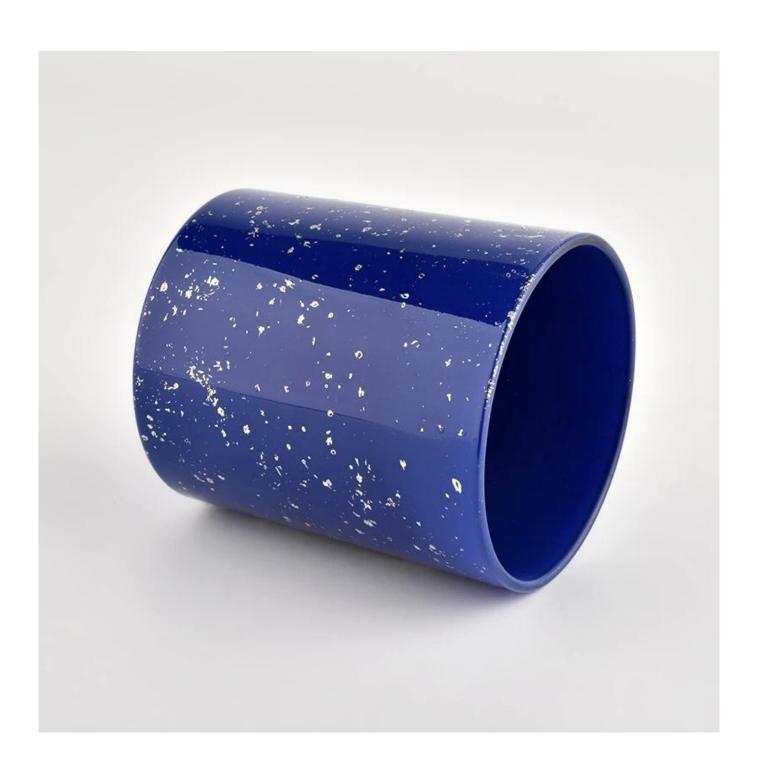

| Wholesale white spot | ts blue glass candl | le jar with high | guality    |
|----------------------|---------------------|------------------|------------|
|                      | <del> </del>        | J                | <u>.</u> y |
|                      |                     |                  |            |
|                      |                     |                  |            |
|                      |                     |                  |            |
|                      |                     |                  |            |
|                      |                     |                  |            |
|                      |                     |                  |            |
|                      |                     |                  |            |
|                      |                     |                  |            |
|                      |                     |                  |            |

## **Product description**

| product<br>name      | Wholesale white spots blue glass candle jar with high quality                                                           |  |
|----------------------|-------------------------------------------------------------------------------------------------------------------------|--|
| Sample time          | <ul><li>1. 5 days if there is glass shape and size</li><li>2. 15 days, if you need new shapes and sizes glass</li></ul> |  |
| Measure              | Item No.:SGHL21112618 Top dia:80mm Bottom dia:74mm Height:90mm Weight:303g Capacity:290ml                               |  |
| Packing              | Normal packing, Individual gift box, PVC box, window box, color box, white box, etc                                     |  |
| <b>Delivery time</b> | Within 35 days after the sample and order confirmed                                                                     |  |
| Payment term         | m 30% deposit by T/T in advance and the balance against the copy of B/L                                                 |  |
| Shipment             | By sea,by air,by Express and your shipping agent is acceptable                                                          |  |
| Usage<br>Occasion    | Home decor, Wedding Decoration, Wedding Favors, Decoration enhancement,                                                 |  |