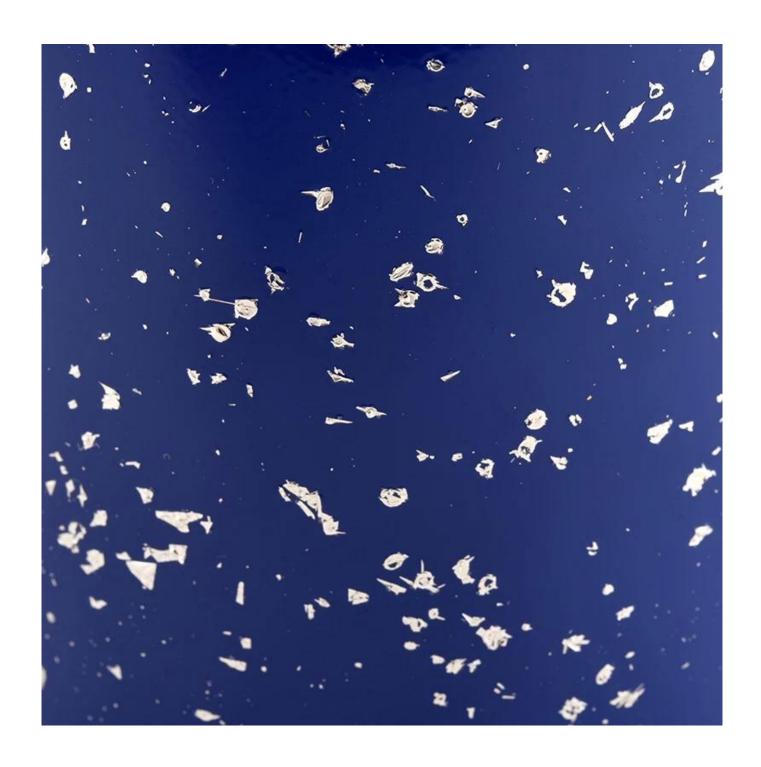

## **Product description**

| product<br>name      | Wholesale white spots blue glass candle jar with high quality                                                           |  |
|----------------------|-------------------------------------------------------------------------------------------------------------------------|--|
| Sample time          | <ul><li>1. 5 days if there is glass shape and size</li><li>2. 15 days, if you need new shapes and sizes glass</li></ul> |  |
| Measure              | Item No.:SGHL21112618 Top dia:80mm Bottom dia:74mm Height:90mm Weight:303g Capacity:290ml                               |  |
| Packing              | Normal packing, Individual gift box, PVC box, window box, color box, white box, etc                                     |  |
| <b>Delivery time</b> | Within 35 days after the sample and order confirmed                                                                     |  |
| Payment term         | m 30% deposit by T/T in advance and the balance against the copy of B/L                                                 |  |
| Shipment             | By sea,by air,by Express and your shipping agent is acceptable                                                          |  |
| Usage<br>Occasion    | Home decor, Wedding Decoration, Wedding Favors, Decoration enhancement,                                                 |  |