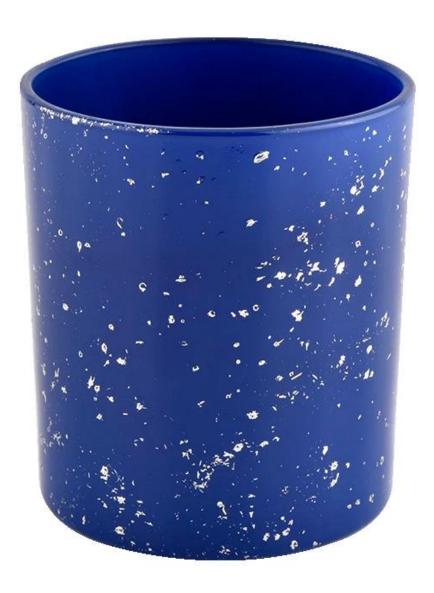

| Wholesale white spot | ts blue glass candl | le jar with high | guality    |
|----------------------|---------------------|------------------|------------|
|                      | <del> </del>        | J                | <u>.</u> y |
|                      |                     |                  |            |
|                      |                     |                  |            |
|                      |                     |                  |            |
|                      |                     |                  |            |
|                      |                     |                  |            |
|                      |                     |                  |            |
|                      |                     |                  |            |
|                      |                     |                  |            |
|                      |                     |                  |            |

## **Product description**

| product<br>name      | Wholesale white spots blue glass candle jar with high quality                                                           |  |
|----------------------|-------------------------------------------------------------------------------------------------------------------------|--|
| Sample time          | <ul><li>1. 5 days if there is glass shape and size</li><li>2. 15 days, if you need new shapes and sizes glass</li></ul> |  |
| Measure              | Item No.:SGHL21112618 Top dia:80mm Bottom dia:74mm Height:90mm Weight:303g Capacity:290ml                               |  |
| Packing              | Normal packing, Individual gift box, PVC box, window box, color box, white box, etc                                     |  |
| <b>Delivery time</b> | Within 35 days after the sample and order confirmed                                                                     |  |
| Payment term         | m 30% deposit by T/T in advance and the balance against the copy of B/L                                                 |  |
| Shipment             | By sea,by air,by Express and your shipping agent is acceptable                                                          |  |
| Usage<br>Occasion    | Home decor, Wedding Decoration, Wedding Favors, Decoration enhancement,                                                 |  |