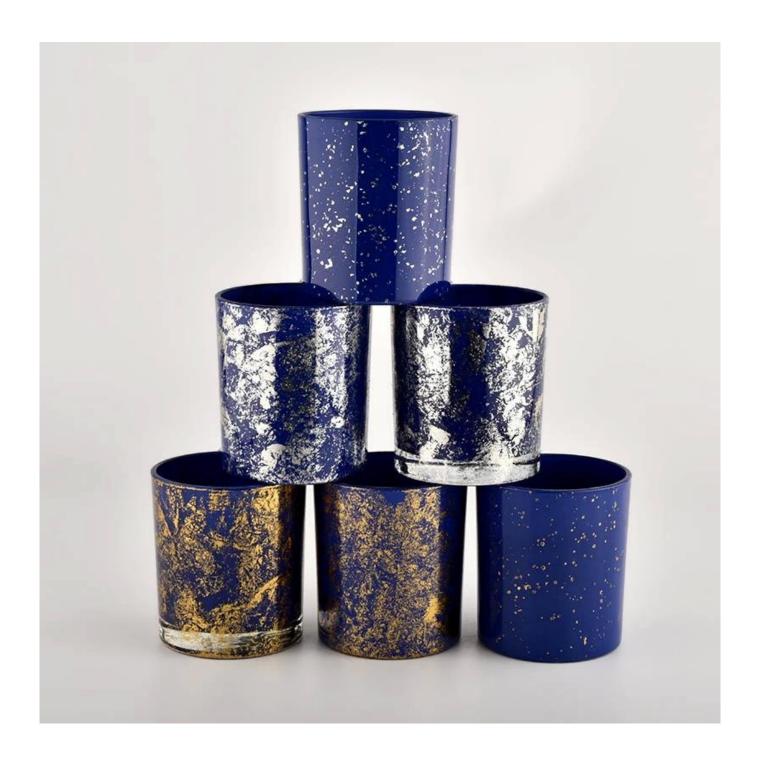

## **Product description**

| product<br>name      | Wholesale white spots blue glass candle jar with high quality                                                           |  |
|----------------------|-------------------------------------------------------------------------------------------------------------------------|--|
| Sample time          | <ul><li>1. 5 days if there is glass shape and size</li><li>2. 15 days, if you need new shapes and sizes glass</li></ul> |  |
| Measure              | Item No.:SGHL21112618 Top dia:80mm Bottom dia:74mm Height:90mm Weight:303g Capacity:290ml                               |  |
| Packing              | Normal packing, Individual gift box, PVC box, window box, color box, white box, etc                                     |  |
| <b>Delivery time</b> | Within 35 days after the sample and order confirmed                                                                     |  |
| Payment term         | m 30% deposit by T/T in advance and the balance against the copy of B/L                                                 |  |
| Shipment             | By sea,by air,by Express and your shipping agent is acceptable                                                          |  |
| Usage<br>Occasion    | Home decor, Wedding Decoration, Wedding Favors, Decoration enhancement,                                                 |  |