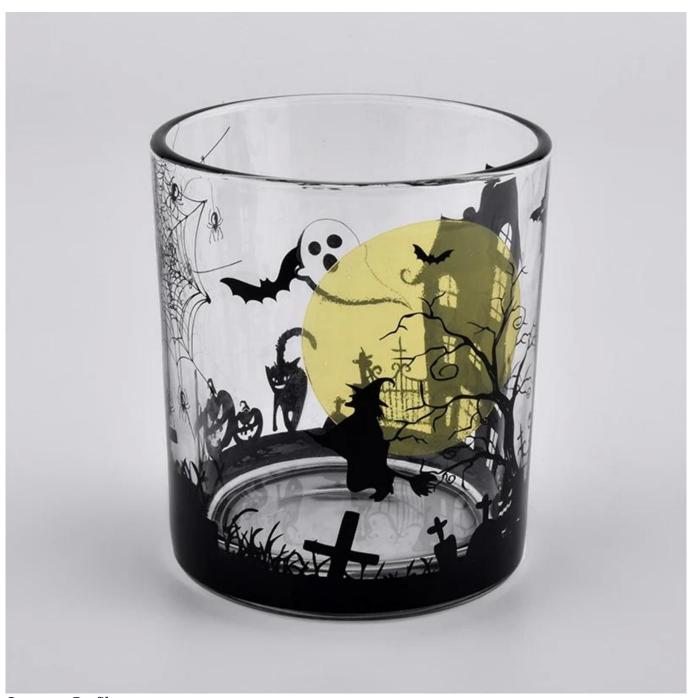

**Product Description** 

Highlight:

Wholesales popular pink matte large ceramic candle container 14oz 10oz This type large candle jar is so suitable for festival and home decoration

Advantages:

Focusing on luxury fragrance products in the latest 10 years, Sunny Glassware is the supplier of 80% fragrance brands in the