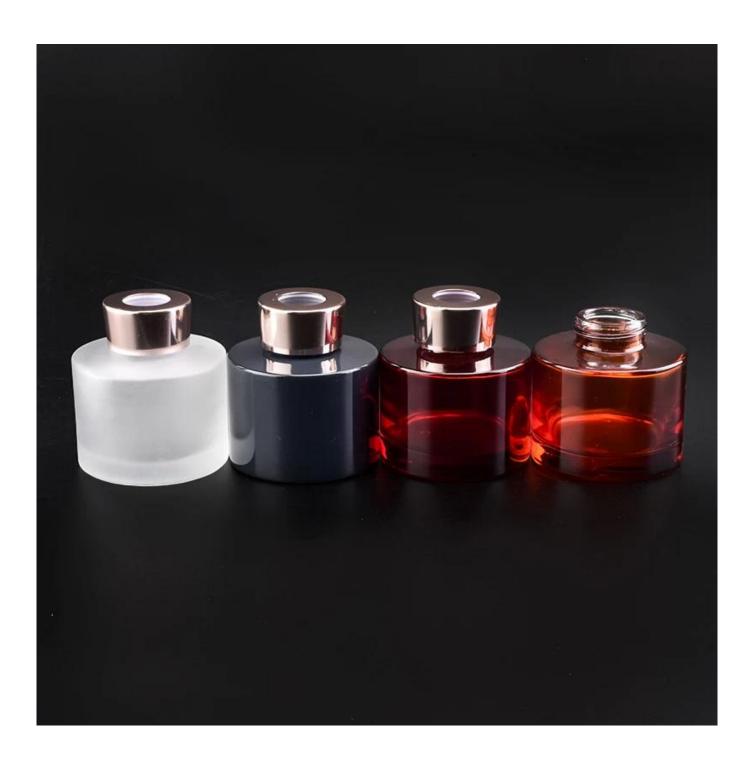

**Product Description** 

|                 | SGLG19070104                                                                 |
|-----------------|------------------------------------------------------------------------------|
|                 | Top dia: 34mm                                                                |
|                 | Bottom dia: 78mm                                                             |
| Item            | Height: 78mm                                                                 |
|                 | Weight: 281g                                                                 |
|                 | Capacity: 181ml                                                              |
|                 | MOQ:3000pcs                                                                  |
|                 | 1. Any logo printing on the body                                             |
|                 | 2. Any color painted,frost,electroplate, pattern laser carver for the finish |
| for your choice | 3. Special package like shrink wrap, color gift box, white gift box etc      |
|                 | 4. Open new mould for the glass, wood, plastic or metal as you like          |
|                 | 5. Different size and shapes meet your needs                                 |