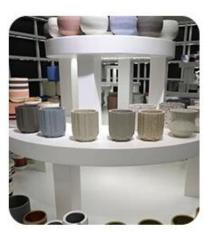

| Normal packing,Individual gift box, PVC box, window box, color box, white box, etc.          |  |  |
| product capacity | 500,000~1,000,000 pcs per month                                                              |  |  |
| delivery time    | Within 35 days after the sample and order confirmed                                          |  |  |
| payment term     | 30% deposit by T/T in advance and the balance against the copy of B/L                        |  |  |
| shipment         | By sea,by air,by Express and your shipping agent is acceptable                               |  |  |

## **Detailed Images**

\*All the images on this site are copyrighted by Sunny Glassware. Any unauthorized reprinting will be regarded as copyright infringement.\*













## · SAMPLE ROOM ·













## · FACTORY ·









## GlasswareTechnology







■ Machine Blown



■ Machine Pressed



■ Hand-Made



- IS Machine
- Machine Pressed
- Machine Blown
- ☐ Hand-Made



## Surface Treatment 10+ production lines



Spraying





■ Electroplating



■ Silk-screen



- Spraying
- Engraving
- Electroplating
- □ Silk-Screen



Normaly Automatic Close Mold Machine-Pressed Craft is applied to make candle holders which meet following features:

- Top diameter large than bottom
- · Mass production with high MOQ
- · No embossed pattern on outer wall
- · Simple pattern inwall is available
- Inwall Max-Min thickness: 1.5~10mm
- · Bottom thickness: 4~30mm
- · Low cost
- · Simple shape containers



Welcome to our **Video channel** as following links to watch Sunny Company introduction and pro