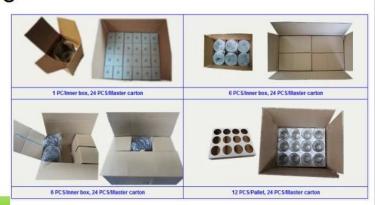

### Packaging & Shipping

## Commonly Package

- Carton
- Palletizing
- ☐ Gift box
- Normal safe export packaging

Carton

Gift Box

- Kitting
- Kabeling
- Repacking
- Pallet etc

Packing & Loading