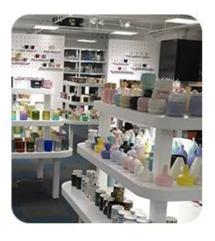

| Normal packing,Individual gift box, PVC box, window box, color box, white box, etc.          |  |  |
| product capacity | 500,000~1,000,000 pcs per month                                                              |  |  |
| delivery time    | Within 35 days after the sample and order confirmed                                          |  |  |
| payment term     | 30% deposit by T/T in advance and the balance against the copy of B/L                        |  |  |
| shipment         | By sea,by air,by Express and your shipping agent is acceptable                               |  |  |

## **Detailed Images**

\*All the images on this site are copyrighted by Sunny Glassware. Any unauthorized reprinting will be regarded as copyright infringement.\*













## · SAMPLE ROOM ·













## · FACTORY ·









## GlasswareTechnology







■ Machine Blown



■ Machine Pressed



■ Hand-Made



- IS Machine
- Machine Pressed
- Machine Blown
- ☐ Hand-Made



## Surface Treatment 10+ production lines



Spraying





■ Electroplating



■ Silk-screen



- Spraying
- Engraving
- Electroplating
- □ Silk-Screen



Normaly Automatic Close Mold Machine-Pressed Craft is applied to make candle holders which meet following features:

- Top diameter large than bottom
- · Mass production with high MOQ
- · No embossed pattern on outer wall
- · Simple pattern inwall is available
- Inwall Max-Min thickness: 1.5~10mm
- · Bottom thickness: 4~30mm
- · Low cost
- · Simple shape containers



Welcome to our **Video channel** as following links to watch Sunny Company introduction and p