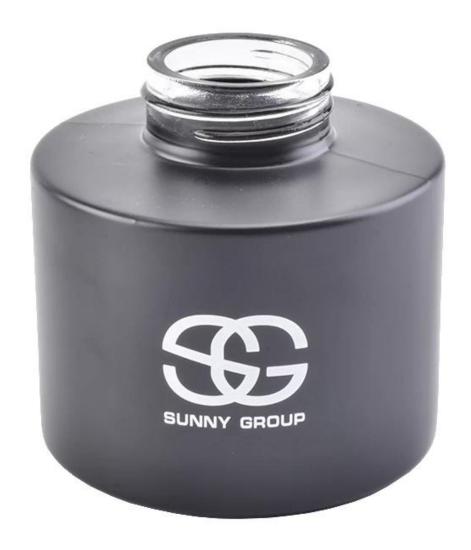

**Product Description** 

|                 | SGLG19070104                                                                 |
|-----------------|------------------------------------------------------------------------------|
|                 | Top dia: 34mm                                                                |
|                 | Bottom dia: 78mm                                                             |
| Item            | Height: 78mm                                                                 |
|                 | Weight: 281g                                                                 |
|                 | Capacity: 181ml                                                              |
|                 | MOQ:3000pcs                                                                  |
|                 | 1. Any logo printing on the body                                             |
|                 | 2. Any color painted,frost,electroplate, pattern laser carver for the finish |
| for your choice | 3. Special package like shrink wrap, color gift box, white gift box etc      |
|                 | 4. Open new mould for the glass, wood, plastic or metal as you like          |
|                 | 5. Different size and shapes meet your needs                                 |