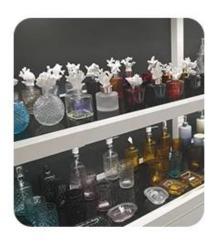

| Normal packing,Individual gift box, PVC box, window box, color box, white box, etc.          |  |  |
| product capacity | 500,000~1,000,000 pcs per month                                                              |  |  |
| delivery time    | Within 35 days after the sample and order confirmed                                          |  |  |
| payment term     | 30% deposit by T/T in advance and the balance against the copy of B/L                        |  |  |
| shipment         | By sea,by air,by Express and your shipping agent is acceptable                               |  |  |

## **Detailed Images**

\*All the images on this site are copyrighted by Sunny Glassware. Any unauthorized reprinting will be regarded as copyright infringement.\*













## · SAMPLE ROOM ·













## · FACTORY ·









## GlasswareTechnology







■ Machine Blown



■ Machine Pressed



■ Hand-Made



- IS Machine
- Machine Pressed
- Machine Blown
- ☐ Hand-Made



## Surface Treatment 10+ production lines



Spraying





■ Electroplating



■ Silk-screen



- Spraying
- Engraving
- Electroplating
- □ Silk-Screen



Normaly Automatic Close Mold Machine-Pressed Craft is applied to make candle holders which meet following features:

- Top diameter large than bottom
- · Mass production with high MOQ
- · No embossed pattern on outer wall
- · Simple pattern inwall is available
- Inwall Max-Min thickness: 1.5~10mm
- · Bottom thickness: 4~30mm
- · Low cost
- · Simple shape containers



Welcome to our **Video channel** as following links to watch Sunny Company introduction and produ