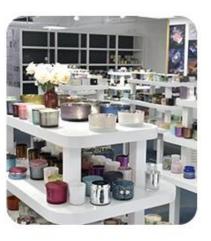

| Normal packing,Individual gift box, PVC box, window box, color box, white box, etc.          |  |  |
| product capacity | 500,000~1,000,000 pcs per month                                                              |  |  |
| delivery time    | Within 35 days after the sample and order confirmed                                          |  |  |
| payment term     | 30% deposit by T/T in advance and the balance against the copy of B/L                        |  |  |
| shipment         | By sea,by air,by Express and your shipping agent is acceptable                               |  |  |

## **Detailed Images**

\*All the images on this site are copyrighted by Sunny Glassware. Any unauthorized reprinting will be regarded as copyright infringement.\*













## · SAMPLE ROOM ·













## · FACTORY ·









## GlasswareTechnology







■ Machine Blown



■ Machine Pressed



■ Hand-Made



- IS Machine
- Machine Pressed
- Machine Blown
- ☐ Hand-Made



## Surface Treatment 10+ production lines



Spraying





■ Electroplating



■ Silk-screen



- Spraying
- Engraving
- Electroplating
- □ Silk-Screen



Normaly Automatic Close Mold Machine-Pressed Craft is applied to make candle holders which meet following features:

- Top diameter large than bottom
- · Mass production with high MOQ
- · No embossed pattern on outer wall
- · Simple pattern inwall is available
- Inwall Max-Min thickness: 1.5~10mm
- · Bottom thickness: 4~30mm
- · Low cost
- · Simple shape containers



Welcome to our **Video channel** as following links to watch Sunny Company introduction and product