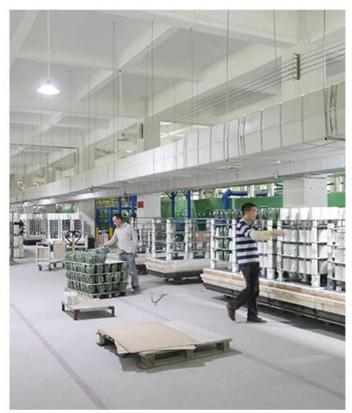

Individual gift box, PVC box, window box, color box, white box, etc.          |  |  |
| product capacity | 500,000~1,000,000 pcs per month                                                              |  |  |
| delivery time    | Within 35 days after the sample and order confirmed                                          |  |  |
| payment term     | 30% deposit by T/T in advance and the balance against the copy of B/L                        |  |  |
| shipment         | By sea,by air,by Express and your shipping agent is acceptable                               |  |  |

## **Detailed Images**

\*All the images on this site are copyrighted by Sunny Glassware. Any unauthorized reprinting will be regarded as copyright infringement.\*













## · SAMPLE ROOM ·













## · FACTORY ·









## GlasswareTechnology







■ Machine Blown



■ Machine Pressed



■ Hand-Made



- IS Machine
- Machine Pressed
- Machine Blown
- ☐ Hand-Made



## Surface Treatment 10+ production lines



Spraying





■ Electroplating



■ Silk-screen



- Spraying
- Engraving
- Electroplating
- □ Silk-Screen



Normaly Automatic Close Mold Machine-Pressed Craft is applied to make candle holders which meet following features:

- Top diameter large than bottom
- · Mass production with high MOQ
- · No embossed pattern on outer wall
- · Simple pattern inwall is available
- Inwall Max-Min thickness: 1.5~10mm
- · Bottom thickness: 4~30mm
- · Low cost
- · Simple shape containers



Welcome to our **Video channel** as following links to watch Sunny Company introduction and products presentation htt