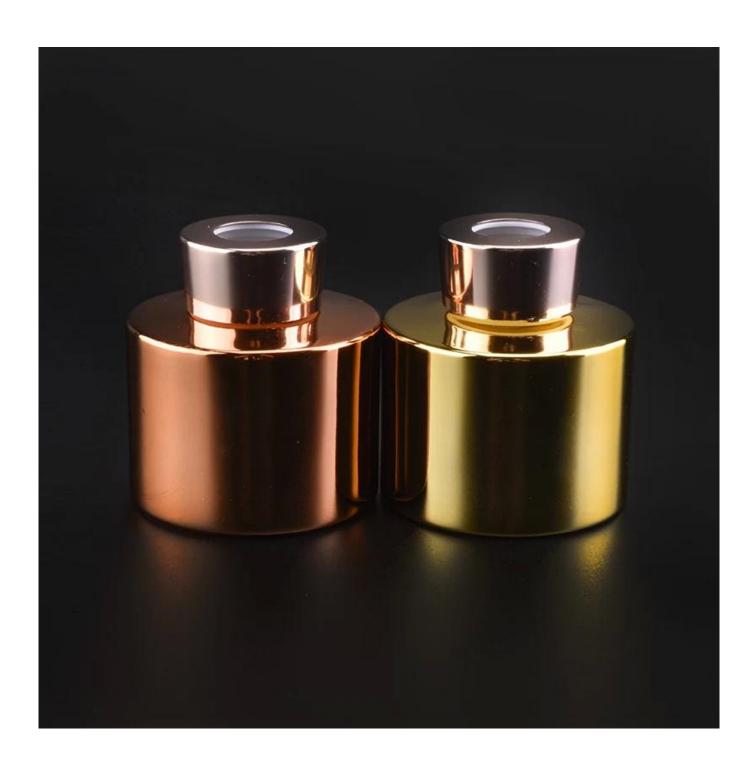

**Product Description** 

|                 | SGLG19070104                                                                 |
|-----------------|------------------------------------------------------------------------------|
|                 | Top dia: 34mm                                                                |
|                 | Bottom dia: 78mm                                                             |
| Item            | Height: 78mm                                                                 |
|                 | Weight: 281g                                                                 |
|                 | Capacity: 181ml                                                              |
|                 | MOQ:3000pcs                                                                  |
|                 | 1. Any logo printing on the body                                             |
|                 | 2. Any color painted,frost,electroplate, pattern laser carver for the finish |
| for your choice | 3. Special package like shrink wrap, color gift box, white gift box etc      |
|                 | 4. Open new mould for the glass, wood, plastic or metal as you like          |
|                 | 5. Different size and shapes meet your needs                                 |