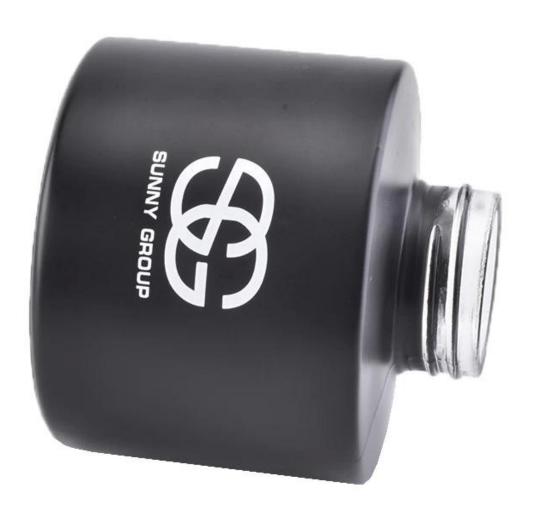

**Product Description** 

|                 | SGLG19070104                                                                 |
|-----------------|------------------------------------------------------------------------------|
|                 | Top dia: 34mm                                                                |
|                 | Bottom dia: 78mm                                                             |
| Item            | Height: 78mm                                                                 |
|                 | Weight: 281g                                                                 |
|                 | Capacity: 181ml                                                              |
|                 | MOQ:3000pcs                                                                  |
|                 | 1. Any logo printing on the body                                             |
|                 | 2. Any color painted,frost,electroplate, pattern laser carver for the finish |
| for your choice | 3. Special package like shrink wrap, color gift box, white gift box etc      |
|                 | 4. Open new mould for the glass, wood, plastic or metal as you like          |
|                 | 5. Different size and shapes meet your needs                                 |