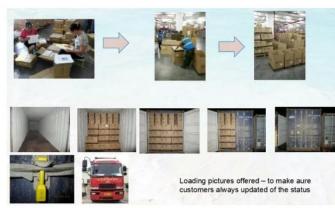

### Packaging & Shipping

## Commonly Package

- Carton
- Palletizing
- ☐ Gift box
- Normal safe export packaging

Carton

Gift Box

- Kitting
- Kabeling
- Repacking
- Pallet etc

Packing & Loading

## Shipping

- By Sea
- By Air
- By Courier
- \* Value-added logistics offered by our owned logistics team
- \* Your logistics agents are available