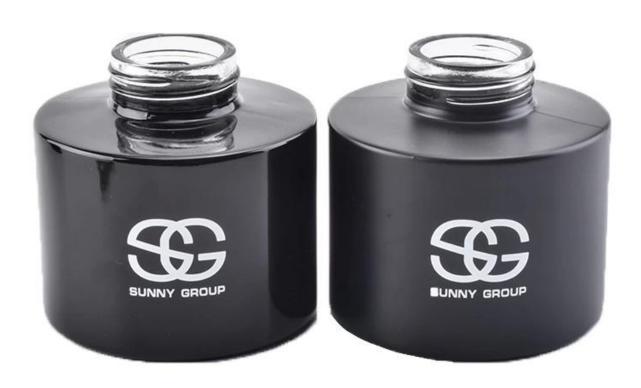

**Product Description** 

|                 | SGLG19070104                                                                 |
|-----------------|------------------------------------------------------------------------------|
|                 | Top dia: 34mm                                                                |
|                 | Bottom dia: 78mm                                                             |
| Item            | Height: 78mm                                                                 |
|                 | Weight: 281g                                                                 |
|                 | Capacity: 181ml                                                              |
|                 | MOQ:3000pcs                                                                  |
|                 | 1. Any logo printing on the body                                             |
|                 | 2. Any color painted,frost,electroplate, pattern laser carver for the finish |
| for your choice | 3. Special package like shrink wrap, color gift box, white gift box etc      |
|                 | 4. Open new mould for the glass, wood, plastic or metal as you like          |
|                 | 5. Different size and shapes meet your needs                                 |