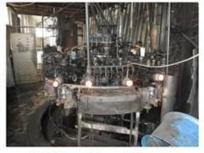

box, color box, white box, etc.          |  |  |
| product capacity | 500,000~1,000,000 pcs per month                                                              |  |  |
| delivery time    | Within 35 days after the sample and order confirmed                                          |  |  |
| payment term     | 30% deposit by T/T in advance and the balance against the copy of B/L                        |  |  |
| shipment         | By sea,by air,by Express and your shipping agent is acceptable                               |  |  |

## **Detailed Images**

\*All the images on this site are copyrighted by Sunny Glassware. Any unauthorized reprinting will be regarded as copyright infringement.\*













## · SAMPLE ROOM ·













## · FACTORY ·









## GlasswareTechnology







■ Machine Blown



■ Machine Pressed



■ Hand-Made



- IS Machine
- Machine Pressed
- Machine Blown
- ☐ Hand-Made



## Surface Treatment 10+ production lines



Spraying





■ Electroplating



■ Silk-screen



- Spraying
- Engraving
- Electroplating
- □ Silk-Screen



Normaly Automatic Close Mold Machine-Pressed Craft is applied to make candle holders which meet following features:

- Top diameter large than bottom
- · Mass production with high MOQ
- · No embossed pattern on outer wall
- · Simple pattern inwall is available
- Inwall Max-Min thickness: 1.5~10mm
- · Bottom thickness: 4~30mm
- · Low cost
- · Simple shape containers



Welcome to our **Video channel** as following links to watch Sunny Company introduction and products presentation https://www.youtube.com/channel/UCcnnb\