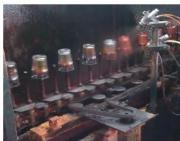

## GlasswareTechnology

IS Machine

Machine Blown

IS Machine
 Machine Pressed
 Machine Blown
 Hand-Made

- Machine Pressed
- □ Hand-Made

#### Surface Treatment 10+ production lines

Spraying

Electroplating

#### Engraving

Silk-screen

- Spraying
- Engraving
- Electroplating
- □ Silk-Screen

Normaly Automatic Close Mold Machine-Pressed Craft is applied to make candle holders which meet following features:

- Top diameter large than bottom
- · Mass production with high MOQ
- · No embossed pattern on outer wall
- Simple pattern inwall is available
- Inwall Max-Min thickness: 1.5~10mm
- · Bottom thickness: 4~30mm
- . Low cost
- · Simple shape containers