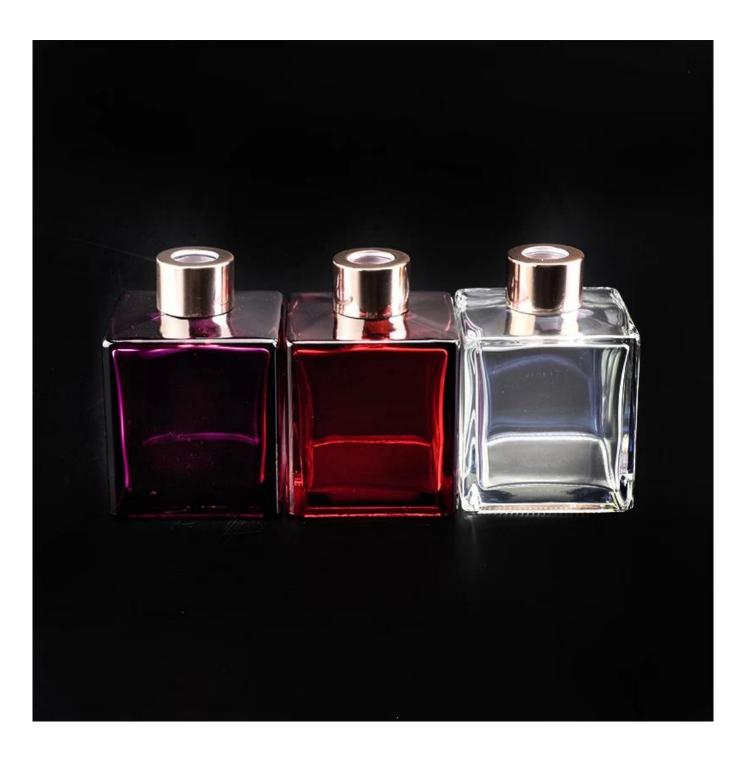

**Product Description** 

| ltem            | SGLG19070119<br>Top dia: 24.6mm<br>Bottom dia: 63.8mm<br>Height: 94.2mm<br>Weight: 302g<br>Capacity: 210ml<br>MOQ:3000pcs                                                                                                                                                                                                                       |
|-----------------|-------------------------------------------------------------------------------------------------------------------------------------------------------------------------------------------------------------------------------------------------------------------------------------------------------------------------------------------------|
| for your choice | <ol> <li>Any logo printing on the body</li> <li>Any color painted,frost,electroplate, pattern laser carver for the finish</li> <li>Special package like shrink wrap, color gift box, white gift box etc</li> <li>Open new mould for the glass, wood, plastic or metal as you like</li> <li>Different size and shapes meet your needs</li> </ol> |

#### **Detailed Images**

\*All the images on this site are copyrighted by Sunny Glassware. Any unauthorized reprinting will be regarded as copyright infringement.\*