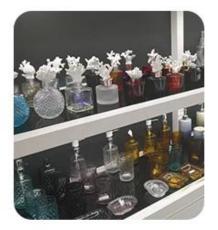

|
| delivery time    | Within 35 days after the sample and order confirmed                                          |
| payment term     | 30% deposit by T/T in advance and the balance against the copy of B/L                        |
| shipment         | By sea,by air,by Express and your shipping agent is acceptable                               |

#### **Detailed Images**

\*All the images on this site are copyrighted by Sunny Glassware. Any unauthorized reprinting will be regarded as copyright infringement.\*







# 26 Years Experience

export to over 30 countries and regions

## Fast Quantity and Launched Speed

speed can be compared with Zara

## Award-winning Design Team

won the trust of many upscale brands

**Company Information** 



### $\cdot$ SAMPLE ROOM $\cdot$













## · FACTORY ·





## GlasswareTechnology



IS Machine



Machine Blown



IS Machine
 Machine Pressed
 Machine Blown
 Hand-Made



- Machine Pressed
- □ Hand-Made



#### Surface Treatment 10+ production lines



Spraying



Electroplating



#### Engraving



Silk-screen



- Spraying
- Engraving
- Electroplating
- □ Silk-Screen



Normaly Automatic Close Mold Machine-Pressed Craft is applied to make candle holders which meet following features:

- Top diameter large than bottom
- · Mass production with high MOQ
- · No embossed pattern on outer wall
- Simple pattern inwall is available
- Inwall Max-Min thickness: 1.5~10mm
- · Bottom thickness: 4~30mm
- . Low cost
- · Simple shape containers

Welcome to our **Video channel** as following links to watch Sunny Company introduction a