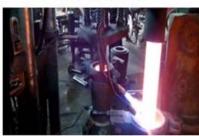

## GlasswareTechnology

IS Machine

Machine Blown

IS Machine
 Machine Pressed
 Machine Blown
 Hand-Made

- Machine Pressed
- □ Hand-Made

#### Surface Treatment 10+ production lines

Spraying

Electroplating

#### Engraving

Silk-screen

- Spraying
- Engraving
- Electroplating
- □ Silk-Screen

Normaly Automatic Close Mold Machine-Pressed Craft is applied to make candle holders which meet following features:

- Top diameter large than bottom
- · Mass production with high MOQ
- · No embossed pattern on outer wall
- Simple pattern inwall is available
- Inwall Max-Min thickness: 1.5~10mm
- · Bottom thickness: 4~30mm
- . Low cost
- · Simple shape containers