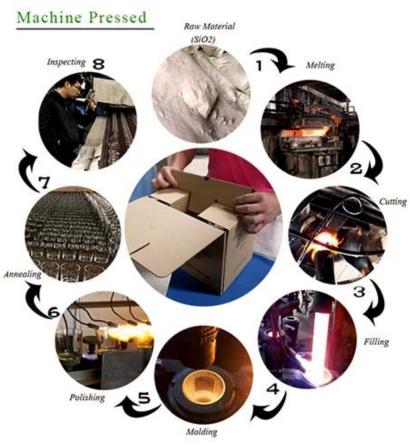

## GlasswareTechnology

IS Machine

Machine Blown

IS Machine
 Machine Pressed
 Machine Blown
 Hand-Made

- Machine Pressed
- □ Hand-Made

#### Engraving

Silk-screen

- Spraying
- Engraving
- Electroplating
- □ Silk-Screen

Normaly Automatic Close Mold Machine-Pressed Craft is applied to make candle holders which meet following features:

- Top diameter large than bottom
- · Mass production with high MOQ
- · No embossed pattern on outer wall
- Simple pattern inwall is available
- Inwall Max-Min thickness: 1.5~10mm
- · Bottom thickness: 4~30mm
- . Low cost
- · Simple shape containers