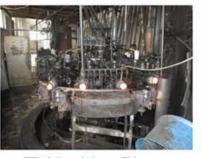

## GlasswareTechnology

IS Machine

Machine Blown

IS Machine
 Machine Pressed
 Machine Blown
 Hand-Made

- Machine Pressed
- □ Hand-Made

#### Surface Treatment 10+ production lines

Spraying

Electroplating

#### Engraving

Silk-screen

- Spraying
- Engraving
- Electroplating
- □ Silk-Screen

Normaly Automatic Close Mold Machine-Pressed Craft is applied to make candle holders which meet following features:

- Top diameter large than bottom
- · Mass production with high MOQ
- · No embossed pattern on outer wall
- Simple pattern inwall is available
- Inwall Max-Min thickness: 1.5~10mm
- · Bottom thickness: 4~30mm
- . Low cost
- · Simple shape containers