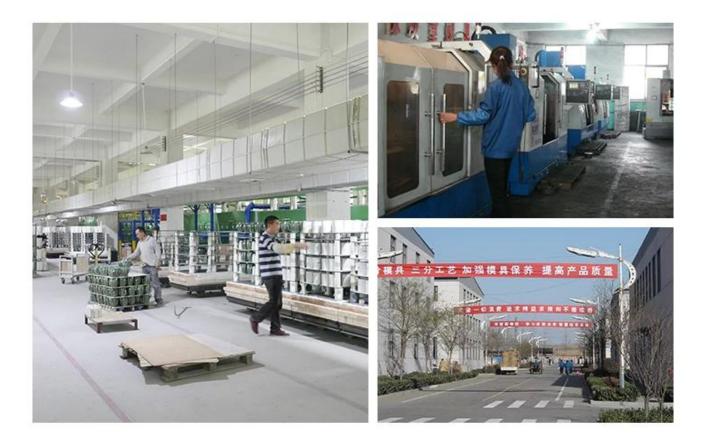

me    | Within 35 days after the sample and order confirmed                                          |
| payment term     | 30% deposit by T/T in advance and the balance against the copy of B/L                        |
| shipment         | By sea,by air,by Express and your shipping agent is acceptable                               |

#### **Detailed Images**

\*All the images on this site are copyrighted by Sunny Glassware. Any unauthorized reprinting will be regarded as copyright infringement.\*







# 26 Years Experience

export to over 30 countries and regions

## Fast Quantity and Launched Speed

speed can be compared with Zara

## Award-winning Design Team

won the trust of many upscale brands

**Company Information** 



### $\cdot$ SAMPLE ROOM $\cdot$













## · FACTORY ·





## GlasswareTechnology



IS Machine



Machine Blown



IS Machine
 Machine Pressed
 Machine Blown
 Hand-Made



- Machine Pressed
- □ Hand-Made



#### Surface Treatment 10+ production lines



Spraying



Electroplating



#### Engraving



Silk-screen



- Spraying
- Engraving
- Electroplating
- □ Silk-Screen



Normaly Automatic Close Mold Machine-Pressed Craft is applied to make candle holders which meet following features:

- Top diameter large than bottom
- · Mass production with high MOQ
- · No embossed pattern on outer wall
- Simple pattern inwall is available
- Inwall Max-Min thickness: 1.5~10mm
- · Bottom thickness: 4~30mm
- . Low cost
- · Simple shape containers

Welcome to our **Video channel** as following links to watch Sunny Company introduction and products presentati