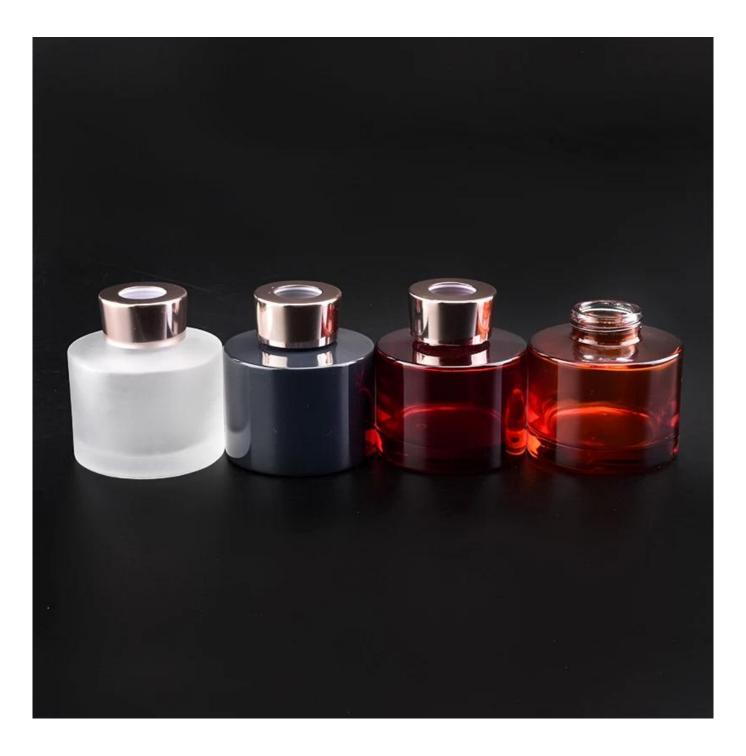

# Wholesales square transparent glass perfume bottles diffuser bottles fragrance bottle

Focusing on luxury fragrance products in the latest 10 years, Sunny Glassware is t he supplier of 80% fragrance brands in the United States.

**Product Description** 

| ltem            | SGLG19070119<br>Top dia: 24.6mm<br>Bottom dia: 63.8mm<br>Height: 94.2mm<br>Weight: 302g<br>Capacity: 210ml<br>MOQ:3000pcs                                                                                                                                                                                                                       |
|-----------------|-------------------------------------------------------------------------------------------------------------------------------------------------------------------------------------------------------------------------------------------------------------------------------------------------------------------------------------------------|
| for your choice | <ol> <li>Any logo printing on the body</li> <li>Any color painted,frost,electroplate, pattern laser carver for the finish</li> <li>Special package like shrink wrap, color gift box, white gift box etc</li> <li>Open new mould for the glass, wood, plastic or metal as you like</li> <li>Different size and shapes meet your needs</li> </ol> |