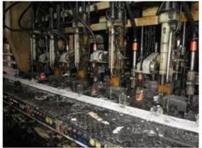

## GlasswareTechnology

IS Machine

Machine Blown

IS Machine
 Machine Pressed
 Machine Blown
 Hand-Made

- Machine Pressed
- □ Hand-Made

#### Surface Treatment 10+ production lines

Spraying

Electroplating

#### Engraving

Silk-screen

- Spraying
- Engraving
- Electroplating
- □ Silk-Screen

Normaly Automatic Close Mold Machine-Pressed Craft is applied to make candle holders which meet following features:

- Top diameter large than bottom
- · Mass production with high MOQ
- · No embossed pattern on outer wall
- Simple pattern inwall is available
- Inwall Max-Min thickness: 1.5~10mm
- · Bottom thickness: 4~30mm
- . Low cost
- · Simple shape containers