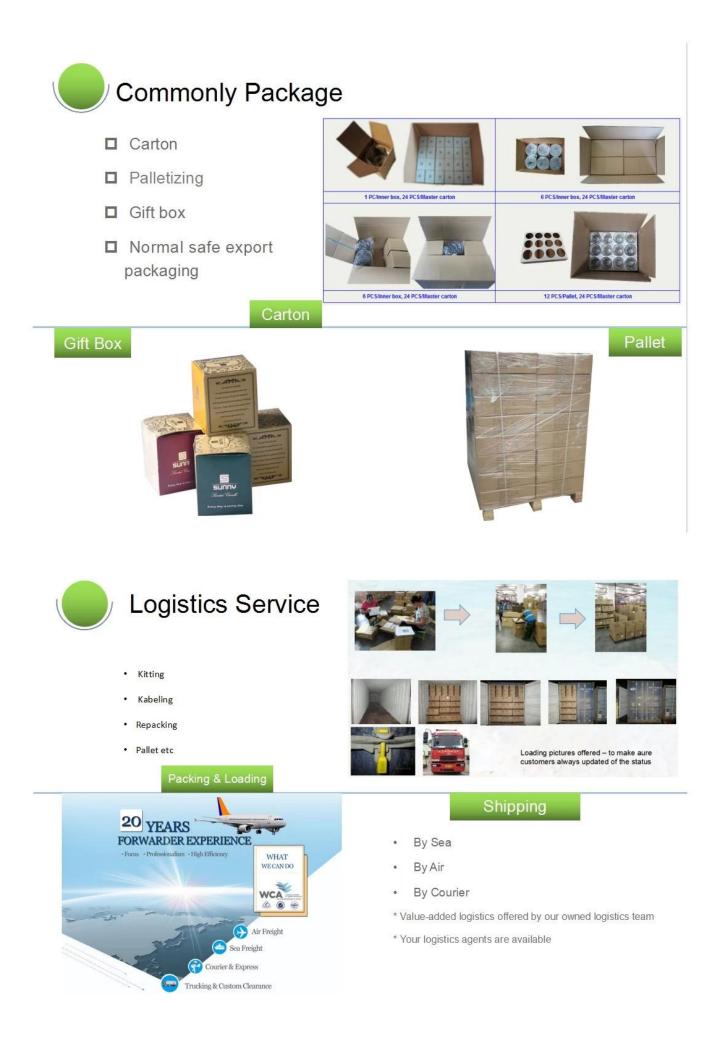

ine Pressed
- □ Hand-Made



#### Surface Treatment 10+ production lines



Spraying



Electroplating



#### Engraving



Silk-screen



- Spraying
- Engraving
- Electroplating
- □ Silk-Screen



Normaly Automatic Close Mold Machine-Pressed Craft is applied to make candle holders which meet following features:

- Top diameter large than bottom
- · Mass production with high MOQ
- · No embossed pattern on outer wall
- Simple pattern inwall is available
- Inwall Max-Min thickness: 1.5~10mm
- · Bottom thickness: 4~30mm
- . Low cost
- · Simple shape containers

Welcome to our **Video channel** as following links to watch Sunny Company introduction and products presentation https://www.youtube.com/channel/UCcnnb\_BDNnGW-w2W6AZmoJg https://youtu.be/esREMsXEgrw

#### **Packaging & Shipping**





#### Certifications

Click here for more certificates about Sunny Glassware and our products.



#### FAQ

#### 1) Can you combine many items assorted in one container in my first order?

Yes, we can. But the quantity of each ordered item should reach our MOQ.

#### 2) If any quality problem, how can you settle it for us?

When discharging the container, you need to inspect all the cargo. If any breakage or defect products were founded, you must take the pictures from the original carton. All the claims must be presented within 15 working days after discharging the container. This date is subject to the arrival time of container.

#### 3) why you choose us?

1. We have rich experiences in glassware trade for more than 20 years and the most professional team.

2. We have 10 production lin