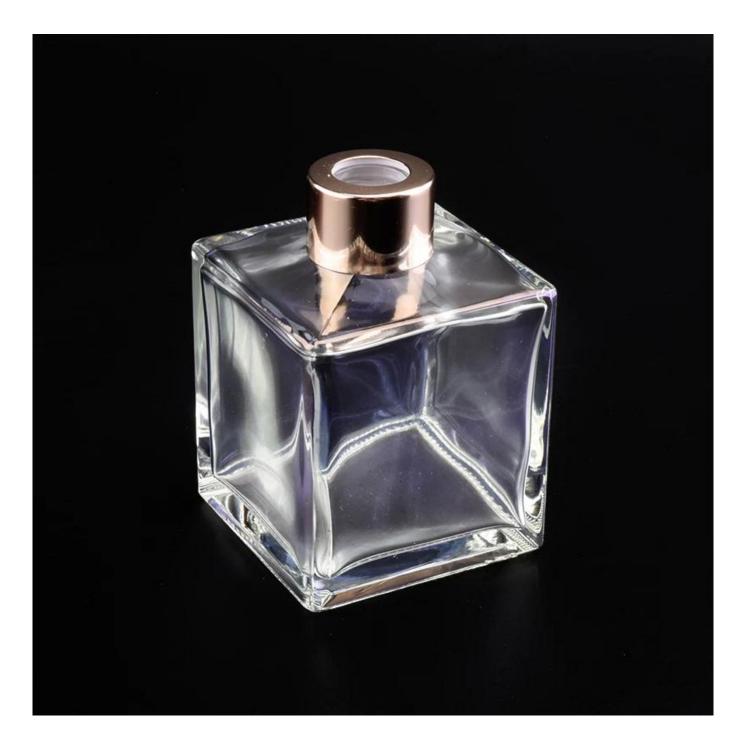

**Product Description** 

| ltem            | SGLG19070119<br>Top dia: 24.6mm<br>Bottom dia: 63.8mm<br>Height: 94.2mm<br>Weight: 302g<br>Capacity: 210ml<br>MOQ:3000pcs                                                                                                                                                                                                                       |
|-----------------|-------------------------------------------------------------------------------------------------------------------------------------------------------------------------------------------------------------------------------------------------------------------------------------------------------------------------------------------------|
| for your choice | <ol> <li>Any logo printing on the body</li> <li>Any color painted,frost,electroplate, pattern laser carver for the finish</li> <li>Special package like shrink wrap, color gift box, white gift box etc</li> <li>Open new mould for the glass, wood, plastic or metal as you like</li> <li>Different size and shapes meet your needs</li> </ol> |

#### **Detailed Images**

\*All the images on this site are copyrighted by Sunny Glassware. Any unauthorized reprinting will be regarded as copyright infringement.\*