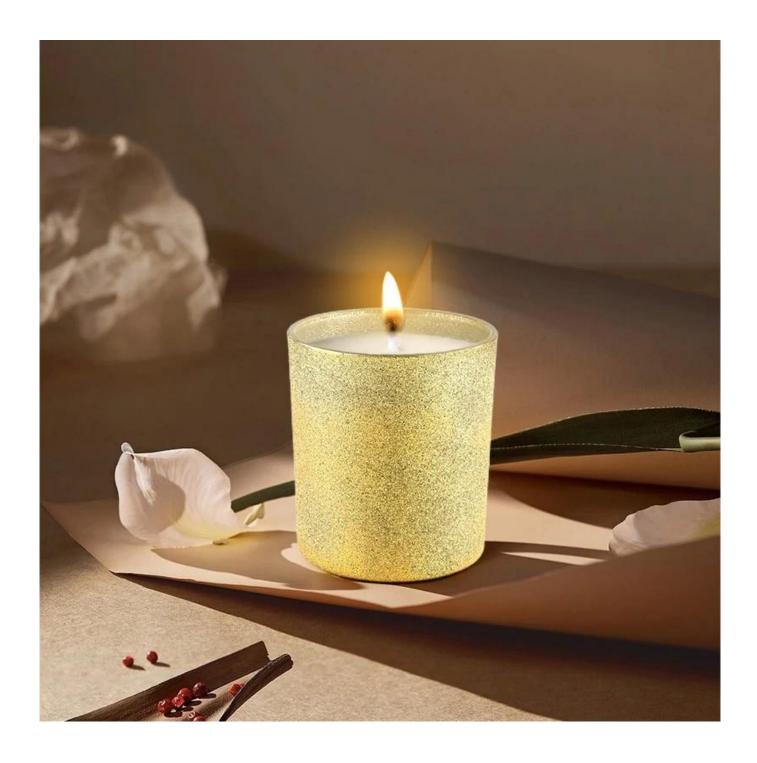

<u>Sunny Glassware</u> these versatile votive candles can be used in many different ways like weddings, home decor, outdoor party decorations, restaurants, romantic ambiance, DIY decorating, birthdays and much more. And also it's great for emergency use in electricity blackouts.

Luxury designed with different finishes, perfect for your DIY candles as a surprised scented candle gift expressing luxury seasonal greetings.

Bring a luscious and beautiful apothecary aroma to your home with our pretty <u>glass</u> <u>candle jars.</u> Using in your home as a decorative home fragrance packaging container.