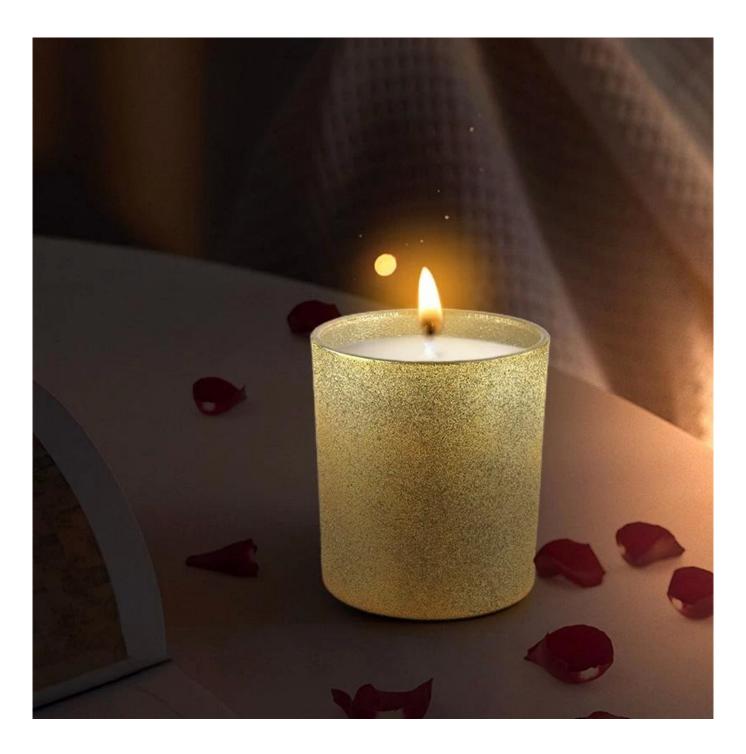

<u>Sunny glassware</u> offer different candle jar decorations like color spray, hand paint, silk screen print, electroplate, laser cut, etching, decal and foil applications. These decorated candle holders make your houses beautiful and warm, fully of loved scents.