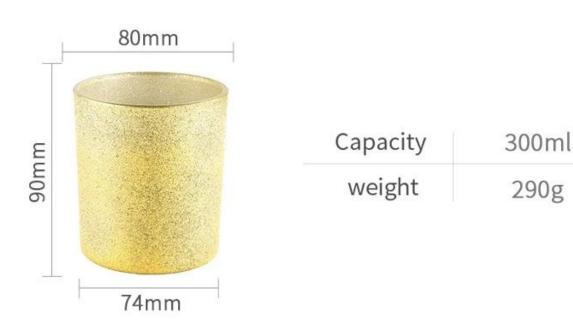

| Measure           | Item No.:SGHL21121531 Top dia: 80mm Bottom dia: 74mm Height: 90mm Weight: 290g Capacity: 300ml |
|-------------------|------------------------------------------------------------------------------------------------|
| Packing           | Normal packing, Individual gift box, PVC box, window box, color box, white box, etc            |
| Delivery<br>time  | Within 35 days after the sample and order confirmed                                            |
| Payment<br>term   | 30% deposit by T/T in advance and the balance against the copy of B/L                          |
| Shipment          | By sea,by air,by Express and your shipping agent is acceptable                                 |
| Usage<br>Occasion | Home decor,Wedding Decoration,Wedding Favors,Decoration enhancement,                           |