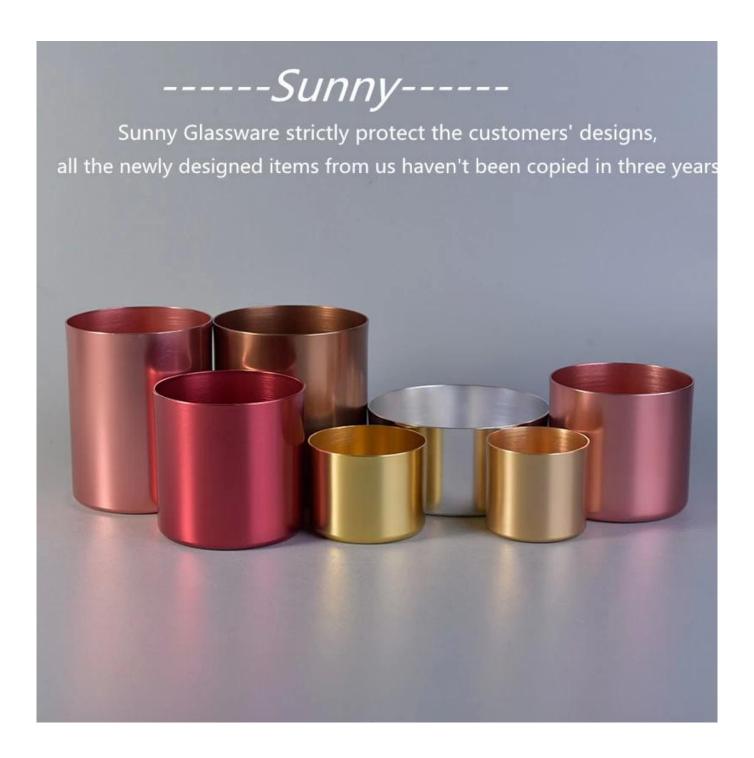

## **Product Details**

Upmost dedication to design, never compression on quality

80% Fragrance Brands Supplier. No major quality complaints for 9 years.

Sunny Glassware with our fragrance brands cusotmers, dependency of life and

## death

| Product name         | aluminum candle holder for home fragrance                                                                                                                                                                                                             |
|----------------------|-------------------------------------------------------------------------------------------------------------------------------------------------------------------------------------------------------------------------------------------------------|
| Diamension           | SGJSB18012812 Top dia:90mm Bottom dia:90mm Height:100mm Weight:86g Capacity:550ml                                                                                                                                                                     |
| Decorations          | aluminum candle holder for home fragrance                                                                                                                                                                                                             |
| Accessories          | Metal lid,wood lid,plastic lid for candle holders                                                                                                                                                                                                     |
| Sample lead time     | 5 days if at exist shaped and size of metal candle holders<br>15~30 days for new shape or size of metal candle jars                                                                                                                                   |
| Production lead time | 35~50 days after the sample and order confirmed                                                                                                                                                                                                       |
| OEM/ODM order        | We could create new mold for your own design Moreover,we could design for you by your own idea to be a real product Sunny Glassware strictly protect the customers' designs, all the newly designed items from us haven't been copied in three years. |
| Inspection           | Inspect the goods by AQL standard which has extra inspect steps Accept third party inspection                                                                                                                                                         |
| Payment terms        | 30% deposit by T/T in advance and the balance against the copy of B/L                                                                                                                                                                                 |
| Shipment             | By sea,by air,by Express and your shipping agent is acceptable<br>We have own logistic company Sunny Worldwide to provide you sea& air freight shipment                                                                                               |