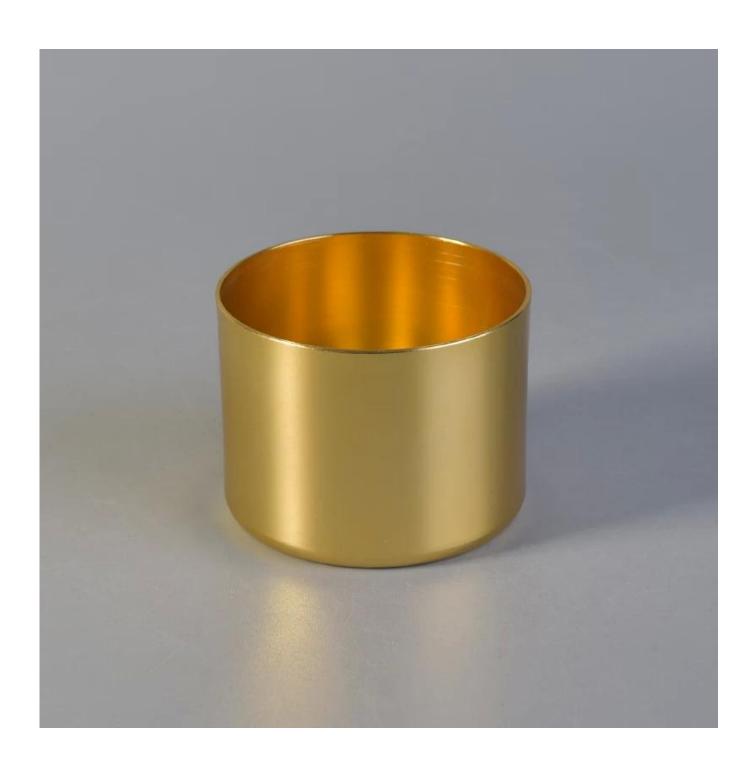

## death

| Product name         | aluminum candle holder for home fragrance                                                                                                                                                                                                             |
|----------------------|-------------------------------------------------------------------------------------------------------------------------------------------------------------------------------------------------------------------------------------------------------|
| Diamension           | SGJSB18012812 Top dia:90mm Bottom dia:90mm Height:100mm Weight:86g Capacity:550ml                                                                                                                                                                     |
| Decorations          | aluminum candle holder for home fragrance                                                                                                                                                                                                             |
| Accessories          | Metal lid,wood lid,plastic lid for candle holders                                                                                                                                                                                                     |
| Sample lead time     | 5 days if at exist shaped and size of metal candle holders<br>15~30 days for new shape or size of metal candle jars                                                                                                                                   |
| Production lead time | 35~50 days after the sample and order confirmed                                                                                                                                                                                                       |
| OEM/ODM order        | We could create new mold for your own design Moreover,we could design for you by your own idea to be a real product Sunny Glassware strictly protect the customers' designs, all the newly designed items from us haven't been copied in three years. |
| Inspection           | Inspect the goods by AQL standard which has extra inspect steps Accept third party inspection                                                                                                                                                         |
| Payment terms        | 30% deposit by T/T in advance and the balance against the copy of B/L                                                                                                                                                                                 |
| Shipment             | By sea,by air,by Express and your shipping agent is acceptable<br>We have own logistic company Sunny Worldwide to provide you sea& air freight shipment                                                                                               |