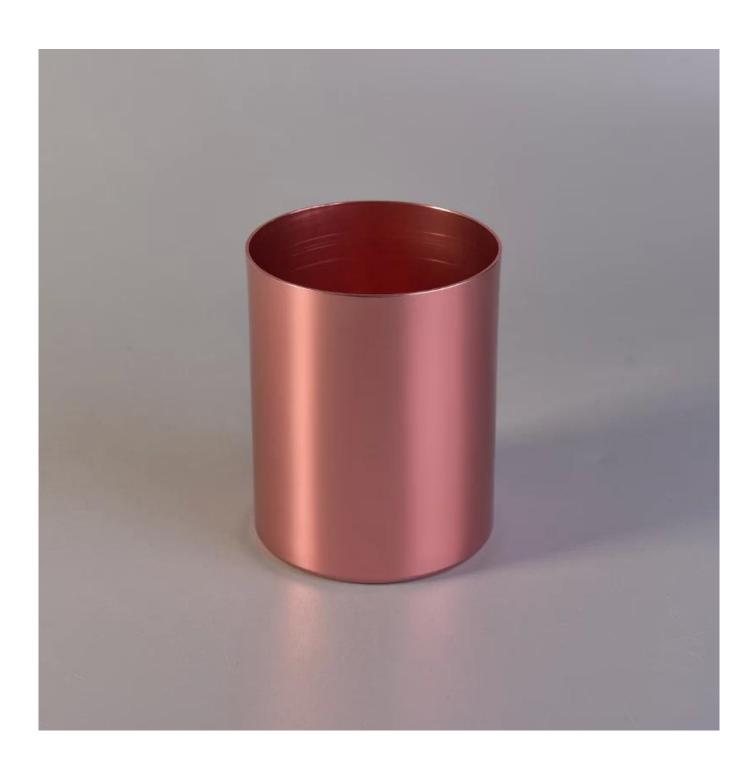

## death

| Product name         | aluminum candle holder for home fragrance                                                                                                                                                                                                             |
|----------------------|-------------------------------------------------------------------------------------------------------------------------------------------------------------------------------------------------------------------------------------------------------|
| Diamension           | SGJSB18012812 Top dia:90mm Bottom dia:90mm Height:100mm Weight:86g Capacity:550ml                                                                                                                                                                     |
| Decorations          | aluminum candle holder for home fragrance                                                                                                                                                                                                             |
| Accessories          | Metal lid,wood lid,plastic lid for candle holders                                                                                                                                                                                                     |
| Sample lead time     | 5 days if at exist shaped and size of metal candle holders<br>15~30 days for new shape or size of metal candle jars                                                                                                                                   |
| Production lead time | 35~50 days after the sample and order confirmed                                                                                                                                                                                                       |
| OEM/ODM order        | We could create new mold for your own design Moreover,we could design for you by your own idea to be a real product Sunny Glassware strictly protect the customers' designs, all the newly designed items from us haven't been copied in three years. |
| Inspection           | Inspect the goods by AQL standard which has extra inspect steps Accept third party inspection                                                                                                                                                         |
| Payment terms        | 30% deposit by T/T in advance and the balance against the copy of B/L                                                                                                                                                                                 |
| Shipment             | By sea,by air,by Express and your shipping agent is acceptable<br>We have own logistic company Sunny Worldwide to provide you sea& air freight shipment                                                                                               |