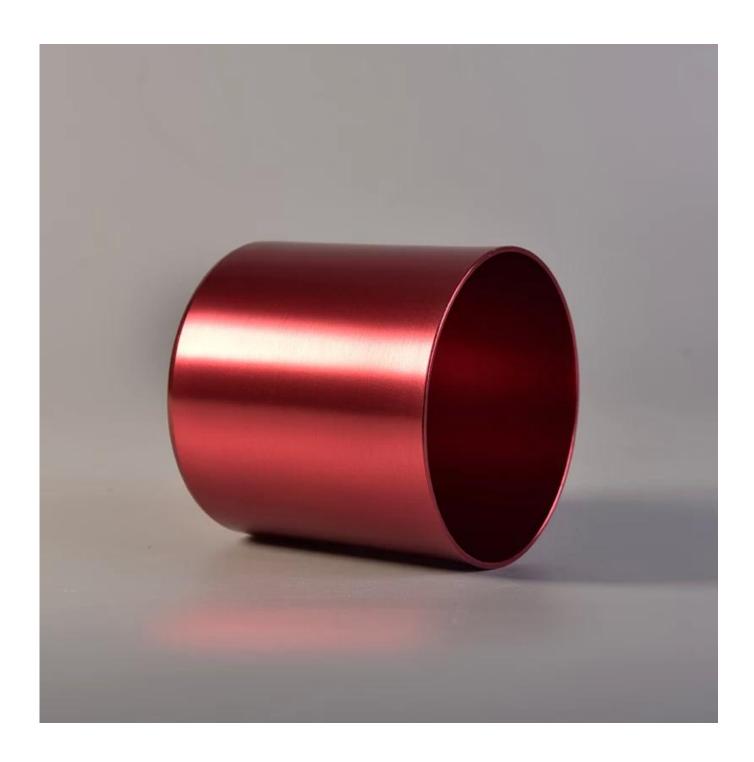

## death

| Product name         | aluminum candle holder for home fragrance                                                                                                                                                                                                             |
|----------------------|-------------------------------------------------------------------------------------------------------------------------------------------------------------------------------------------------------------------------------------------------------|
| Diamension           | SGJSB18012812 Top dia:90mm Bottom dia:90mm Height:100mm Weight:86g Capacity:550ml                                                                                                                                                                     |
| Decorations          | aluminum candle holder for home fragrance                                                                                                                                                                                                             |
| Accessories          | Metal lid,wood lid,plastic lid for candle holders                                                                                                                                                                                                     |
| Sample lead time     | 5 days if at exist shaped and size of metal candle holders<br>15~30 days for new shape or size of metal candle jars                                                                                                                                   |
| Production lead time | 35~50 days after the sample and order confirmed                                                                                                                                                                                                       |
| OEM/ODM order        | We could create new mold for your own design Moreover,we could design for you by your own idea to be a real product Sunny Glassware strictly protect the customers' designs, all the newly designed items from us haven't been copied in three years. |
| Inspection           | Inspect the goods by AQL standard which has extra inspect steps Accept third party inspection                                                                                                                                                         |
| Payment terms        | 30% deposit by T/T in advance and the balance against the copy of B/L                                                                                                                                                                                 |
| Shipment             | By sea,by air,by Express and your shipping agent is acceptable<br>We have own logistic company Sunny Worldwide to provide you sea& air freight shipment                                                                                               |