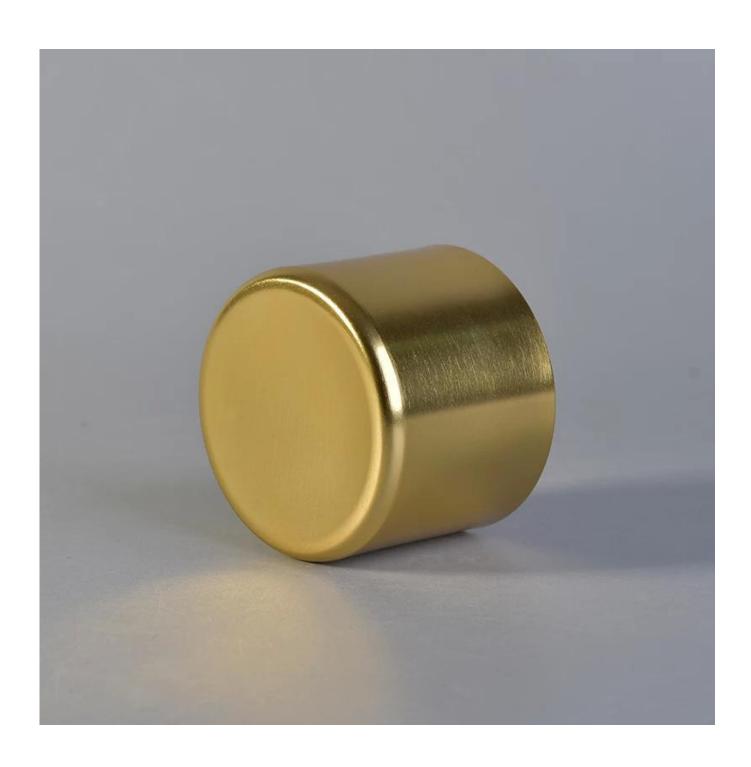

## death

| Product name         | aluminum candle holder for home fragrance                                                                                                                                                                                                             |
|----------------------|-------------------------------------------------------------------------------------------------------------------------------------------------------------------------------------------------------------------------------------------------------|
| Diamension           | SGJSB18012812 Top dia:90mm Bottom dia:90mm Height:100mm Weight:86g Capacity:550ml                                                                                                                                                                     |
| Decorations          | aluminum candle holder for home fragrance                                                                                                                                                                                                             |
| Accessories          | Metal lid,wood lid,plastic lid for candle holders                                                                                                                                                                                                     |
| Sample lead time     | 5 days if at exist shaped and size of metal candle holders<br>15~30 days for new shape or size of metal candle jars                                                                                                                                   |
| Production lead time | 35~50 days after the sample and order confirmed                                                                                                                                                                                                       |
| OEM/ODM order        | We could create new mold for your own design Moreover,we could design for you by your own idea to be a real product Sunny Glassware strictly protect the customers' designs, all the newly designed items from us haven't been copied in three years. |
| Inspection           | Inspect the goods by AQL standard which has extra inspect steps Accept third party inspection                                                                                                                                                         |
| Payment terms        | 30% deposit by T/T in advance and the balance against the copy of B/L                                                                                                                                                                                 |
| Shipment             | By sea,by air,by Express and your shipping agent is acceptable<br>We have own logistic company Sunny Worldwide to provide you sea& air freight shipment                                                                                               |