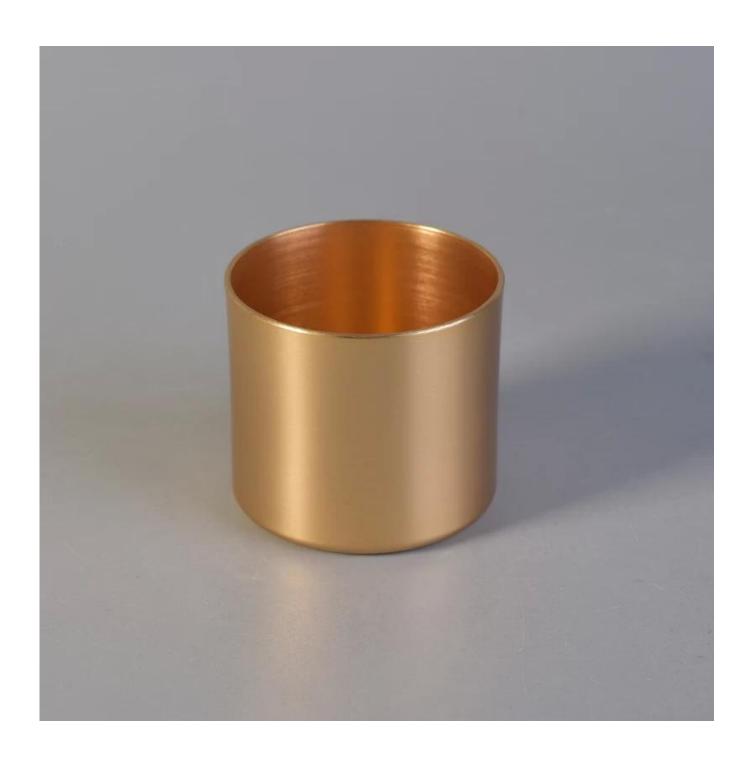

## death

| Product name         | aluminum candle holder for home fragrance                                                                                                                                                                                                             |
|----------------------|-------------------------------------------------------------------------------------------------------------------------------------------------------------------------------------------------------------------------------------------------------|
| Diamension           | SGJSB18012812 Top dia:90mm Bottom dia:90mm Height:100mm Weight:86g Capacity:550ml                                                                                                                                                                     |
| Decorations          | aluminum candle holder for home fragrance                                                                                                                                                                                                             |
| Accessories          | Metal lid,wood lid,plastic lid for candle holders                                                                                                                                                                                                     |
| Sample lead time     | 5 days if at exist shaped and size of metal candle holders<br>15~30 days for new shape or size of metal candle jars                                                                                                                                   |
| Production lead time | 35~50 days after the sample and order confirmed                                                                                                                                                                                                       |
| OEM/ODM order        | We could create new mold for your own design Moreover,we could design for you by your own idea to be a real product Sunny Glassware strictly protect the customers' designs, all the newly designed items from us haven't been copied in three years. |
| Inspection           | Inspect the goods by AQL standard which has extra inspect steps Accept third party inspection                                                                                                                                                         |
| Payment terms        | 30% deposit by T/T in advance and the balance against the copy of B/L                                                                                                                                                                                 |
| Shipment             | By sea,by air,by Express and your shipping agent is acceptable<br>We have own logistic company Sunny Worldwide to provide you sea& air freight shipment                                                                                               |