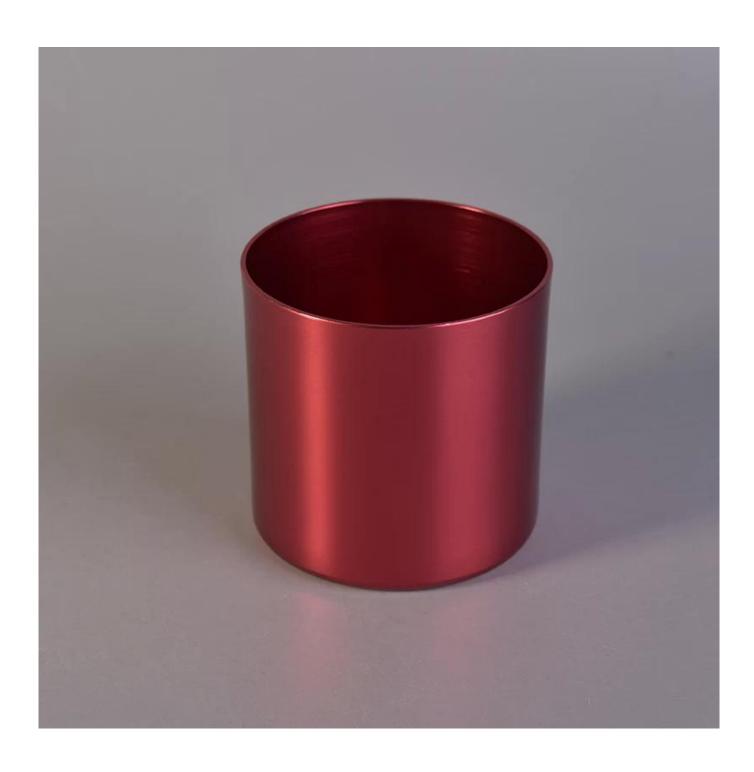

## death

| Product name         | aluminum candle holder for home fragrance                                                                                                                                                                                                             |
|----------------------|-------------------------------------------------------------------------------------------------------------------------------------------------------------------------------------------------------------------------------------------------------|
| Diamension           | SGJSB18012812 Top dia:90mm Bottom dia:90mm Height:100mm Weight:86g Capacity:550ml                                                                                                                                                                     |
| Decorations          | aluminum candle holder for home fragrance                                                                                                                                                                                                             |
| Accessories          | Metal lid,wood lid,plastic lid for candle holders                                                                                                                                                                                                     |
| Sample lead time     | 5 days if at exist shaped and size of metal candle holders<br>15~30 days for new shape or size of metal candle jars                                                                                                                                   |
| Production lead time | 35~50 days after the sample and order confirmed                                                                                                                                                                                                       |
| OEM/ODM order        | We could create new mold for your own design Moreover,we could design for you by your own idea to be a real product Sunny Glassware strictly protect the customers' designs, all the newly designed items from us haven't been copied in three years. |
| Inspection           | Inspect the goods by AQL standard which has extra inspect steps Accept third party inspection                                                                                                                                                         |
| Payment terms        | 30% deposit by T/T in advance and the balance against the copy of B/L                                                                                                                                                                                 |
| Shipment             | By sea,by air,by Express and your shipping agent is acceptable<br>We have own logistic company Sunny Worldwide to provide you sea& air freight shipment                                                                                               |