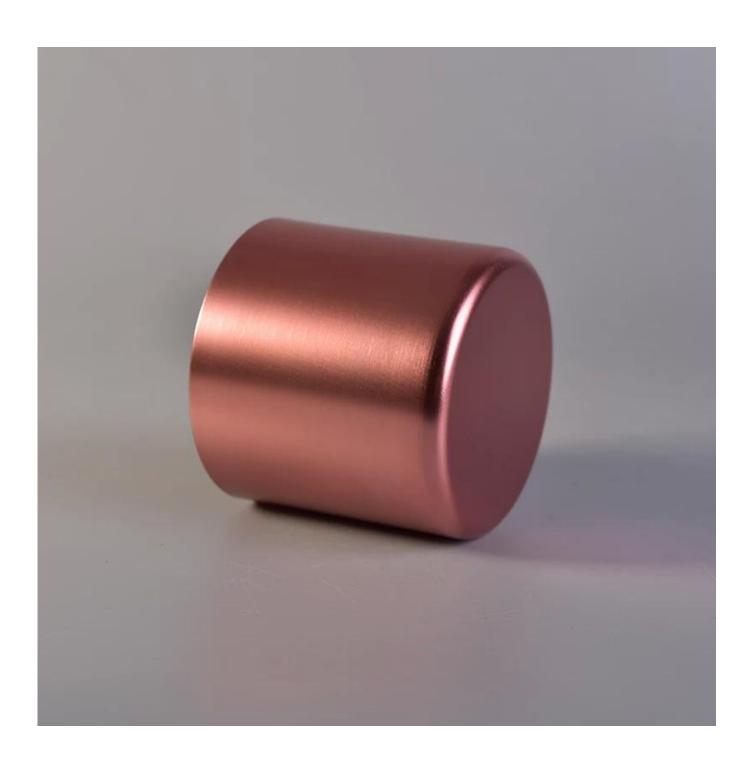

## death

| Product name         | aluminum candle holder for home fragrance                                                                                                                                                                                                             |
|----------------------|-------------------------------------------------------------------------------------------------------------------------------------------------------------------------------------------------------------------------------------------------------|
| Diamension           | SGJSB18012812 Top dia:90mm Bottom dia:90mm Height:100mm Weight:86g Capacity:550ml                                                                                                                                                                     |
| Decorations          | aluminum candle holder for home fragrance                                                                                                                                                                                                             |
| Accessories          | Metal lid,wood lid,plastic lid for candle holders                                                                                                                                                                                                     |
| Sample lead time     | 5 days if at exist shaped and size of metal candle holders<br>15~30 days for new shape or size of metal candle jars                                                                                                                                   |
| Production lead time | 35~50 days after the sample and order confirmed                                                                                                                                                                                                       |
| OEM/ODM order        | We could create new mold for your own design Moreover,we could design for you by your own idea to be a real product Sunny Glassware strictly protect the customers' designs, all the newly designed items from us haven't been copied in three years. |
| Inspection           | Inspect the goods by AQL standard which has extra inspect steps Accept third party inspection                                                                                                                                                         |
| Payment terms        | 30% deposit by T/T in advance and the balance against the copy of B/L                                                                                                                                                                                 |
| Shipment             | By sea,by air,by Express and your shipping agent is acceptable<br>We have own logistic company Sunny Worldwide to provide you sea& air freight shipment                                                                                               |