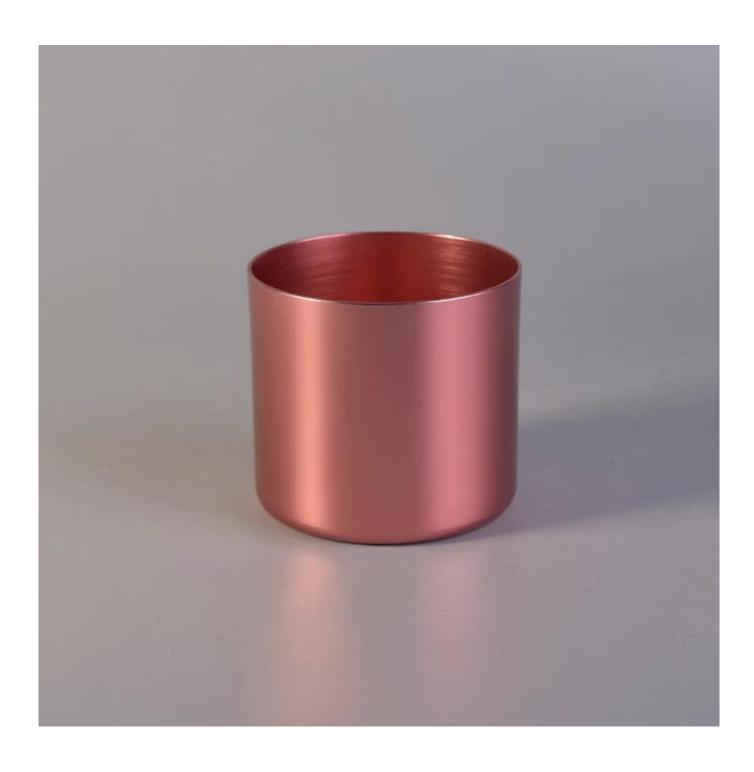

## death

| Product name         | aluminum candle holder for home fragrance                                                                                                                                                                                                             |
|----------------------|-------------------------------------------------------------------------------------------------------------------------------------------------------------------------------------------------------------------------------------------------------|
| Diamension           | SGJSB18012812 Top dia:90mm Bottom dia:90mm Height:100mm Weight:86g Capacity:550ml                                                                                                                                                                     |
| Decorations          | aluminum candle holder for home fragrance                                                                                                                                                                                                             |
| Accessories          | Metal lid,wood lid,plastic lid for candle holders                                                                                                                                                                                                     |
| Sample lead time     | 5 days if at exist shaped and size of metal candle holders<br>15~30 days for new shape or size of metal candle jars                                                                                                                                   |
| Production lead time | 35~50 days after the sample and order confirmed                                                                                                                                                                                                       |
| OEM/ODM order        | We could create new mold for your own design Moreover,we could design for you by your own idea to be a real product Sunny Glassware strictly protect the customers' designs, all the newly designed items from us haven't been copied in three years. |
| Inspection           | Inspect the goods by AQL standard which has extra inspect steps Accept third party inspection                                                                                                                                                         |
| Payment terms        | 30% deposit by T/T in advance and the balance against the copy of B/L                                                                                                                                                                                 |
| Shipment             | By sea,by air,by Express and your shipping agent is acceptable<br>We have own logistic company Sunny Worldwide to provide you sea& air freight shipment                                                                                               |