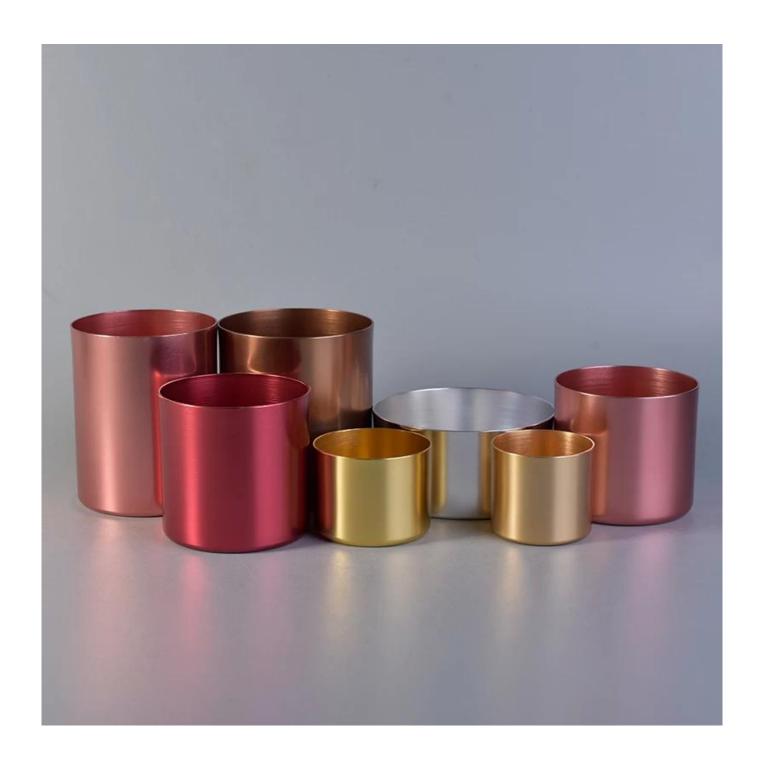

## **Product Details**

Upmost dedication to design, never compression on quality

80% Fragrance Brands Supplier. No major quality complaints for 9 years.

Sunny Glassware with our fragrance brands cusotmers, dependency of life and

## death

| Product name         | aluminum candle holder for home fragrance                                                                                                                                                                                                             |
|----------------------|-------------------------------------------------------------------------------------------------------------------------------------------------------------------------------------------------------------------------------------------------------|
| Diamension           | SGJSB18012812 Top dia:90mm Bottom dia:90mm Height:100mm Weight:86g Capacity:550ml                                                                                                                                                                     |
| Decorations          | aluminum candle holder for home fragrance                                                                                                                                                                                                             |
| Accessories          | Metal lid,wood lid,plastic lid for candle holders                                                                                                                                                                                                     |
| Sample lead time     | 5 days if at exist shaped and size of metal candle holders<br>15~30 days for new shape or size of metal candle jars                                                                                                                                   |
| Production lead time | 35~50 days after the sample and order confirmed                                                                                                                                                                                                       |
| OEM/ODM order        | We could create new mold for your own design Moreover,we could design for you by your own idea to be a real product Sunny Glassware strictly protect the customers' designs, all the newly designed items from us haven't been copied in three years. |
| Inspection           | Inspect the goods by AQL standard which has extra inspect steps Accept third party inspection                                                                                                                                                         |
| Payment terms        | 30% deposit by T/T in advance and the balance against the copy of B/L                                                                                                                                                                                 |
| Shipment             | By sea,by air,by Express and your shipping agent is acceptable<br>We have own logistic company Sunny Worldwide to provide you sea& air freight shipment                                                                                               |