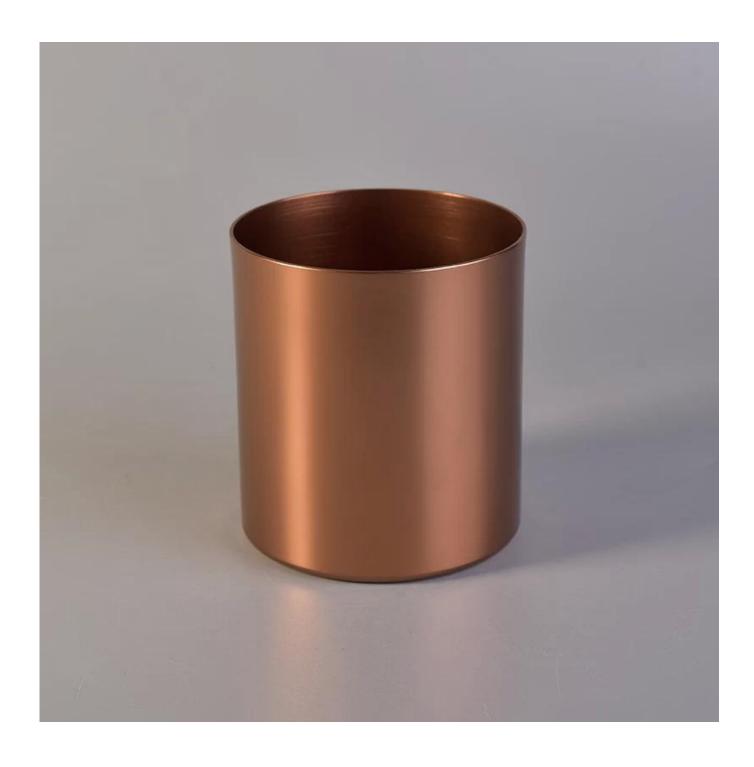

## death

| Product name         | aluminum candle holder for home fragrance                                                                                                                                                                                                             |
|----------------------|-------------------------------------------------------------------------------------------------------------------------------------------------------------------------------------------------------------------------------------------------------|
| Diamension           | SGJSB18012812 Top dia:90mm Bottom dia:90mm Height:100mm Weight:86g Capacity:550ml                                                                                                                                                                     |
| Decorations          | aluminum candle holder for home fragrance                                                                                                                                                                                                             |
| Accessories          | Metal lid,wood lid,plastic lid for candle holders                                                                                                                                                                                                     |
| Sample lead time     | 5 days if at exist shaped and size of metal candle holders<br>15~30 days for new shape or size of metal candle jars                                                                                                                                   |
| Production lead time | 35~50 days after the sample and order confirmed                                                                                                                                                                                                       |
| OEM/ODM order        | We could create new mold for your own design Moreover,we could design for you by your own idea to be a real product Sunny Glassware strictly protect the customers' designs, all the newly designed items from us haven't been copied in three years. |
| Inspection           | Inspect the goods by AQL standard which has extra inspect steps Accept third party inspection                                                                                                                                                         |
| Payment terms        | 30% deposit by T/T in advance and the balance against the copy of B/L                                                                                                                                                                                 |
| Shipment             | By sea,by air,by Express and your shipping agent is acceptable<br>We have own logistic company Sunny Worldwide to provide you sea& air freight shipment                                                                                               |