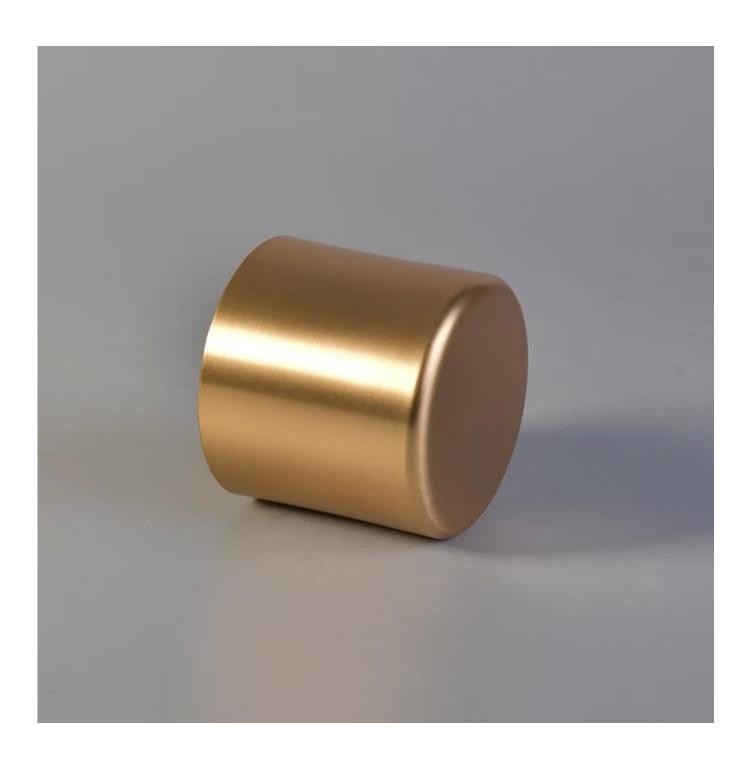

## death

| Product name         | aluminum candle holder for home fragrance                                                                                                                                                                                                             |
|----------------------|-------------------------------------------------------------------------------------------------------------------------------------------------------------------------------------------------------------------------------------------------------|
| Diamension           | SGJSB18012812 Top dia:90mm Bottom dia:90mm Height:100mm Weight:86g Capacity:550ml                                                                                                                                                                     |
| Decorations          | aluminum candle holder for home fragrance                                                                                                                                                                                                             |
| Accessories          | Metal lid,wood lid,plastic lid for candle holders                                                                                                                                                                                                     |
| Sample lead time     | 5 days if at exist shaped and size of metal candle holders<br>15~30 days for new shape or size of metal candle jars                                                                                                                                   |
| Production lead time | 35~50 days after the sample and order confirmed                                                                                                                                                                                                       |
| OEM/ODM order        | We could create new mold for your own design Moreover,we could design for you by your own idea to be a real product Sunny Glassware strictly protect the customers' designs, all the newly designed items from us haven't been copied in three years. |
| Inspection           | Inspect the goods by AQL standard which has extra inspect steps Accept third party inspection                                                                                                                                                         |
| Payment terms        | 30% deposit by T/T in advance and the balance against the copy of B/L                                                                                                                                                                                 |
| Shipment             | By sea,by air,by Express and your shipping agent is acceptable<br>We have own logistic company Sunny Worldwide to provide you sea& air freight shipment                                                                                               |