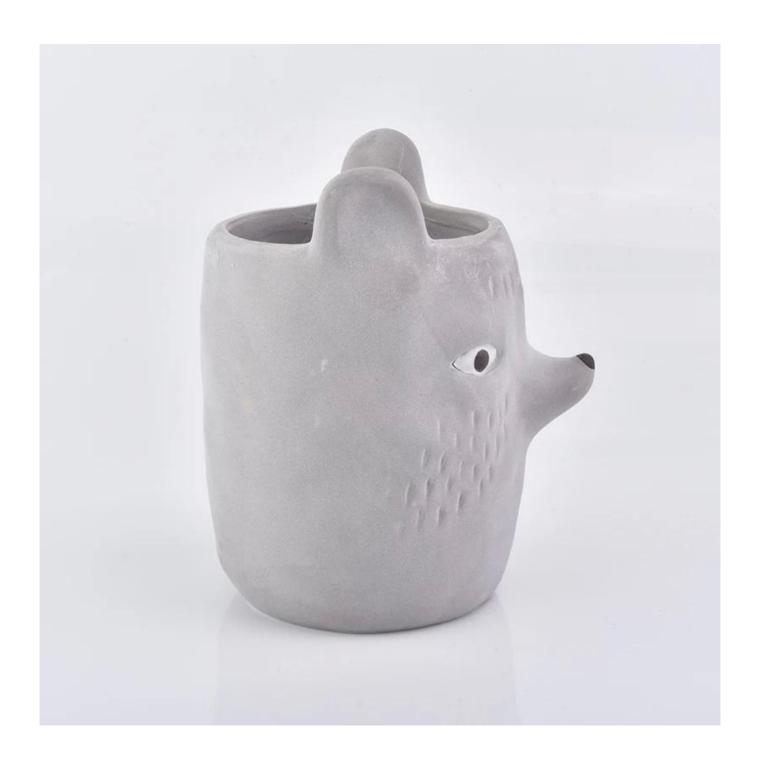

|                   | 1. OEM/ODM order is acceptable for all kinds of ceramic candle container                                                          |                            |
|-------------------|-----------------------------------------------------------------------------------------------------------------------------------|----------------------------|
|                   | 2. It can be glazed any color on the ceramic candle container                                                                     |                            |
| Flexiable choices | 3. Special package like shrink wrap, color gift box, white gift box etc                                                           |                            |
|                   | 4. We could create new mold for your own design for the new ceramic candle container                                              |                            |
|                   | 5. inspection the ceramic candle holders by AQL standard                                                                          |                            |
| Sample time       | 1 days for availbale samples                                                                                                      | 25~30 days for new samples |
| Packing           | Normal packing,Individual gift box, PVC box, window box, color box, white box, etc.                                               |                            |
| Promise           | Sunny Glassware strictly protect the customers' designs, all the newly designed items from us haven't been copied in three years. |                            |
| Delivery time     | Within 45~60 days after the sample and order confirmed                                                                            |                            |
| Payment term      | 30% deposit by T/T in advance and the balance against the copy of B/L                                                             |                            |
| Shipment          | By sea,by air,by Express and your shipping agent is acceptable                                                                    |                            |