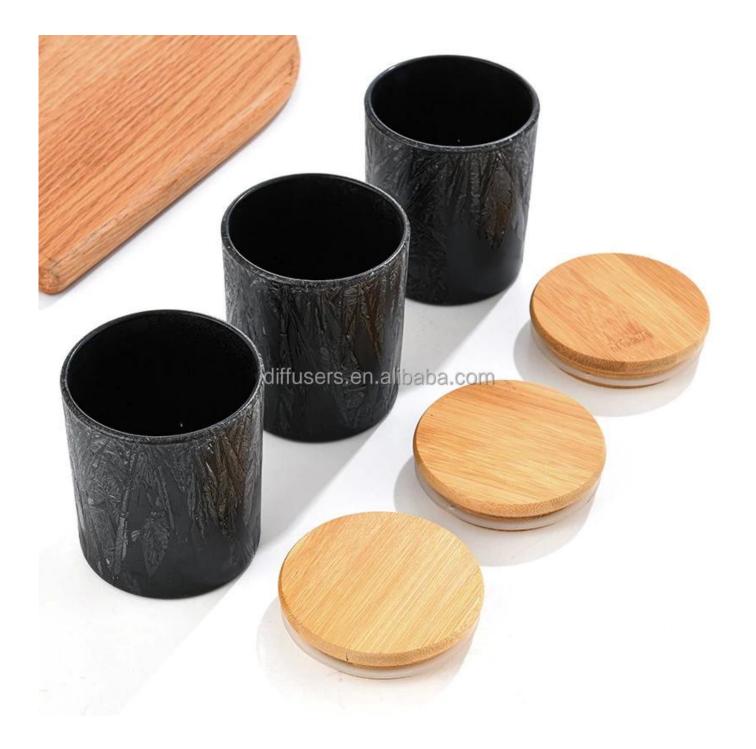

## **Small Quantity** Acceptance

all products have stock anytime

| Product name         | black frosted pattern glass candle vessels luxury for home decoration  |
|----------------------|------------------------------------------------------------------------|
| Decorations          | candle containers with frosted color                                   |
| Sample lead time     | 5 days if at exist shaped and size of glass candle jars                |
|                      | 15~30 days for new shape or size of glass candle jars                  |
| Production lead time | 35~50 days after the sample and order confirmed                        |
| OEM/ODM order        | We could create new mold for your own design                           |
|                      | Moreover,we could design for you by your own idea to be a real product |
| Inspection           | Inspect the goods by AQ standard which has extra inspect steps         |
|                      | Accept third party inspection                                          |
| Payment terms        | 30% deposit by T/T in advance and the balance against the copy of B/L  |