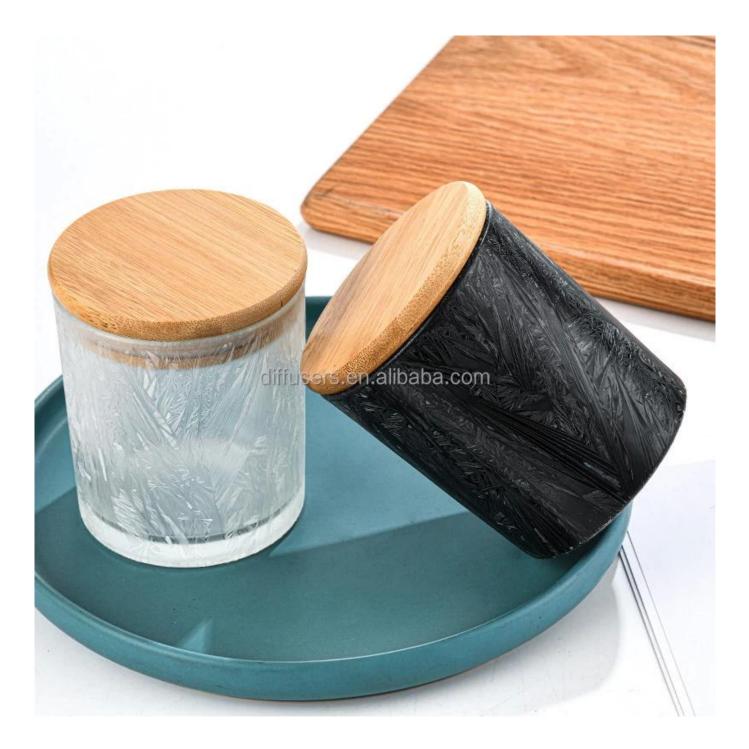

## **Small Quantity** Acceptance

all products have stock anytime

| Product name         | black frosted pattern glass candle vessels luxury for home decoration  |
|----------------------|------------------------------------------------------------------------|
| Decorations          | candle containers with frosted color                                   |
| Sample lead time     | 5 days if at exist shaped and size of glass candle jars                |
|                      | 15~30 days for new shape or size of glass candle jars                  |
| Production lead time | 35~50 days after the sample and order confirmed                        |
| OEM/ODM order        | We could create new mold for your own design                           |
|                      | Moreover,we could design for you by your own idea to be a real product |
| Inspection           | Inspect the goods by AQ standard which has extra inspect steps         |
|                      | Accept third party inspection                                          |
| Payment terms        | 30% deposit by T/T in advance and the balance against the copy of B/L  |