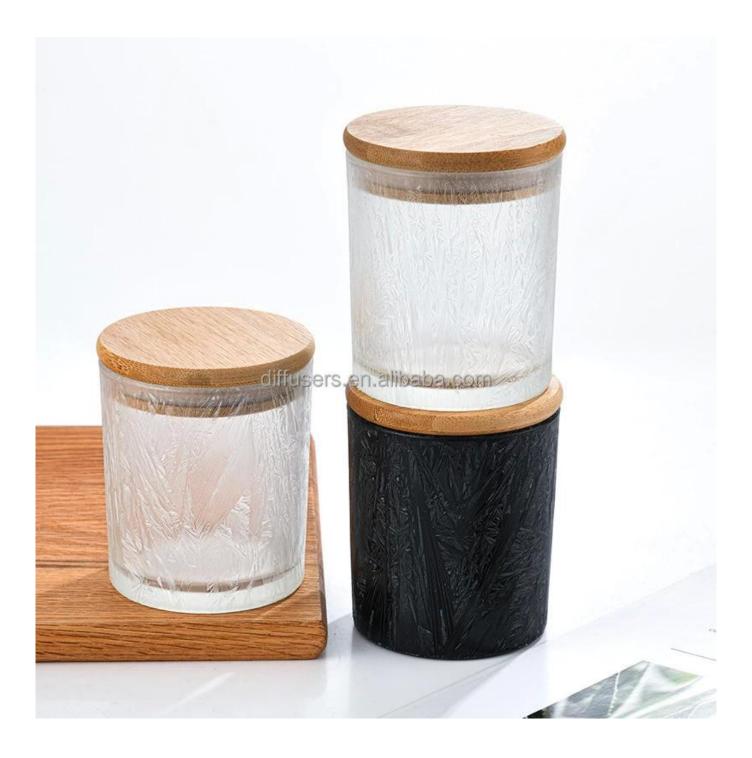

## **Small Quantity** Acceptance

all products have stock anytime

| Product name         | black frosted pattern glass candle vessels luxury for home decoration  |
|----------------------|------------------------------------------------------------------------|
| Decorations          | candle containers with frosted color                                   |
| Sample lead time     | 5 days if at exist shaped and size of glass candle jars                |
|                      | 15~30 days for new shape or size of glass candle jars                  |
| Production lead time | 35~50 days after the sample and order confirmed                        |
| OEM/ODM order        | We could create new mold for your own design                           |
|                      | Moreover,we could design for you by your own idea to be a real product |
| Inspection           | Inspect the goods by AQ standard which has extra inspect steps         |
|                      | Accept third party inspection                                          |
| Payment terms        | 30% deposit by T/T in advance and the balance against the copy of B/L  |