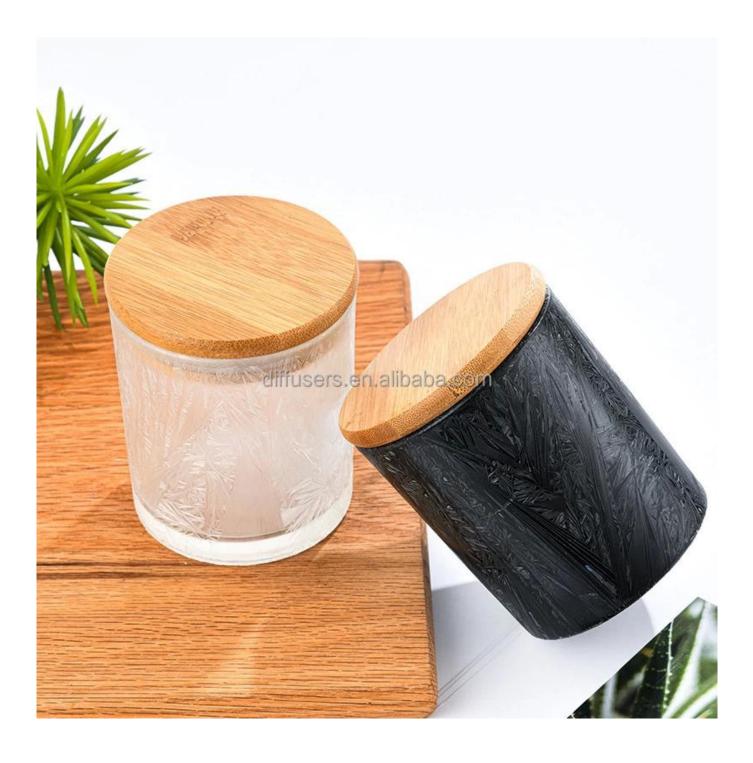

## **Small Quantity** Acceptance

all products have stock anytime

| Product name         | black frosted pattern glass candle vessels luxury for home decoration  |
|----------------------|------------------------------------------------------------------------|
| Decorations          | candle containers with frosted color                                   |
| Sample lead time     | 5 days if at exist shaped and size of glass candle jars                |
|                      | 15~30 days for new shape or size of glass candle jars                  |
| Production lead time | 35~50 days after the sample and order confirmed                        |
| OEM/ODM order        | We could create new mold for your own design                           |
|                      | Moreover,we could design for you by your own idea to be a real product |
| Inspection           | Inspect the goods by AQ standard which has extra inspect steps         |
|                      | Accept third party inspection                                          |
| Payment terms        | 30% deposit by T/T in advance and the balance against the copy of B/L  |