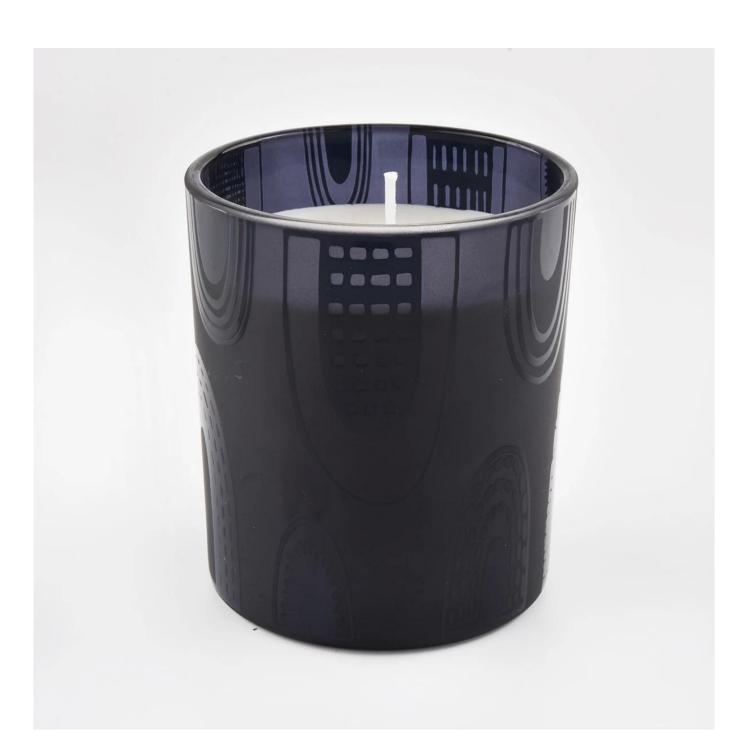

Sunny Glassware with our fragrance brands cusotmers, dependency of life and death

| Product name         | Black glass candle jar with decal printing                             |
|----------------------|------------------------------------------------------------------------|
| Decorations          | spray color matte black candle jars with lids                          |
| Sample lead time     | 5 days if at exist shaped and size of glass candle holders             |
|                      | 15~30 days for new shape or size of glass candle jars with lids        |
| Production lead time | 35~50 days after the sample and order confirmed                        |
| OEM/ODM order        | We could create new mold for your own design                           |
|                      | Moreover,we could design for you by your own idea to be a real product |