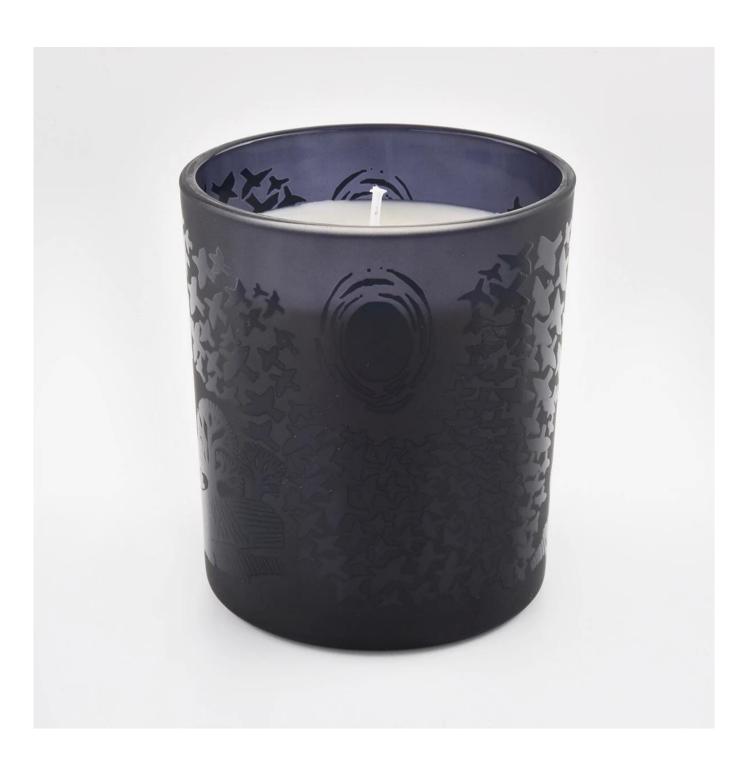

Sunny Glassware with our fragrance brands cusotmers, dependency of life and death

| Product name         | Black glass candle jar with decal printing                             |
|----------------------|------------------------------------------------------------------------|
| Decorations          | spray color matte black candle jars with lids                          |
| Sample lead time     | 5 days if at exist shaped and size of glass candle holders             |
|                      | 15~30 days for new shape or size of glass candle jars with lids        |
| Production lead time | 35~50 days after the sample and order confirmed                        |
| OEM/ODM order        | We could create new mold for your own design                           |
|                      | Moreover,we could design for you by your own idea to be a real product |