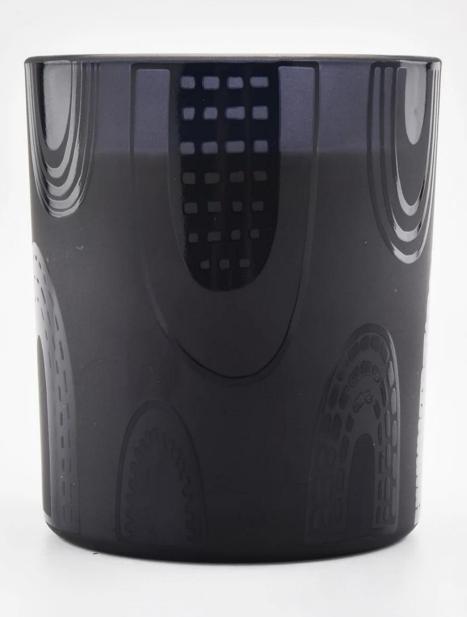

Sunny Glassware with our fragrance brands cusotmers, dependency of life and death

| Product name         | Black glass candle jar with decal printing                             |
|----------------------|------------------------------------------------------------------------|
| Decorations          | spray color matte black candle jars with lids                          |
| Sample lead time     | 5 days if at exist shaped and size of glass candle holders             |
|                      | 15~30 days for new shape or size of glass candle jars with lids        |
| Production lead time | 35~50 days after the sample and order confirmed                        |
| OEM/ODM order        | We could create new mold for your own design                           |
|                      | Moreover,we could design for you by your own idea to be a real product |