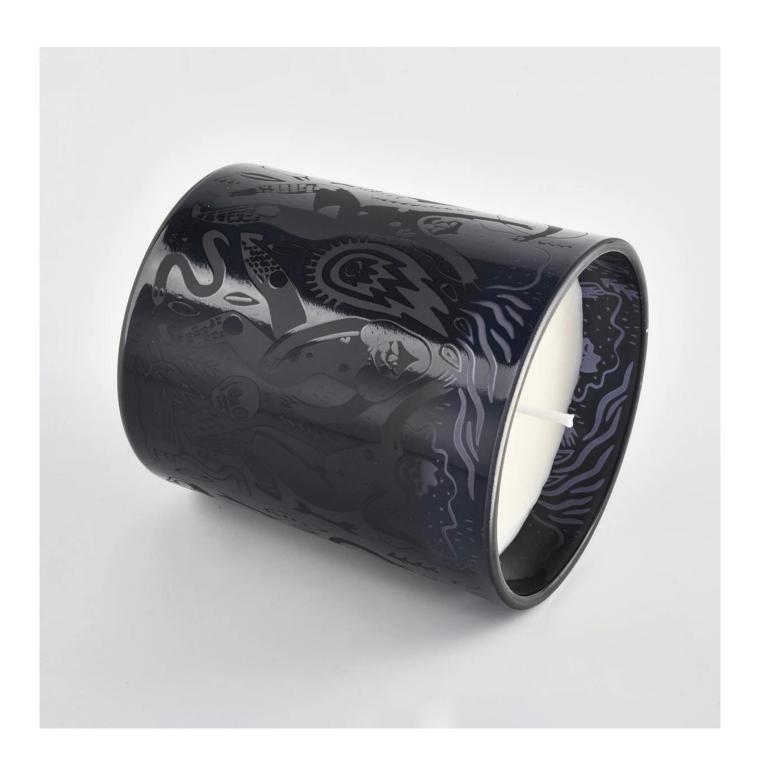

Sunny Glassware with our fragrance brands cusotmers, dependency of life and death

| Product name         | Black glass candle jar with decal printing                             |
|----------------------|------------------------------------------------------------------------|
| Decorations          | spray color matte black candle jars with lids                          |
| Sample lead time     | 5 days if at exist shaped and size of glass candle holders             |
|                      | 15~30 days for new shape or size of glass candle jars with lids        |
| Production lead time | 35~50 days after the sample and order confirmed                        |
| OEM/ODM order        | We could create new mold for your own design                           |
|                      | Moreover,we could design for you by your own idea to be a real product |