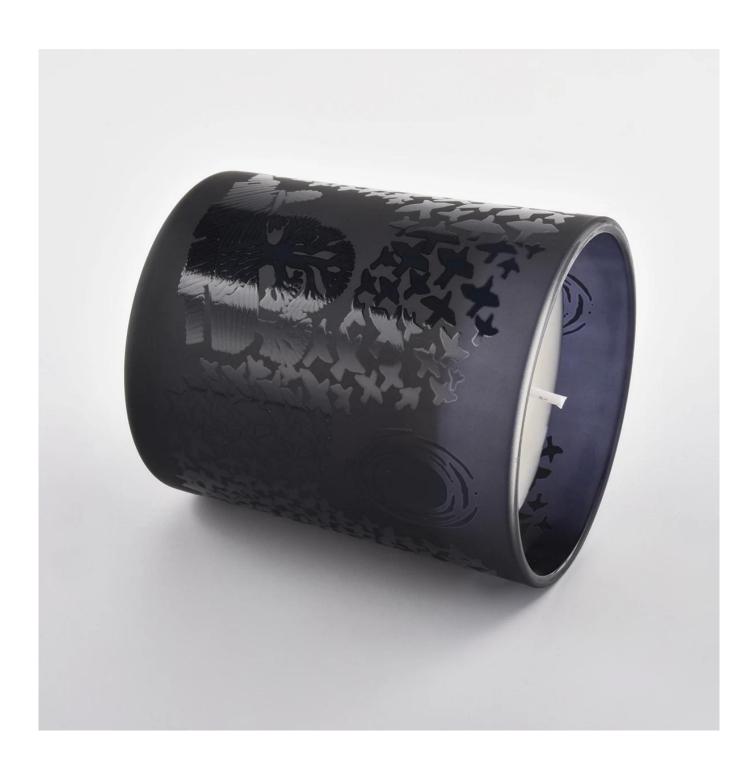

Sunny Glassware with our fragrance brands cusotmers, dependency of life and death

| Product name         | Black glass candle jar with decal printing                             |
|----------------------|------------------------------------------------------------------------|
| Decorations          | spray color matte black candle jars with lids                          |
| Sample lead time     | 5 days if at exist shaped and size of glass candle holders             |
|                      | 15~30 days for new shape or size of glass candle jars with lids        |
| Production lead time | 35~50 days after the sample and order confirmed                        |
| OEM/ODM order        | We could create new mold for your own design                           |
|                      | Moreover,we could design for you by your own idea to be a real product |