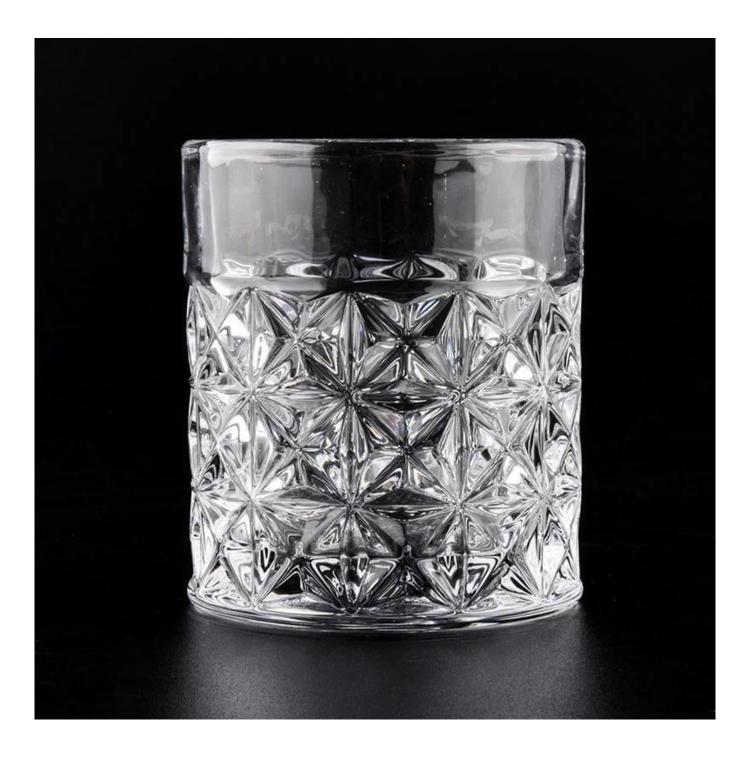

 $\ensuremath{S}\xspace$  unny Glassware with our fragrance brands cusotmers, dependency of life and death

| Product name         | clear glass candle holders with diamond pattern                        |
|----------------------|------------------------------------------------------------------------|
| Decorations          | spray color glass candle holders for luxury fragrance brand            |
| Sample lead time     | 5 days if at exist shaped and size of square glass candle jar          |
|                      | 15~30 days for new shape or size of square glass candle jar            |
| Production lead time | 35~50 days after the sample and order confirmed                        |
| OEM/ODM order        | We could create new mold for your own design                           |
|                      | Moreover,we could design for you by your own idea to be a real product |