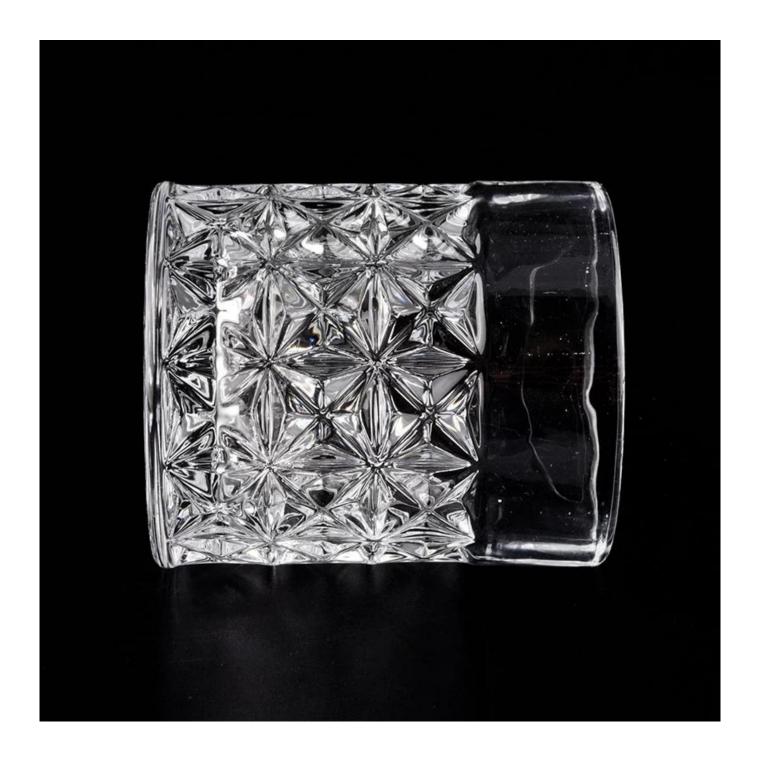

 $\ensuremath{S}\xspace$  unny Glassware with our fragrance brands cusotmers, dependency of life and death

| Product name         | clear glass candle holders with diamond pattern                        |
|----------------------|------------------------------------------------------------------------|
| Decorations          | spray color glass candle holders for luxury fragrance brand            |
| Sample lead time     | 5 days if at exist shaped and size of square glass candle jar          |
|                      | 15~30 days for new shape or size of square glass candle jar            |
| Production lead time | 35~50 days after the sample and order confirmed                        |
| OEM/ODM order        | We could create new mold for your own design                           |
|                      | Moreover,we could design for you by your own idea to be a real product |