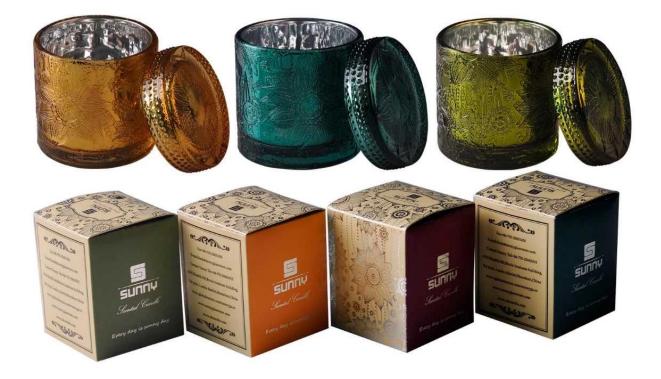

 $\ensuremath{S}\xspace$  unny Glassware with our fragrance brands cusotmers, dependency of life and death

| Product name         | clear glass candle holders with diamond pattern                        |
|----------------------|------------------------------------------------------------------------|
| Decorations          | spray color glass candle holders for luxury fragrance brand            |
| Sample lead time     | 5 days if at exist shaped and size of square glass candle jar          |
|                      | 15~30 days for new shape or size of square glass candle jar            |
| Production lead time | 35~50 days after the sample and order confirmed                        |
| OEM/ODM order        | We could create new mold for your own design                           |
|                      | Moreover,we could design for you by your own idea to be a real product |