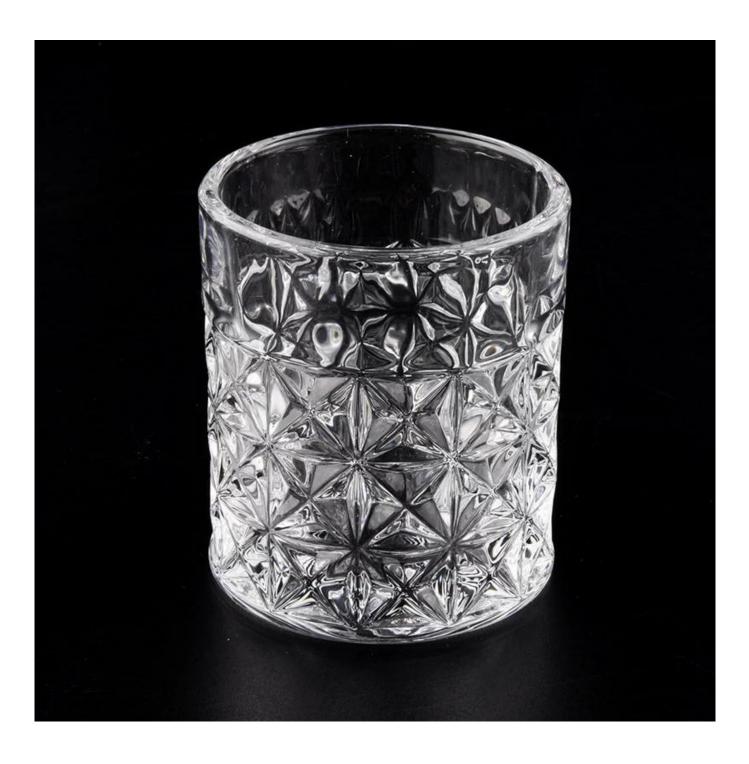

 $\ensuremath{S}\xspace$  unny Glassware with our fragrance brands cusotmers, dependency of life and death

| Product name         | clear glass candle holders with diamond pattern                        |
|----------------------|------------------------------------------------------------------------|
| Decorations          | spray color glass candle holders for luxury fragrance brand            |
| Sample lead time     | 5 days if at exist shaped and size of square glass candle jar          |
|                      | 15~30 days for new shape or size of square glass candle jar            |
| Production lead time | 35~50 days after the sample and order confirmed                        |
| OEM/ODM order        | We could create new mold for your own design                           |
|                      | Moreover,we could design for you by your own idea to be a real product |