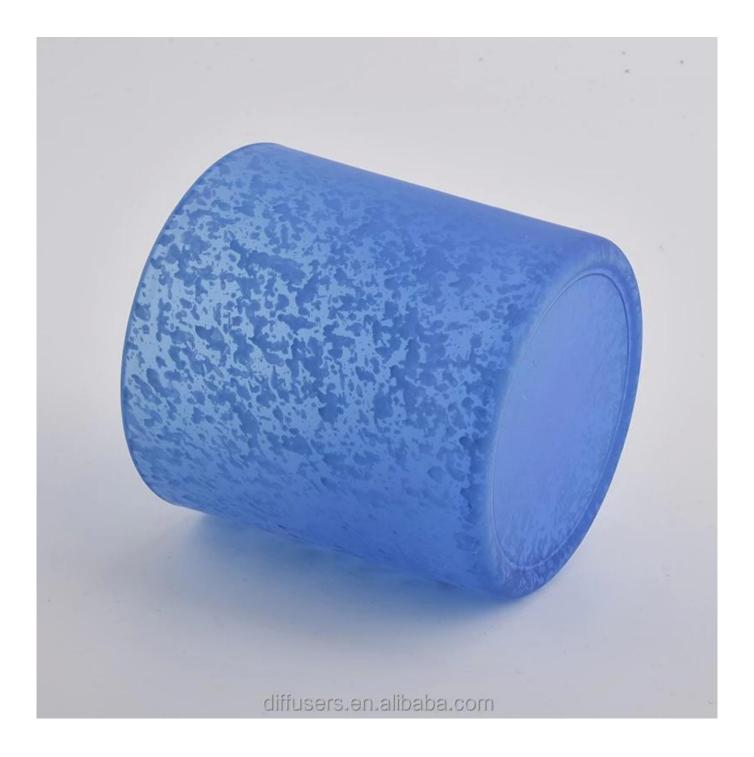

## QC Extra Six Steps

No major quality complaints for 9 years

| Product name         | color glass candle jar with different size and shapes                                 |
|----------------------|---------------------------------------------------------------------------------------|
| Decorations          | spraying color glass candle jars                                                      |
| Product size         | Top dia: 88mm                                                                         |
|                      | Bottom dia: 86mm                                                                      |
|                      | Height: 102mm                                                                         |
|                      | Weight: 369g                                                                          |
|                      | Capacity: 438ml                                                                       |
| Sample lead time     | 5 days if at exist shaped and size of glass candle jars                               |
|                      | 15~30 days for new shape or size of glass candle jars                                 |
| Production lead time | 35~50 days after the sample and order confirmed                                       |
| OEM/ODM order        | We could create new mold for your own design                                          |
|                      | Moreover,we could design for you by your own idea to be a real product                |
| Inspection           | Inspect the goods by AQ standard which has extra inspect steps                        |
|                      | Accept third party inspection                                                         |
| Payment terms        | 30% deposit by T/T in advance and the balance against the copy of B/L                 |
| Shipment             | By sea,by air,by Express and your shipping agent is acceptable                        |
|                      | We have own logistic company Sunny Worldwide to provide you sea& air freight shipment |