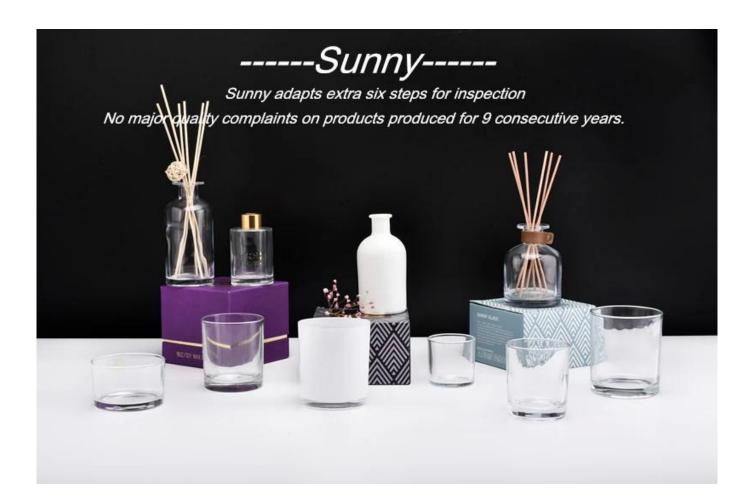

## QC Extra Six Steps

No major quality complaints for 9 years

| Product name         | color glass candle jar with different size and shapes                                 |
|----------------------|---------------------------------------------------------------------------------------|
| Decorations          | spraying color glass candle jars                                                      |
| Product size         | Top dia: 88mm                                                                         |
|                      | Bottom dia: 86mm                                                                      |
|                      | Height: 102mm                                                                         |
|                      | Weight: 369g                                                                          |
|                      | Capacity: 438ml                                                                       |
| Sample lead time     | 5 days if at exist shaped and size of glass candle jars                               |
|                      | 15~30 days for new shape or size of glass candle jars                                 |
| Production lead time | 35~50 days after the sample and order confirmed                                       |
| OEM/ODM order        | We could create new mold for your own design                                          |
|                      | Moreover,we could design for you by your own idea to be a real product                |
| Inspection           | Inspect the goods by AQ standard which has extra inspect steps                        |
|                      | Accept third party inspection                                                         |
| Payment terms        | 30% deposit by T/T in advance and the balance against the copy of B/L                 |
| Shipment             | By sea,by air,by Express and your shipping agent is acceptable                        |
|                      | We have own logistic company Sunny Worldwide to provide you sea& air freight shipment |

With a strictly control system on product quality, Sunny adapts extra six steps for inspection of shipments, no major quality complaints on products produced for 9 consecutive years.

With our strong support, customers rapidly develop and from small workshop to industry leaders. We get your ideas becoming creative fragrance products and sell them very well in the market.