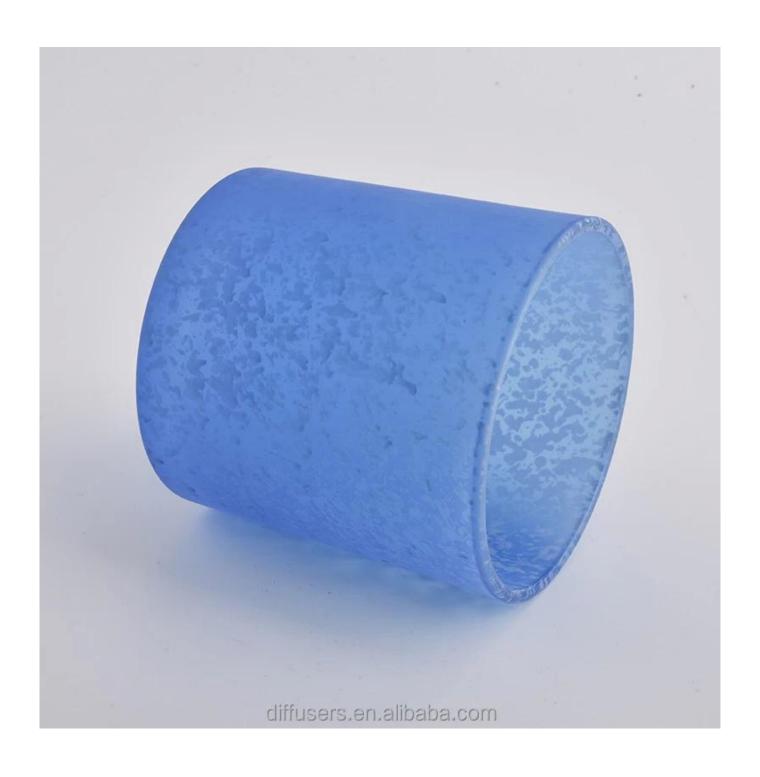

## QC Extra Six Steps

No major quality complaints for 9 years

| Product name         | color glass candle jar with different size and shapes                                 |
|----------------------|---------------------------------------------------------------------------------------|
| Decorations          | spraying color glass candle jars                                                      |
| Product size         | Top dia: 88mm                                                                         |
|                      | Bottom dia: 86mm                                                                      |
|                      | Height: 102mm                                                                         |
|                      | Weight: 369g                                                                          |
|                      | Capacity: 438ml                                                                       |
| Sample lead time     | 5 days if at exist shaped and size of glass candle jars                               |
|                      | 15~30 days for new shape or size of glass candle jars                                 |
| Production lead time | 35~50 days after the sample and order confirmed                                       |
| OEM/ODM order        | We could create new mold for your own design                                          |
|                      | Moreover,we could design for you by your own idea to be a real product                |
| Inspection           | Inspect the goods by AQ standard which has extra inspect steps                        |
|                      | Accept third party inspection                                                         |
| Payment terms        | 30% deposit by T/T in advance and the balance against the copy of B/L                 |
| Shipment             | By sea,by air,by Express and your shipping agent is acceptable                        |
|                      | We have own logistic company Sunny Worldwide to provide you sea& air freight shipment |