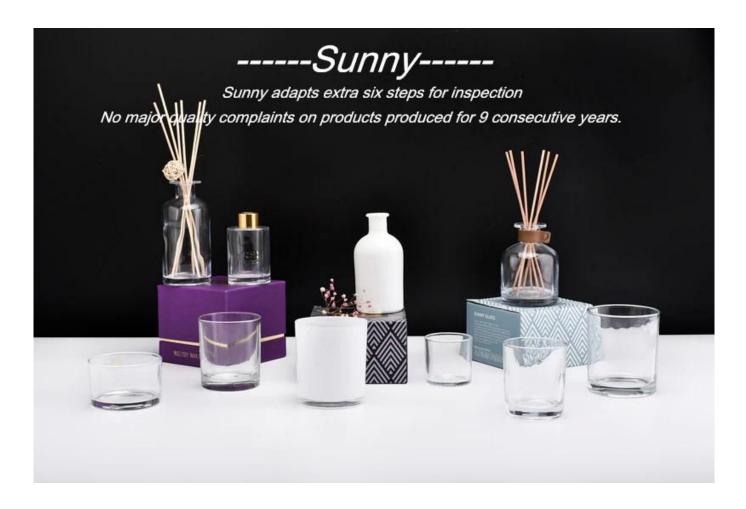

## QC Extra Six Steps

No major quality complaints for 9 years

| Product name         | cylinder candle jar with spraying color decoration                                    |
|----------------------|---------------------------------------------------------------------------------------|
| Decorations          | cylinder candle jar                                                                   |
| Product size         | Top dia: 88mm                                                                         |
|                      | Bottom dia: 86mm                                                                      |
|                      | Height: 102mm                                                                         |
|                      | Weight: 369g                                                                          |
|                      | Capacity: 438ml                                                                       |
| Sample lead time     | 5 days if at exist shaped and size of glass candle jars                               |
|                      | 15~30 days for new shape or size of glass candle jars                                 |
| Production lead time | 35~50 days after the sample and order confirmed                                       |
| OEM/ODM order        | We could create new mold for your own design                                          |
|                      | Moreover, we could design for you by your own idea to be a real product               |
| Inspection           | Inspect the goods by AQ standard which has extra inspect steps                        |
|                      | Accept third party inspection                                                         |
| Payment terms        | 30% deposit by T/T in advance and the balance against the copy of B/L                 |
| Shipment             | By sea, by air, by Express and your shipping agent is acceptable                      |
|                      | We have own logistic company Sunny Worldwide to provide you sea& air freight shipment |

With a strictly control system on product quality, Sunny adapts extra six steps for inspection of shipments, no major quality complaints on products produced for 9 consecutive years.

With our strong support, customers rapidly develop and from small workshop to industry leaders. We get your ideas becoming creative fragrance products and sell them very well in the market.