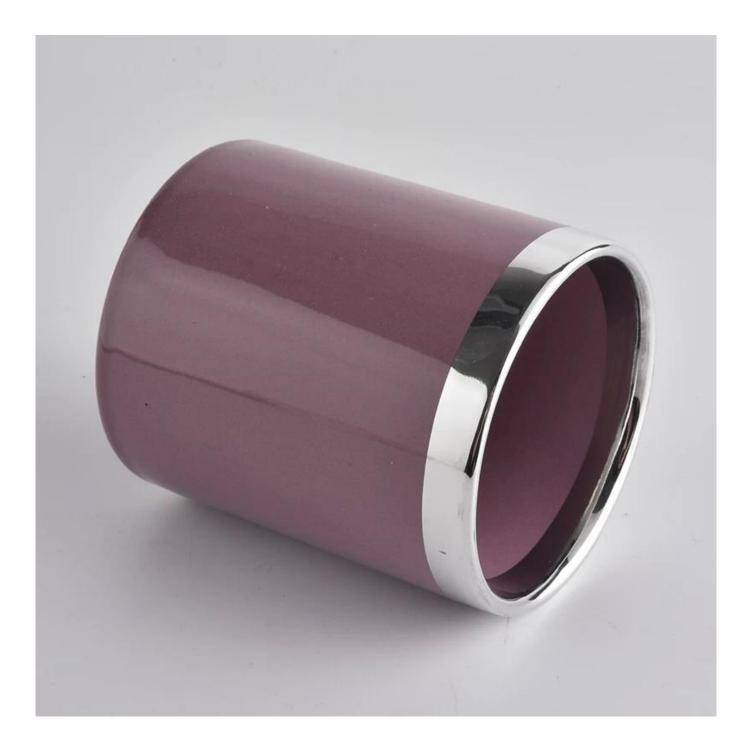

#### purple ceramic candle jar

- 2, Such a large and abundant sample room. No second Co.in China.
- 3, Our QC is more QC than our customer's QC. No second Co.in China.

| product name   | ceramic candle jar                                                                                                      |
|----------------|-------------------------------------------------------------------------------------------------------------------------|
| Sample time    | <ol> <li>5 days if at exist shaped and size of ceramic</li> <li>15 days if need new shape or size of ceramic</li> </ol> |
| Measure(mm)    | Top dia: 88mm<br>Bottom dia: 88mm<br>Height: 100mm<br>Weight: 396g<br>Capacity: 410ml                                   |
| Packing        | Normal packing, Individual gift box, PVC box, window box, color box, white box, etc                                     |
| Delivery time  | Within 55 days after the sample and order confirmed                                                                     |
| Payment term   | 30% deposit by T/T in advance and the balance against the copy of B/L                                                   |
| Shipment       | By sea,by air,by Express and your shipping agent is acceptable                                                          |
| Usage Occasion | Home decor,Wedding Decoration,Wedding Favors,Decoration enhancement,                                                    |