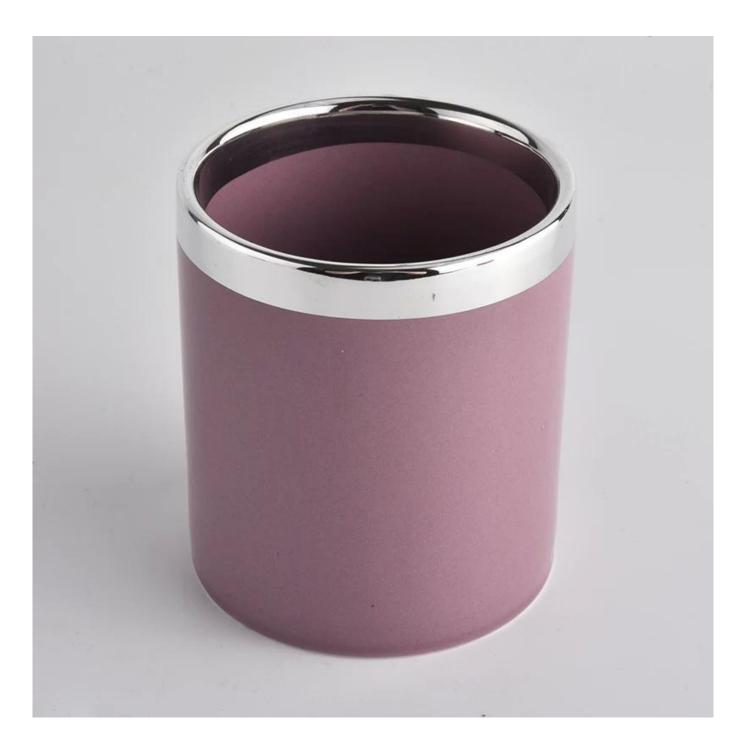

#### purple ceramic candle jar

- 2, Such a large and abundant sample room. No second Co.in China.
- 3, Our QC is more QC than our customer's QC. No second Co.in China.

| product name   | ceramic candle jar                                                                                                      |
|----------------|-------------------------------------------------------------------------------------------------------------------------|
| Sample time    | <ol> <li>5 days if at exist shaped and size of ceramic</li> <li>15 days if need new shape or size of ceramic</li> </ol> |
| Measure(mm)    | Top dia: 88mm<br>Bottom dia: 88mm<br>Height: 100mm<br>Weight: 396g<br>Capacity: 410ml                                   |
| Packing        | Normal packing, Individual gift box, PVC box, window box, color box, white box, etc                                     |
| Delivery time  | Within 55 days after the sample and order confirmed                                                                     |
| Payment term   | 30% deposit by T/T in advance and the balance against the copy of B/L                                                   |
| Shipment       | By sea,by air,by Express and your shipping agent is acceptable                                                          |
| Usage Occasion | Home decor,Wedding Decoration,Wedding Favors,Decoration enhancement,                                                    |