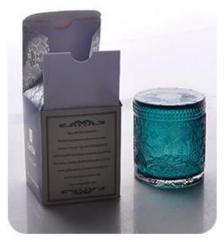

#### purple ceramic candle jar

- 2, Such a large and abundant sample room. No second Co.in China.
- 3, Our QC is more QC than our customer's QC. No second Co.in China.

| product name   | ceramic candle jar                                                                                                      |
|----------------|-------------------------------------------------------------------------------------------------------------------------|
| Sample time    | <ol> <li>5 days if at exist shaped and size of ceramic</li> <li>15 days if need new shape or size of ceramic</li> </ol> |
| Measure(mm)    | Top dia: 88mm<br>Bottom dia: 88mm<br>Height: 100mm<br>Weight: 396g<br>Capacity: 410ml                                   |
| Packing        | Normal packing, Individual gift box, PVC box, window box, color box, white box, etc                                     |
| Delivery time  | Within 55 days after the sample and order confirmed                                                                     |
| Payment term   | 30% deposit by T/T in advance and the balance against the copy of B/L                                                   |
| Shipment       | By sea,by air,by Express and your shipping agent is acceptable                                                          |
| Usage Occasion | Home decor,Wedding Decoration,Wedding Favors,Decoration enhancement,                                                    |