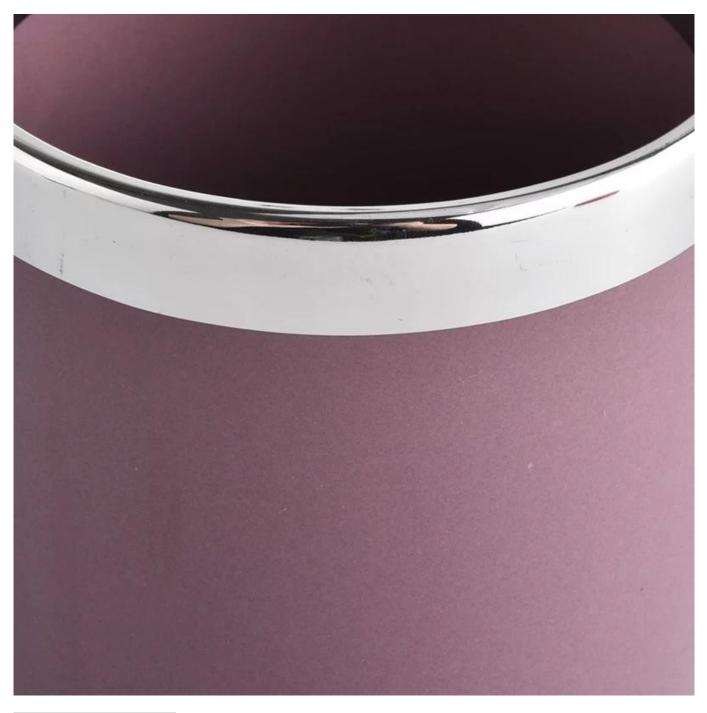

#### purple ceramic candle jar

- 2, Such a large and abundant sample room. No second Co.in China.
- 3, Our QC is more QC than our customer's QC. No second Co.in China.

| product name   | ceramic candle jar                                                                                                      |
|----------------|-------------------------------------------------------------------------------------------------------------------------|
| Sample time    | <ol> <li>5 days if at exist shaped and size of ceramic</li> <li>15 days if need new shape or size of ceramic</li> </ol> |
| Measure(mm)    | Top dia: 88mm<br>Bottom dia: 88mm<br>Height: 100mm<br>Weight: 396g<br>Capacity: 410ml                                   |
| Packing        | Normal packing, Individual gift box, PVC box, window box, color box, white box, etc                                     |
| Delivery time  | Within 55 days after the sample and order confirmed                                                                     |
| Payment term   | 30% deposit by T/T in advance and the balance against the copy of B/L                                                   |
| Shipment       | By sea,by air,by Express and your shipping agent is acceptable                                                          |
| Usage Occasion | Home decor,Wedding Decoration,Wedding Favors,Decoration enhancement,                                                    |