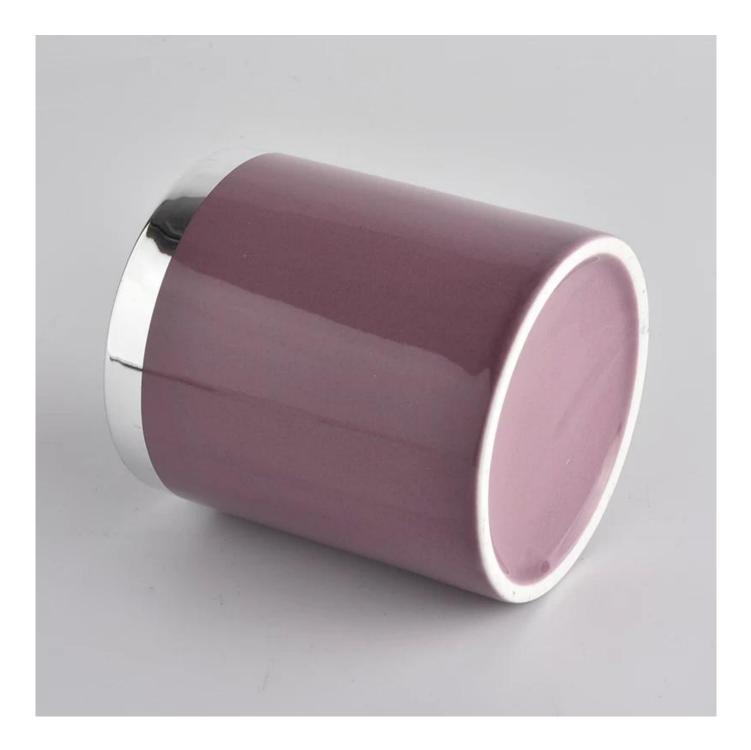

#### purple ceramic candle jar

- 2, Such a large and abundant sample room. No second Co.in China.
- 3, Our QC is more QC than our customer's QC. No second Co.in China.

| product name   | ceramic candle jar                                                                                                      |
|----------------|-------------------------------------------------------------------------------------------------------------------------|
| Sample time    | <ol> <li>5 days if at exist shaped and size of ceramic</li> <li>15 days if need new shape or size of ceramic</li> </ol> |
| Measure(mm)    | Top dia: 88mm<br>Bottom dia: 88mm<br>Height: 100mm<br>Weight: 396g<br>Capacity: 410ml                                   |
| Packing        | Normal packing, Individual gift box, PVC box, window box, color box, white box, etc                                     |
| Delivery time  | Within 55 days after the sample and order confirmed                                                                     |
| Payment term   | 30% deposit by T/T in advance and the balance against the copy of B/L                                                   |
| Shipment       | By sea,by air,by Express and your shipping agent is acceptable                                                          |
| Usage Occasion | Home decor,Wedding Decoration,Wedding Favors,Decoration enhancement,                                                    |