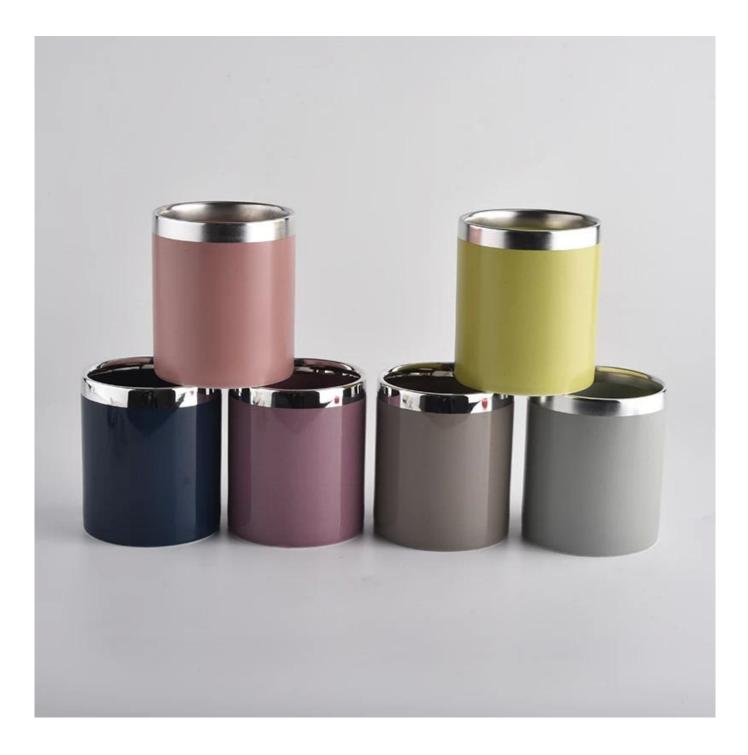

#### purple ceramic candle jar

- 2, Such a large and abundant sample room. No second Co.in China.
- 3, Our QC is more QC than our customer's QC. No second Co.in China.

| product name   | ceramic candle jar                                                                                                      |
|----------------|-------------------------------------------------------------------------------------------------------------------------|
| Sample time    | <ol> <li>5 days if at exist shaped and size of ceramic</li> <li>15 days if need new shape or size of ceramic</li> </ol> |
| Measure(mm)    | Top dia: 88mm<br>Bottom dia: 88mm<br>Height: 100mm<br>Weight: 396g<br>Capacity: 410ml                                   |
| Packing        | Normal packing, Individual gift box, PVC box, window box, color box, white box, etc                                     |
| Delivery time  | Within 55 days after the sample and order confirmed                                                                     |
| Payment term   | 30% deposit by T/T in advance and the balance against the copy of B/L                                                   |
| Shipment       | By sea,by air,by Express and your shipping agent is acceptable                                                          |
| Usage Occasion | Home decor,Wedding Decoration,Wedding Favors,Decoration enhancement,                                                    |