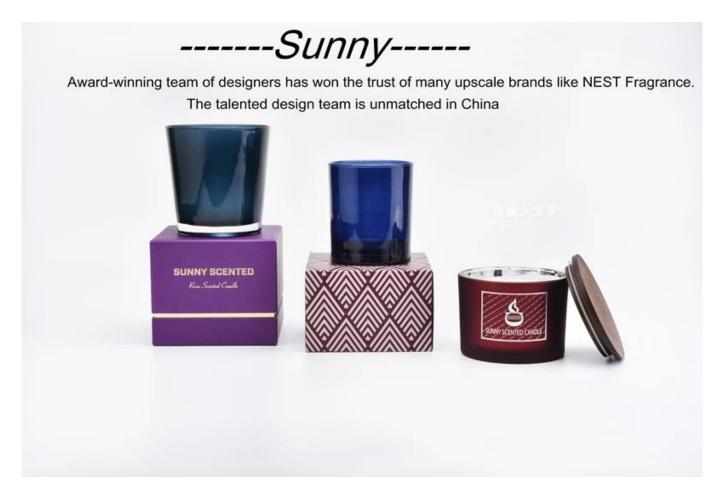

#### **Product Pictures**

### 7oz thick base glass candle jar

Multiple styles selection, your customized design are acceptable

- Holidays gifts: Easter, Thanksgiving,
   Christmas, Valentine's Day New
   Year, Father's Day, Mother days
- Promotion gifts
- Business Gifts