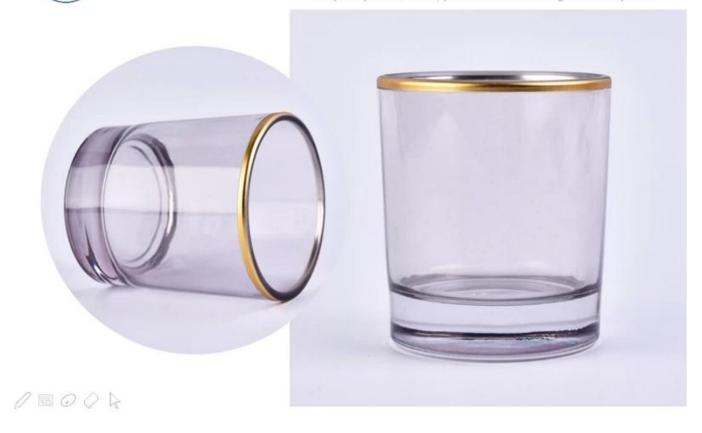

#### **Product Pictures**

### 7oz thick base glass candle jar

Multiple styles selection, your customized design are acceptable

- Holidays gifts: Easter, Thanksgiving,
   Christmas, Valentine's Day New
   Year, Father's Day, Mother days
- Promotion gifts
- Business Gifts

### gold rim glass candle jars

Multiple styles selection, your customized design are acceptable

Input the pattern or LOGO into the computer, the laser head on the machine will emit a laser beam on the outer wall or inwall of the glass, or on the coating.