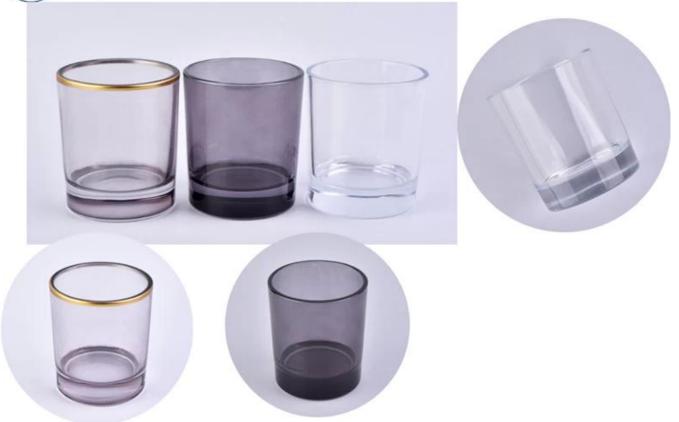

#### **Product Pictures**

### gold rim glass candle jars

Multiple styles selection, your customized design are acceptable

Input the pattern or LOGO into the computer, the laser head on the machine will emit a laser beam on the outer wall or inwall of the glass, or on the coating.