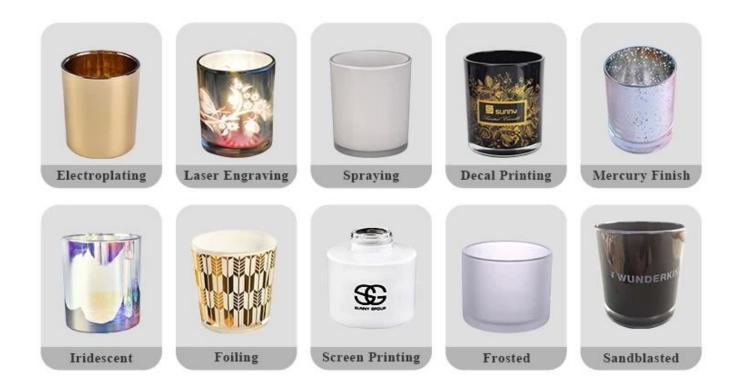

ctures**



### 7oz thick base glass candle jar

Multiple styles selection, your customized design are acceptable





- Holidays gifts: Easter, Thanksgiving,
   Christmas, Valentine's Day New
   Year, Father's Day, Mother days
- Promotion gifts
- Business Gifts



### **Application Scenarios**

- ♦ Home/Bar/Hotel Decor
- Festival Decoration
- ◆ Window Displays or Art & Collectible





### gold rim glass candle jars

Multiple styles selection, your customized design are acceptable





Input the pattern or LOGO into the computer, the laser head on the machine will emit a laser beam on the outer wall or inwall of the glass, or on the coating.

.Only tell us your personalized requirements and then we can provide customized solutions to you







### **Process Craft**

### DEEP PROCESSING



#### **Sunny Story**

Someone ask me, why Sunny Glassware is **the supplier of 80% fragrance brands in the United State**, take a second to listen to my story about <u>candle holders</u> order, you will understand Sunny always stay with you whatever it happens.

Last summer was really a great experience to us, J placed a big order with mass candle holders to Sunny Glassware at August 2018, everyone was so exciting and wanted to make it perfect.

Everything goes very well at the beginning, fast move, perfect communication, all is good. A small accessory became a big bomb which is out of our expectation, J wanted us to buy this small accessory in China but he told us this is a very difficult stuff, we digged 7 factories and one of them told us they can produce it. We are happy to know that