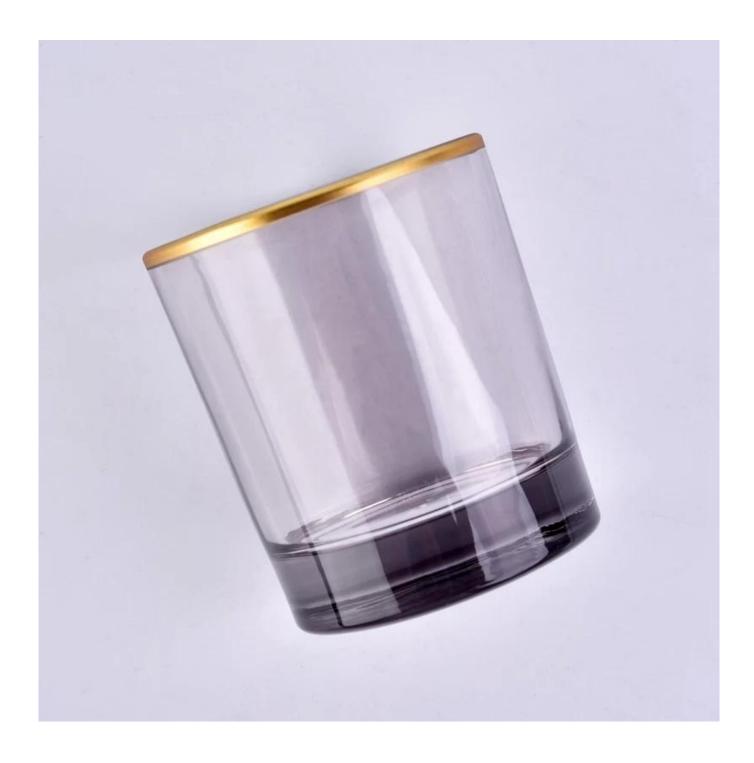

#### **Product Pictures**

### 7oz thick base glass candle jar

Multiple styles selection, your customized design are acceptable

- Holidays gifts: Easter, Thanksgiving,
   Christmas, Valentine's Day New
   Year, Father's Day, Mother days
- Promotion gifts
- Business Gifts

### gold rim glass candle jars

Multiple styles selection, your customized design are acceptable

Input the pattern or LOGO into the computer, the laser head on the machine will emit a laser beam on the outer wall or inwall of the glass, or on the coating.