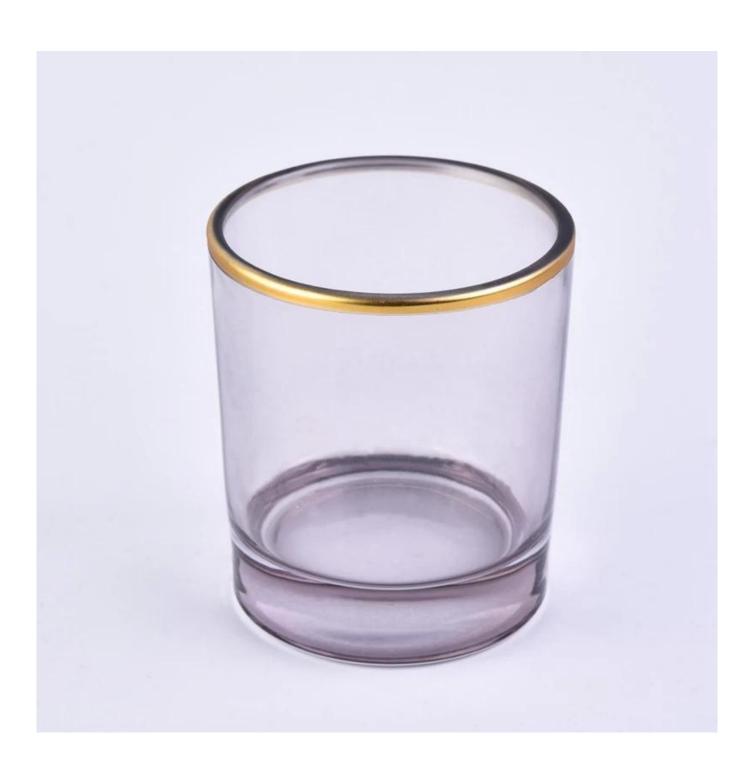

#### **Product Pictures**

### 7oz thick base glass candle jar

Multiple styles selection, your customized design are acceptable

- Holidays gifts: Easter, Thanksgiving,
   Christmas, Valentine's Day New
   Year, Father's Day, Mother days
- Promotion gifts
- Business Gifts

### gold rim glass candle jars

Multiple styles selection, your customized design are acceptable

Input the pattern or LOGO into the computer, the laser head on the machine will emit a laser beam on the outer wall or inwall of the glass, or on the coating.