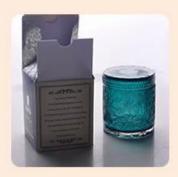

#### **Product Pictures**

### 7oz thick base glass candle jar

Multiple styles selection, your customized design are acceptable

- Holidays gifts: Easter, Thanksgiving,
   Christmas, Valentine's Day New
   Year, Father's Day, Mother days
- Promotion gifts
- Business Gifts