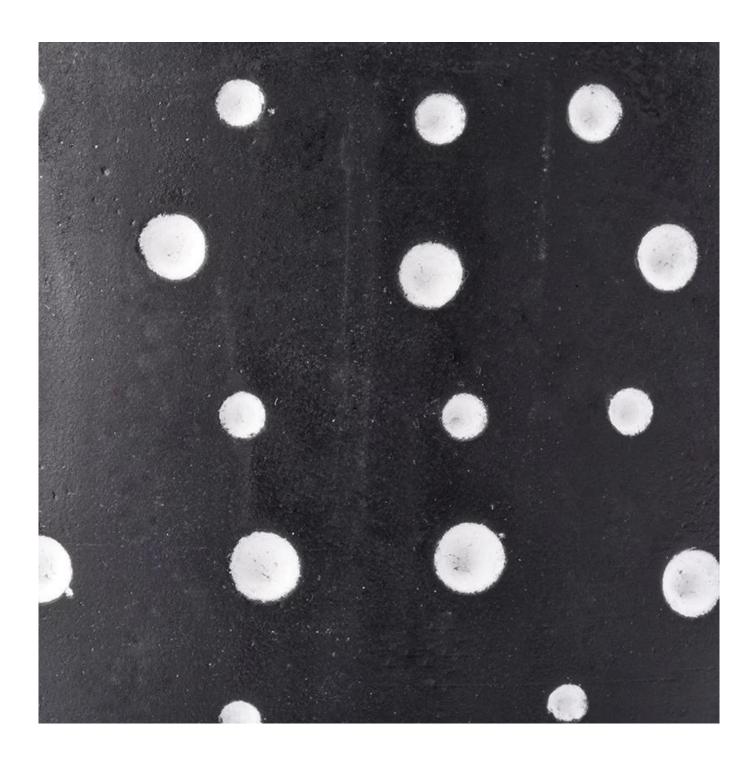

| product name                                                                          | candle jars concrete                                                                           |  |
|---------------------------------------------------------------------------------------|------------------------------------------------------------------------------------------------|--|
| Sample time                                                                           | 5 days if at exist shaped and size of ceramic     15 days if need new shape or size of ceramic |  |
| Measure(mm)                                                                           | Top dia: 100mm<br>Bottom dia: 99mm<br>Height: 75mm<br>Weight: 403g<br>Capacity: 400ml          |  |
| Packing                                                                               | Normal packing,Individual gift box, PVC box, window box, color box, white box, etc             |  |
| Delivery time                                                                         | very time Within 55 days after the sample and order confirmed                                  |  |
| Payment term                                                                          | 30% deposit by T/T in advance and the balance against the copy of B/L                          |  |
| Shipment                                                                              | By sea,by air,by Express and your shipping agent is acceptable                                 |  |
| Usage Occasion Home decor, Wedding Decoration, Wedding Favors, Decoration enhancement |                                                                                                |  |