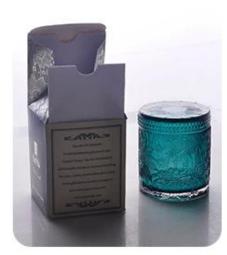

| product name                                                                          | candle jars concrete                                                                           |  |
|---------------------------------------------------------------------------------------|------------------------------------------------------------------------------------------------|--|
| Sample time                                                                           | 5 days if at exist shaped and size of ceramic     15 days if need new shape or size of ceramic |  |
| Measure(mm)                                                                           | Top dia: 100mm<br>Bottom dia: 99mm<br>Height: 75mm<br>Weight: 403g<br>Capacity: 400ml          |  |
| Packing                                                                               | Normal packing,Individual gift box, PVC box, window box, color box, white box, etc             |  |
| Delivery time                                                                         | very time Within 55 days after the sample and order confirmed                                  |  |
| Payment term                                                                          | 30% deposit by T/T in advance and the balance against the copy of B/L                          |  |
| Shipment                                                                              | By sea,by air,by Express and your shipping agent is acceptable                                 |  |
| Usage Occasion Home decor, Wedding Decoration, Wedding Favors, Decoration enhancement |                                                                                                |  |