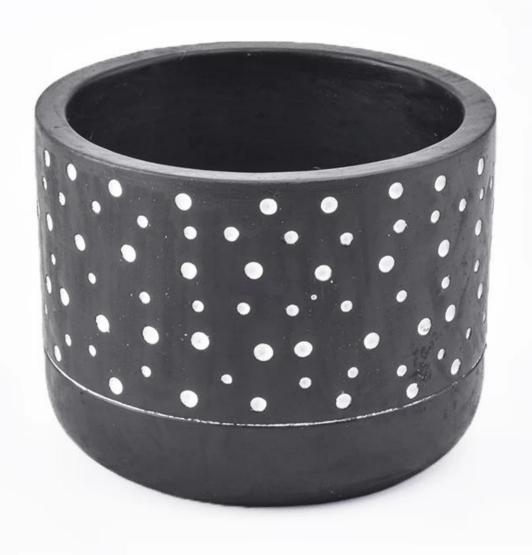

| product name                                                                          | candle jars concrete                                                                           |  |
|---------------------------------------------------------------------------------------|------------------------------------------------------------------------------------------------|--|
| Sample time                                                                           | 5 days if at exist shaped and size of ceramic     15 days if need new shape or size of ceramic |  |
| Measure(mm)                                                                           | Top dia: 100mm<br>Bottom dia: 99mm<br>Height: 75mm<br>Weight: 403g<br>Capacity: 400ml          |  |
| Packing                                                                               | Normal packing,Individual gift box, PVC box, window box, color box, white box, etc             |  |
| Delivery time                                                                         | very time Within 55 days after the sample and order confirmed                                  |  |
| Payment term                                                                          | 30% deposit by T/T in advance and the balance against the copy of B/L                          |  |
| Shipment                                                                              | By sea,by air,by Express and your shipping agent is acceptable                                 |  |
| Usage Occasion Home decor, Wedding Decoration, Wedding Favors, Decoration enhancement |                                                                                                |  |