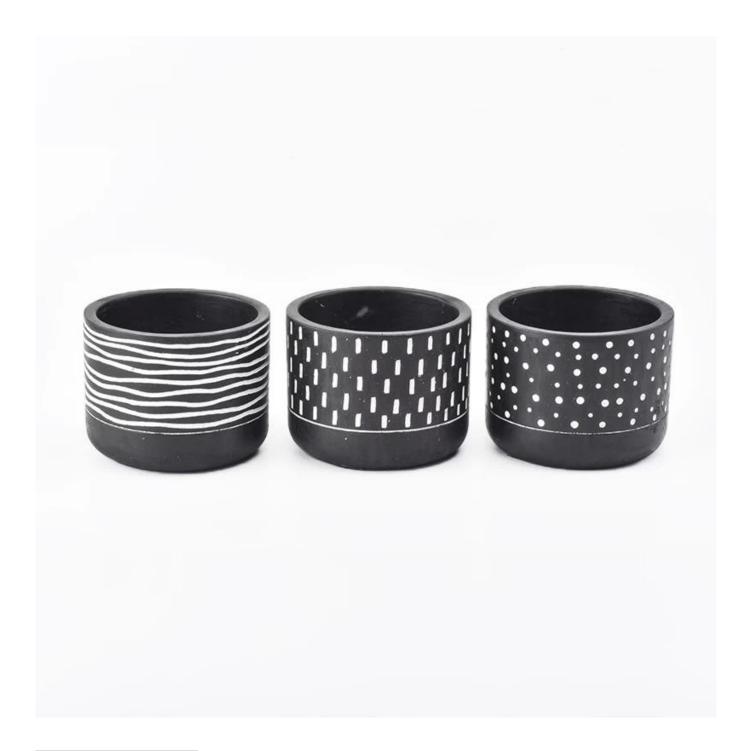

| product name                                                                          | candle jars concrete                                                                           |  |
|---------------------------------------------------------------------------------------|------------------------------------------------------------------------------------------------|--|
| Sample time                                                                           | 5 days if at exist shaped and size of ceramic     15 days if need new shape or size of ceramic |  |
| Measure(mm)                                                                           | Top dia: 100mm<br>Bottom dia: 99mm<br>Height: 75mm<br>Weight: 403g<br>Capacity: 400ml          |  |
| Packing                                                                               | Normal packing,Individual gift box, PVC box, window box, color box, white box, etc             |  |
| Delivery time                                                                         | very time Within 55 days after the sample and order confirmed                                  |  |
| Payment term                                                                          | 30% deposit by T/T in advance and the balance against the copy of B/L                          |  |
| Shipment                                                                              | By sea,by air,by Express and your shipping agent is acceptable                                 |  |
| Usage Occasion Home decor, Wedding Decoration, Wedding Favors, Decoration enhancement |                                                                                                |  |