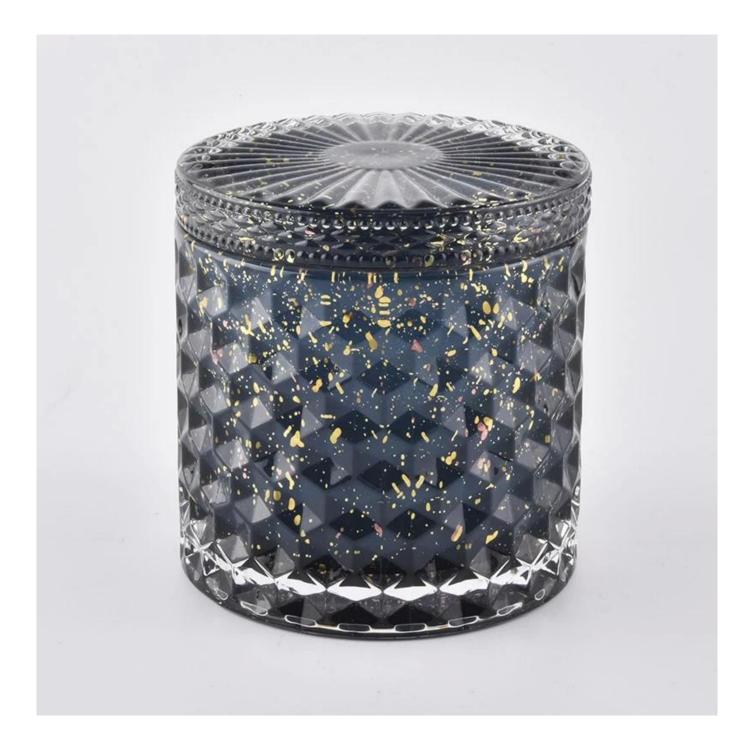

 $\ensuremath{S}\xspace$  unny Glassware with our fragrance brands cusotmers, dependency of life and death

| Product name         | Diamond glass candle jar with lids for home fragrance                  |
|----------------------|------------------------------------------------------------------------|
| Decorations          | spray color glass candle jar with lids for luxury fragrance brand      |
| Sample lead time     | 5 days if at exist shaped and size of glass candle jar with lids       |
|                      | 15~30 days for new shape or size of glass candle jars with lids        |
| Production lead time | 35~50 days after the sample and order confirmed                        |
| OEM/ODM order        | We could create new mold for your own design                           |
|                      | Moreover,we could design for you by your own idea to be a real product |