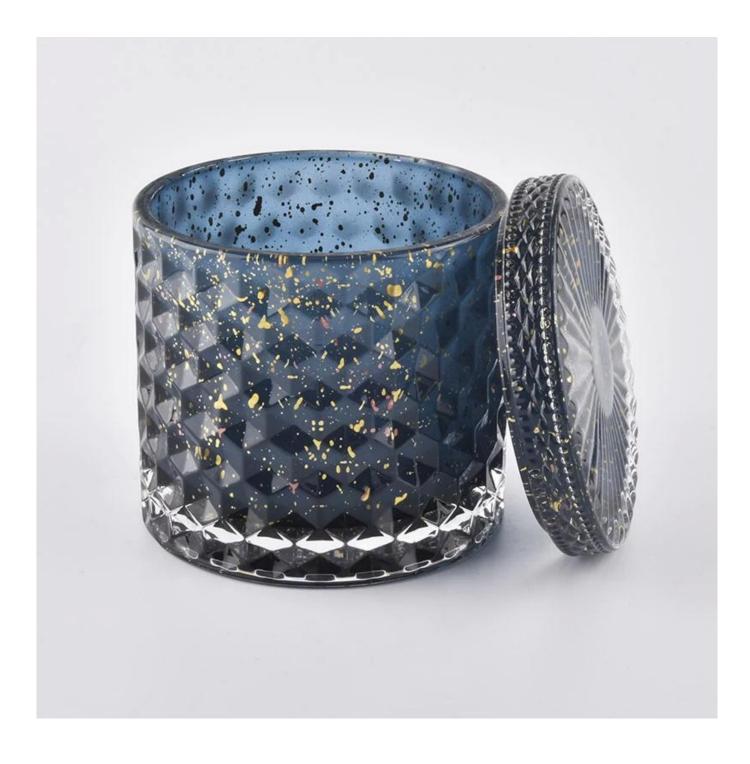

 $\ensuremath{S}\xspace$  unny Glassware with our fragrance brands cusotmers, dependency of life and death

| Product name         | Diamond glass candle jar with lids for home fragrance                  |
|----------------------|------------------------------------------------------------------------|
| Decorations          | spray color glass candle jar with lids for luxury fragrance brand      |
| Sample lead time     | 5 days if at exist shaped and size of glass candle jar with lids       |
|                      | 15~30 days for new shape or size of glass candle jars with lids        |
| Production lead time | 35~50 days after the sample and order confirmed                        |
| OEM/ODM order        | We could create new mold for your own design                           |
|                      | Moreover,we could design for you by your own idea to be a real product |