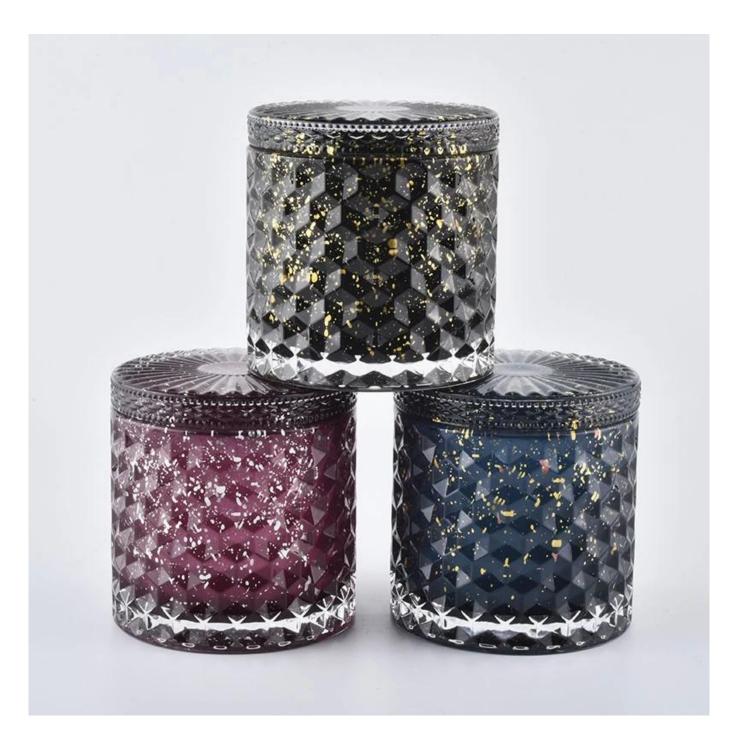

 $\ensuremath{S}\xspace$  unny Glassware with our fragrance brands cusotmers, dependency of life and death

| Product name         | Diamond glass candle jar with lids for home fragrance                  |
|----------------------|------------------------------------------------------------------------|
| Decorations          | spray color glass candle jar with lids for luxury fragrance brand      |
| Sample lead time     | 5 days if at exist shaped and size of glass candle jar with lids       |
|                      | 15~30 days for new shape or size of glass candle jars with lids        |
| Production lead time | 35~50 days after the sample and order confirmed                        |
| OEM/ODM order        | We could create new mold for your own design                           |
|                      | Moreover,we could design for you by your own idea to be a real product |