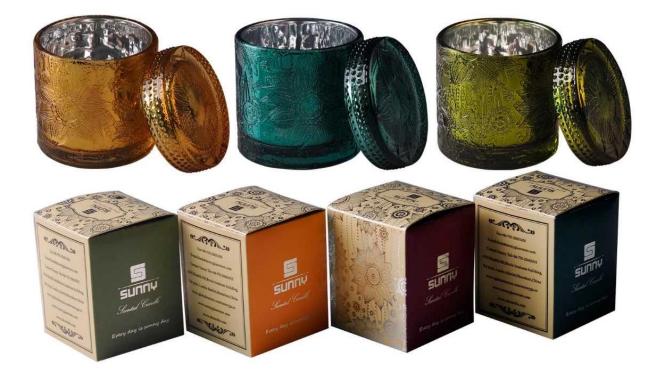

 $\ensuremath{S}\xspace$  unny Glassware with our fragrance brands cusotmers, dependency of life and death

| Product name         | Diamond glass candle jar with lids for home fragrance                  |
|----------------------|------------------------------------------------------------------------|
| Decorations          | spray color glass candle jar with lids for luxury fragrance brand      |
| Sample lead time     | 5 days if at exist shaped and size of glass candle jar with lids       |
|                      | 15~30 days for new shape or size of glass candle jars with lids        |
| Production lead time | 35~50 days after the sample and order confirmed                        |
| OEM/ODM order        | We could create new mold for your own design                           |
|                      | Moreover,we could design for you by your own idea to be a real product |