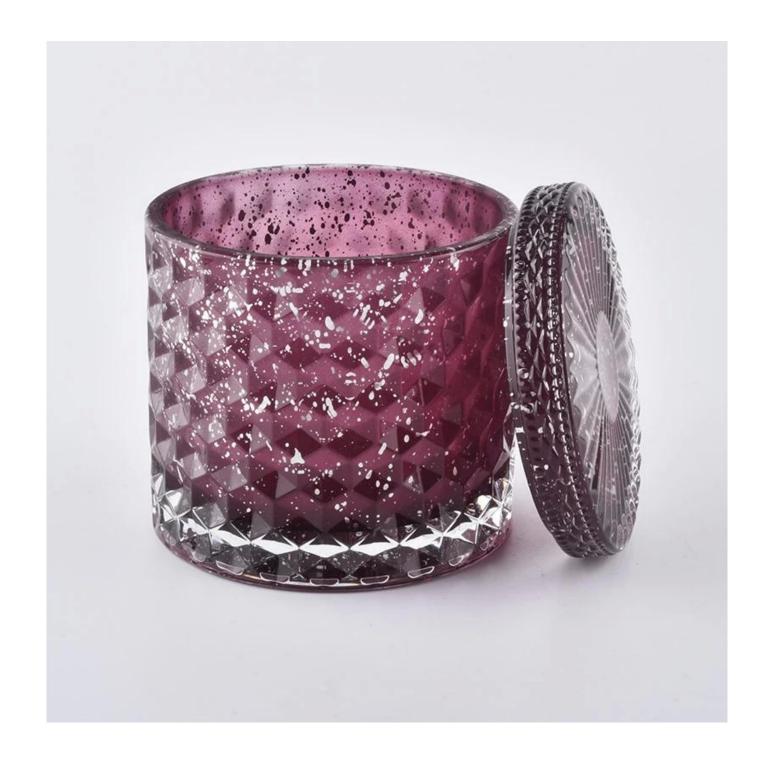

 $\ensuremath{S}\xspace$  unny Glassware with our fragrance brands cusotmers, dependency of life and death

| Product name         | Diamond glass candle jar with lids for home fragrance                  |
|----------------------|------------------------------------------------------------------------|
| Decorations          | spray color glass candle jar with lids for luxury fragrance brand      |
| Sample lead time     | 5 days if at exist shaped and size of glass candle jar with lids       |
|                      | 15~30 days for new shape or size of glass candle jars with lids        |
| Production lead time | 35~50 days after the sample and order confirmed                        |
| OEM/ODM order        | We could create new mold for your own design                           |
|                      | Moreover,we could design for you by your own idea to be a real product |