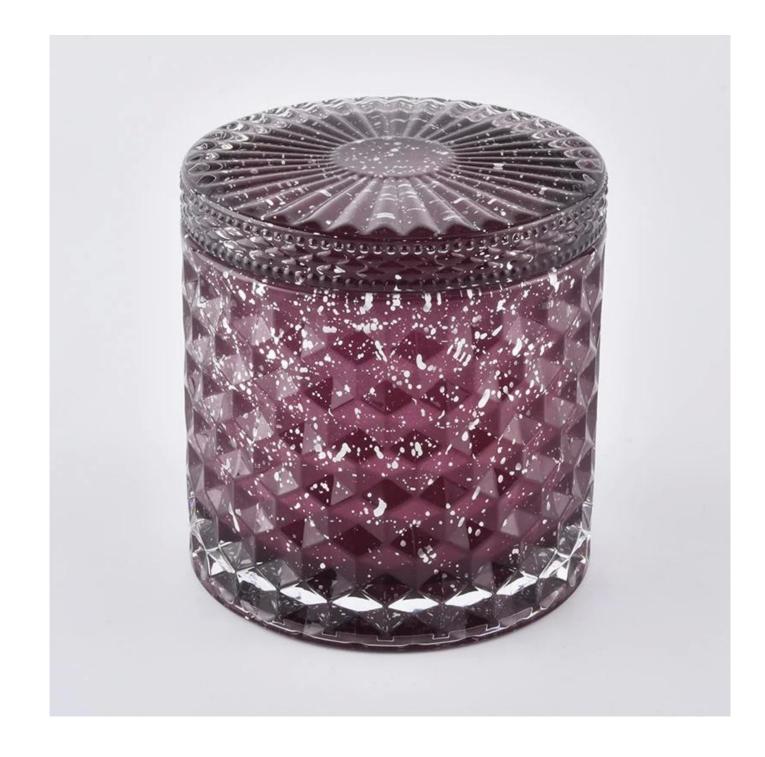

 $\ensuremath{S}\xspace$  unny Glassware with our fragrance brands cusotmers, dependency of life and death

| Product name         | Diamond glass candle jar with lids for home fragrance                  |
|----------------------|------------------------------------------------------------------------|
| Decorations          | spray color glass candle jar with lids for luxury fragrance brand      |
| Sample lead time     | 5 days if at exist shaped and size of glass candle jar with lids       |
|                      | 15~30 days for new shape or size of glass candle jars with lids        |
| Production lead time | 35~50 days after the sample and order confirmed                        |
| OEM/ODM order        | We could create new mold for your own design                           |
|                      | Moreover,we could design for you by your own idea to be a real product |