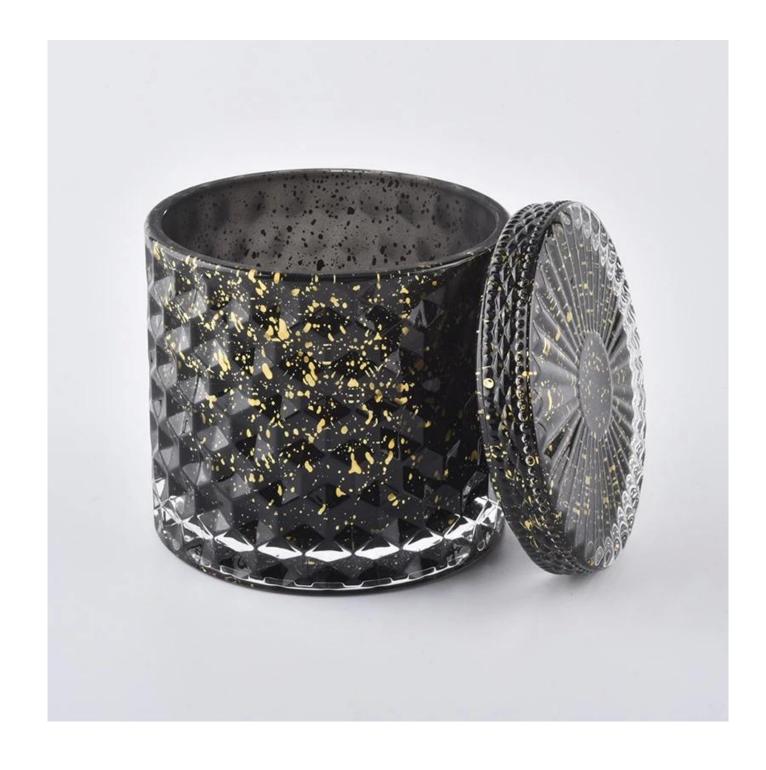

 $\ensuremath{S}\xspace$  unny Glassware with our fragrance brands cusotmers, dependency of life and death

| Product name         | Diamond glass candle jar with lids for home fragrance                  |
|----------------------|------------------------------------------------------------------------|
| Decorations          | spray color glass candle jar with lids for luxury fragrance brand      |
| Sample lead time     | 5 days if at exist shaped and size of glass candle jar with lids       |
|                      | 15~30 days for new shape or size of glass candle jars with lids        |
| Production lead time | 35~50 days after the sample and order confirmed                        |
| OEM/ODM order        | We could create new mold for your own design                           |
|                      | Moreover,we could design for you by your own idea to be a real product |