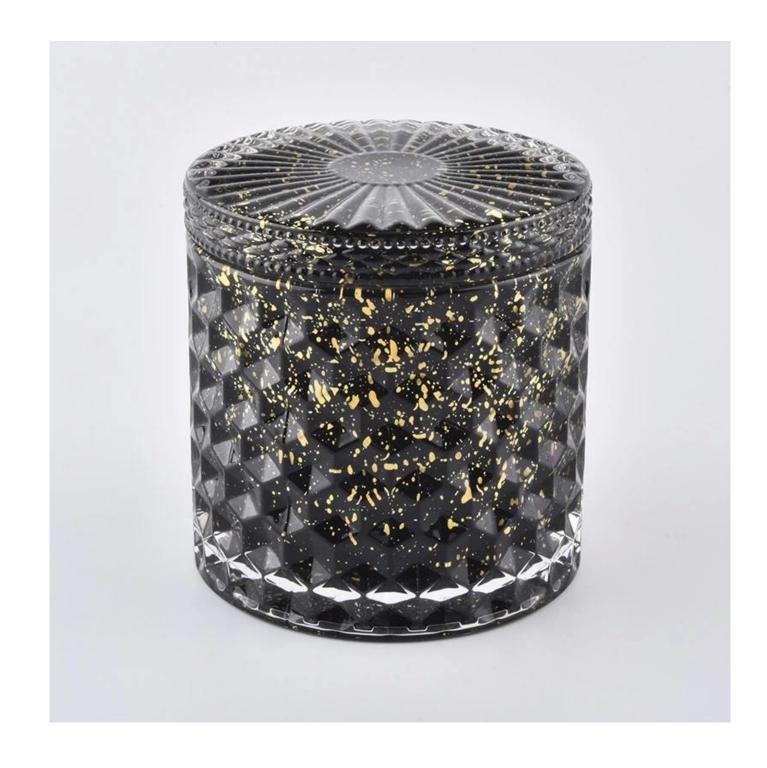

 $\ensuremath{S}\xspace$  unny Glassware with our fragrance brands cusotmers, dependency of life and death

| Product name         | Diamond glass candle jar with lids for home fragrance                  |
|----------------------|------------------------------------------------------------------------|
| Decorations          | spray color glass candle jar with lids for luxury fragrance brand      |
| Sample lead time     | 5 days if at exist shaped and size of glass candle jar with lids       |
|                      | 15~30 days for new shape or size of glass candle jars with lids        |
| Production lead time | 35~50 days after the sample and order confirmed                        |
| OEM/ODM order        | We could create new mold for your own design                           |
|                      | Moreover,we could design for you by your own idea to be a real product |