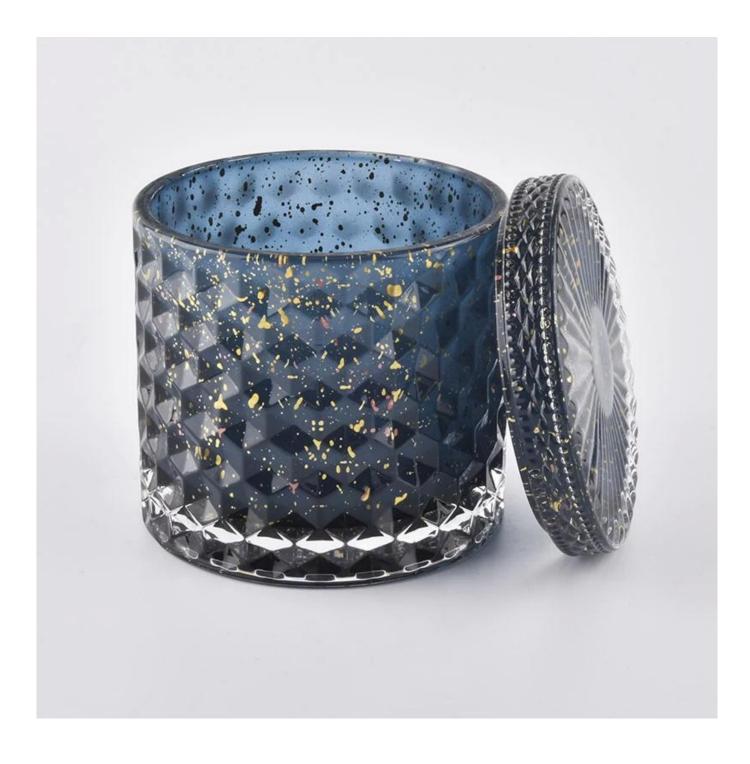

 $\ensuremath{S}\xspace$  unny Glassware with our fragrance brands cusotmers, dependency of life and death

| Product name         | Diamond glass candle jar with lids from Sunny Glassware                |
|----------------------|------------------------------------------------------------------------|
| Decorations          | spray color glass candle jar with lids for luxury fragrance brand      |
| Sample lead time     | 5 days if at exist shaped and size of glass candle jar with lids       |
|                      | 15~30 days for new shape or size of glass candle jars with lids        |
| Production lead time | 35~50 days after the sample and order confirmed                        |
| OEM/ODM order        | We could create new mold for your own design                           |
|                      | Moreover,we could design for you by your own idea to be a real product |