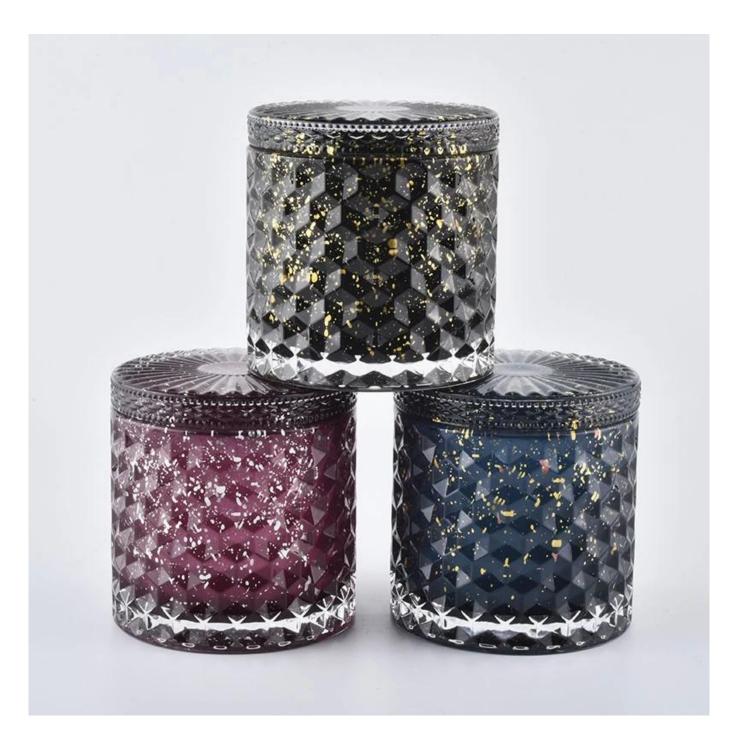

 $\ensuremath{S}\xspace$  unny Glassware with our fragrance brands cusotmers, dependency of life and death

| Product name         | Diamond glass candle jar with lids from Sunny Glassware                |
|----------------------|------------------------------------------------------------------------|
| Decorations          | spray color glass candle jar with lids for luxury fragrance brand      |
| Sample lead time     | 5 days if at exist shaped and size of glass candle jar with lids       |
|                      | 15~30 days for new shape or size of glass candle jars with lids        |
| Production lead time | 35~50 days after the sample and order confirmed                        |
| OEM/ODM order        | We could create new mold for your own design                           |
|                      | Moreover,we could design for you by your own idea to be a real product |