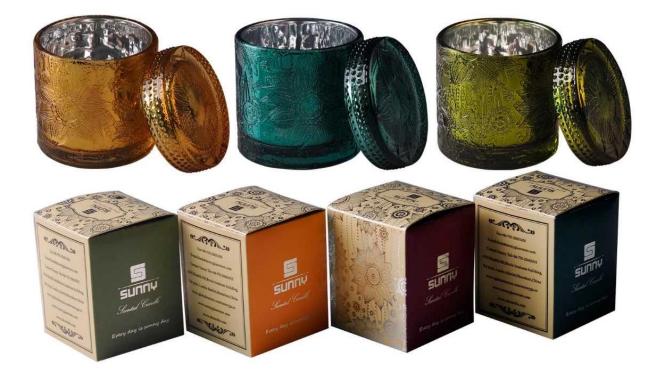

 $\ensuremath{S}\xspace$  unny Glassware with our fragrance brands cusotmers, dependency of life and death

| Product name         | Diamond glass candle jar with lids from Sunny Glassware                |
|----------------------|------------------------------------------------------------------------|
| Decorations          | spray color glass candle jar with lids for luxury fragrance brand      |
| Sample lead time     | 5 days if at exist shaped and size of glass candle jar with lids       |
|                      | 15~30 days for new shape or size of glass candle jars with lids        |
| Production lead time | 35~50 days after the sample and order confirmed                        |
| OEM/ODM order        | We could create new mold for your own design                           |
|                      | Moreover,we could design for you by your own idea to be a real product |