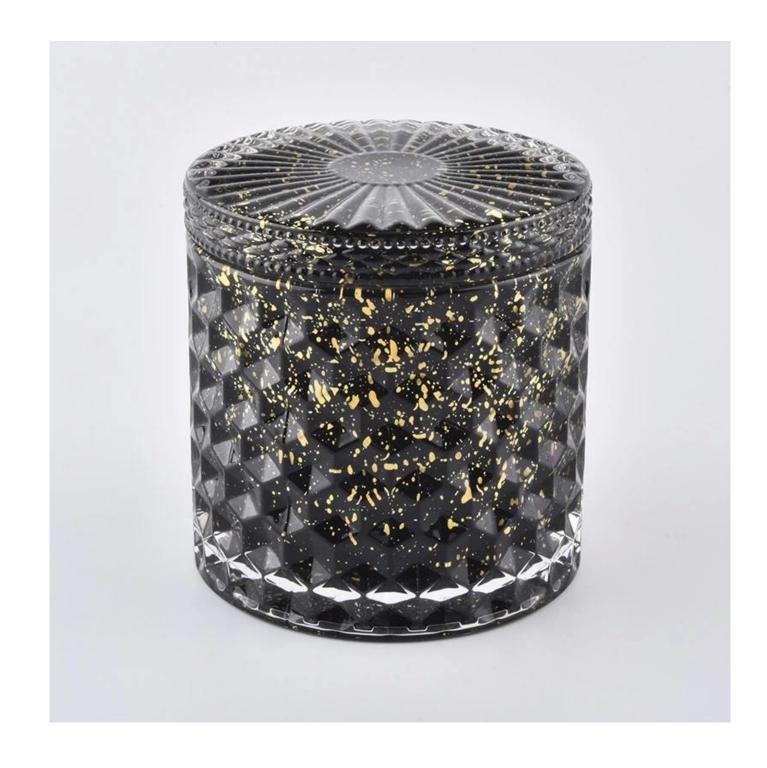

 $\ensuremath{S}\xspace$  unny Glassware with our fragrance brands cusotmers, dependency of life and death

| Product name         | Diamond glass candle jar with lids from Sunny Glassware                |
|----------------------|------------------------------------------------------------------------|
| Decorations          | spray color glass candle jar with lids for luxury fragrance brand      |
| Sample lead time     | 5 days if at exist shaped and size of glass candle jar with lids       |
|                      | 15~30 days for new shape or size of glass candle jars with lids        |
| Production lead time | 35~50 days after the sample and order confirmed                        |
| OEM/ODM order        | We could create new mold for your own design                           |
|                      | Moreover,we could design for you by your own idea to be a real product |