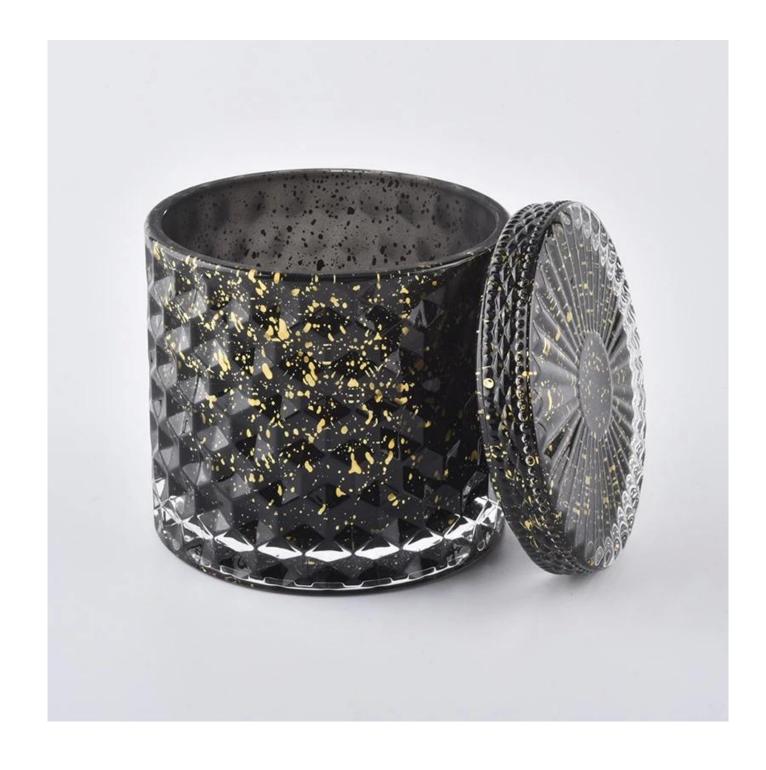

 $\ensuremath{S}\xspace$  unny Glassware with our fragrance brands cusotmers, dependency of life and death

| Product name         | Diamond glass candle jar with lids from Sunny Glassware                |
|----------------------|------------------------------------------------------------------------|
| Decorations          | spray color glass candle jar with lids for luxury fragrance brand      |
| Sample lead time     | 5 days if at exist shaped and size of glass candle jar with lids       |
|                      | 15~30 days for new shape or size of glass candle jars with lids        |
| Production lead time | 35~50 days after the sample and order confirmed                        |
| OEM/ODM order        | We could create new mold for your own design                           |
|                      | Moreover,we could design for you by your own idea to be a real product |