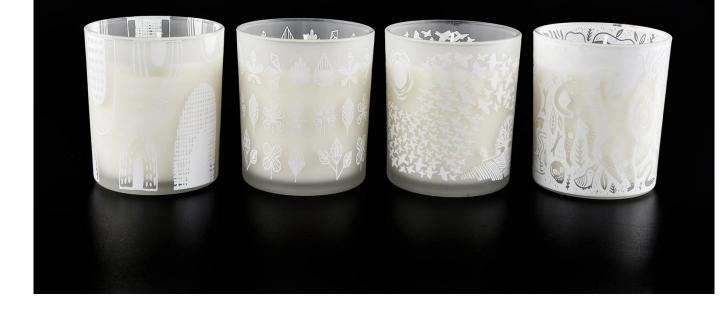

 $\mathbf{S}_{unny}$  Glassware with our fragrance brands cusotmers, dependency of life and death

| Product name         | Frosted glass candle jar with printing                                 |  |
|----------------------|------------------------------------------------------------------------|--|
| Decorations          | spray color matte black candle jars with lids                          |  |
| Sample lead time     | 5 days if at exist shaped and size of glass candle holders             |  |
|                      | 15~30 days for new shape or size of glass candle jars with lids        |  |
| Production lead time | 35~50 days after the sample and order confirmed                        |  |
| OEM/ODM order        | We could create new mold for your own design                           |  |
|                      | Moreover,we could design for you by your own idea to be a real product |  |