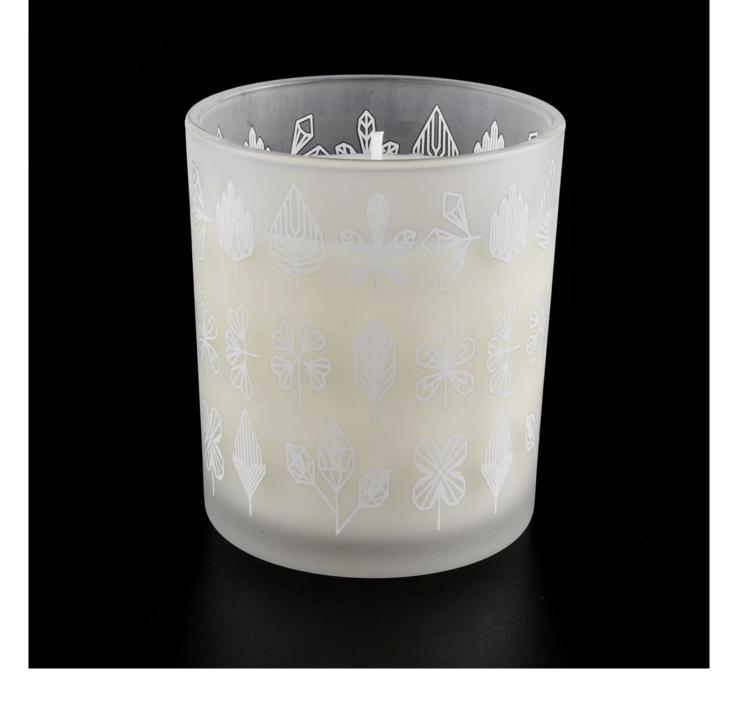

 $\mathbf{S}_{unny}$  Glassware with our fragrance brands cusotmers, dependency of life and death

| Product name         | Frosted glass candle jar with printing                                 |  |
|----------------------|------------------------------------------------------------------------|--|
| Decorations          | spray color matte black candle jars with lids                          |  |
| Sample lead time     | 5 days if at exist shaped and size of glass candle holders             |  |
|                      | 15~30 days for new shape or size of glass candle jars with lids        |  |
| Production lead time | 35~50 days after the sample and order confirmed                        |  |
| OEM/ODM order        | We could create new mold for your own design                           |  |
|                      | Moreover,we could design for you by your own idea to be a real product |  |