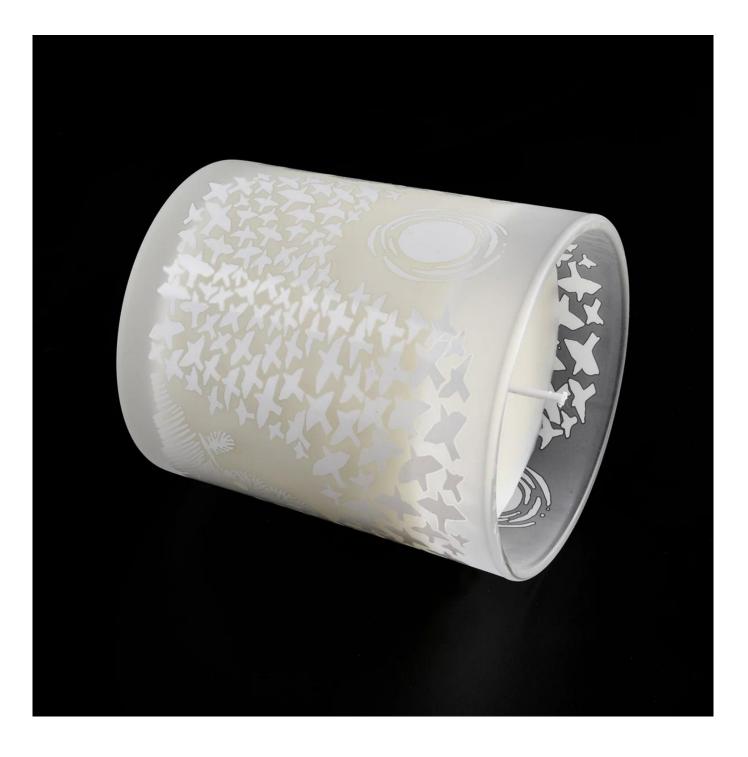

 $\mathbf{S}_{unny}$  Glassware with our fragrance brands cusotmers, dependency of life and death

| Product name         | Frosted glass candle jar with printing                                 |  |
|----------------------|------------------------------------------------------------------------|--|
| Decorations          | spray color matte black candle jars with lids                          |  |
| Sample lead time     | 5 days if at exist shaped and size of glass candle holders             |  |
|                      | 15~30 days for new shape or size of glass candle jars with lids        |  |
| Production lead time | 35~50 days after the sample and order confirmed                        |  |
| OEM/ODM order        | We could create new mold for your own design                           |  |
|                      | Moreover,we could design for you by your own idea to be a real product |  |