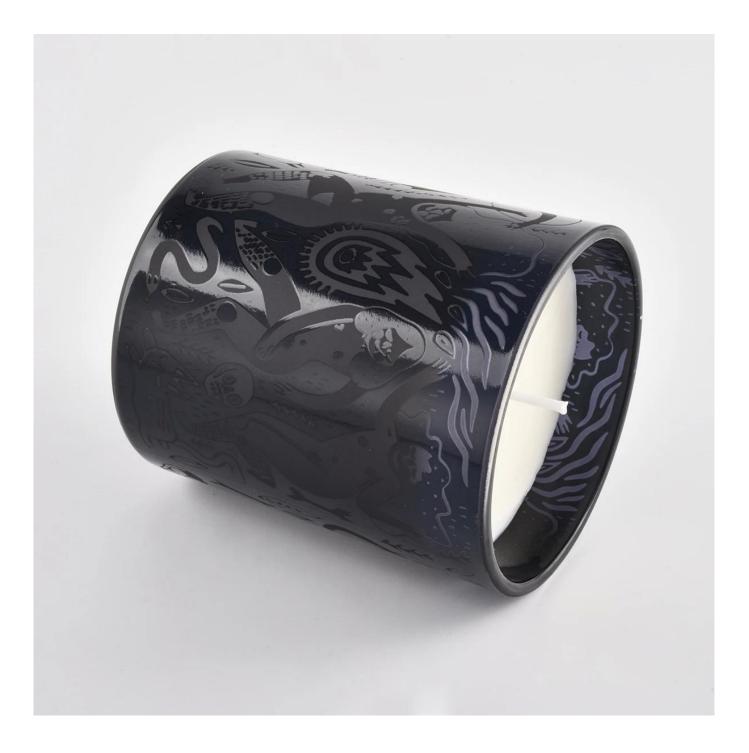

 $\mathbf{S}_{unny}$  Glassware with our fragrance brands cusotmers, dependency of life and death

| Product name         | Frosted glass candle jar with printing                                 |  |
|----------------------|------------------------------------------------------------------------|--|
| Decorations          | spray color matte black candle jars with lids                          |  |
| Sample lead time     | 5 days if at exist shaped and size of glass candle holders             |  |
|                      | 15~30 days for new shape or size of glass candle jars with lids        |  |
| Production lead time | 35~50 days after the sample and order confirmed                        |  |
| OEM/ODM order        | We could create new mold for your own design                           |  |
|                      | Moreover,we could design for you by your own idea to be a real product |  |