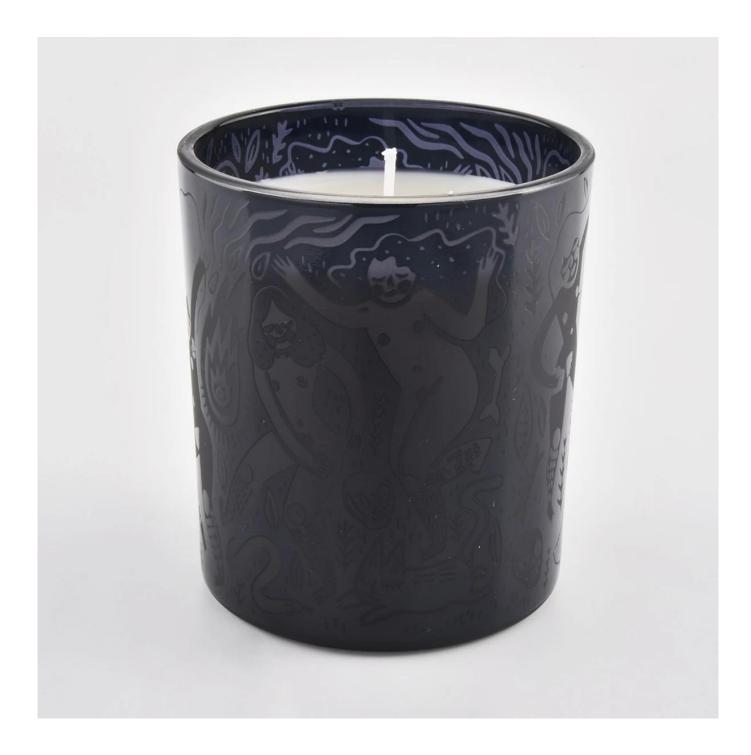

 $\mathbf{S}_{unny}$  Glassware with our fragrance brands cusotmers, dependency of life and death

| Product name         | Frosted glass candle jar with printing                                 |  |
|----------------------|------------------------------------------------------------------------|--|
| Decorations          | spray color matte black candle jars with lids                          |  |
| Sample lead time     | 5 days if at exist shaped and size of glass candle holders             |  |
|                      | 15~30 days for new shape or size of glass candle jars with lids        |  |
| Production lead time | 35~50 days after the sample and order confirmed                        |  |
| OEM/ODM order        | We could create new mold for your own design                           |  |
|                      | Moreover,we could design for you by your own idea to be a real product |  |