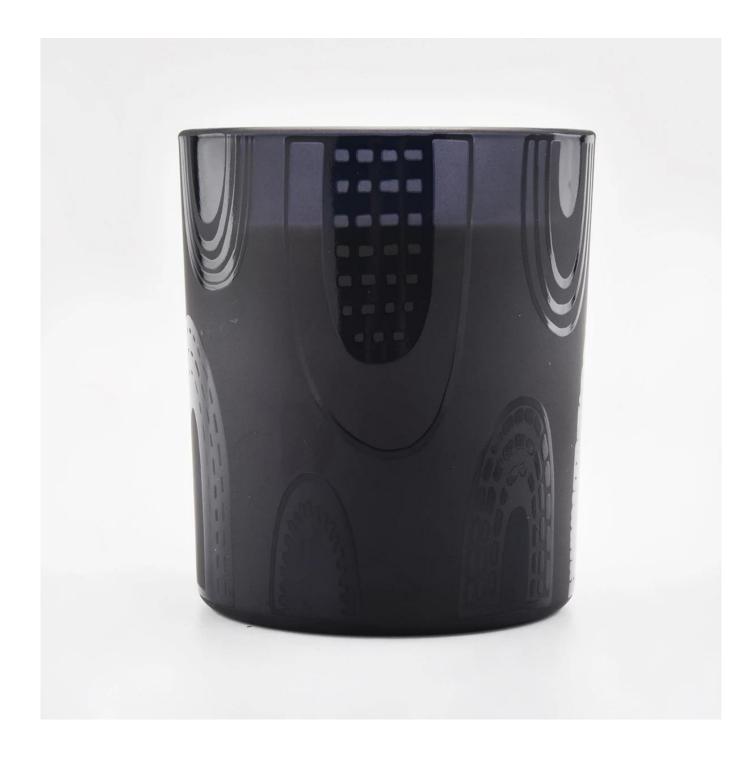

 $\mathbf{S}_{unny}$  Glassware with our fragrance brands cusotmers, dependency of life and death

| Product name         | Frosted glass candle jar with printing                                 |  |
|----------------------|------------------------------------------------------------------------|--|
| Decorations          | spray color matte black candle jars with lids                          |  |
| Sample lead time     | 5 days if at exist shaped and size of glass candle holders             |  |
|                      | 15~30 days for new shape or size of glass candle jars with lids        |  |
| Production lead time | 35~50 days after the sample and order confirmed                        |  |
| OEM/ODM order        | We could create new mold for your own design                           |  |
|                      | Moreover,we could design for you by your own idea to be a real product |  |