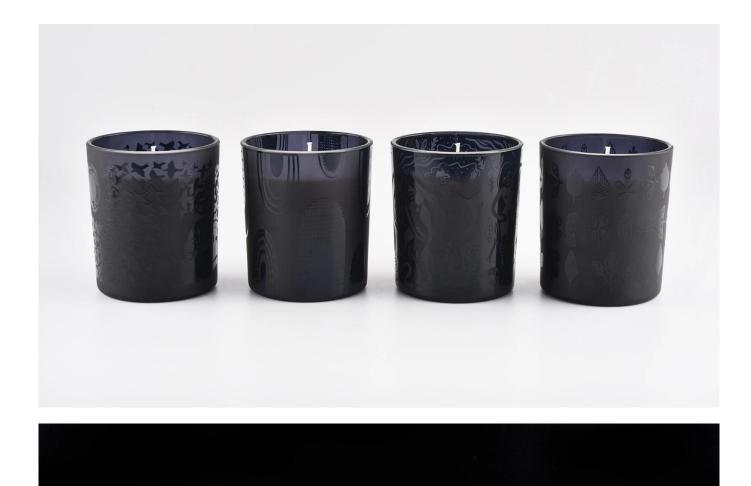

 $\mathbf{S}_{unny}$  Glassware with our fragrance brands cusotmers, dependency of life and death

| Product name         | Frosted glass candle jar with printing                                 |  |
|----------------------|------------------------------------------------------------------------|--|
| Decorations          | spray color matte black candle jars with lids                          |  |
| Sample lead time     | 5 days if at exist shaped and size of glass candle holders             |  |
|                      | 15~30 days for new shape or size of glass candle jars with lids        |  |
| Production lead time | 35~50 days after the sample and order confirmed                        |  |
| OEM/ODM order        | We could create new mold for your own design                           |  |
|                      | Moreover,we could design for you by your own idea to be a real product |  |