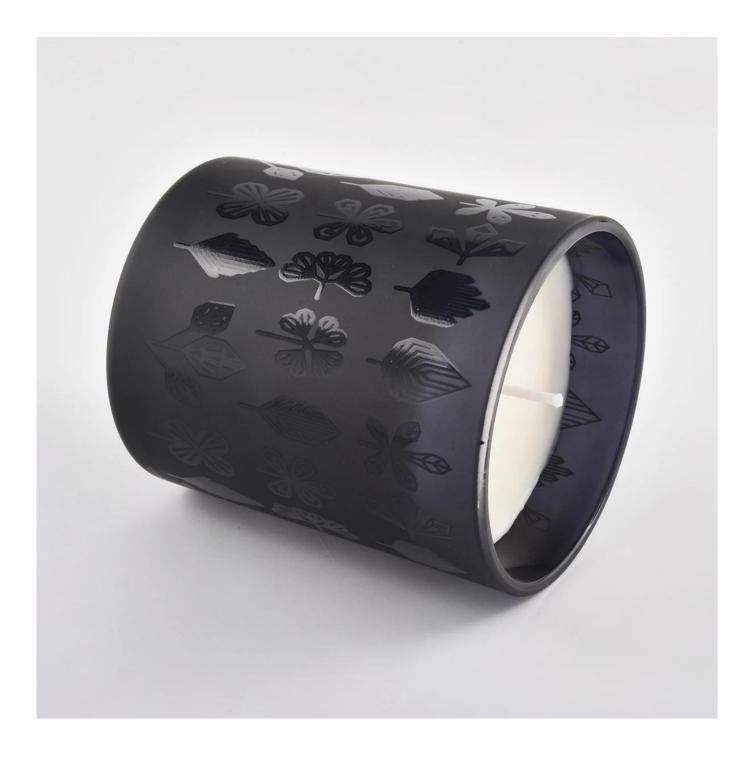

 $\mathbf{S}_{unny}$  Glassware with our fragrance brands cusotmers, dependency of life and death

| Product name         | Frosted glass candle jar with printing                                 |  |
|----------------------|------------------------------------------------------------------------|--|
| Decorations          | spray color matte black candle jars with lids                          |  |
| Sample lead time     | 5 days if at exist shaped and size of glass candle holders             |  |
|                      | 15~30 days for new shape or size of glass candle jars with lids        |  |
| Production lead time | 35~50 days after the sample and order confirmed                        |  |
| OEM/ODM order        | We could create new mold for your own design                           |  |
|                      | Moreover,we could design for you by your own idea to be a real product |  |