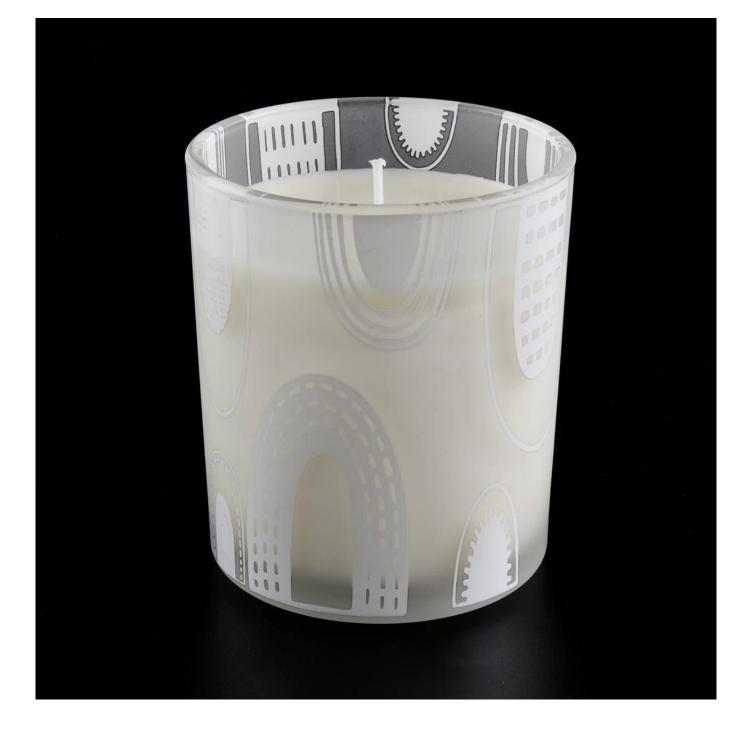

 $\mathbf{S}_{unny}$  Glassware with our fragrance brands cusotmers, dependency of life and death

| Product name         | Frosted glass candle jar with printing                                 |  |
|----------------------|------------------------------------------------------------------------|--|
| Decorations          | spray color matte black candle jars with lids                          |  |
| Sample lead time     | 5 days if at exist shaped and size of glass candle holders             |  |
|                      | 15~30 days for new shape or size of glass candle jars with lids        |  |
| Production lead time | 35~50 days after the sample and order confirmed                        |  |
| OEM/ODM order        | We could create new mold for your own design                           |  |
|                      | Moreover,we could design for you by your own idea to be a real product |  |