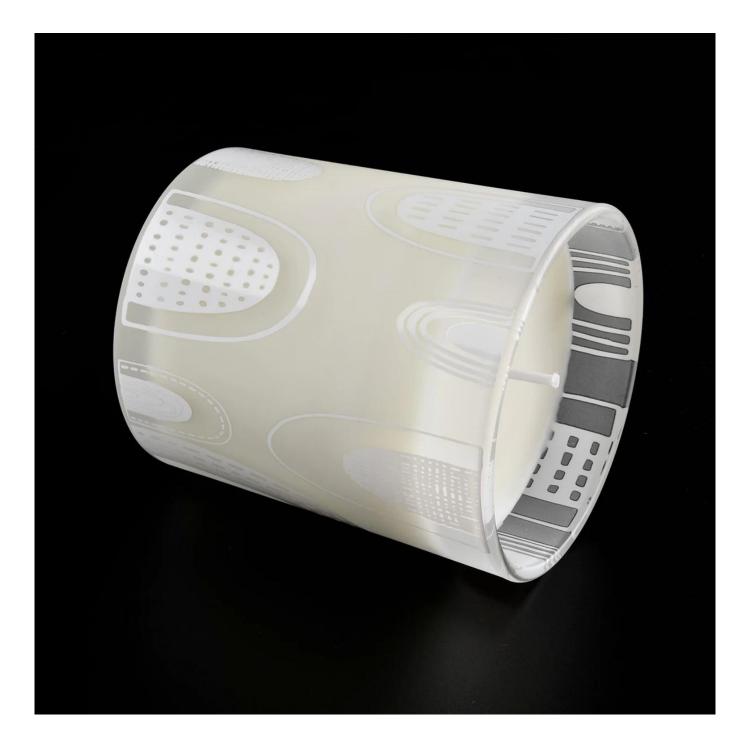

 $\mathbf{S}_{unny}$  Glassware with our fragrance brands cusotmers, dependency of life and death

| Product name         | Frosted glass candle jar with printing                                 |  |
|----------------------|------------------------------------------------------------------------|--|
| Decorations          | spray color matte black candle jars with lids                          |  |
| Sample lead time     | 5 days if at exist shaped and size of glass candle holders             |  |
|                      | 15~30 days for new shape or size of glass candle jars with lids        |  |
| Production lead time | 35~50 days after the sample and order confirmed                        |  |
| OEM/ODM order        | We could create new mold for your own design                           |  |
|                      | Moreover,we could design for you by your own idea to be a real product |  |