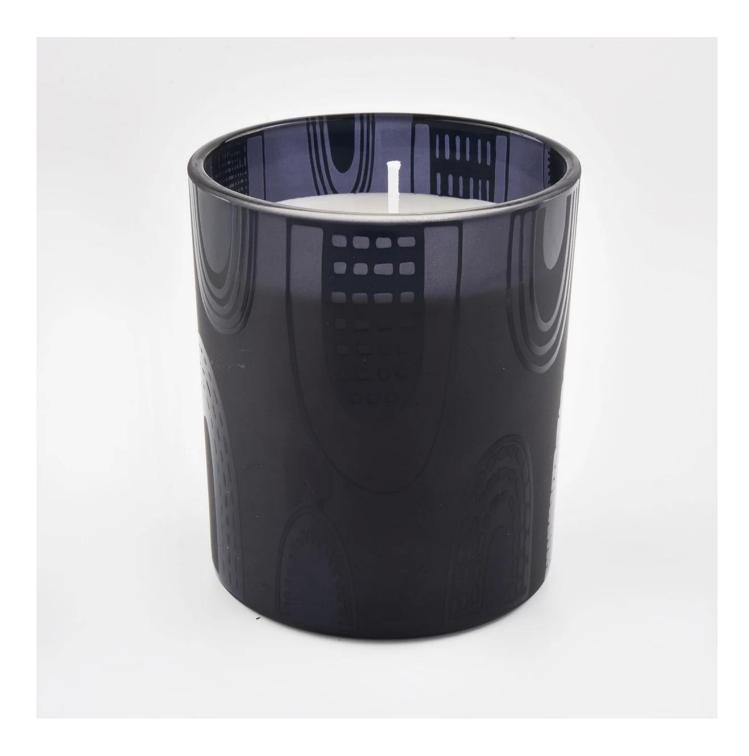

 $\mathbf{S}_{unny}$  Glassware with our fragrance brands cusotmers, dependency of life and death

| Product name         | Frosted glass candle jar with printing                                 |  |
|----------------------|------------------------------------------------------------------------|--|
| Decorations          | spray color matte black candle jars with lids                          |  |
| Sample lead time     | 5 days if at exist shaped and size of glass candle holders             |  |
|                      | 15~30 days for new shape or size of glass candle jars with lids        |  |
| Production lead time | 35~50 days after the sample and order confirmed                        |  |
| OEM/ODM order        | We could create new mold for your own design                           |  |
|                      | Moreover,we could design for you by your own idea to be a real product |  |