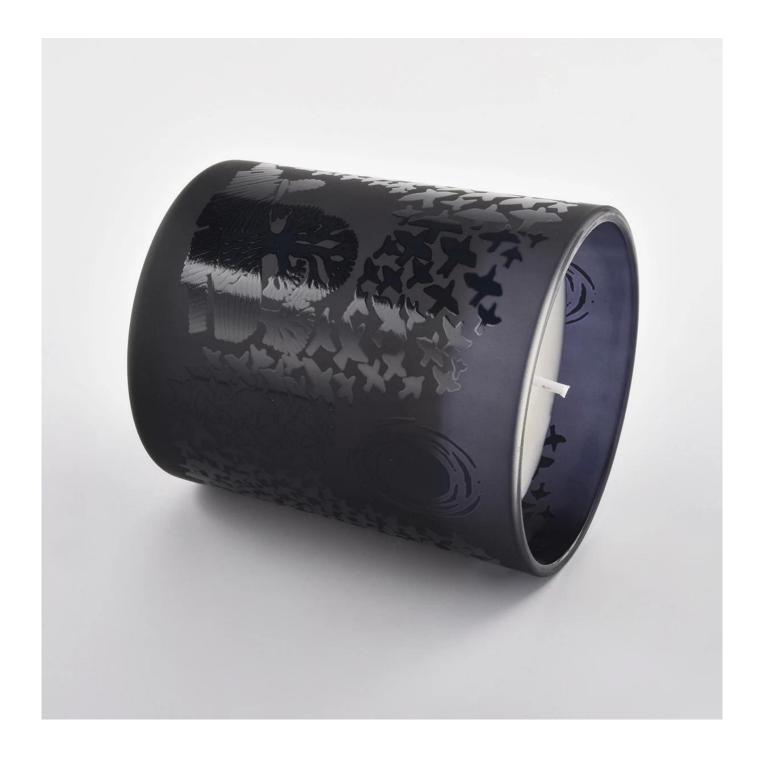

 $\mathbf{S}_{unny}$  Glassware with our fragrance brands cusotmers, dependency of life and death

| Product name         | Frosted glass candle jar with printing                                 |  |
|----------------------|------------------------------------------------------------------------|--|
| Decorations          | spray color matte black candle jars with lids                          |  |
| Sample lead time     | 5 days if at exist shaped and size of glass candle holders             |  |
|                      | 15~30 days for new shape or size of glass candle jars with lids        |  |
| Production lead time | 35~50 days after the sample and order confirmed                        |  |
| OEM/ODM order        | We could create new mold for your own design                           |  |
|                      | Moreover,we could design for you by your own idea to be a real product |  |