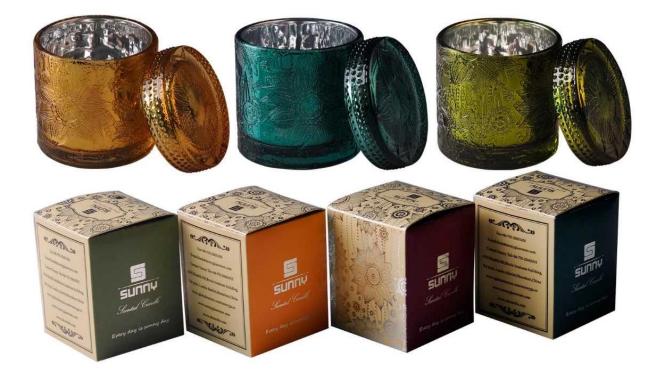

 $\mathbf{S}_{unny}$  Glassware with our fragrance brands cusotmers, dependency of life and death

| Product name         | Frosted glass candle jar with printing                                 |  |
|----------------------|------------------------------------------------------------------------|--|
| Decorations          | spray color matte black candle jars with lids                          |  |
| Sample lead time     | 5 days if at exist shaped and size of glass candle holders             |  |
|                      | 15~30 days for new shape or size of glass candle jars with lids        |  |
| Production lead time | 35~50 days after the sample and order confirmed                        |  |
| OEM/ODM order        | We could create new mold for your own design                           |  |
|                      | Moreover,we could design for you by your own idea to be a real product |  |