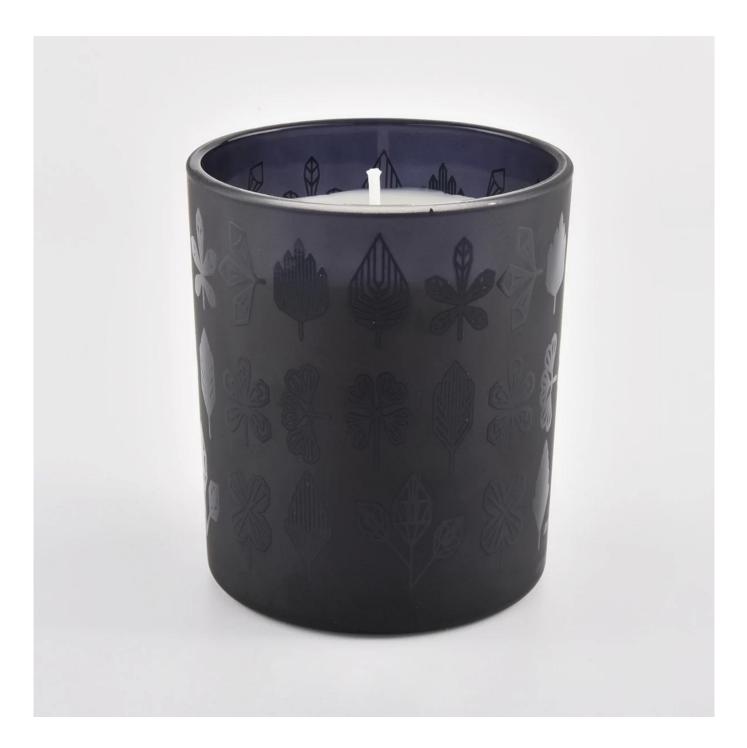

 $\mathbf{S}_{unny}$  Glassware with our fragrance brands cusotmers, dependency of life and death

| Product name         | Frosted glass candle jar with printing                                 |  |
|----------------------|------------------------------------------------------------------------|--|
| Decorations          | spray color matte black candle jars with lids                          |  |
| Sample lead time     | 5 days if at exist shaped and size of glass candle holders             |  |
|                      | 15~30 days for new shape or size of glass candle jars with lids        |  |
| Production lead time | 35~50 days after the sample and order confirmed                        |  |
| OEM/ODM order        | We could create new mold for your own design                           |  |
|                      | Moreover,we could design for you by your own idea to be a real product |  |