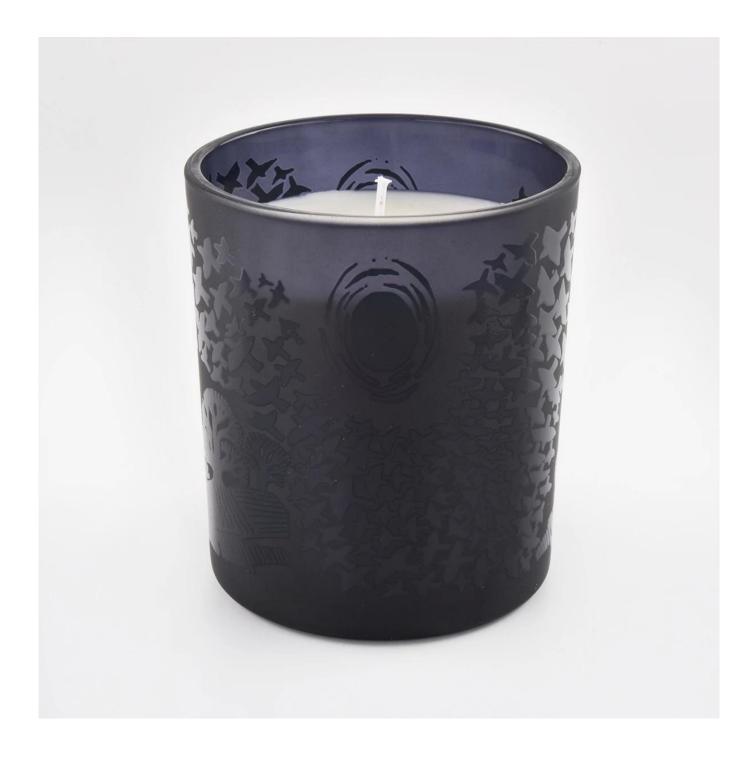

 $\mathbf{S}_{unny}$  Glassware with our fragrance brands cusotmers, dependency of life and death

| Product name         | Frosted glass candle jar with printing                                 |  |
|----------------------|------------------------------------------------------------------------|--|
| Decorations          | spray color matte black candle jars with lids                          |  |
| Sample lead time     | 5 days if at exist shaped and size of glass candle holders             |  |
|                      | 15~30 days for new shape or size of glass candle jars with lids        |  |
| Production lead time | 35~50 days after the sample and order confirmed                        |  |
| OEM/ODM order        | We could create new mold for your own design                           |  |
|                      | Moreover,we could design for you by your own idea to be a real product |  |