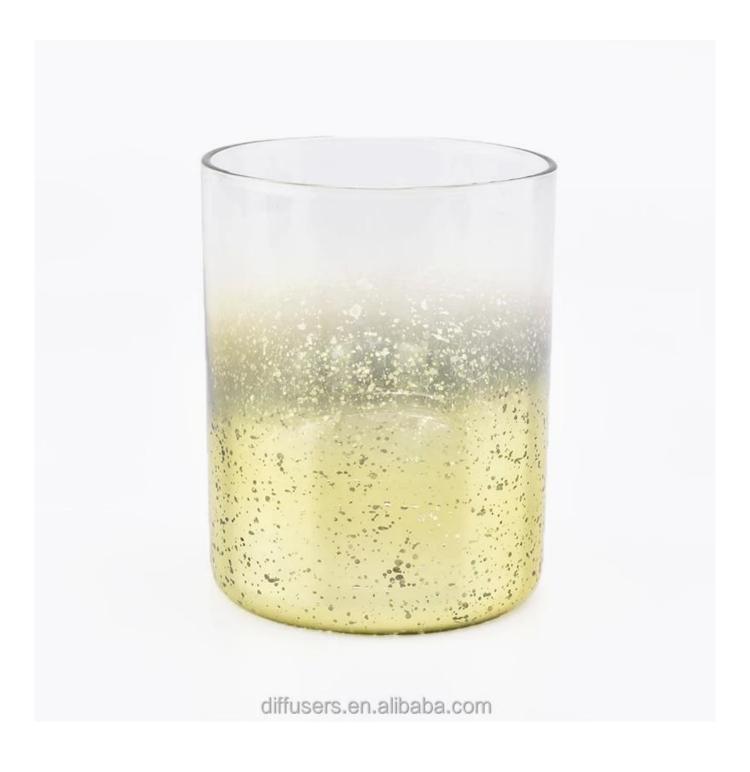

## QC Extra Six Steps

No major quality complaints for 9 years

| Product name         | glass candle vessels with mercury decorations                          |
|----------------------|------------------------------------------------------------------------|
| Decorations          | small candle vessles                                                   |
| Sample lead time     | 5 days if at exist shaped and size of glass candle jars                |
|                      | 15~30 days for new shape or size of glass candle jars                  |
| Production lead time | 35~50 days after the sample and order confirmed                        |
| OEM/ODM order        | We could create new mold for your own design                           |
|                      | Moreover,we could design for you by your own idea to be a real product |
| Inspection           | Inspect the goods by AQ standard which has extra inspect steps         |
|                      | Accept third party inspection                                          |
| Payment terms        | 30% deposit by T/T in advance and the balance against the copy of B/L  |