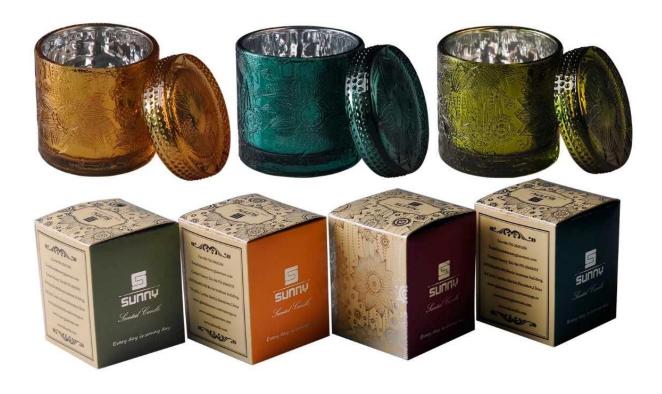

## QC Extra Six Steps

No major quality complaints for 9 years

| Product name         | glass candle vessels with mercury decorations                          |
|----------------------|------------------------------------------------------------------------|
| Decorations          | small candle vessles                                                   |
| Sample lead time     | 5 days if at exist shaped and size of glass candle jars                |
|                      | 15~30 days for new shape or size of glass candle jars                  |
| Production lead time | 35~50 days after the sample and order confirmed                        |
| OEM/ODM order        | We could create new mold for your own design                           |
|                      | Moreover,we could design for you by your own idea to be a real product |
| Inspection           | Inspect the goods by AQ standard which has extra inspect steps         |
|                      | Accept third party inspection                                          |
| Payment terms        | 30% deposit by T/T in advance and the balance against the copy of B/L  |