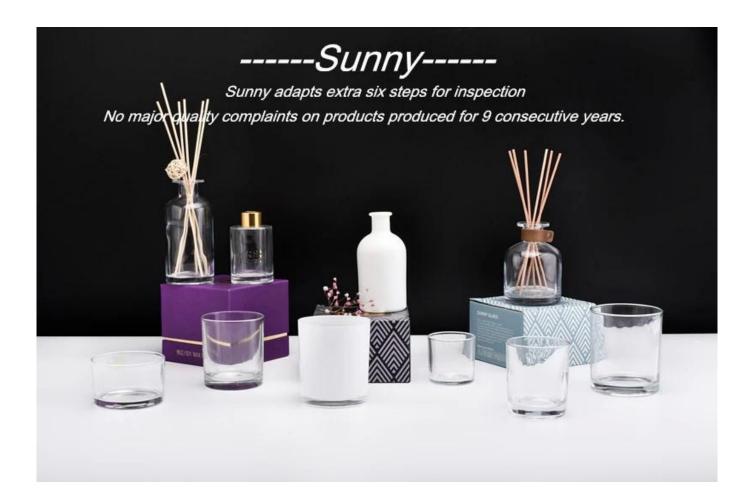

## QC Extra Six Steps

No major quality complaints for 9 years

| Product name         | glass candle vessels with mercury decorations                          |
|----------------------|------------------------------------------------------------------------|
| Decorations          | small candle vessles                                                   |
| Sample lead time     | 5 days if at exist shaped and size of glass candle jars                |
|                      | 15~30 days for new shape or size of glass candle jars                  |
| Production lead time | 35~50 days after the sample and order confirmed                        |
| OEM/ODM order        | We could create new mold for your own design                           |
|                      | Moreover,we could design for you by your own idea to be a real product |
| Inspection           | Inspect the goods by AQ standard which has extra inspect steps         |
|                      | Accept third party inspection                                          |
| Payment terms        | 30% deposit by T/T in advance and the balance against the copy of B/L  |

With a strictly control system on product quality, Sunny adapts extra six steps for inspection of shipments, no major quality complaints on products produced for 9 consecutive years.

With our strong support, customers rapidly develop and from small workshop to industry leaders. We get your ideas becoming creative fragrance products and sell them very well in the market.