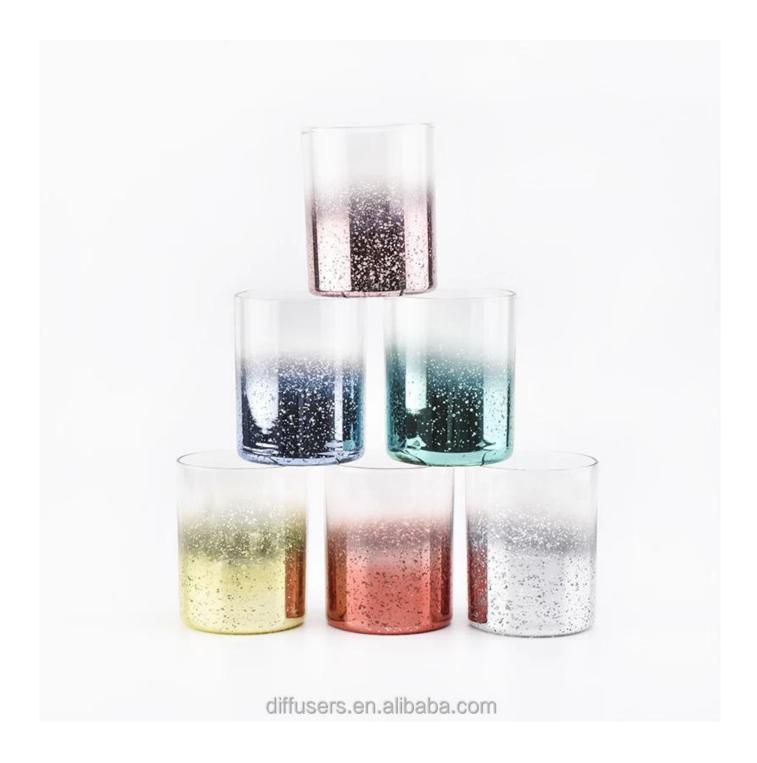

## QC Extra Six Steps

No major quality complaints for 9 years

| Product name         | glass candle vessels with mercury decorations                          |
|----------------------|------------------------------------------------------------------------|
| Decorations          | small candle vessles                                                   |
| Sample lead time     | 5 days if at exist shaped and size of glass candle jars                |
|                      | 15~30 days for new shape or size of glass candle jars                  |
| Production lead time | 35~50 days after the sample and order confirmed                        |
| OEM/ODM order        | We could create new mold for your own design                           |
|                      | Moreover,we could design for you by your own idea to be a real product |
| Inspection           | Inspect the goods by AQ standard which has extra inspect steps         |
|                      | Accept third party inspection                                          |
| Payment terms        | 30% deposit by T/T in advance and the balance against the copy of B/L  |