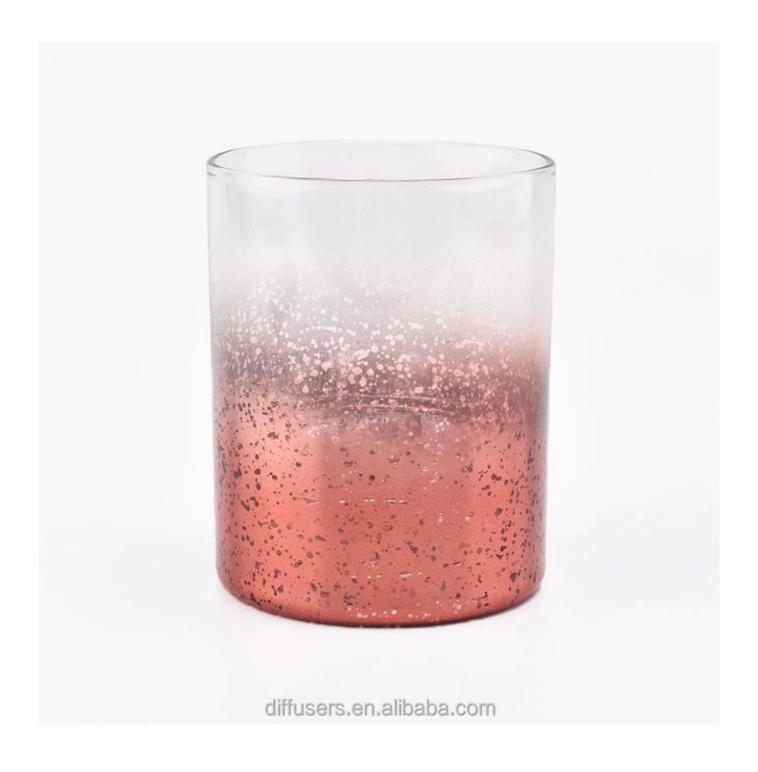

## QC Extra Six Steps

No major quality complaints for 9 years

| Product name         | glass candle vessels with mercury decorations                          |
|----------------------|------------------------------------------------------------------------|
| Decorations          | small candle vessles                                                   |
| Sample lead time     | 5 days if at exist shaped and size of glass candle jars                |
|                      | 15~30 days for new shape or size of glass candle jars                  |
| Production lead time | 35~50 days after the sample and order confirmed                        |
| OEM/ODM order        | We could create new mold for your own design                           |
|                      | Moreover,we could design for you by your own idea to be a real product |
| Inspection           | Inspect the goods by AQ standard which has extra inspect steps         |
|                      | Accept third party inspection                                          |
| Payment terms        | 30% deposit by T/T in advance and the balance against the copy of B/L  |