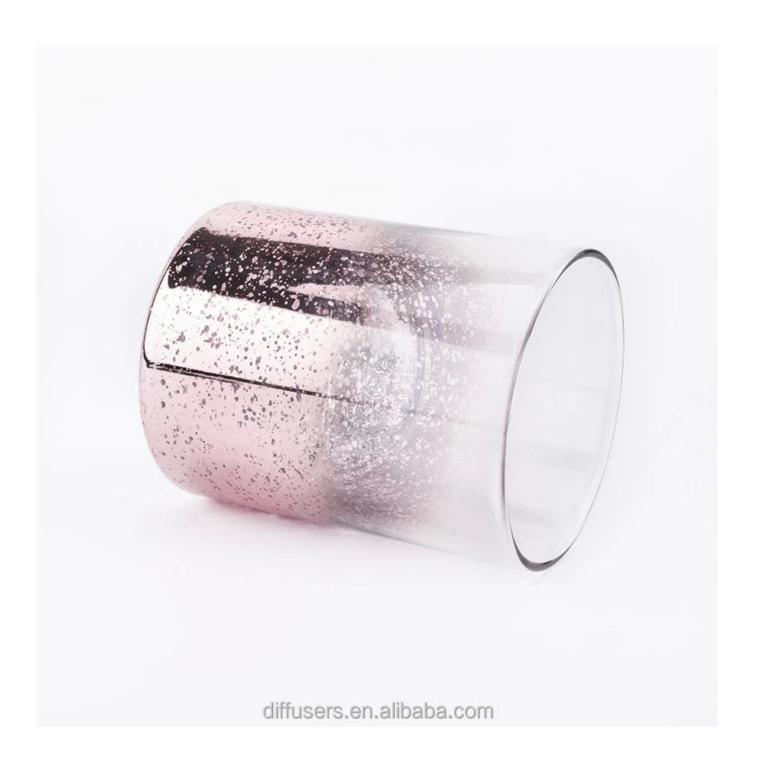

## QC Extra Six Steps

No major quality complaints for 9 years

| Product name         | glass candle vessels with mercury decorations                          |
|----------------------|------------------------------------------------------------------------|
| Decorations          | small candle vessles                                                   |
| Sample lead time     | 5 days if at exist shaped and size of glass candle jars                |
|                      | 15~30 days for new shape or size of glass candle jars                  |
| Production lead time | 35~50 days after the sample and order confirmed                        |
| OEM/ODM order        | We could create new mold for your own design                           |
|                      | Moreover,we could design for you by your own idea to be a real product |
| Inspection           | Inspect the goods by AQ standard which has extra inspect steps         |
|                      | Accept third party inspection                                          |
| Payment terms        | 30% deposit by T/T in advance and the balance against the copy of B/L  |