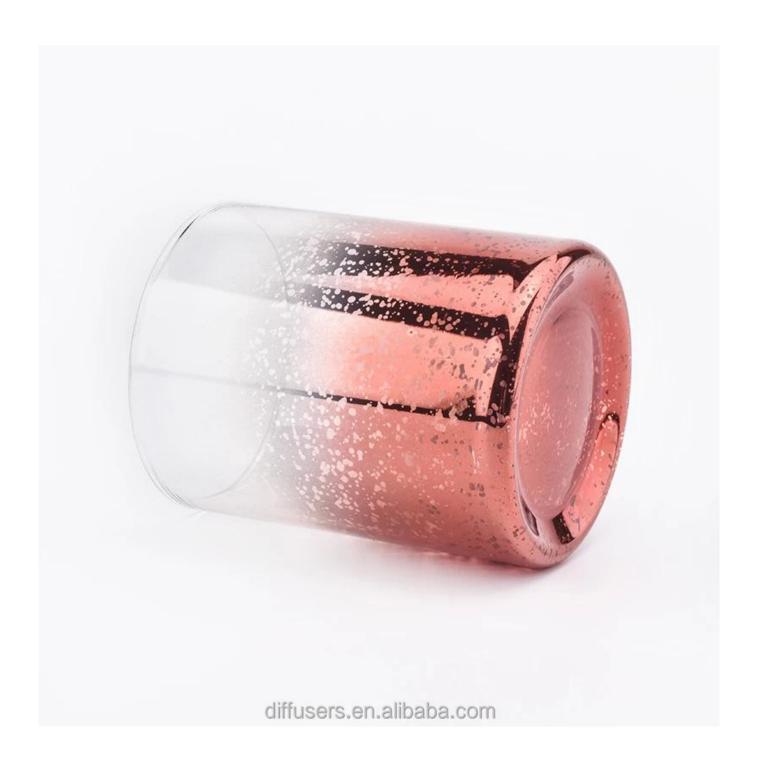

## QC Extra Six Steps

No major quality complaints for 9 years

| Product name         | glass candle vessels with mercury decorations                          |
|----------------------|------------------------------------------------------------------------|
| Decorations          | small candle vessles                                                   |
| Sample lead time     | 5 days if at exist shaped and size of glass candle jars                |
|                      | 15~30 days for new shape or size of glass candle jars                  |
| Production lead time | 35~50 days after the sample and order confirmed                        |
| OEM/ODM order        | We could create new mold for your own design                           |
|                      | Moreover,we could design for you by your own idea to be a real product |
| Inspection           | Inspect the goods by AQ standard which has extra inspect steps         |
|                      | Accept third party inspection                                          |
| Payment terms        | 30% deposit by T/T in advance and the balance against the copy of B/L  |