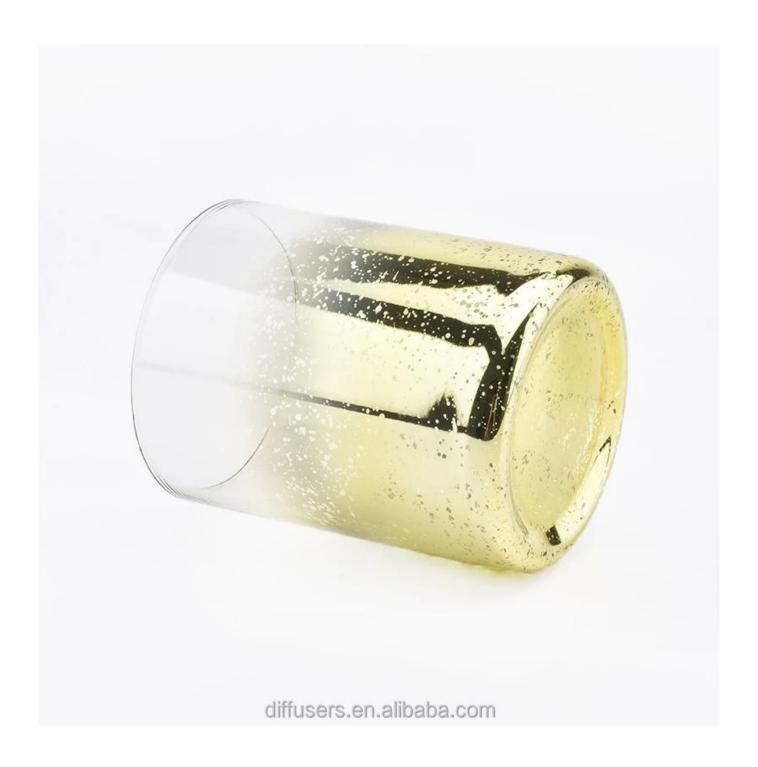

## QC Extra Six Steps

No major quality complaints for 9 years

| Product name         | glass candle vessels with mercury decorations                          |
|----------------------|------------------------------------------------------------------------|
| Decorations          | small candle vessles                                                   |
| Sample lead time     | 5 days if at exist shaped and size of glass candle jars                |
|                      | 15~30 days for new shape or size of glass candle jars                  |
| Production lead time | 35~50 days after the sample and order confirmed                        |
| OEM/ODM order        | We could create new mold for your own design                           |
|                      | Moreover,we could design for you by your own idea to be a real product |
| Inspection           | Inspect the goods by AQ standard which has extra inspect steps         |
|                      | Accept third party inspection                                          |
| Payment terms        | 30% deposit by T/T in advance and the balance against the copy of B/L  |