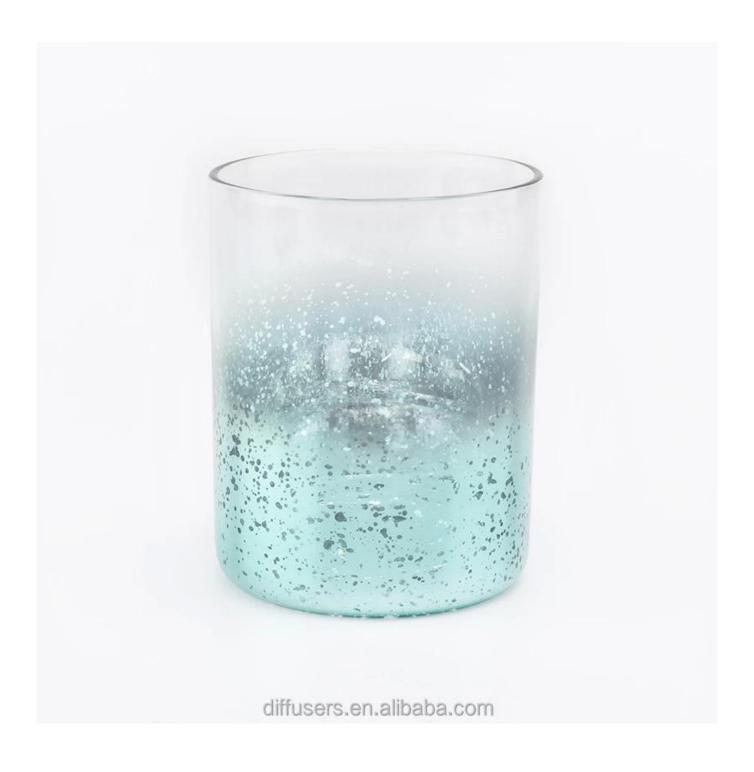

## QC Extra Six Steps

No major quality complaints for 9 years

| Product name         | glass candle vessels with mercury decorations                          |
|----------------------|------------------------------------------------------------------------|
| Decorations          | small candle vessles                                                   |
| Sample lead time     | 5 days if at exist shaped and size of glass candle jars                |
|                      | 15~30 days for new shape or size of glass candle jars                  |
| Production lead time | 35~50 days after the sample and order confirmed                        |
| OEM/ODM order        | We could create new mold for your own design                           |
|                      | Moreover,we could design for you by your own idea to be a real product |
| Inspection           | Inspect the goods by AQ standard which has extra inspect steps         |
|                      | Accept third party inspection                                          |
| Payment terms        | 30% deposit by T/T in advance and the balance against the copy of B/L  |