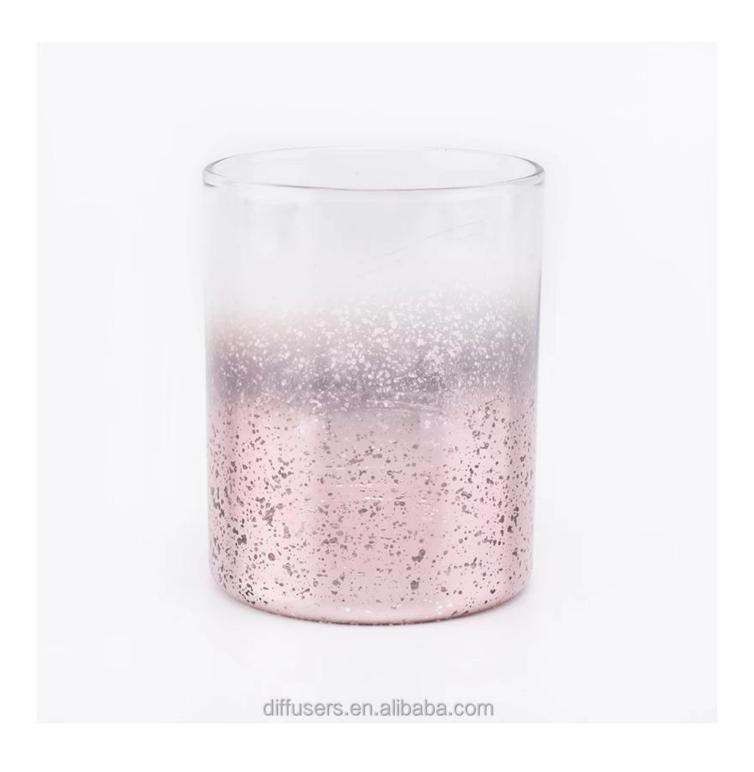

## QC Extra Six Steps

No major quality complaints for 9 years

| Product name         | glass candle vessels with mercury decorations                          |
|----------------------|------------------------------------------------------------------------|
| Decorations          | small candle vessles                                                   |
| Sample lead time     | 5 days if at exist shaped and size of glass candle jars                |
|                      | 15~30 days for new shape or size of glass candle jars                  |
| Production lead time | 35~50 days after the sample and order confirmed                        |
| OEM/ODM order        | We could create new mold for your own design                           |
|                      | Moreover,we could design for you by your own idea to be a real product |
| Inspection           | Inspect the goods by AQ standard which has extra inspect steps         |
|                      | Accept third party inspection                                          |
| Payment terms        | 30% deposit by T/T in advance and the balance against the copy of B/L  |