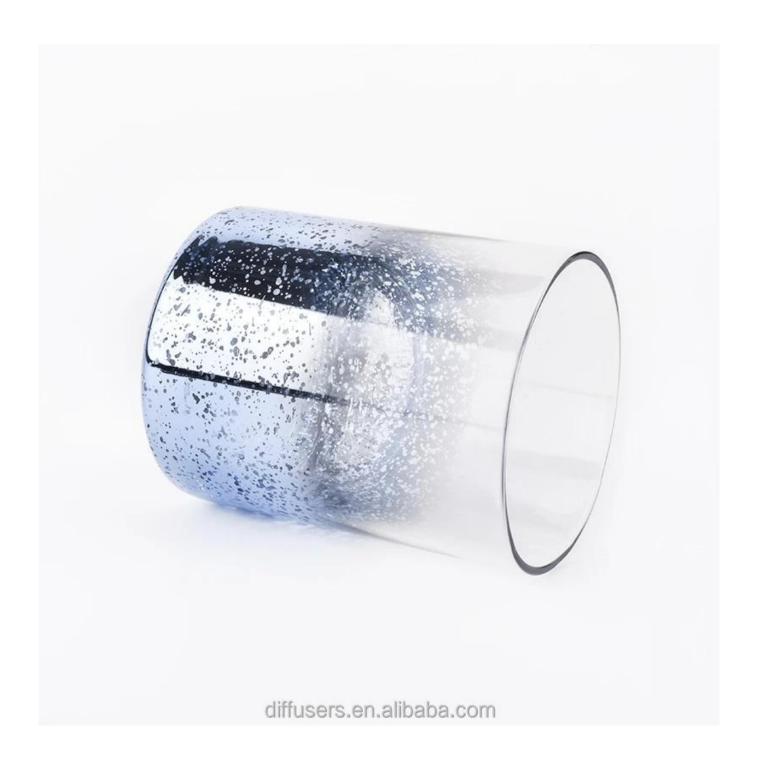

## QC Extra Six Steps

No major quality complaints for 9 years

| Product name         | glass candle vessels with mercury decorations                          |
|----------------------|------------------------------------------------------------------------|
| Decorations          | small candle vessles                                                   |
| Sample lead time     | 5 days if at exist shaped and size of glass candle jars                |
|                      | 15~30 days for new shape or size of glass candle jars                  |
| Production lead time | 35~50 days after the sample and order confirmed                        |
| OEM/ODM order        | We could create new mold for your own design                           |
|                      | Moreover,we could design for you by your own idea to be a real product |
| Inspection           | Inspect the goods by AQ standard which has extra inspect steps         |
|                      | Accept third party inspection                                          |
| Payment terms        | 30% deposit by T/T in advance and the balance against the copy of B/L  |