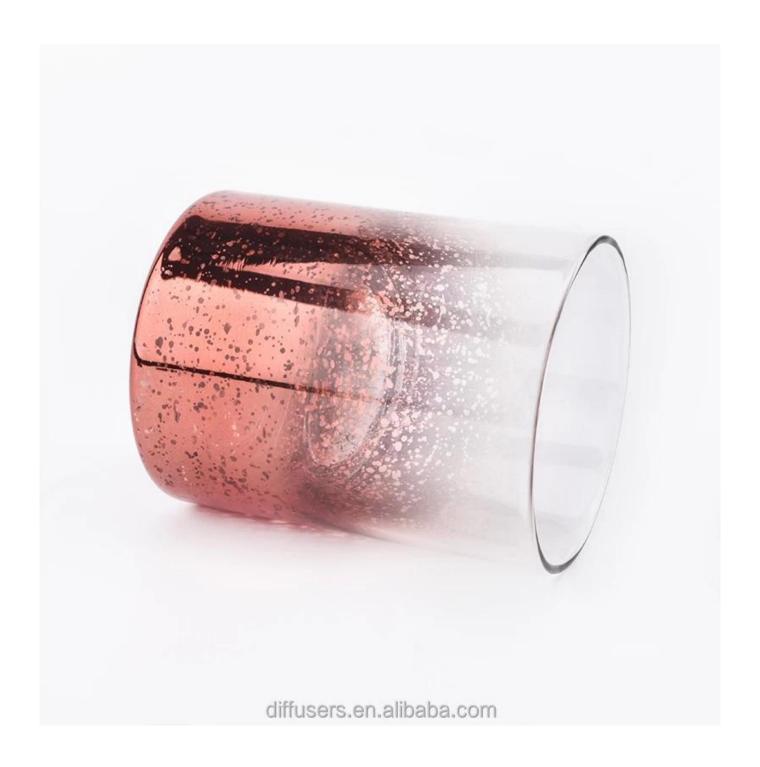

## QC Extra Six Steps

No major quality complaints for 9 years

| Product name         | glass candle vessels with mercury decorations                          |
|----------------------|------------------------------------------------------------------------|
| Decorations          | small candle vessles                                                   |
| Sample lead time     | 5 days if at exist shaped and size of glass candle jars                |
|                      | 15~30 days for new shape or size of glass candle jars                  |
| Production lead time | 35~50 days after the sample and order confirmed                        |
| OEM/ODM order        | We could create new mold for your own design                           |
|                      | Moreover,we could design for you by your own idea to be a real product |
| Inspection           | Inspect the goods by AQ standard which has extra inspect steps         |
|                      | Accept third party inspection                                          |
| Payment terms        | 30% deposit by T/T in advance and the balance against the copy of B/L  |