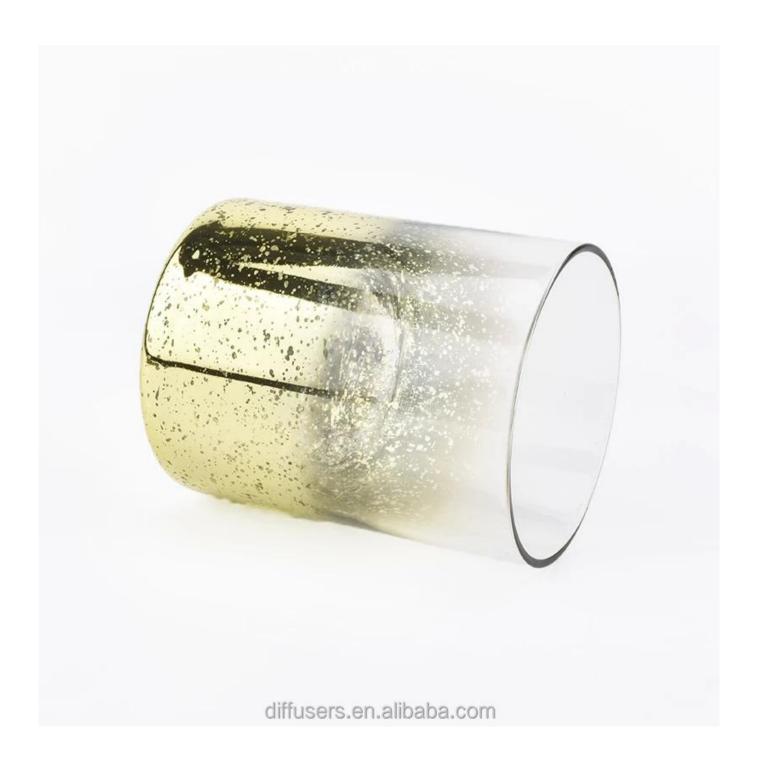

## QC Extra Six Steps

No major quality complaints for 9 years

| Product name         | glass candle vessels with mercury decorations                          |
|----------------------|------------------------------------------------------------------------|
| Decorations          | small candle vessles                                                   |
| Sample lead time     | 5 days if at exist shaped and size of glass candle jars                |
|                      | 15~30 days for new shape or size of glass candle jars                  |
| Production lead time | 35~50 days after the sample and order confirmed                        |
| OEM/ODM order        | We could create new mold for your own design                           |
|                      | Moreover,we could design for you by your own idea to be a real product |
| Inspection           | Inspect the goods by AQ standard which has extra inspect steps         |
|                      | Accept third party inspection                                          |
| Payment terms        | 30% deposit by T/T in advance and the balance against the copy of B/L  |