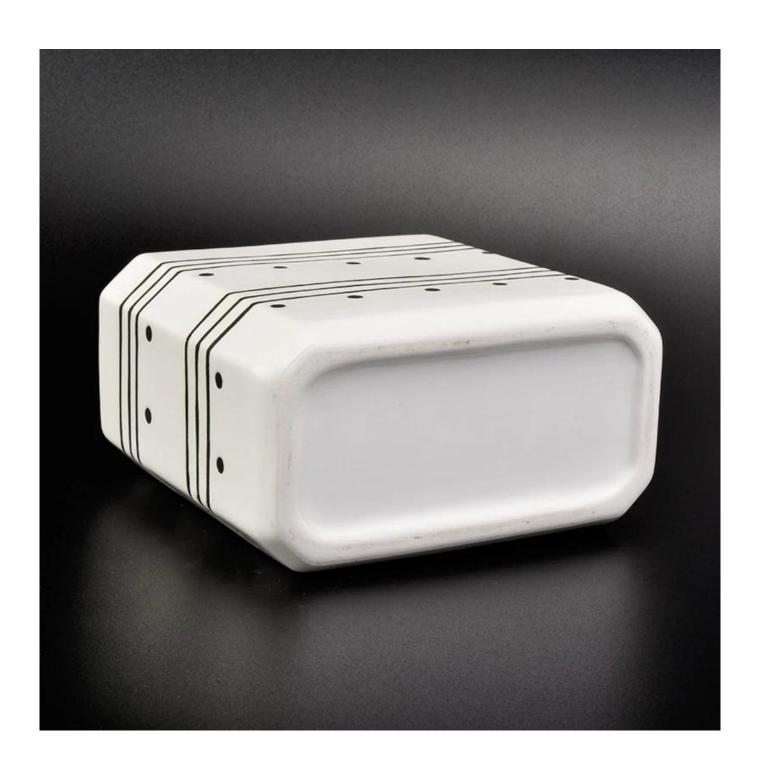

# glazing white ceramic bath accessories sets simple pattern ceramic bottle soap dish tumbler

Focusing on luxury fragrance products in the latest 10 years, Sunny Glassware is t he supplier of 80% fragrance brands in the United States.

## **Product Description**

|      | Toothbrush holder                                  |
|------|----------------------------------------------------|
|      | SGMK18102404-3                                     |
|      | Top dia:115mm                                      |
|      | Bottom dia:62mm                                    |
| ltem | Height:113mm                                       |
|      | Weight:310g                                        |
|      | Moq:3000 sets                                      |
|      | OEM: Any custom design are available               |
|      | Finish: any customzied surface finish is available |
|      |                                                    |