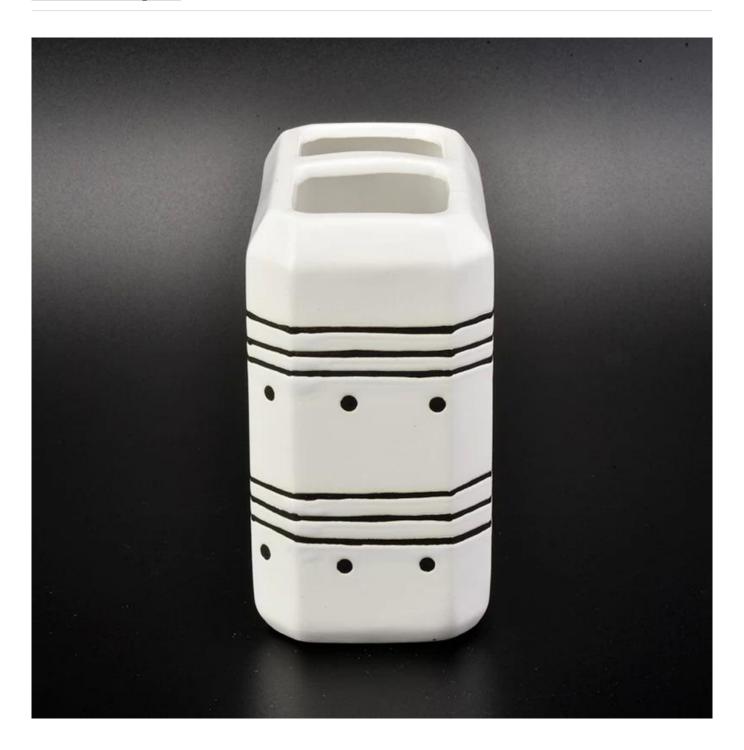

## **Product Description**

|      | Toothbrush holder                                  |
|------|----------------------------------------------------|
|      | SGMK18102404-3                                     |
|      | Top dia:115mm                                      |
|      | Bottom dia:62mm                                    |
| ltem | Height:113mm                                       |
|      | Weight:310g                                        |
|      | Moq:3000 sets                                      |
|      | OEM: Any custom design are available               |
|      | Finish: any customzied surface finish is available |
|      |                                                    |