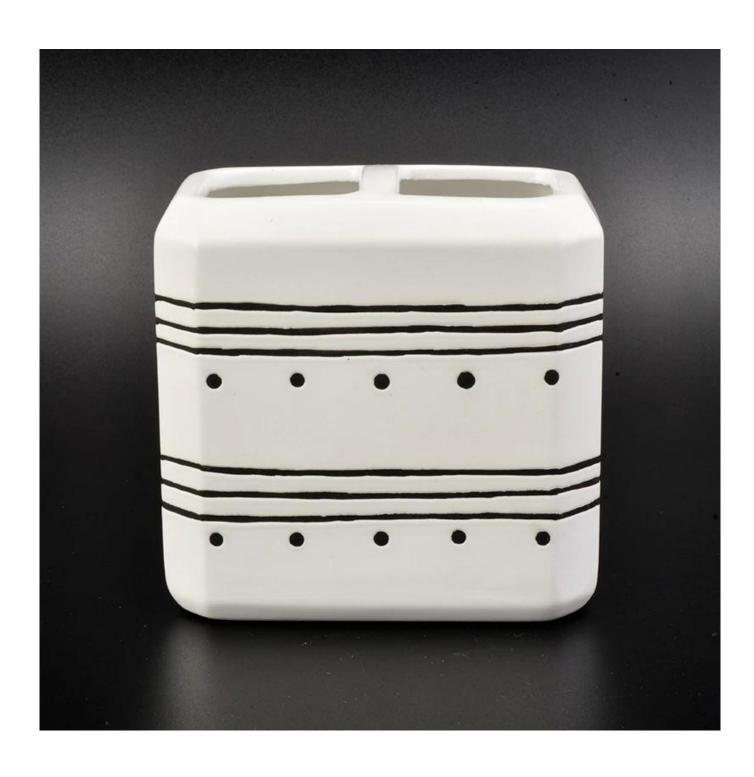

## **Product Description**

|      | Toothbrush holder                                  |
|------|----------------------------------------------------|
|      | SGMK18102404-3                                     |
|      | Top dia:115mm                                      |
|      | Bottom dia:62mm                                    |
| ltem | Height:113mm                                       |
|      | Weight:310g                                        |
|      | Moq:3000 sets                                      |
|      | OEM: Any custom design are available               |
|      | Finish: any customzied surface finish is available |
|      |                                                    |