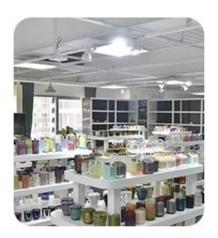

B/L                                                                                                                                                                                          |                                                 |  |
| shipment         | By sea,by air,by Express and your shipping agent is acceptable                                                                                                                                                                                                 |                                                 |  |

## **Detailed Images**

\*All the images on this site are copyrighted by Sunny Glassware. Any unauthorized reprinting will be regarded as copyright infringement.\*











**Company Information** 



# · SAMPLE ROOM ·













# · FACTORY ·



















■ Silk-screen



■ Electroplating



Normaly Automatic Close Mold Machine-Pressed Craft is applied to make candle holders which meet following features:

- · Top diameter large than bottom
- · Mass production with high MOQ
- · No embossed pattern on outer wall
- · Simple pattern inwall is available
- Inwall Max-Min thickness: 1.5~10mm
- · Bottom thickness: 4~30mm
- · Low cost
- · Simple shape containers



■ Spraying ■ Engraving ■ Electroplating ☐ Silk-Screen

Welcome to our **video channel** as following links to watch Sunny Company introduction and products presentation https://www.youtube.com/channel/UCcnnb\_BDNnGW-w2W6AZmoJg https://youtu.be/esREMsXEgrw

### **Packaging & Shipping**



# Commonly Package

- Carton
- Palletizing
- ☐ Gift box
-