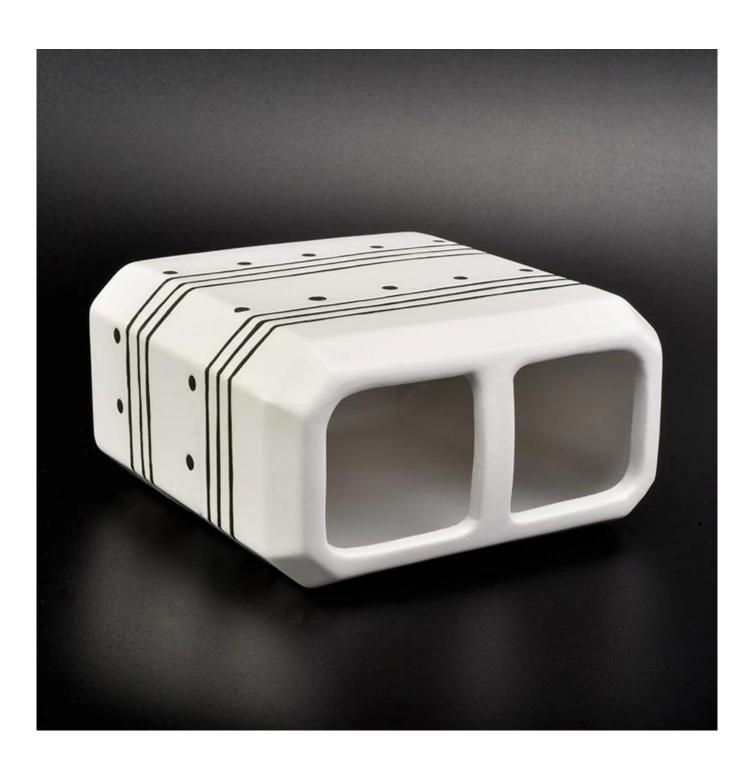

## **Product Description**

|      | Toothbrush holder                                  |
|------|----------------------------------------------------|
|      | SGMK18102404-3                                     |
|      | Top dia:115mm                                      |
|      | Bottom dia:62mm                                    |
| ltem | Height:113mm                                       |
|      | Weight:310g                                        |
|      | Moq:3000 sets                                      |
|      | OEM: Any custom design are available               |
|      | Finish: any customzied surface finish is available |
|      |                                                    |