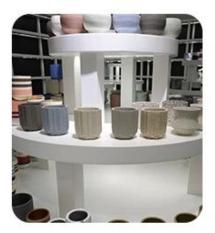

|                                                 |  |
| delivery time    | Within 35 days after the sample and order confirmed                                 |                                                 |  |
| payment term     | 30% deposit by T/T in advance and the balance against the copy of B/L               |                                                 |  |
| shipment         | By sea,by air,by Express and your shipping agent is acceptable                      |                                                 |  |

## **Detailed Images**

\*All the images on this site are copyrighted by Sunny Glassware. Any unauthorized reprinting will be regarded as copyright infringement.\*









**Company Information** 



# $\cdot$ SAMPLE ROOM $\cdot$













# · FACTORY ·





- Electroplating
- Silk-screen



Normaly Automatic Close Mold Machine-Pressed Craft is applied to make candle holders which meet following features:

- · Top diameter large than bottom
- · Mass production with high MOQ
- · No embossed pattern on outer wall
- · Simple pattern inwall is available
- Inwall Max-Min thickness: 1.5~10mm
- Bottom thickness: 4~30mm
- . Low cost
- Simple shape containers



Welcome to our **Video channel** as following links to watch Sunny Company introduction and products presentation https://www.youtube.com/channel/UCcnnb\_BDNnGW-w2W6AZmoJg https://youtu.be/esREMsXEgrw

**Packaging & Shipping** 



## Certifications

Click here for more certificates about Sunny Glassware and our products.



## FAQ

#### 1) Can you combine many items a