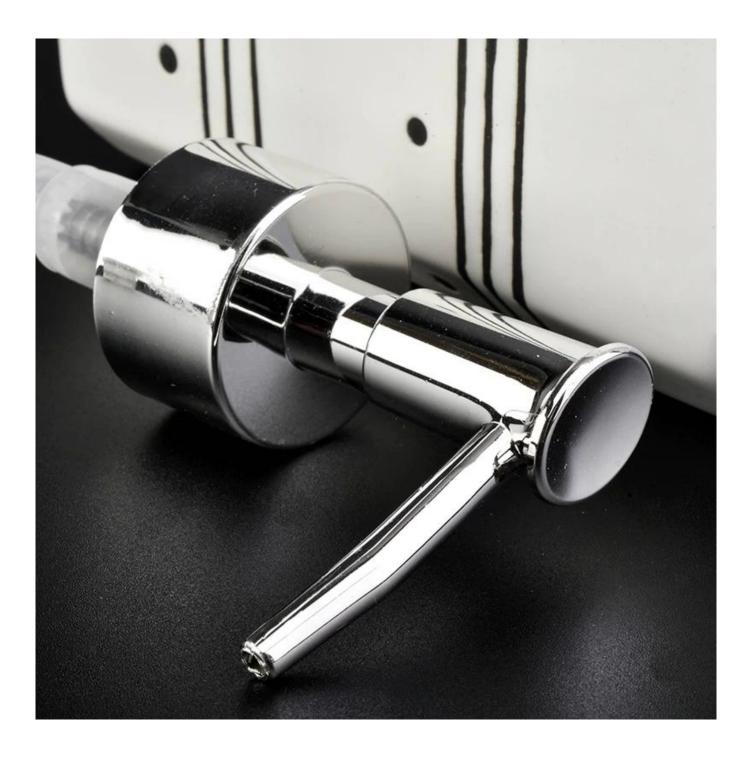

# **Product Description**

| ltem | Lotion dispenser                                   |
|------|----------------------------------------------------|
|      | SGMK18102404-4                                     |
|      | Top dia:22mm                                       |
|      | Bottom dia:78mm                                    |
|      | Height:160mm/203mm with lid                        |
|      | Weight:400g                                        |
|      | Capacity:670ml                                     |
|      | Moq:3000 sets                                      |
|      | OEM: Any custom design are available               |
|      | Finish: any customzied surface finish is available |