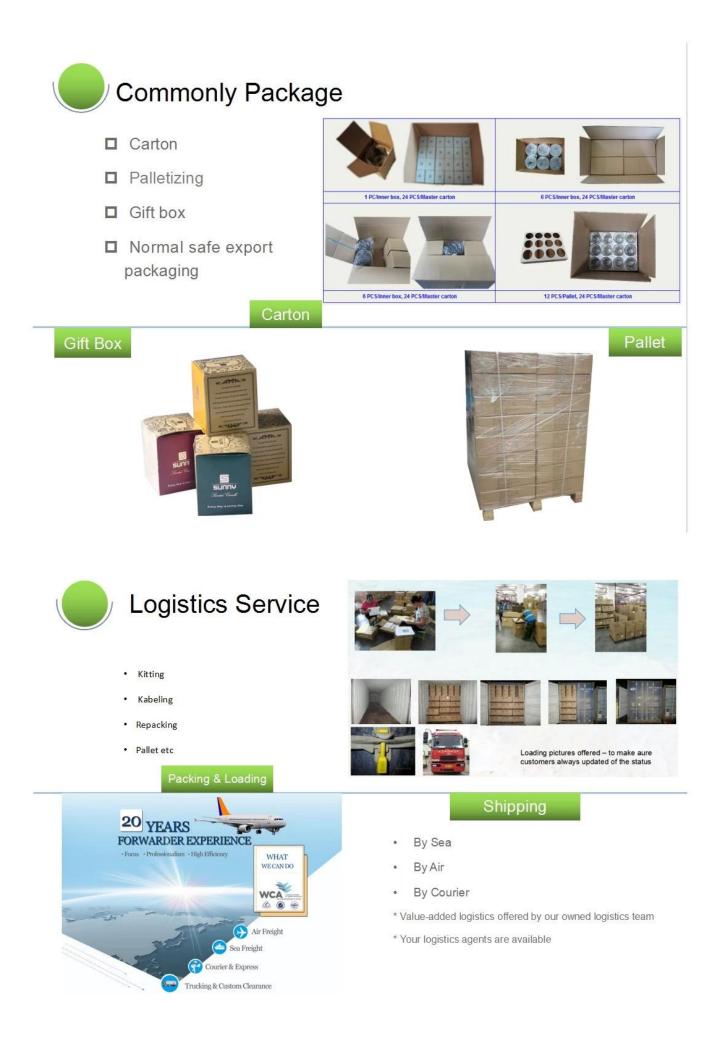

nauthorized reprinting will be regarded as copyright infringement.\*









**Company Information** 



# $\cdot$ SAMPLE ROOM $\cdot$













# · FACTORY ·





- Electroplating
- Silk-screen



Normaly Automatic Close Mold Machine-Pressed Craft is applied to make candle holders which meet following features:

- · Top diameter large than bottom
- · Mass production with high MOQ
- · No embossed pattern on outer wall
- · Simple pattern inwall is available
- Inwall Max-Min thickness: 1.5~10mm
- Bottom thickness: 4~30mm
- . Low cost
- Simple shape containers



Welcome to our **Video channel** as following links to watch Sunny Company introduction and products presentation https://www.youtube.com/channel/UCcnnb\_BDNnGW-w2W6AZmoJg https://youtu.be/esREMsXEgrw

**Packaging & Shipping** 



## Certifications

Click here for more certificates about Sunny Glassware and our products.



## FAQ

#### 1) Can you combine many items assorted in one container in my first order?

Yes, we can. But the quantity of each ordered item should reach our MOQ.

### 2) If any quality problem, how can you settle it for us?

When discharging the container, you need to inspect all the cargo. If any breakage or defect products were founded, you must take the pictures from the original carton. All the claims must be presented within 15 working days after discharging the container. This date is subject to the arrival time of container.

#### 3) why you choose us?

1. We have rich experiences in glassware trade for more than 20 years and the most professional team.

2. We have 10 production line and