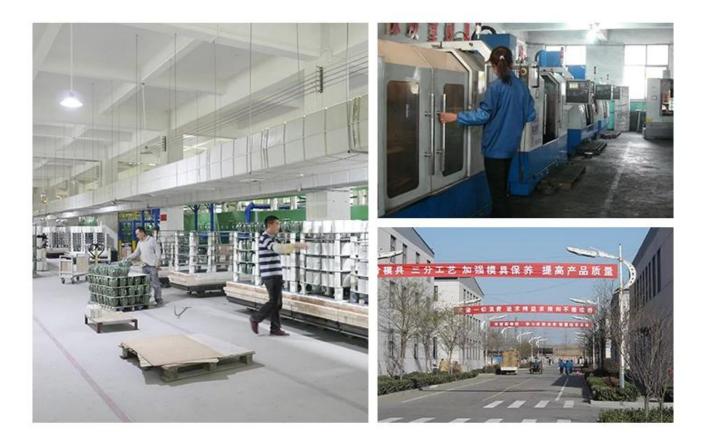

# · FACTORY ·

- Electroplating
- Silk-screen

Normaly Automatic Close Mold Machine-Pressed Craft is applied to make candle holders which meet following features:

- · Top diameter large than bottom
- · Mass production with high MOQ
- · No embossed pattern on outer wall
- · Simple pattern inwall is available
- Inwall Max-Min thickness: 1.5~10mm
- Bottom thickness: 4~30mm
- . Low cost
- Simple shape containers