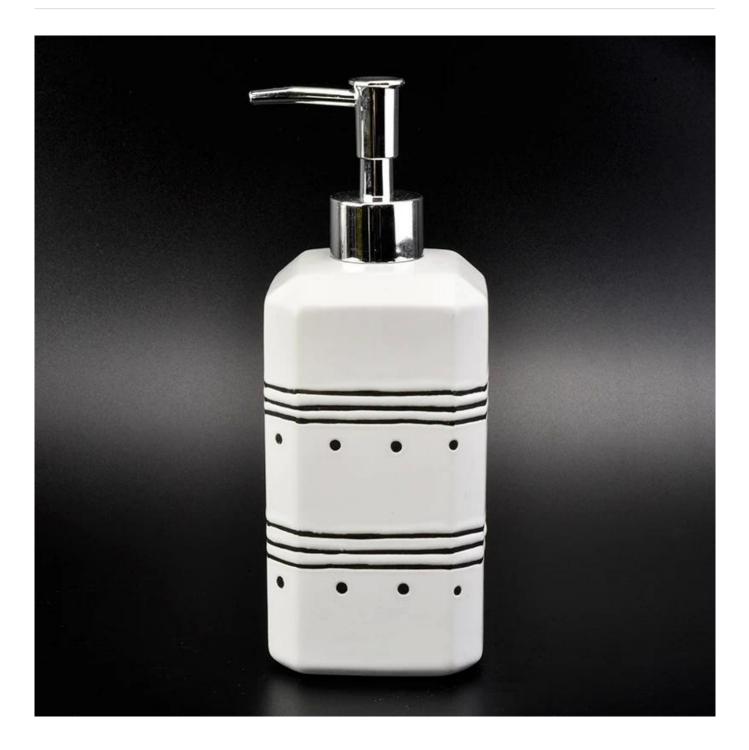

# **Product Description**

| ltem | Lotion dispenser                                   |
|------|----------------------------------------------------|
|      | SGMK18102404-4                                     |
|      | Top dia:22mm                                       |
|      | Bottom dia:78mm                                    |
|      | Height:160mm/203mm with lid                        |
|      | Weight:400g                                        |
|      | Capacity:670ml                                     |
|      | Moq:3000 sets                                      |
|      | OEM: Any custom design are available               |
|      | Finish: any customzied surface finish is available |