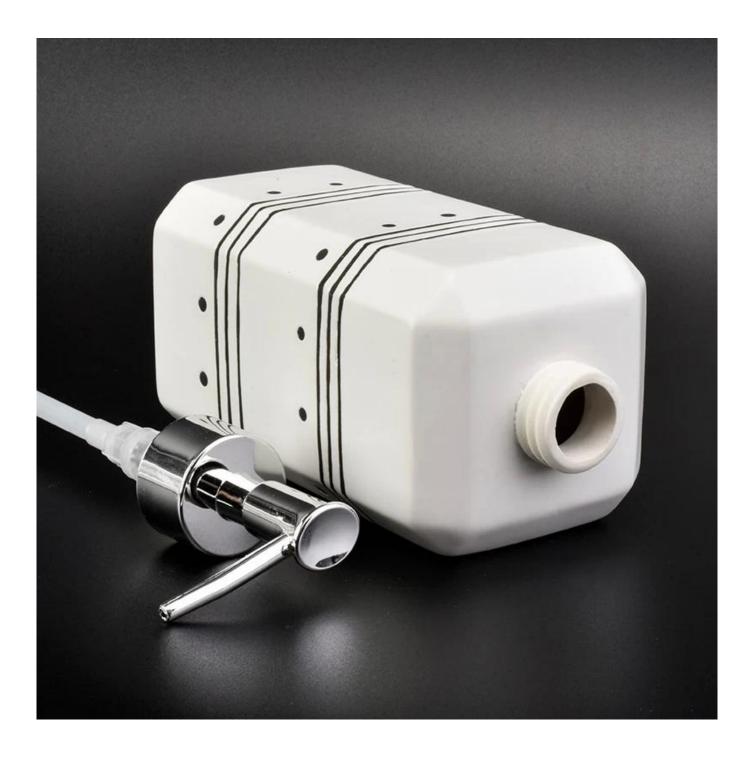

# **Product Description**

| ltem | Lotion dispenser                                   |
|------|----------------------------------------------------|
|      | SGMK18102404-4                                     |
|      | Top dia:22mm                                       |
|      | Bottom dia:78mm                                    |
|      | Height:160mm/203mm with lid                        |
|      | Weight:400g                                        |
|      | Capacity:670ml                                     |
|      | Moq:3000 sets                                      |
|      | OEM: Any custom design are available               |
|      | Finish: any customzied surface finish is available |