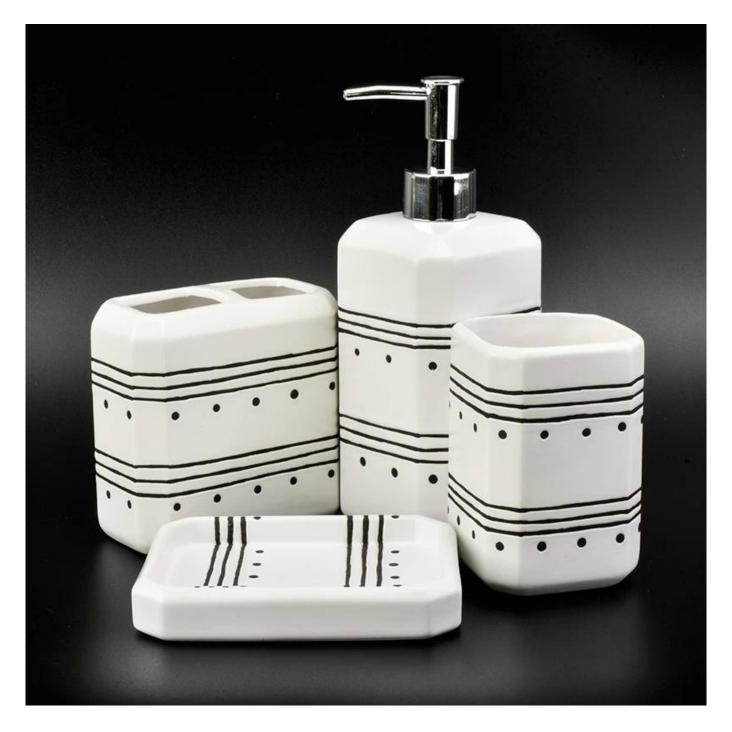

# glazing white ceramic bath accessories sets simple pattern ceramic bottle soap dish tumbler

Focusing on luxury fragrance products in the latest 10 years, Sunny Glassware is t he supplier of 80% fragrance brands in the United States.

# **Product Description**

| ltem | Lotion dispenser                                   |
|------|----------------------------------------------------|
|      | SGMK18102404-4                                     |
|      | Top dia:22mm                                       |
|      | Bottom dia:78mm                                    |
|      | Height:160mm/203mm with lid                        |
|      | Weight:400g                                        |
|      | Capacity:670ml                                     |
|      | Moq:3000 sets                                      |
|      | OEM: Any custom design are available               |
|      | Finish: any customzied surface finish is available |