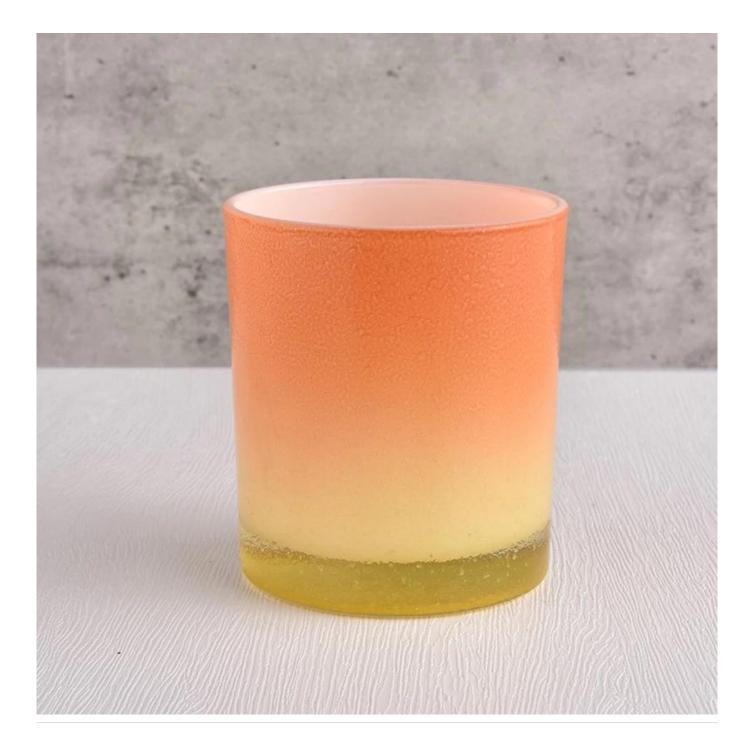

**3).Sunny adapts extra six steps for inspection of shipments.** No (major) quality complaints on products produced for nine consecutive years.

| ltem            | gradient color 8oz empty candle jars from Sunny Glassware<br>Size:<br>Top dia: 96mm<br>Bottom dia: 85 mm<br>Height:108mm<br>Weight:450g<br>Capcity: 500ml<br>MOQ∏3000 pc<br>Manufacturing: machine made<br>Sampling time: 5 ~ 7 days after confirmation                                                                                         |  |
|-----------------|-------------------------------------------------------------------------------------------------------------------------------------------------------------------------------------------------------------------------------------------------------------------------------------------------------------------------------------------------|--|
| for your choice | <ol> <li>Any logo printing on the body</li> <li>Any color painted,frost,electroplate, pattern laser carver for the finish</li> <li>Special package like shrink wrap, color gift box, white gift box etc</li> <li>Open new mould for the glass, wood, plastic or metal as you like</li> <li>Different size and shapes meet your needs</li> </ol> |  |

### **Product Pictures**