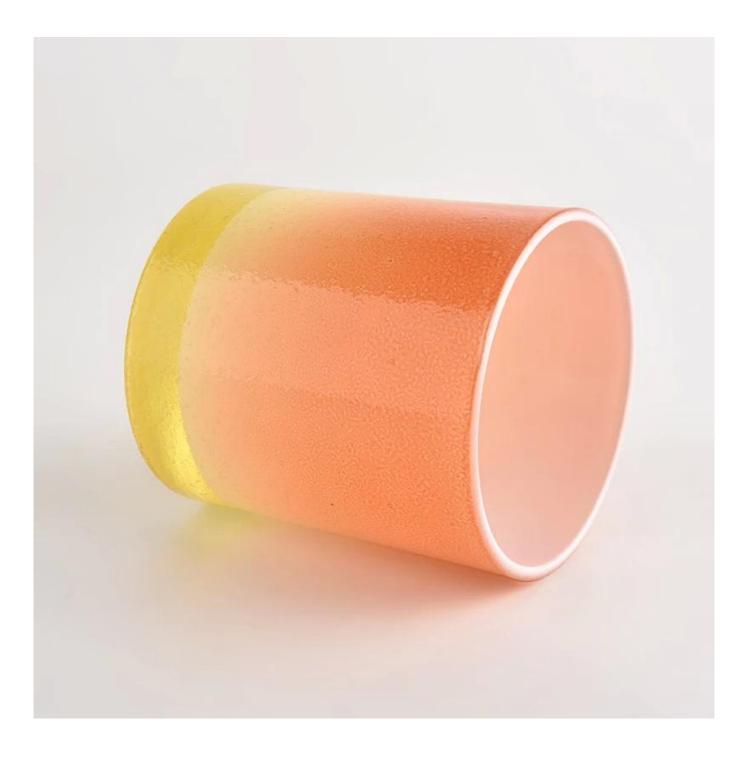

**3).Sunny adapts extra six steps for inspection of shipments.** No (major) quality complaints on products produced for nine consecutive years.

| ltem            | gradient color 8oz empty candle jars from Sunny Glassware<br>Size:<br>Top dia: 96mm<br>Bottom dia: 85 mm<br>Height:108mm<br>Weight:450g<br>Capcity: 500ml<br>MOQ∏3000 pc<br>Manufacturing: machine made<br>Sampling time: 5 ~ 7 days after confirmation                                                                                         |  |
|-----------------|-------------------------------------------------------------------------------------------------------------------------------------------------------------------------------------------------------------------------------------------------------------------------------------------------------------------------------------------------|--|
| for your choice | <ol> <li>Any logo printing on the body</li> <li>Any color painted,frost,electroplate, pattern laser carver for the finish</li> <li>Special package like shrink wrap, color gift box, white gift box etc</li> <li>Open new mould for the glass, wood, plastic or metal as you like</li> <li>Different size and shapes meet your needs</li> </ol> |  |