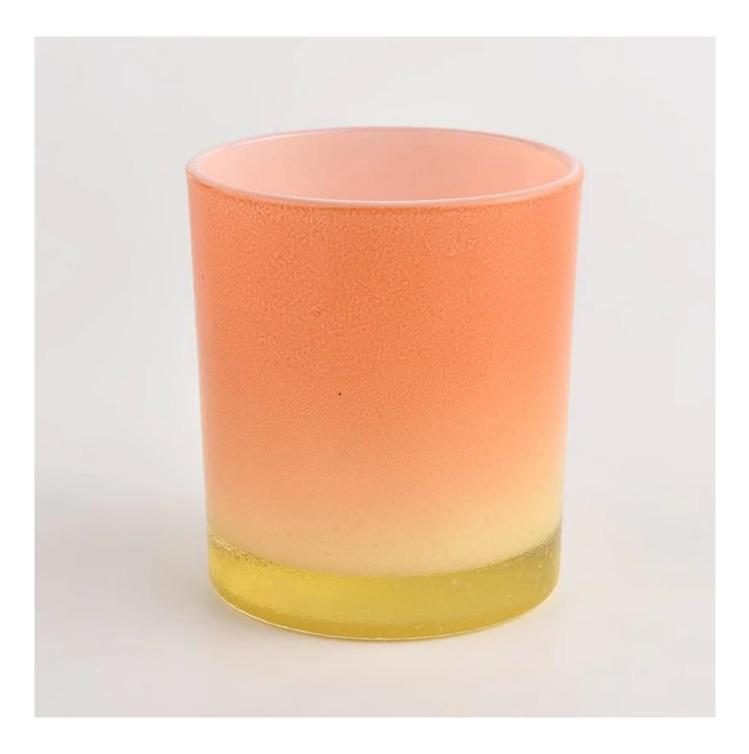

**3).Sunny adapts extra six steps for inspection of shipments.** No (major) quality complaints on products produced for nine consecutive years.

| ltem            | gradient color 8oz empty candle jars from Sunny Glassware<br>Size:<br>Top dia: 96mm<br>Bottom dia: 85 mm<br>Height:108mm<br>Weight:450g<br>Capcity: 500ml<br>MOQ∏3000 pc<br>Manufacturing: machine made<br>Sampling time: 5 ~ 7 days after confirmation                                                                                         |  |
|-----------------|-------------------------------------------------------------------------------------------------------------------------------------------------------------------------------------------------------------------------------------------------------------------------------------------------------------------------------------------------|--|
| for your choice | <ol> <li>Any logo printing on the body</li> <li>Any color painted,frost,electroplate, pattern laser carver for the finish</li> <li>Special package like shrink wrap, color gift box, white gift box etc</li> <li>Open new mould for the glass, wood, plastic or metal as you like</li> <li>Different size and shapes meet your needs</li> </ol> |  |