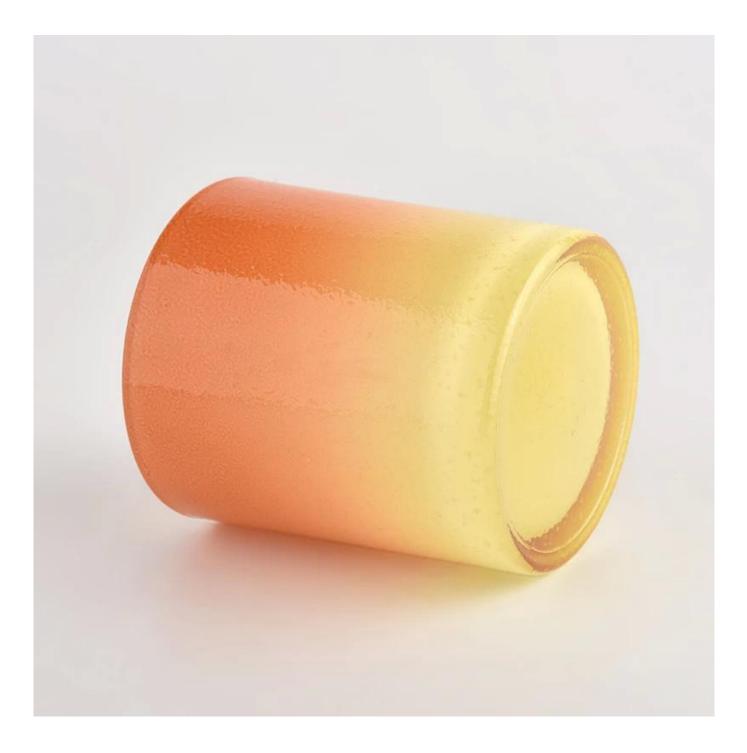

**3).Sunny adapts extra six steps for inspection of shipments.** No (major) quality complaints on products produced for nine consecutive years.

| ltem            | gradient color 8oz empty candle jars from Sunny Glassware<br>Size:<br>Top dia: 96mm<br>Bottom dia: 85 mm<br>Height:108mm<br>Weight:450g<br>Capcity: 500ml<br>MOQ∏3000 pc<br>Manufacturing: machine made<br>Sampling time: 5 ~ 7 days after confirmation                                                                                         |  |
|-----------------|-------------------------------------------------------------------------------------------------------------------------------------------------------------------------------------------------------------------------------------------------------------------------------------------------------------------------------------------------|--|
| for your choice | <ol> <li>Any logo printing on the body</li> <li>Any color painted,frost,electroplate, pattern laser carver for the finish</li> <li>Special package like shrink wrap, color gift box, white gift box etc</li> <li>Open new mould for the glass, wood, plastic or metal as you like</li> <li>Different size and shapes meet your needs</li> </ol> |  |

### **Product Pictures**