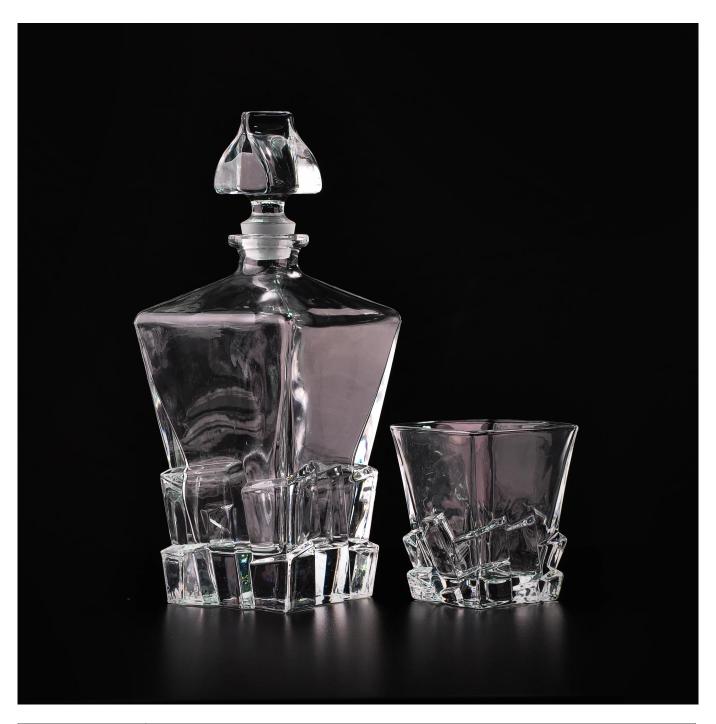

# **Product Details**

- All the images on this site are copyrighted by Sunny Glassware.
- Any unauthorized reprinting will be regarded as copyright infringement.

| Product name | handmade black star whisky glass tumbler                                                       |
|--------------|------------------------------------------------------------------------------------------------|
| Diamension   | SGLYP15072901 Top dia: 68mm Bottom:47mm Max dia:91mm Height: 95mm Weight: 107g Capacity: 410ml |
| Decorations  | clear glass cups for whisky glass sets                                                         |
| Accessories  | wine decanter bottle for whisky glass cups                                                     |