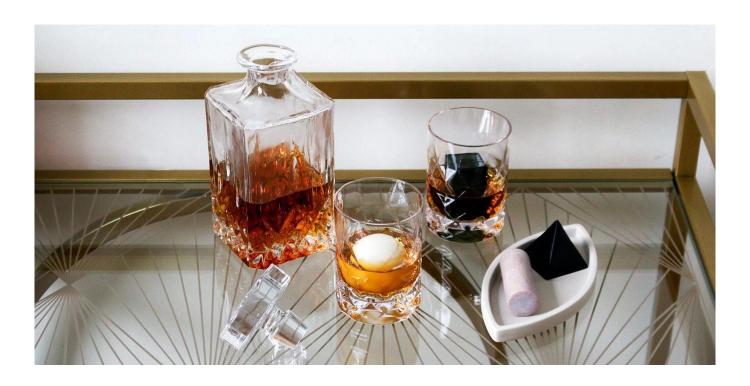

# **Product Details**

- All the images on this site are copyrighted by Sunny Glassware.
- Any unauthorized reprinting will be regarded as copyright infringement.

| Product name | handmade black star whisky glass tumbler                                                       |
|--------------|------------------------------------------------------------------------------------------------|
| Diamension   | SGLYP15072901 Top dia: 68mm Bottom:47mm Max dia:91mm Height: 95mm Weight: 107g Capacity: 410ml |
| Decorations  | clear glass cups for whisky glass sets                                                         |
| Accessories  | wine decanter bottle for whisky glass cups                                                     |