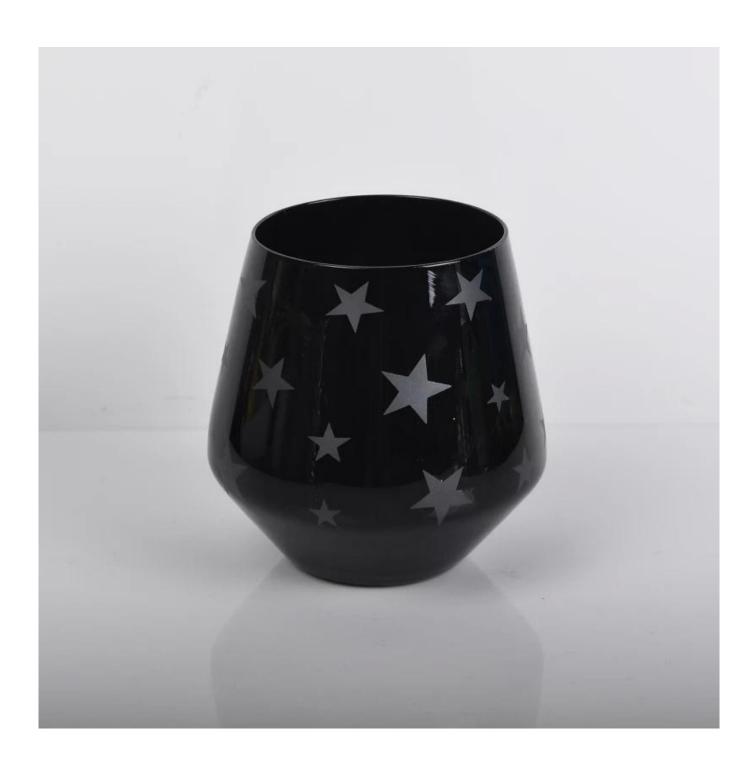

# **Product Details**

- All the images on this site are copyrighted by Sunny Glassware.
- Any unauthorized reprinting will be regarded as copyright infringement.

| Product name | handmade black star whisky glass tumbler                                                       |
|--------------|------------------------------------------------------------------------------------------------|
| Diamension   | SGLYP15072901 Top dia: 68mm Bottom:47mm Max dia:91mm Height: 95mm Weight: 107g Capacity: 410ml |
| Decorations  | clear glass cups for whisky glass sets                                                         |
| Accessories  | wine decanter bottle for whisky glass cups                                                     |