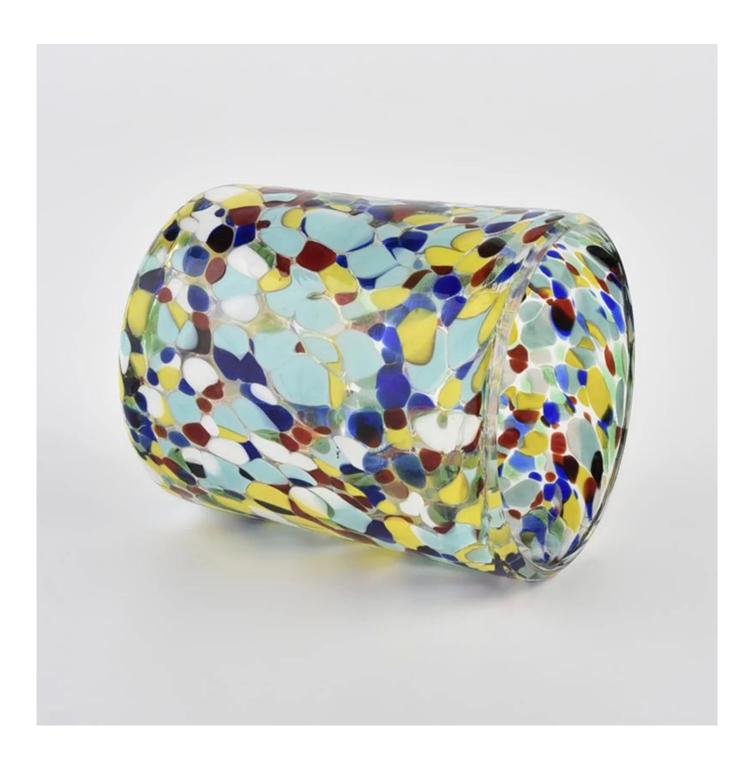

## Handmade stained glass candle jar from **Sunny Glassware**

| Measure           | Item No.:SGLYP21072606 Top dia: 80mm Bottom dia: 70mm Height:95mm Weight:261g Capacity: 320ml |  |  |  |
|-------------------|-----------------------------------------------------------------------------------------------|--|--|--|
| Packing           | Normal packing, Individual gift box, PVC box, window box, color box, white box, etc           |  |  |  |
| Delivery<br>time  | Within 35 days after the sample and order confirmed                                           |  |  |  |
| Payment<br>term   | 30% deposit by T/T in advance and the balance against the copy of B/L                         |  |  |  |
| Shipment          | By sea,by air,by Express and your shipping agent is acceptable                                |  |  |  |
| Usage<br>Occasion | Home decor,Wedding Decoration,Wedding Favors,Decoration enhancement,                          |  |  |  |