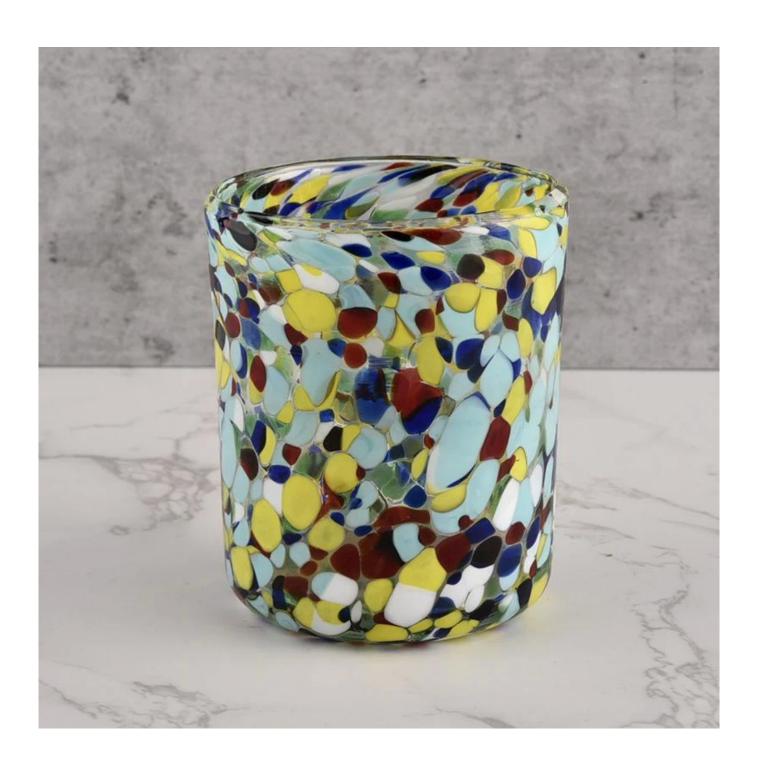

## Handmade stained glass candle jar from **Sunny Glassware**

| Measure           | Item No.:SGLYP21072606 Top dia: 80mm Bottom dia: 70mm Height:95mm Weight:261g Capacity: 320ml |  |  |  |
|-------------------|-----------------------------------------------------------------------------------------------|--|--|--|
| Packing           | Normal packing, Individual gift box, PVC box, window box, color box, white box, etc           |  |  |  |
| Delivery<br>time  | Within 35 days after the sample and order confirmed                                           |  |  |  |
| Payment<br>term   | 30% deposit by T/T in advance and the balance against the copy of B/L                         |  |  |  |
| Shipment          | By sea,by air,by Express and your shipping agent is acceptable                                |  |  |  |
| Usage<br>Occasion | Home decor,Wedding Decoration,Wedding Favors,Decoration enhancement,                          |  |  |  |