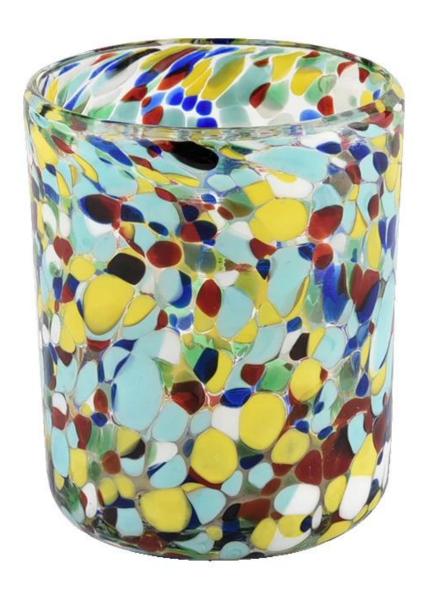

## Handmade stained glass candle jar from **Sunny Glassware**

| Measure           | Item No.:SGLYP21072606 Top dia: 80mm Bottom dia: 70mm Height:95mm Weight:261g Capacity: 320ml |  |  |  |
|-------------------|-----------------------------------------------------------------------------------------------|--|--|--|
| Packing           | Normal packing, Individual gift box, PVC box, window box, color box, white box, etc           |  |  |  |
| Delivery<br>time  | Within 35 days after the sample and order confirmed                                           |  |  |  |
| Payment<br>term   | 30% deposit by T/T in advance and the balance against the copy of B/L                         |  |  |  |
| Shipment          | By sea,by air,by Express and your shipping agent is acceptable                                |  |  |  |
| Usage<br>Occasion | Home decor,Wedding Decoration,Wedding Favors,Decoration enhancement,                          |  |  |  |