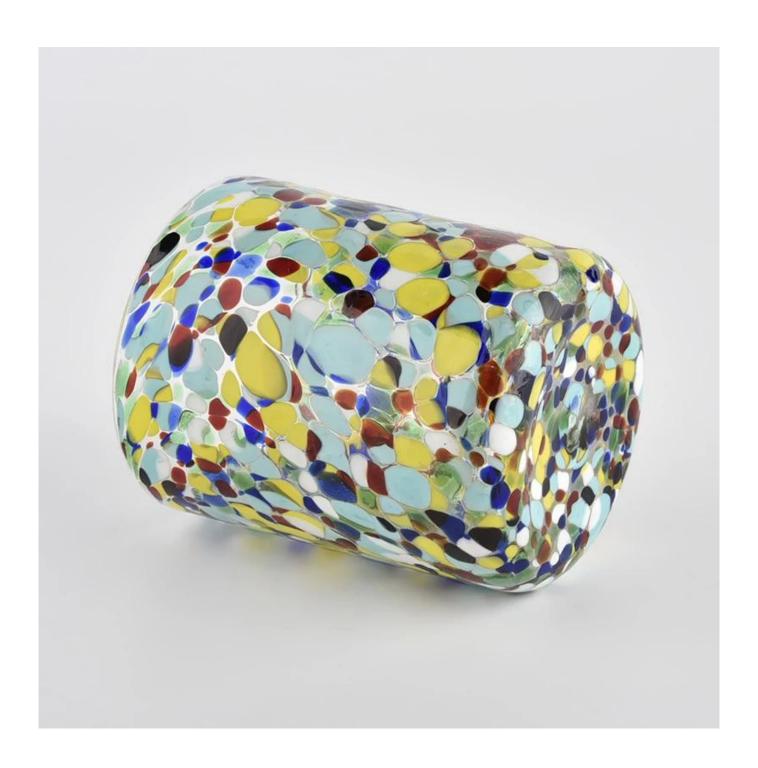

## Handmade stained glass candle jar from **Sunny Glassware**

| Measure           | Item No.:SGLYP21072606 Top dia: 80mm Bottom dia: 70mm Height:95mm Weight:261g Capacity: 320ml |  |  |  |
|-------------------|-----------------------------------------------------------------------------------------------|--|--|--|
| Packing           | Normal packing, Individual gift box, PVC box, window box, color box, white box, etc           |  |  |  |
| Delivery<br>time  | Within 35 days after the sample and order confirmed                                           |  |  |  |
| Payment<br>term   | 30% deposit by T/T in advance and the balance against the copy of B/L                         |  |  |  |
| Shipment          | By sea,by air,by Express and your shipping agent is acceptable                                |  |  |  |
| Usage<br>Occasion | Home decor,Wedding Decoration,Wedding Favors,Decoration enhancement,                          |  |  |  |