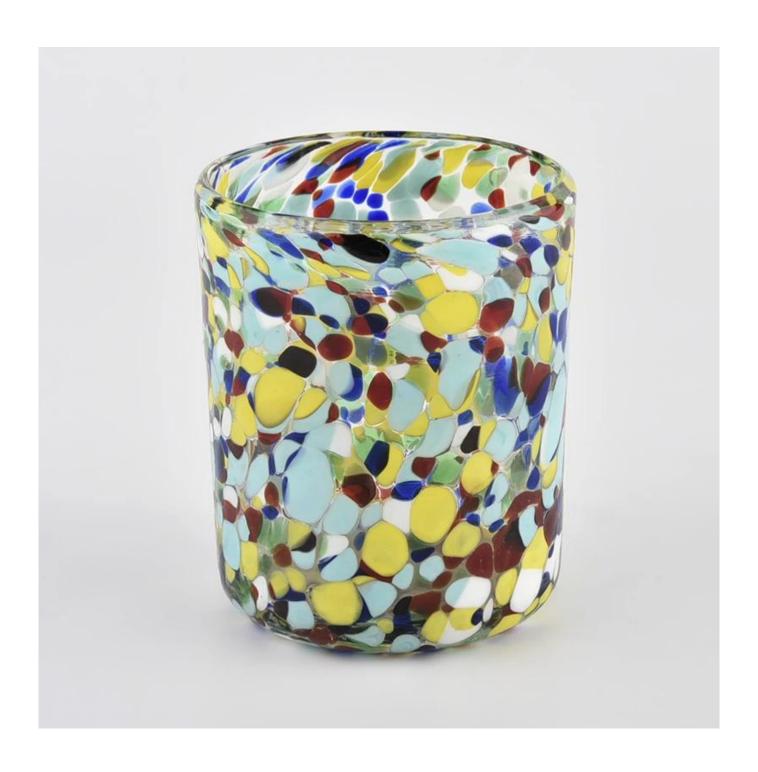

## Handmade stained glass candle jar from **Sunny Glassware**

| Measure           | Item No.:SGLYP21072606 Top dia: 80mm Bottom dia: 70mm Height:95mm Weight:261g Capacity: 320ml |  |  |  |
|-------------------|-----------------------------------------------------------------------------------------------|--|--|--|
| Packing           | Normal packing, Individual gift box, PVC box, window box, color box, white box, etc           |  |  |  |
| Delivery<br>time  | Within 35 days after the sample and order confirmed                                           |  |  |  |
| Payment<br>term   | 30% deposit by T/T in advance and the balance against the copy of B/L                         |  |  |  |
| Shipment          | By sea,by air,by Express and your shipping agent is acceptable                                |  |  |  |
| Usage<br>Occasion | Home decor,Wedding Decoration,Wedding Favors,Decoration enhancement,                          |  |  |  |