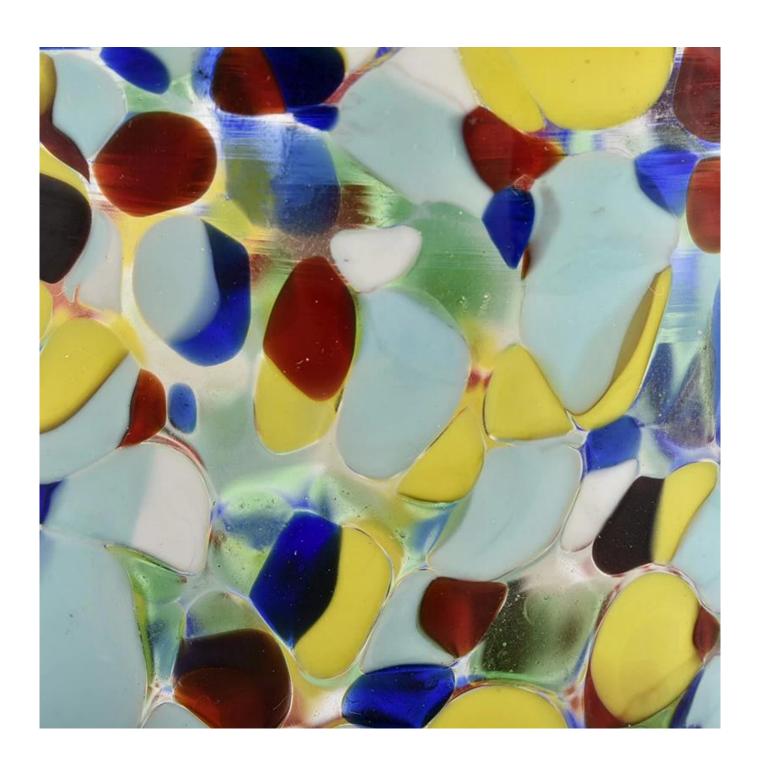

## Handmade stained glass candle jar from **Sunny Glassware**

| Measure           | Item No.:SGLYP21072606 Top dia: 80mm Bottom dia: 70mm Height:95mm Weight:261g Capacity: 320ml |  |  |  |
|-------------------|-----------------------------------------------------------------------------------------------|--|--|--|
| Packing           | Normal packing, Individual gift box, PVC box, window box, color box, white box, etc           |  |  |  |
| Delivery<br>time  | Within 35 days after the sample and order confirmed                                           |  |  |  |
| Payment<br>term   | 30% deposit by T/T in advance and the balance against the copy of B/L                         |  |  |  |
| Shipment          | By sea,by air,by Express and your shipping agent is acceptable                                |  |  |  |
| Usage<br>Occasion | Home decor,Wedding Decoration,Wedding Favors,Decoration enhancement,                          |  |  |  |