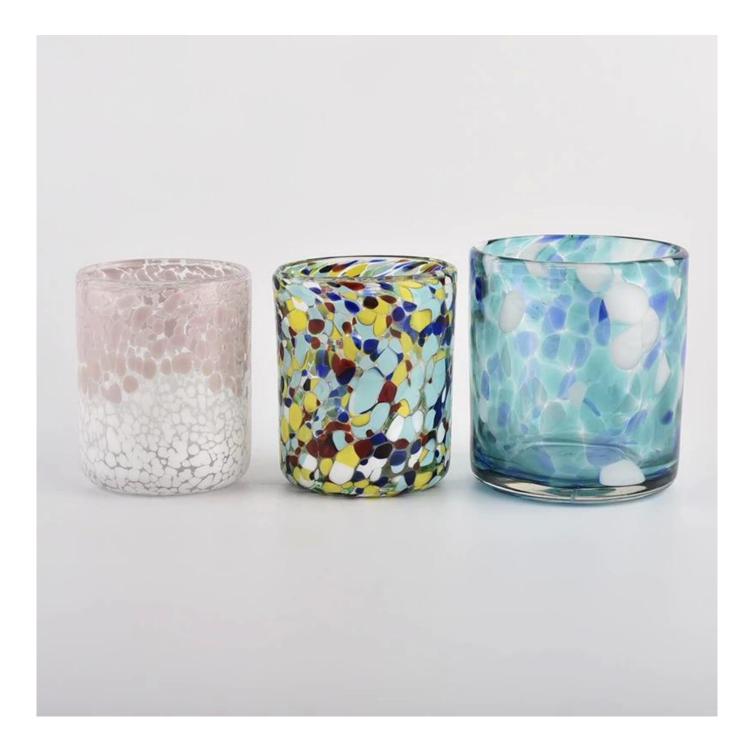

## Handmade stained glass candle jar from **Sunny Glassware**

| Measure           | Item No.:SGLYP21072606 Top dia: 80mm Bottom dia: 70mm Height:95mm Weight:261g Capacity: 320ml |  |  |  |
|-------------------|-----------------------------------------------------------------------------------------------|--|--|--|
| Packing           | Normal packing, Individual gift box, PVC box, window box, color box, white box, etc           |  |  |  |
| Delivery<br>time  | Within 35 days after the sample and order confirmed                                           |  |  |  |
| Payment<br>term   | 30% deposit by T/T in advance and the balance against the copy of B/L                         |  |  |  |
| Shipment          | By sea,by air,by Express and your shipping agent is acceptable                                |  |  |  |
| Usage<br>Occasion | Home decor,Wedding Decoration,Wedding Favors,Decoration enhancement,                          |  |  |  |