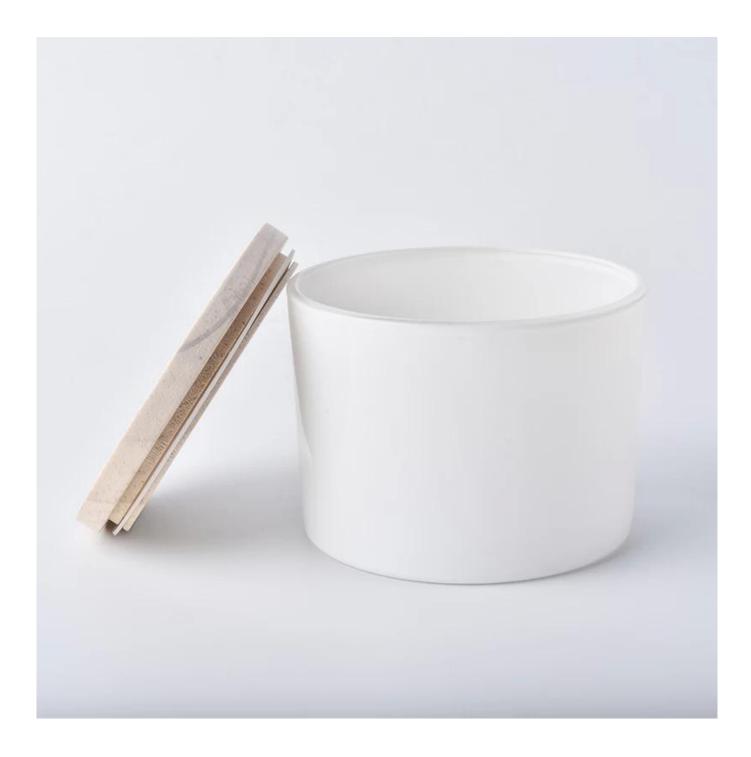

### **Product Description**

| Item | 110x100x80mm can hold 14oz wax Manufacturing: machine made Sampling time: 5 ~ 7 days after confirmation  MOQ: 5000 pcs |
|------|------------------------------------------------------------------------------------------------------------------------|

### **Product Pictures**