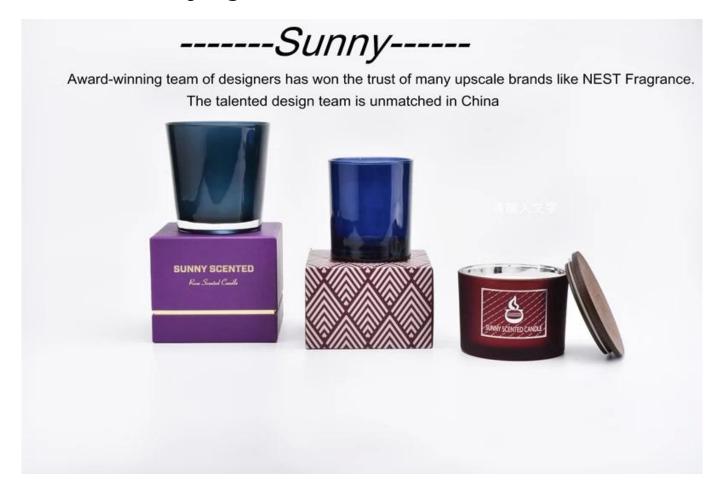

## custom candle jar glass



- 1) Sunny Group has offered glassware for 26 years with all kinds of products being exported to more than 30 countries and regions.
- 2) Focusing on luxury fragrance products in the latest 10 years, Sunny Glassware is the supplier of 80% fragrance brands in the United States.
- 3). Sunny adapts extra six steps for inspection of shipments. No (major) quality complaints on products produced for nine consecutive years.

### **Product Description**

| Item | 110x100x80mm can hold 14oz wax Manufacturing: machine made Sampling time: 5 ~ 7 days after confirmation  MOQ: 5000 pcs |
|------|------------------------------------------------------------------------------------------------------------------------|

|                  | 1 Any logo printing on the ho