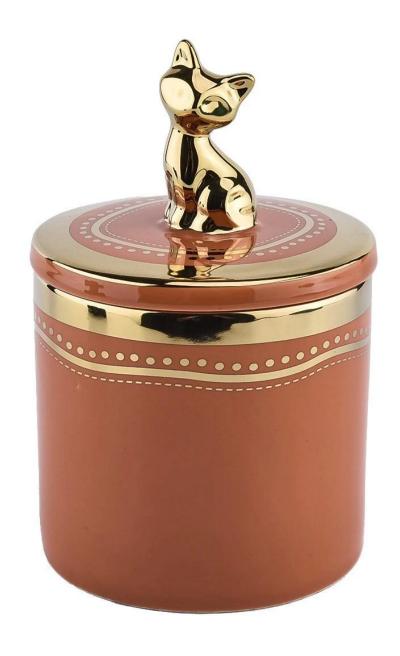

#### home decor ceramic candle jar with animal handle lid

#### Candle Jars Description

| Item number.     | SGXYT20112707                                                                                                        |  |  |
|------------------|----------------------------------------------------------------------------------------------------------------------|--|--|
| Material         | ceramic                                                                                                              |  |  |
| craft            | hand made candle jars                                                                                                |  |  |
| Sample time      | <ol> <li>5 days if there is glass shape and size</li> <li>15 days, if you need new shapes and sizes glass</li> </ol> |  |  |
| Packing          | The usual packing, 4 pieces in the inner box, 48 pieces box                                                          |  |  |
| Product Capacity | 500,000 ~ 1,000,000 pieces per month                                                                                 |  |  |
| Delivery time    | Within 35 days after sampling and order confirmed                                                                    |  |  |
| Payment terms    | 30% deposit by T / T in advance and balance against copy of B / L                                                    |  |  |
| Delivery         | By sea, by air, through express and shipping agent acceptable                                                        |  |  |

|                  | 1. Home decorations glass candle jar from high quality                    |  |  |
|------------------|---------------------------------------------------------------------------|--|--|
| Product Features | 2. Suitable for use at hotel, home, etc.                                  |  |  |
|                  | 3. Meet the ASTM Test                                                     |  |  |
|                  |                                                                           |  |  |
|                  |                                                                           |  |  |
|                  | 1. Various designs and sizes for selection                                |  |  |
|                  | 2 Any color painted, cool, plating, laser model Processing cutter         |  |  |
| For your choice  | 3. Special package as shrink film, color gift box, white gift box, etc.   |  |  |
|                  | 4. We have a professional workshop and warehouse for ensure delivery time |  |  |
|                  |                                                                           |  |  |
|                  |                                                                           |  |  |