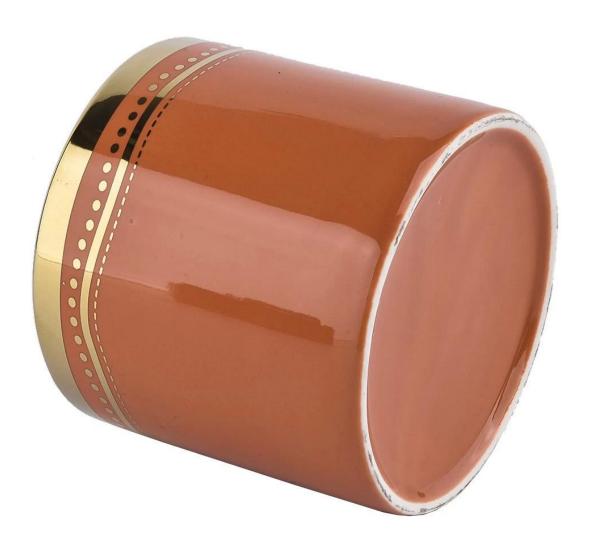

#### home decor ceramic candle jar with animal handle lid

#### Candle Jars Description

| Item number.     | SGXYT20112707                                                                                                        |  |  |
|------------------|----------------------------------------------------------------------------------------------------------------------|--|--|
| Material         | ceramic                                                                                                              |  |  |
| craft            | hand made candle jars                                                                                                |  |  |
| Sample time      | <ol> <li>5 days if there is glass shape and size</li> <li>15 days, if you need new shapes and sizes glass</li> </ol> |  |  |
| Packing          | The usual packing, 4 pieces in the inner box, 48 pieces box                                                          |  |  |
| Product Capacity | 500,000 ~ 1,000,000 pieces per month                                                                                 |  |  |
| Delivery time    | Within 35 days after sampling and order confirmed                                                                    |  |  |
| Payment terms    | 30% deposit by T / T in advance and balance against copy of B / L                                                    |  |  |
| Delivery         | By sea, by air, through express and shipping agent acceptable                                                        |  |  |

|                  | 1. Home decorations glass candle jar from high quality                    |  |  |
|------------------|---------------------------------------------------------------------------|--|--|
| Product Features | 2. Suitable for use at hotel, home, etc.                                  |  |  |
|                  | 3. Meet the ASTM Test                                                     |  |  |
|                  |                                                                           |  |  |
|                  |                                                                           |  |  |
|                  | 1. Various designs and sizes for selection                                |  |  |
|                  | 2 Any color painted, cool, plating, laser model Processing cutter         |  |  |
| For your choice  | 3. Special package as shrink film, color gift box, white gift box, etc.   |  |  |
|                  | 4. We have a professional workshop and warehouse for ensure delivery time |  |  |
|                  |                                                                           |  |  |
|                  |                                                                           |  |  |