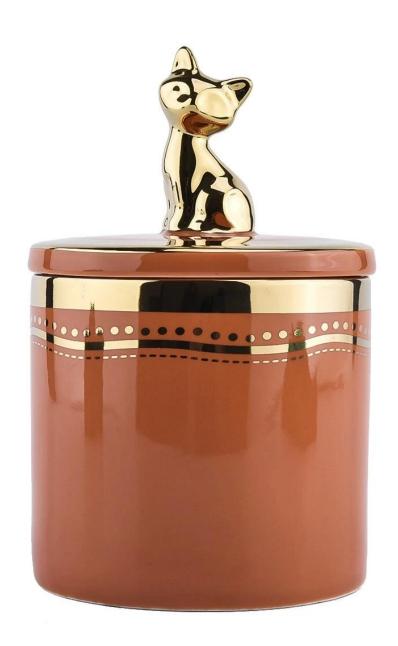

#### home decor ceramic candle jar with animal handle lid

#### Candle Jars Description

| Item number.     | SGXYT20112707                                                                                                        |  |  |
|------------------|----------------------------------------------------------------------------------------------------------------------|--|--|
| Material         | ceramic                                                                                                              |  |  |
| craft            | hand made candle jars                                                                                                |  |  |
| Sample time      | <ol> <li>5 days if there is glass shape and size</li> <li>15 days, if you need new shapes and sizes glass</li> </ol> |  |  |
| Packing          | The usual packing, 4 pieces in the inner box, 48 pieces box                                                          |  |  |
| Product Capacity | 500,000 ~ 1,000,000 pieces per month                                                                                 |  |  |
| Delivery time    | Within 35 days after sampling and order confirmed                                                                    |  |  |
| Payment terms    | 30% deposit by T / T in advance and balance against copy of B / L                                                    |  |  |
| Delivery         | By sea, by air, through express and shipping agent acceptable                                                        |  |  |

|                  | 1. Home decorations glass candle jar from high quality                    |  |  |
|------------------|---------------------------------------------------------------------------|--|--|
| Product Features | 2. Suitable for use at hotel, home, etc.                                  |  |  |
|                  | 3. Meet the ASTM Test                                                     |  |  |
|                  |                                                                           |  |  |
|                  |                                                                           |  |  |
|                  | 1. Various designs and sizes for selection                                |  |  |
|                  | 2 Any color painted, cool, plating, laser model Processing cutter         |  |  |
| For your choice  | 3. Special package as shrink film, color gift box, white gift box, etc.   |  |  |
|                  | 4. We have a professional workshop and warehouse for ensure delivery time |  |  |
|                  |                                                                           |  |  |
|                  |                                                                           |  |  |