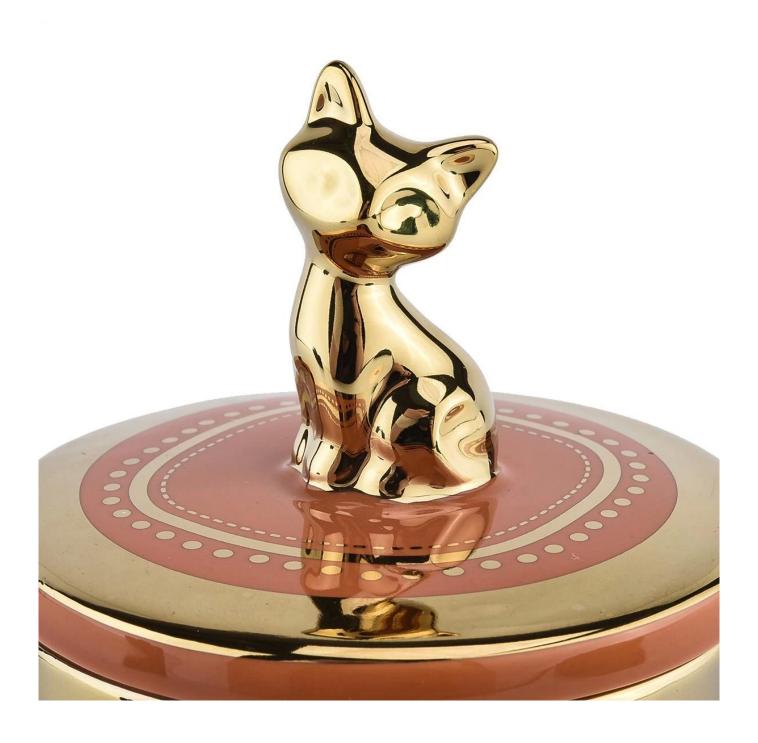

#### home decor ceramic candle jar with animal handle lid

|                  | 1. Home decorations glass candle jar from high quality                    |  |  |
|------------------|---------------------------------------------------------------------------|--|--|
| Product Features | 2. Suitable for use at hotel, home, etc.                                  |  |  |
|                  | 3. Meet the ASTM Test                                                     |  |  |
|                  |                                                                           |  |  |
|                  |                                                                           |  |  |
|                  | 1. Various designs and sizes for selection                                |  |  |
|                  | 2 Any color painted, cool, plating, laser model Processing cutter         |  |  |
| For your choice  | 3. Special package as shrink film, color gift box, white gift box, etc.   |  |  |
|                  | 4. We have a professional workshop and warehouse for ensure delivery time |  |  |
|                  |                                                                           |  |  |
|                  |                                                                           |  |  |