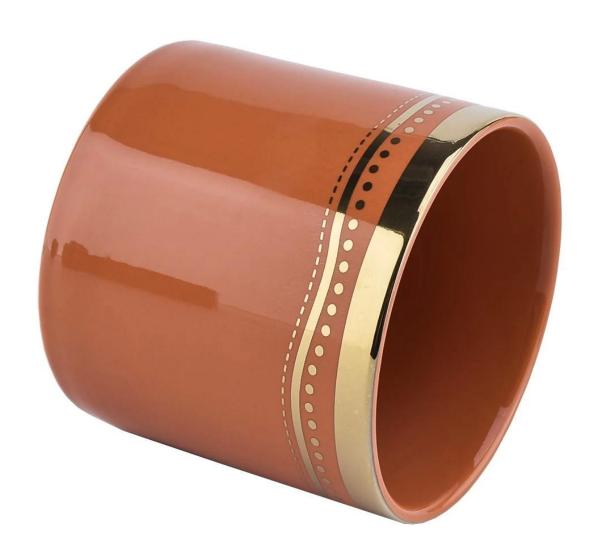

#### home decor ceramic candle jar with animal handle lid

#### Candle Jars Description

| Item number.     | SGXYT20112707                                                                                                        |  |  |
|------------------|----------------------------------------------------------------------------------------------------------------------|--|--|
| Material         | ceramic                                                                                                              |  |  |
| craft            | hand made candle jars                                                                                                |  |  |
| Sample time      | <ol> <li>5 days if there is glass shape and size</li> <li>15 days, if you need new shapes and sizes glass</li> </ol> |  |  |
| Packing          | The usual packing, 4 pieces in the inner box, 48 pieces box                                                          |  |  |
| Product Capacity | 500,000 ~ 1,000,000 pieces per month                                                                                 |  |  |
| Delivery time    | Within 35 days after sampling and order confirmed                                                                    |  |  |
| Payment terms    | 30% deposit by T / T in advance and balance against copy of B / L                                                    |  |  |
| Delivery         | By sea, by air, through express and shipping agent acceptable                                                        |  |  |

|                  | 1. Home decorations glass candle jar from high quality                    |  |  |
|------------------|---------------------------------------------------------------------------|--|--|
| Product Features | 2. Suitable for use at hotel, home, etc.                                  |  |  |
|                  | 3. Meet the ASTM Test                                                     |  |  |
|                  |                                                                           |  |  |
|                  |                                                                           |  |  |
|                  | 1. Various designs and sizes for selection                                |  |  |
|                  | 2 Any color painted, cool, plating, laser model Processing cutter         |  |  |
| For your choice  | 3. Special package as shrink film, color gift box, white gift box, etc.   |  |  |
|                  | 4. We have a professional workshop and warehouse for ensure delivery time |  |  |
|                  |                                                                           |  |  |
|                  |                                                                           |  |  |