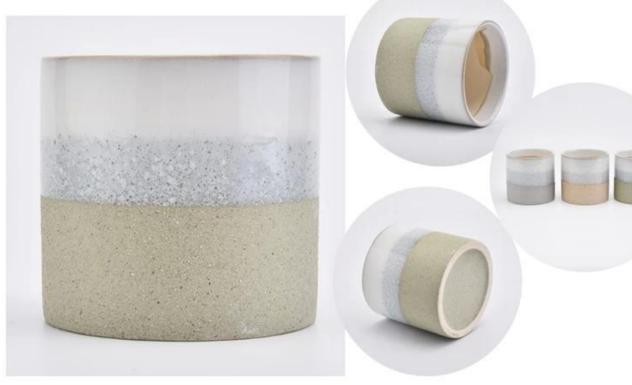

#### home decor ceramic candle containers

#### ceramic candle jar

Multiple styles selection, your customized design are acceptable

- Holidays gifts: Easter, Thanksgiving, Christmas, Valentine'sDay New Year, Father's Day, Mother days
- Promotion gifts
- Business Gifts

#### **Application Scenarios**

- Home/Bar/Hotel Decor
- Festival Decoration
- Window Displays or Art & Collectible

ceramic candle jar Multiple styles selection, your customized design are acceptable

#### ceramic candle jar

Multiple styles selection, your customized design are acceptable