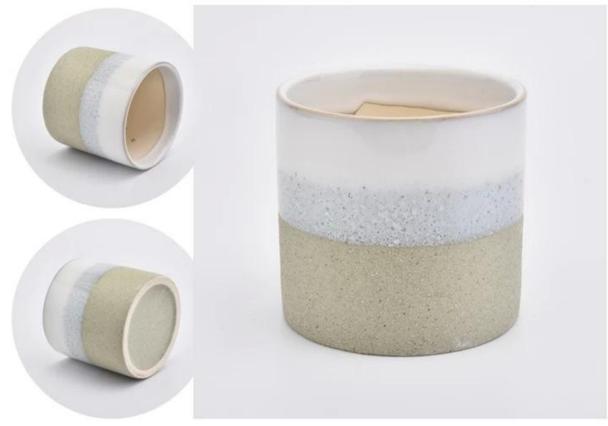

#### home decor ceramic candle containers

- 2, Such a large and abundant sample room. No second Co.in China.
- 3, Our QC is more QC than our customer's QC. No second Co.in China.

| product name   | home decor ceramic candle containers                                                                                    |
|----------------|-------------------------------------------------------------------------------------------------------------------------|
| Sample time    | <ol> <li>5 days if at exist shaped and size of ceramic</li> <li>15 days if need new shape or size of ceramic</li> </ol> |
| Measure(mm)    | Top dia:104mm<br>Bottom dia:102mm<br>Height:100mm<br>Weight:452g<br>Capacity:620ml                                      |
| Packing        | Normal packing,Individual gift box, PVC box, window box, color box, white box, etc                                      |
| Delivery time  | Within 55 days after the sample and order confirmed                                                                     |
| Payment term   | 30% deposit by T/T in advance and the balance against the copy of B/L                                                   |
| Shipment       | By sea,by air,by Express and your shipping agent is acceptable                                                          |
| Usage Occasion | Home decor, Wedding Decoration, Wedding Favors, Decoration enhancement,                                                 |

Multiple Choice size, logo and colors are options

#### ceramic candle jar

Multiple styles selection, your customized design are acceptable

- Holidays gifts: Easter, Thanksgiving, Christmas, Valentine'sDay New Year, Father's Day, Mother days
- Promotion gifts
- Business Gifts