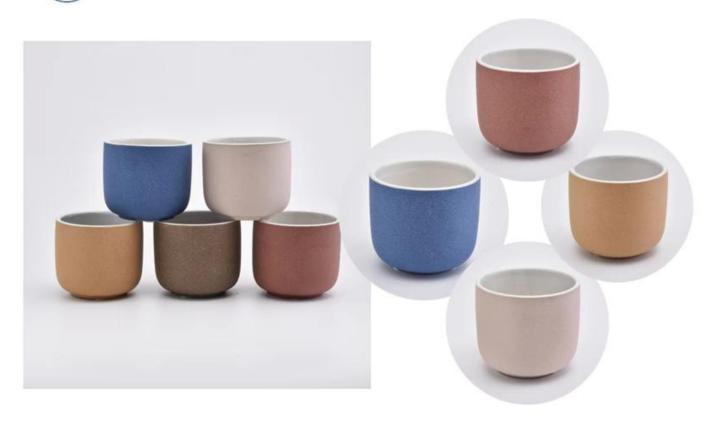

# ceramic candle jar

Multiple styles selection, your customized design are acceptable

# ceramic candle jar

Multiple styles selection, your customized design are acceptable

- Holidays gifts: Easter, Thanksgiving,
   Christmas, Valentine's Day New
   Year, Father's Day, Mother days
- Promotion gifts
- Business Gifts