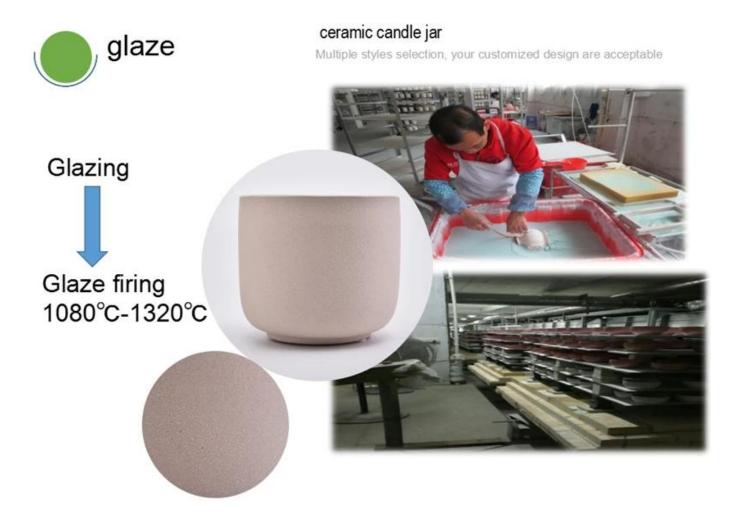

# ceramic candle jar

Multiple styles selection, your customized design are acceptable

# ceramic candle jar

Multiple styles selection, your customized design are acceptable

- Holidays gifts: Easter, Thanksgiving,
   Christmas, Valentine's Day New
   Year, Father's Day, Mother days
- Promotion gifts
- Business Gifts