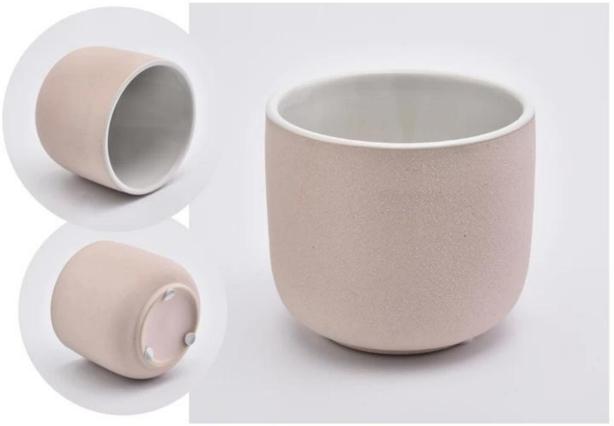

# ceramic candle jar

Multiple styles selection, your customized design are acceptable

# ceramic candle jar

Multiple styles selection, your customized design are acceptable

- Holidays gifts: Easter, Thanksgiving,
   Christmas, Valentine's Day New
   Year, Father's Day, Mother days
- Promotion gifts
- Business Gifts