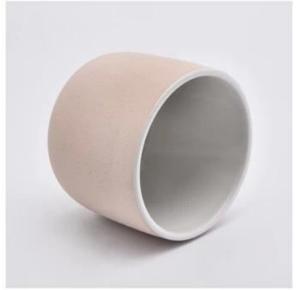

| product name color ceramic candle holder                                              |                                                                                                                         |  |
|---------------------------------------------------------------------------------------|-------------------------------------------------------------------------------------------------------------------------|--|
| Sample time                                                                           | <ol> <li>5 days if at exist shaped and size of ceramic</li> <li>15 days if need new shape or size of ceramic</li> </ol> |  |
| Measure(mm)                                                                           | Top dia: 98mm Bottom dia: 65mm Height: 85mm Weight: 300g Capacity: 425ml                                                |  |
| Packing                                                                               | Normal packing,Individual gift box, PVC box, window box, color box, white box, etc                                      |  |
| Delivery time                                                                         | ivery time Within 55 days after the sample and order confirmed                                                          |  |
| Payment term                                                                          | 30% deposit by T/T in advance and the balance against the copy of B/L                                                   |  |
| Shipment                                                                              | By sea,by air,by Express and your shipping agent is acceptable                                                          |  |
| Jsage Occasion Home decor, Wedding Decoration, Wedding Favors, Decoration enhancement |                                                                                                                         |  |