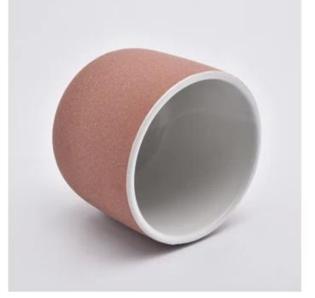

## empty ceramic candle holder

- 2, Such a large and abundant sample room. No second Co.in China.
- 3, Our QC is more QC than our customer's QC. No second Co.in China.

| product name   | empty ceramic candle container                                                                                          |
|----------------|-------------------------------------------------------------------------------------------------------------------------|
| Sample time    | <ol> <li>5 days if at exist shaped and size of ceramic</li> <li>15 days if need new shape or size of ceramic</li> </ol> |
| Measure(mm)    | Top dia: 98mm<br>Bottom dia: 65mm<br>Height: 85mm<br>Weight: 300g<br>Capacity: 425ml                                    |
| Packing        | Normal packing, Individual gift box, PVC box, window box, color box, white box, etc                                     |
| Delivery time  | Within 55 days after the sample and order confirmed                                                                     |
| Payment term   | 30% deposit by T/T in advance and the balance against the copy of B/L                                                   |
| Shipment       | By sea,by air,by Express and your shipping agent is acceptable                                                          |
| Usage Occasion | Home decor,Wedding Decoration,Wedding Favors,Decoration enhancement,                                                    |

Multiple Choice size, logo and colors are options