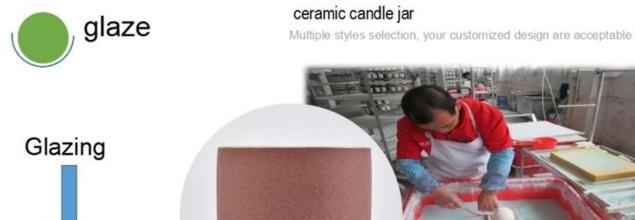

## ceramic candle jar

Multiple styles selection, your customized design are acceptable

# Glaze firing 1080°C-1320°C

- Holidays gifts: Easter, Thanksgiving, Christmas, Valentine'sDay New Year, Father's Day, Mother days
- Promotion gifts
- Business Gifts

- Home/Bar/Hotel Decor
- Festival Decoration
- Window Displays or Art & Collectible