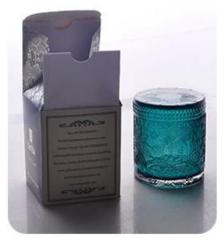

## empty ceramic candle holder

- 2, Such a large and abundant sample room. No second Co.in China.
- 3, Our QC is more QC than our customer's QC. No second Co.in China.

| product name   | empty ceramic candle container                                                                                          |
|----------------|-------------------------------------------------------------------------------------------------------------------------|
| Sample time    | <ol> <li>5 days if at exist shaped and size of ceramic</li> <li>15 days if need new shape or size of ceramic</li> </ol> |
| Measure(mm)    | Top dia: 98mm<br>Bottom dia: 65mm<br>Height: 85mm<br>Weight: 300g<br>Capacity: 425ml                                    |
| Packing        | Normal packing, Individual gift box, PVC box, window box, color box, white box, etc                                     |
| Delivery time  | Within 55 days after the sample and order confirmed                                                                     |
| Payment term   | 30% deposit by T/T in advance and the balance against the copy of B/L                                                   |
| Shipment       | By sea,by air,by Express and your shipping agent is acceptable                                                          |
| Usage Occasion | Home decor,Wedding Decoration,Wedding Favors,Decoration enhancement,                                                    |