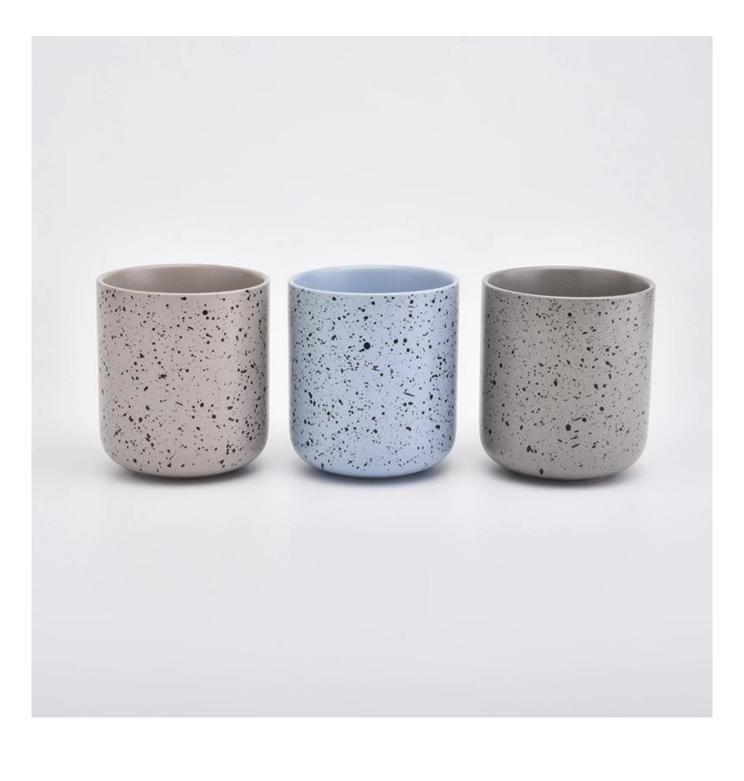

## fragrance ceramic candle jar

| product name   | fragrance ceramic candle jar                                                                                            |
|----------------|-------------------------------------------------------------------------------------------------------------------------|
| Sample time    | <ol> <li>5 days if at exist shaped and size of ceramic</li> <li>15 days if need new shape or size of ceramic</li> </ol> |
| Measure(mm)    | Top dia: 90mm Bottom dia: 50mm Height: 100mm Weight: 284g Capacity: 439ml                                               |
| Packing        | Normal packing,Individual gift box, PVC box, window box, color box, white box, etc                                      |
| Delivery time  | Within 55 days after the sample and order confirmed                                                                     |
| Payment term   | 30% deposit by T/T in advance and the balance against the copy of B/L                                                   |
| Shipment       | By sea,by air,by Express and your shipping agent is acceptable                                                          |
| Usage Occasion | Home decor, Wedding Decoration, Wedding Favors, Decoration enhancement,                                                 |