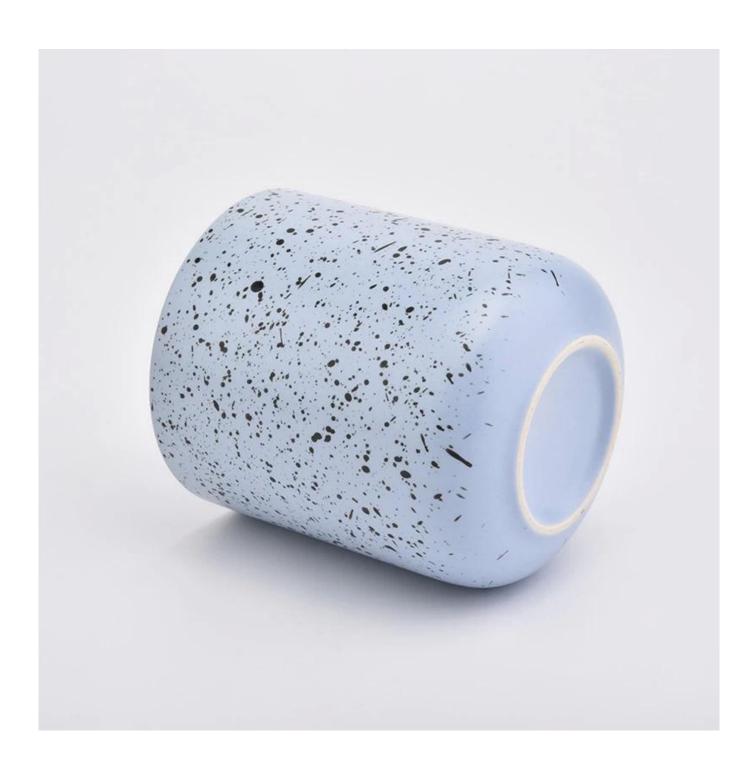

## fragrance ceramic candle jar

| product name   | fragrance ceramic candle jar                                                                                            |
|----------------|-------------------------------------------------------------------------------------------------------------------------|
| Sample time    | <ol> <li>5 days if at exist shaped and size of ceramic</li> <li>15 days if need new shape or size of ceramic</li> </ol> |
| Measure(mm)    | Top dia: 90mm Bottom dia: 50mm Height: 100mm Weight: 284g Capacity: 439ml                                               |
| Packing        | Normal packing,Individual gift box, PVC box, window box, color box, white box, etc                                      |
| Delivery time  | Within 55 days after the sample and order confirmed                                                                     |
| Payment term   | 30% deposit by T/T in advance and the balance against the copy of B/L                                                   |
| Shipment       | By sea,by air,by Express and your shipping agent is acceptable                                                          |
| Usage Occasion | Home decor, Wedding Decoration, Wedding Favors, Decoration enhancement,                                                 |