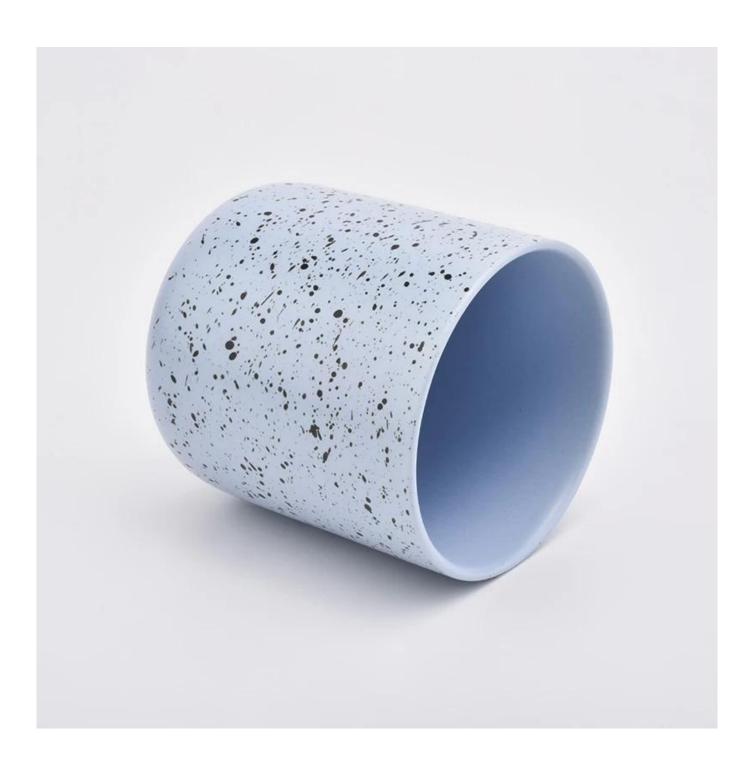

## fragrance ceramic candle jar

| product name   | fragrance ceramic candle jar                                                                                            |
|----------------|-------------------------------------------------------------------------------------------------------------------------|
| Sample time    | <ol> <li>5 days if at exist shaped and size of ceramic</li> <li>15 days if need new shape or size of ceramic</li> </ol> |
| Measure(mm)    | Top dia: 90mm Bottom dia: 50mm Height: 100mm Weight: 284g Capacity: 439ml                                               |
| Packing        | Normal packing,Individual gift box, PVC box, window box, color box, white box, etc                                      |
| Delivery time  | Within 55 days after the sample and order confirmed                                                                     |
| Payment term   | 30% deposit by T/T in advance and the balance against the copy of B/L                                                   |
| Shipment       | By sea,by air,by Express and your shipping agent is acceptable                                                          |
| Usage Occasion | Home decor, Wedding Decoration, Wedding Favors, Decoration enhancement,                                                 |