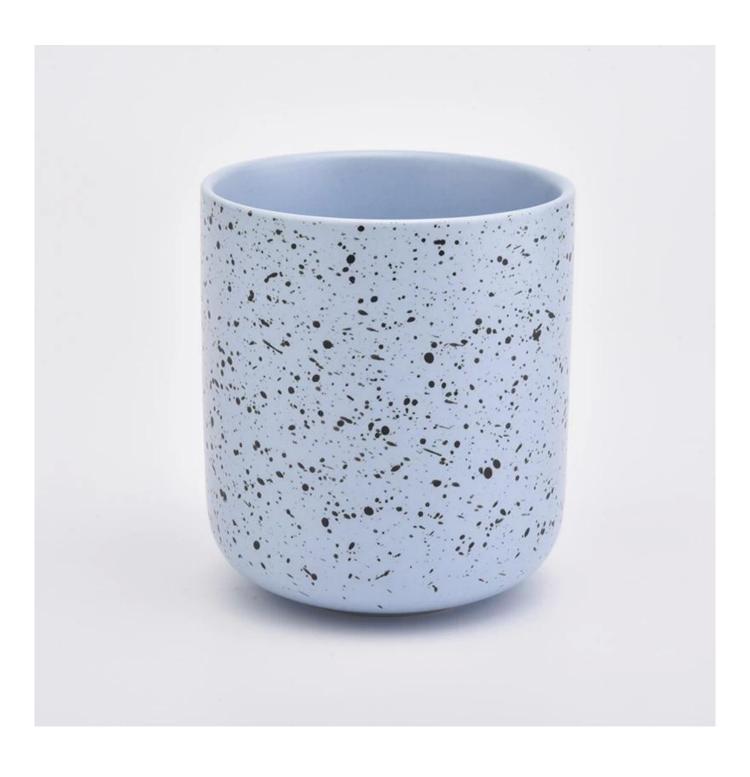

## fragrance ceramic candle jar

| product name   | fragrance ceramic candle jar                                                                                            |
|----------------|-------------------------------------------------------------------------------------------------------------------------|
| Sample time    | <ol> <li>5 days if at exist shaped and size of ceramic</li> <li>15 days if need new shape or size of ceramic</li> </ol> |
| Measure(mm)    | Top dia: 90mm Bottom dia: 50mm Height: 100mm Weight: 284g Capacity: 439ml                                               |
| Packing        | Normal packing,Individual gift box, PVC box, window box, color box, white box, etc                                      |
| Delivery time  | Within 55 days after the sample and order confirmed                                                                     |
| Payment term   | 30% deposit by T/T in advance and the balance against the copy of B/L                                                   |
| Shipment       | By sea,by air,by Express and your shipping agent is acceptable                                                          |
| Usage Occasion | Home decor, Wedding Decoration, Wedding Favors, Decoration enhancement,                                                 |