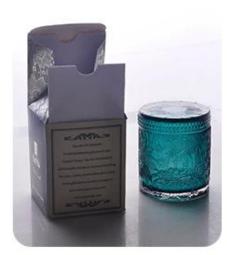

## fragrance ceramic candle jar

| product name   | fragrance ceramic candle jar                                                                                            |
|----------------|-------------------------------------------------------------------------------------------------------------------------|
| Sample time    | <ol> <li>5 days if at exist shaped and size of ceramic</li> <li>15 days if need new shape or size of ceramic</li> </ol> |
| Measure(mm)    | Top dia: 90mm Bottom dia: 50mm Height: 100mm Weight: 284g Capacity: 439ml                                               |
| Packing        | Normal packing,Individual gift box, PVC box, window box, color box, white box, etc                                      |
| Delivery time  | Within 55 days after the sample and order confirmed                                                                     |
| Payment term   | 30% deposit by T/T in advance and the balance against the copy of B/L                                                   |
| Shipment       | By sea,by air,by Express and your shipping agent is acceptable                                                          |
| Usage Occasion | Home decor, Wedding Decoration, Wedding Favors, Decoration enhancement,                                                 |