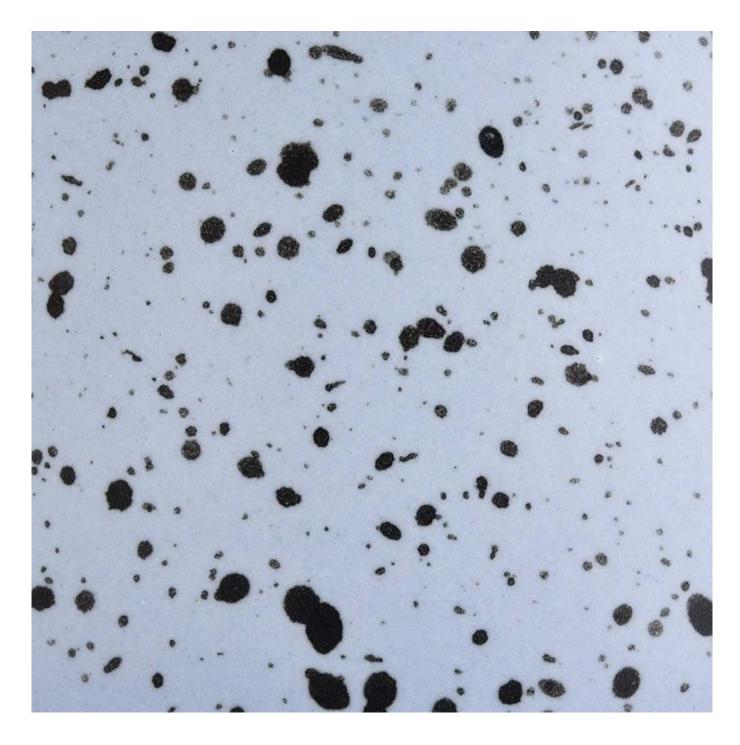

## fragrance ceramic candle jar

| product name   | fragrance ceramic candle jar                                                                                            |
|----------------|-------------------------------------------------------------------------------------------------------------------------|
| Sample time    | <ol> <li>5 days if at exist shaped and size of ceramic</li> <li>15 days if need new shape or size of ceramic</li> </ol> |
| Measure(mm)    | Top dia: 90mm Bottom dia: 50mm Height: 100mm Weight: 284g Capacity: 439ml                                               |
| Packing        | Normal packing,Individual gift box, PVC box, window box, color box, white box, etc                                      |
| Delivery time  | Within 55 days after the sample and order confirmed                                                                     |
| Payment term   | 30% deposit by T/T in advance and the balance against the copy of B/L                                                   |
| Shipment       | By sea,by air,by Express and your shipping agent is acceptable                                                          |
| Usage Occasion | Home decor, Wedding Decoration, Wedding Favors, Decoration enhancement,                                                 |