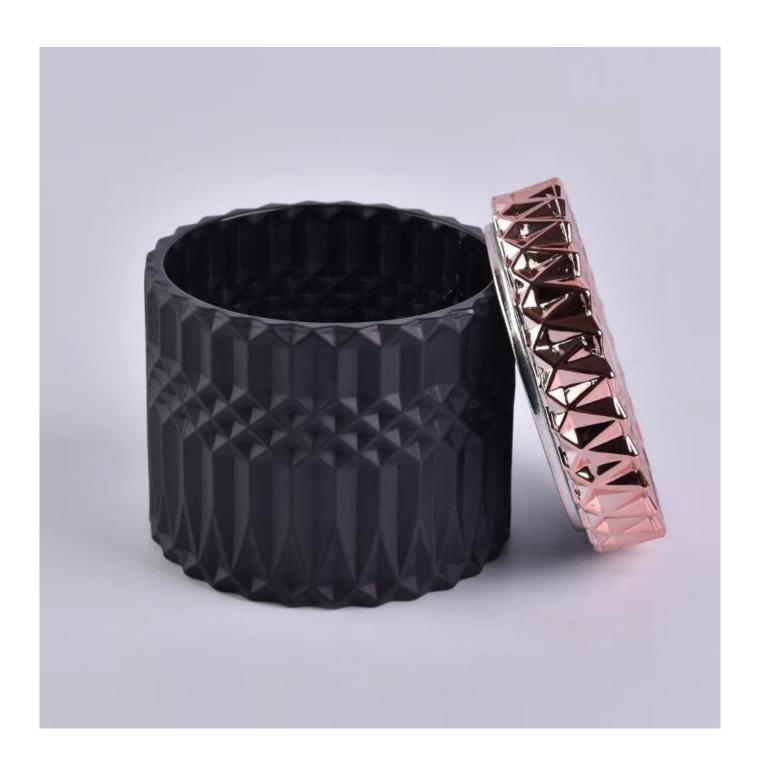

#### **Product Description**

| Item | 107x107x85 mm 500ml pour 13-14oz wax Manufacturing: machine made Sampling time: 5 ~ 7 days after confirmation  MOQ: 5000 pcs |
|------|------------------------------------------------------------------------------------------------------------------------------|
|------|------------------------------------------------------------------------------------------------------------------------------|