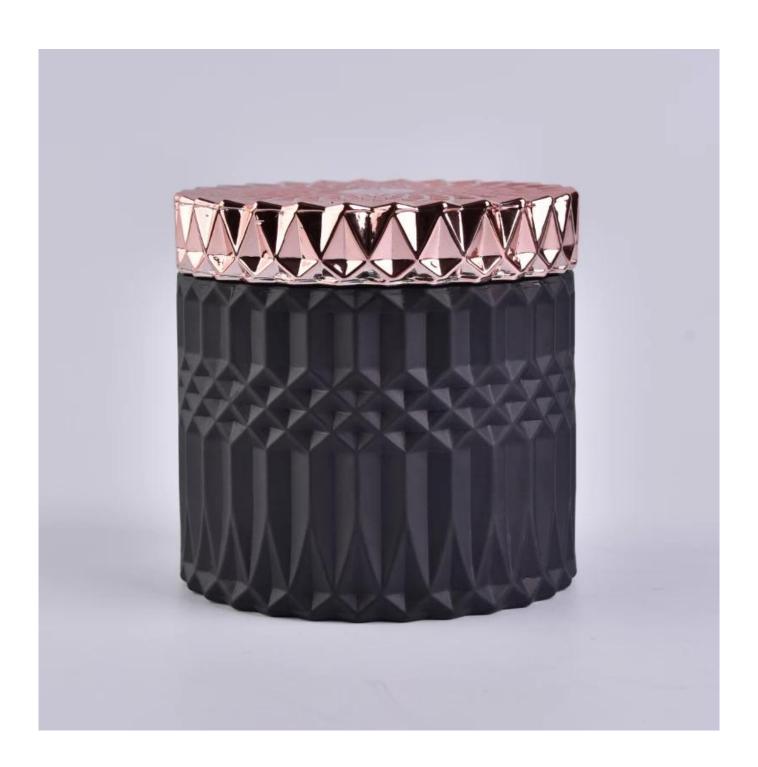

#### **Product Description**

| Item | 107x107x85 mm 500ml pour 13-14oz wax Manufacturing: machine made Sampling time: 5 ~ 7 days after confirmation  MOQ: 5000 pcs |
|------|------------------------------------------------------------------------------------------------------------------------------|
|------|------------------------------------------------------------------------------------------------------------------------------|