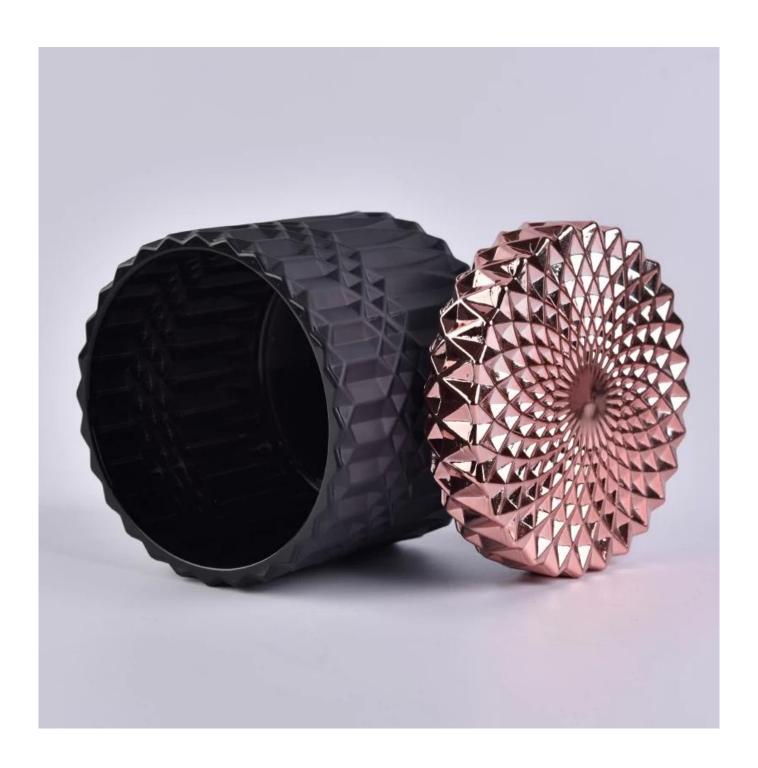

#### **Product Description**

| Item | 107x107x85 mm 500ml pour 13-14oz wax Manufacturing: machine made Sampling time: 5 ~ 7 days after confirmation  MOQ: 5000 pcs |
|------|------------------------------------------------------------------------------------------------------------------------------|
|------|------------------------------------------------------------------------------------------------------------------------------|