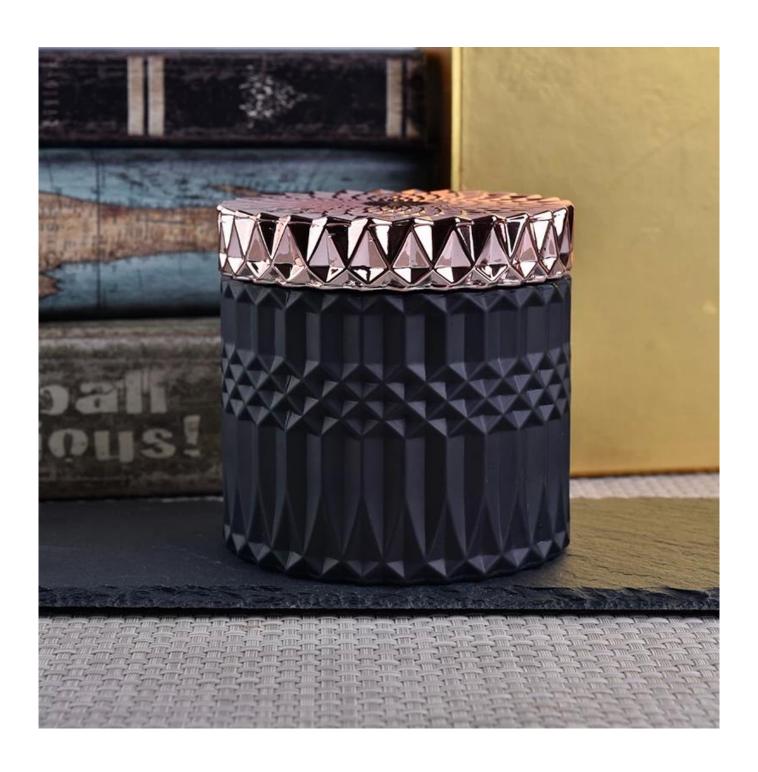

# home decor glass black matte candle jars geo cut candle jar with lid

- 1) Sunny Group has offered glassware for 26 years with all kinds of products being exported to more than 30 countries and regions.
- 2) Focusing on luxury fragrance products in the latest 10 years, Sunny Glassware is the supplier of 80% fragrance brands in the United States.
- 3). Sunny adapts extra six steps for inspection of shipments. No (major) quality complaints on products produced for nine consecutive years.

#### **Product Description**

| Item | 107x107x85 mm 500ml pour 13-14oz wax Manufacturing: machine made Sampling time: 5 ~ 7 days after confirmation  MOQ: 5000 pcs |
|------|------------------------------------------------------------------------------------------------------------------------------|
|------|------------------------------------------------------------------------------------------------------------------------------|