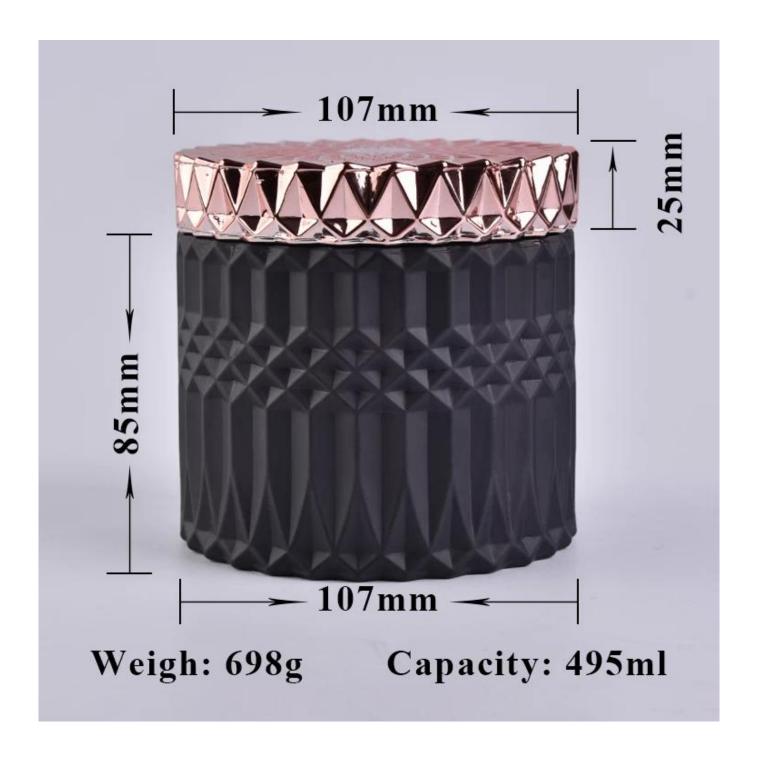

#### **Product Description**

| Item | 107x107x85 mm 500ml pour 13-14oz wax Manufacturing: machine made Sampling time: 5 ~ 7 days after confirmation  MOQ: 5000 pcs |
|------|------------------------------------------------------------------------------------------------------------------------------|
|------|------------------------------------------------------------------------------------------------------------------------------|