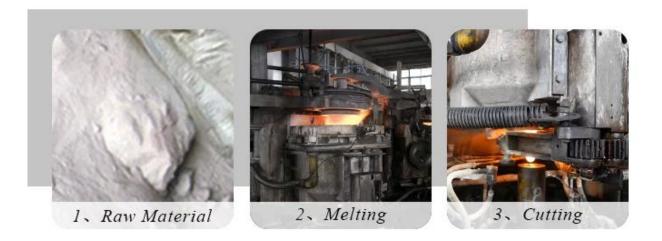

### **Product Pictures**

Weigh: 333g Capacity: 400ml

**Process Craft** 

# **PROCESS CRAFTS**