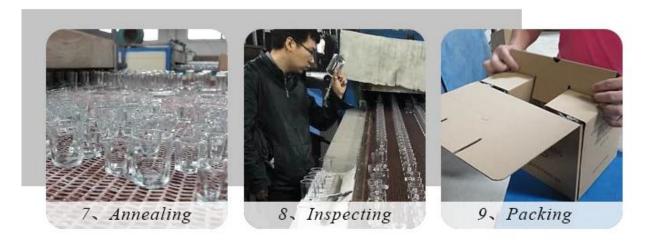

### **Product Pictures**

Weigh: 333g Capacity: 400ml

**Process Craft** 

# **PROCESS CRAFTS**