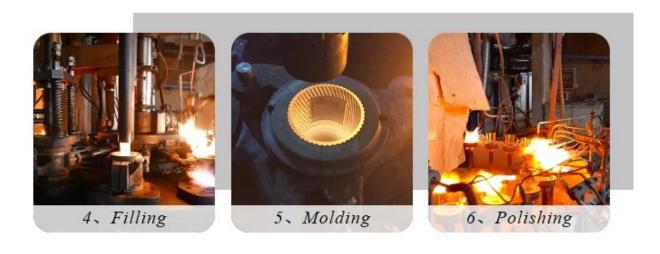

### **Product Pictures**

Weigh: 333g Capacity: 400ml

**Process Craft** 

# **PROCESS CRAFTS**