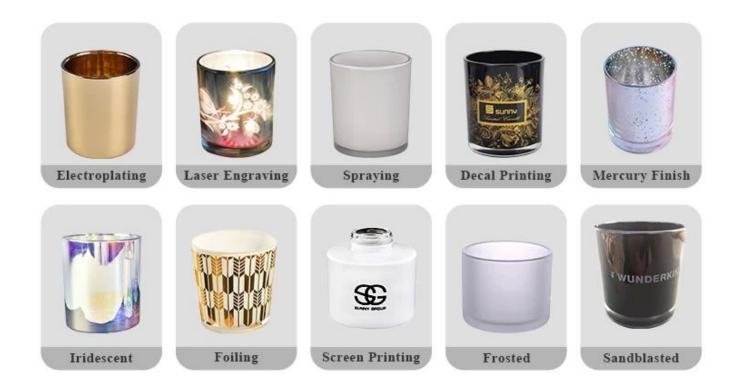

|                  | 1. Any logo printing on the body                                                    |                                                                                                        |  |  |
|------------------|-------------------------------------------------------------------------------------|--------------------------------------------------------------------------------------------------------|--|--|
|                  | 2.Any color painted,frost,                                                          | 2.Any color painted,frost,electroplate, pattern laser carver for the finish                            |  |  |
| for your choice  | 3. Special package like sh                                                          | rink wrap, color gift box, white gift box etc                                                          |  |  |
|                  | 4. Open new mould for the                                                           | 4. Open new mould for the glass, wood, plastic or metal as you like                                    |  |  |
|                  | 5. Different size and shapes meet your needs                                        |                                                                                                        |  |  |
|                  | 1. 5 days if at exist                                                               |                                                                                                        |  |  |
| sample time      | shaped and size of glass                                                            | 2. 15 days if need new shape or size of glass                                                          |  |  |
| packing          | Normal packing,Individual gift box, PVC box, window box, color box, white box, etc. |                                                                                                        |  |  |
| product capacity | 500,000~1,000,000 pcs per month                                                     |                                                                                                        |  |  |
| delivery time    | Within 35 days after the sample and order confirmed                                 |                                                                                                        |  |  |
| payment term     | 30% deposit by T/T in advance and the balance against the copy of B/L               |                                                                                                        |  |  |
| shipment         | By sea,by air,by Express and your shipping agent is acceptable                      |                                                                                                        |  |  |
| 1. Experience    | 20+ years glassware supplier                                                        | To be a long-term and reliable partner                                                                 |  |  |
| More details     |                                                                                     |                                                                                                        |  |  |
| 2. Quality       | * Qualified QC inspection team                                                      | To create a famous brand rapidly                                                                       |  |  |
| 3. Certificates  | * ISO9001:2008<br>* Green & Social<br>Compliance certificates                       | Quality assurance for consumers                                                                        |  |  |
| 4. Sample        | * Sample ready within 10<br>days<br>* OEM/ODM orders<br>welcome                     | * Ensure qualified mass products<br>* Flexible custom design supports                                  |  |  |
| 5. Design        | * Strong design team<br>* 15 new items release<br>monthly                           | * Unique design<br>* Improve your market competitive power                                             |  |  |
| 6. Capacity      | * 20,00 square meters<br>factory<br>* 14.4 million pieces<br>monthly                | * To meet your mass orders<br>* Shorten the delivery lead time                                         |  |  |
| 7. Logistics     | We have our own<br>SUNNY WORLDWIDE<br>LOGISTICS(SZ) LIMITED                         | * Seamless communication * Avoid too many contact points *Streamline management * Save cost indirectly |  |  |

# **PROCESS CRAFTS**