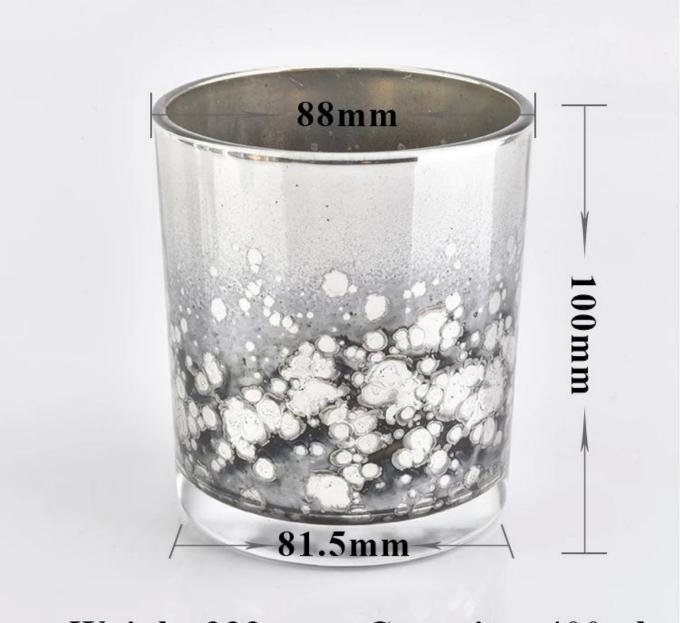

### **Product Description**

| Item | 88x80x100mm 400ml pour 1oz wax Manufacturing: machine made Sampling time: 5 ~ 7 days after confirmation |
|------|---------------------------------------------------------------------------------------------------------|
|      | MOQ: 5000 pcs                                                                                           |

### **Product Pictures**

Weigh: 333g Capacity: 400ml

**Process Craft** 