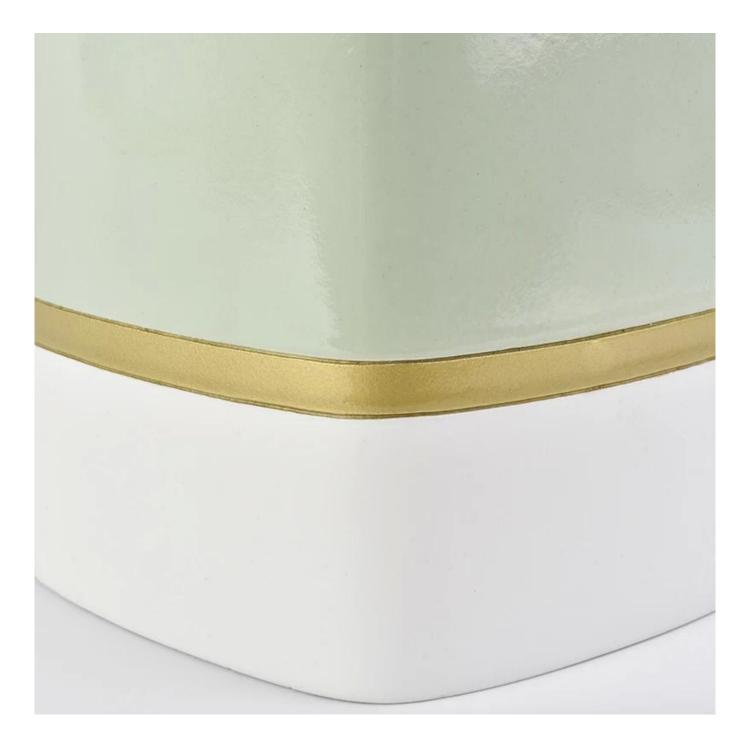

# **Superior Products Quality**

Sunny demolished 80,000pcs candle holders without visible blemish

# **Protect Customers' Designs**

all the newly designed items haven't been copied in

three years

**Product Description** 

1, 80% of brand customers in European and American markets find us to do ODM and OEM. No second Co.in China.

2, Such a large and abundant sample room. No second Co.in China.

3, Our QC is more QC than our customer's QC. No second Co.in China.

| product name   | concrete candle jar                                                                                                     |
|----------------|-------------------------------------------------------------------------------------------------------------------------|
| Sample time    | <ol> <li>5 days if at exist shaped and size of ceramic</li> <li>15 days if need new shape or size of ceramic</li> </ol> |
| Measure(mm)    | Top dia: 92mm<br>Bottom dia: 60mm<br>Height: 98mm<br>Weight: 410 g<br>Capacity: 380 ml                                  |
| Packing        | Normal packing, Individual gift box, PVC box, window box, color box, white box, etc                                     |
| Delivery time  | Within 55 days after the sample and order confirmed                                                                     |
| Payment term   | 30% deposit by T/T in advance and the balance against the copy of B/L                                                   |
| Shipment       | By sea,by air,by Express and your shipping agent is acceptable                                                          |
| Usage Occasion | Home decor, Wedding Decoration, Wedding Favors, Decoration enhancement,                                                 |