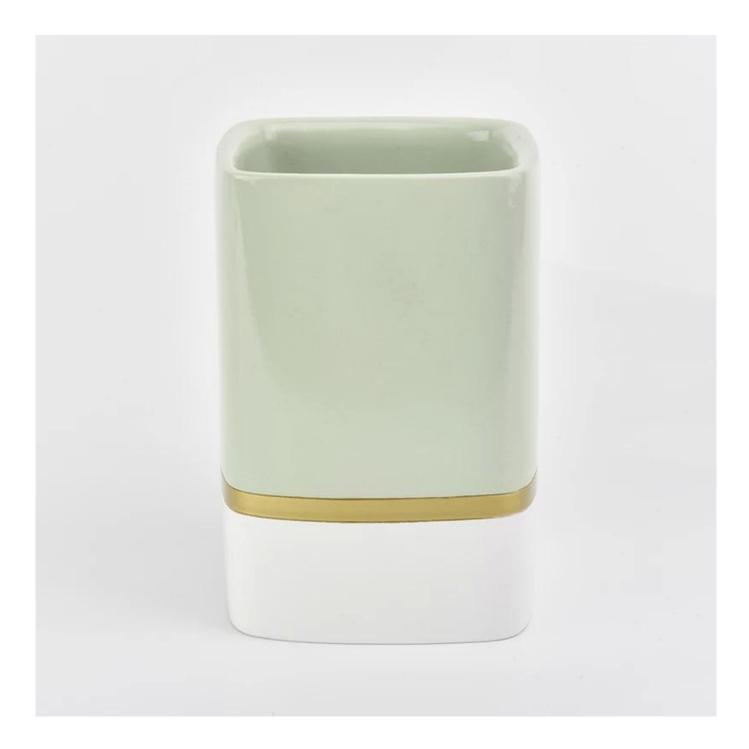

2, Such a large and abundant sample room. No second Co.in China.

3, Our QC is more QC than our customer's QC. No second Co.in China.

| product name   | concrete candle jar                                                                                                     |
|----------------|-------------------------------------------------------------------------------------------------------------------------|
| Sample time    | <ol> <li>5 days if at exist shaped and size of ceramic</li> <li>15 days if need new shape or size of ceramic</li> </ol> |
| Measure(mm)    | Top dia: 92mm<br>Bottom dia: 60mm<br>Height: 98mm<br>Weight: 410 g<br>Capacity: 380 ml                                  |
| Packing        | Normal packing, Individual gift box, PVC box, window box, color box, white box, etc                                     |
| Delivery time  | Within 55 days after the sample and order confirmed                                                                     |
| Payment term   | 30% deposit by T/T in advance and the balance against the copy of B/L                                                   |
| Shipment       | By sea,by air,by Express and your shipping agent is acceptable                                                          |
| Usage Occasion | Home decor, Wedding Decoration, Wedding Favors, Decoration enhancement,                                                 |