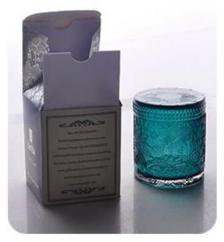

2, Such a large and abundant sample room. No second Co.in China.

3, Our QC is more QC than our customer's QC. No second Co.in China.

| product name   | concrete candle jar                                                                                                     |
|----------------|-------------------------------------------------------------------------------------------------------------------------|
| Sample time    | <ol> <li>5 days if at exist shaped and size of ceramic</li> <li>15 days if need new shape or size of ceramic</li> </ol> |
| Measure(mm)    | Top dia: 92mm<br>Bottom dia: 60mm<br>Height: 98mm<br>Weight: 410 g<br>Capacity: 380 ml                                  |
| Packing        | Normal packing, Individual gift box, PVC box, window box, color box, white box, etc                                     |
| Delivery time  | Within 55 days after the sample and order confirmed                                                                     |
| Payment term   | 30% deposit by T/T in advance and the balance against the copy of B/L                                                   |
| Shipment       | By sea,by air,by Express and your shipping agent is acceptable                                                          |
| Usage Occasion | Home decor, Wedding Decoration, Wedding Favors, Decoration enhancement,                                                 |