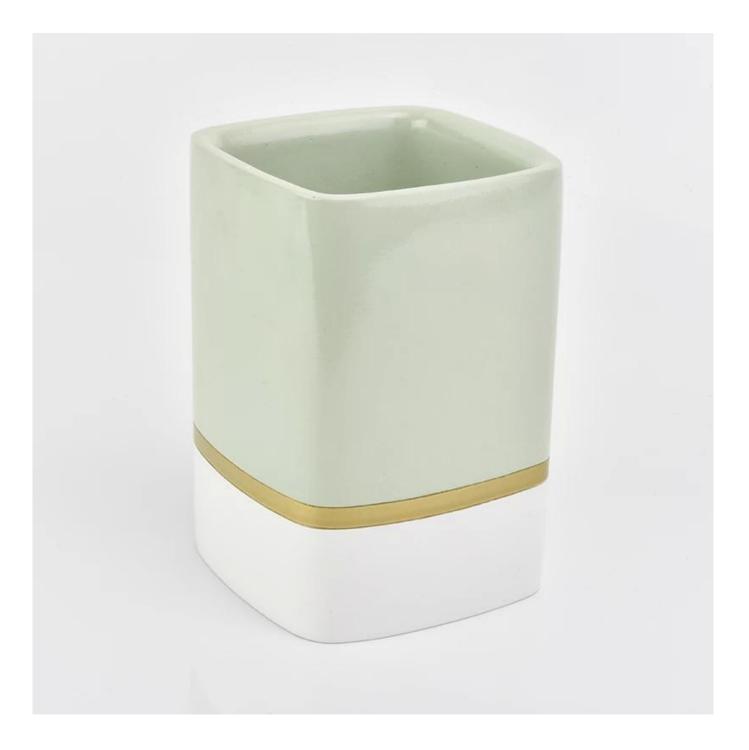

2, Such a large and abundant sample room. No second Co.in China.

3, Our QC is more QC than our customer's QC. No second Co.in China.

| product name   | concrete candle jar                                                                                                     |
|----------------|-------------------------------------------------------------------------------------------------------------------------|
| Sample time    | <ol> <li>5 days if at exist shaped and size of ceramic</li> <li>15 days if need new shape or size of ceramic</li> </ol> |
| Measure(mm)    | Top dia: 92mm<br>Bottom dia: 60mm<br>Height: 98mm<br>Weight: 410 g<br>Capacity: 380 ml                                  |
| Packing        | Normal packing, Individual gift box, PVC box, window box, color box, white box, etc                                     |
| Delivery time  | Within 55 days after the sample and order confirmed                                                                     |
| Payment term   | 30% deposit by T/T in advance and the balance against the copy of B/L                                                   |
| Shipment       | By sea,by air,by Express and your shipping agent is acceptable                                                          |
| Usage Occasion | Home decor, Wedding Decoration, Wedding Favors, Decoration enhancement,                                                 |