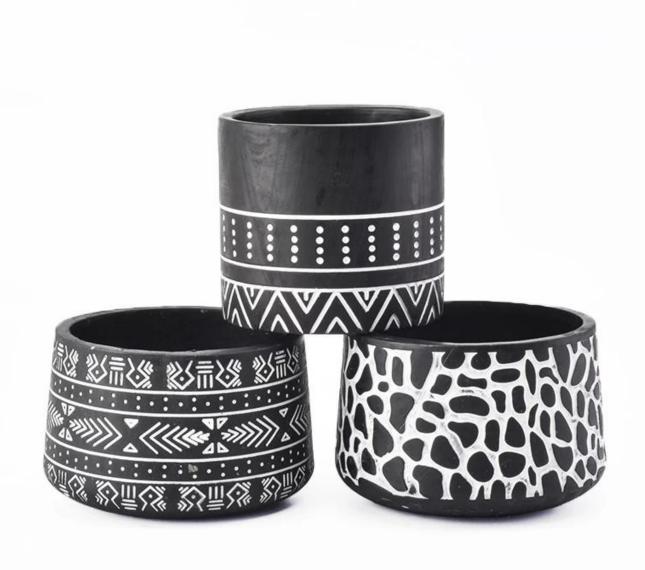

| product name cement candle holder |                                                                                                |  |
|-----------------------------------|------------------------------------------------------------------------------------------------|--|
| Sample time                       | 5 days if at exist shaped and size of ceramic     15 days if need new shape or size of ceramic |  |
| Measure(mm)                       | Top dia: 132mm<br>Bottom dia: 144mm<br>Height: 94mm<br>Weight: 602g<br>Capacity: 900ml         |  |
| Packing                           | Normal packing,Individual gift box, PVC box, window box, color box, white box, etc             |  |
| Delivery time                     | Within 55 days after the sample and order confirmed                                            |  |
| Payment term                      | 30% deposit by T/T in advance and the balance against the copy of B/L                          |  |
| Shipment                          | By sea,by air,by Express and your shipping agent is acceptable                                 |  |
| Usage Occasion                    | Home decor, Wedding Decoration, Wedding Favors, Decoration enhancement,                        |  |