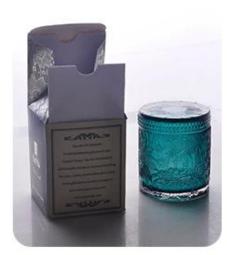

| product name cement candle holder |                                                                                                |  |
|-----------------------------------|------------------------------------------------------------------------------------------------|--|
| Sample time                       | 5 days if at exist shaped and size of ceramic     15 days if need new shape or size of ceramic |  |
| Measure(mm)                       | Top dia: 132mm<br>Bottom dia: 144mm<br>Height: 94mm<br>Weight: 602g<br>Capacity: 900ml         |  |
| Packing                           | Normal packing,Individual gift box, PVC box, window box, color box, white box, etc             |  |
| Delivery time                     | Within 55 days after the sample and order confirmed                                            |  |
| Payment term                      | 30% deposit by T/T in advance and the balance against the copy of B/L                          |  |
| Shipment                          | By sea,by air,by Express and your shipping agent is acceptable                                 |  |
| Usage Occasion                    | Home decor, Wedding Decoration, Wedding Favors, Decoration enhancement,                        |  |