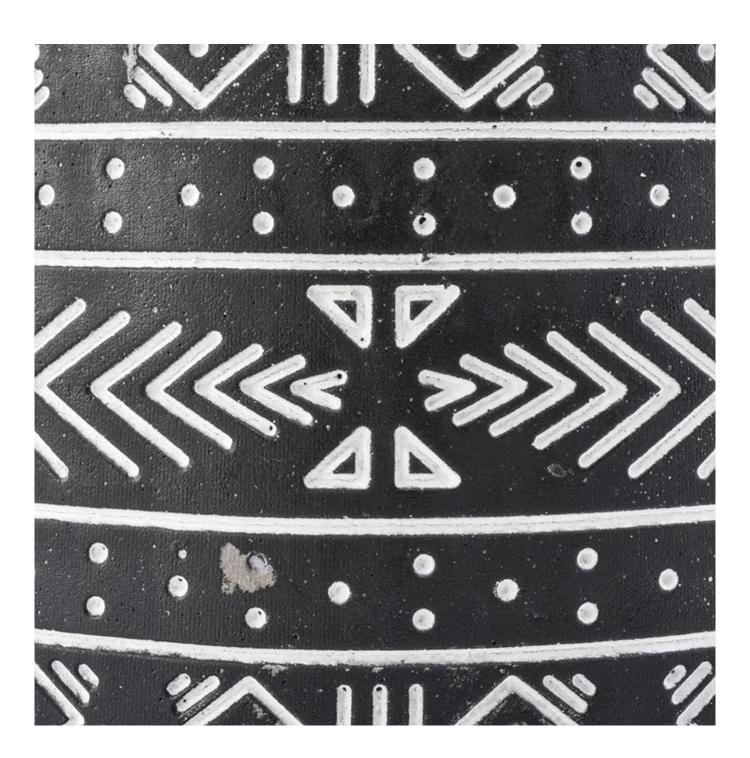

| product name cement candle holder |                                                                                                |  |
|-----------------------------------|------------------------------------------------------------------------------------------------|--|
| Sample time                       | 5 days if at exist shaped and size of ceramic     15 days if need new shape or size of ceramic |  |
| Measure(mm)                       | Top dia: 132mm<br>Bottom dia: 144mm<br>Height: 94mm<br>Weight: 602g<br>Capacity: 900ml         |  |
| Packing                           | Normal packing,Individual gift box, PVC box, window box, color box, white box, etc             |  |
| Delivery time                     | Within 55 days after the sample and order confirmed                                            |  |
| Payment term                      | 30% deposit by T/T in advance and the balance against the copy of B/L                          |  |
| Shipment                          | By sea,by air,by Express and your shipping agent is acceptable                                 |  |
| Usage Occasion                    | Home decor, Wedding Decoration, Wedding Favors, Decoration enhancement,                        |  |