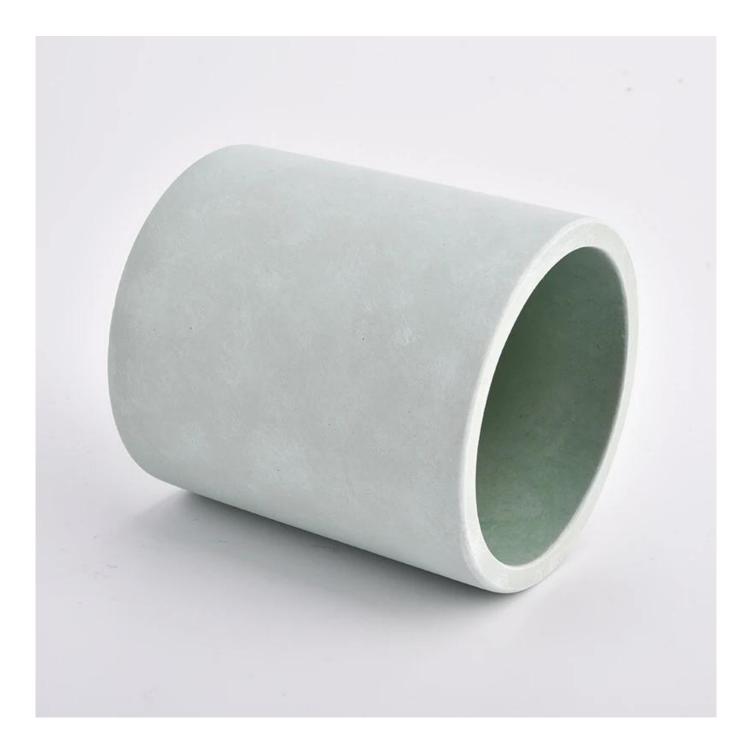

#### cement candlestick holders

- 2, Such a large and abundant sample room. No second Co.in China.
- 3, Our QC is more QC than our customer's QC. No second Co.in China.

| product name   | cement candle jar                                                                                                       |
|----------------|-------------------------------------------------------------------------------------------------------------------------|
| Sample time    | <ol> <li>5 days if at exist shaped and size of ceramic</li> <li>15 days if need new shape or size of ceramic</li> </ol> |
| Measure(mm)    | Top dia: 95 mm<br>Bottom dia: 95 mm<br>Height: 105 mm<br>Weight: 515 g<br>Capacity: 454 ml                              |
| Packing        | Normal packing,Individual gift box, PVC box, window box, color box, white box, etc                                      |
| Delivery time  | Within 55 days after the sample and order confirmed                                                                     |
| Payment term   | 30% deposit by T/T in advance and the balance against the copy of B/L                                                   |
| Shipment       | By sea,by air,by Express and your shipping agent is acceptable                                                          |
| Usage Occasion | Home decor,Wedding Decoration,Wedding Favors,Decoration enhancement,                                                    |