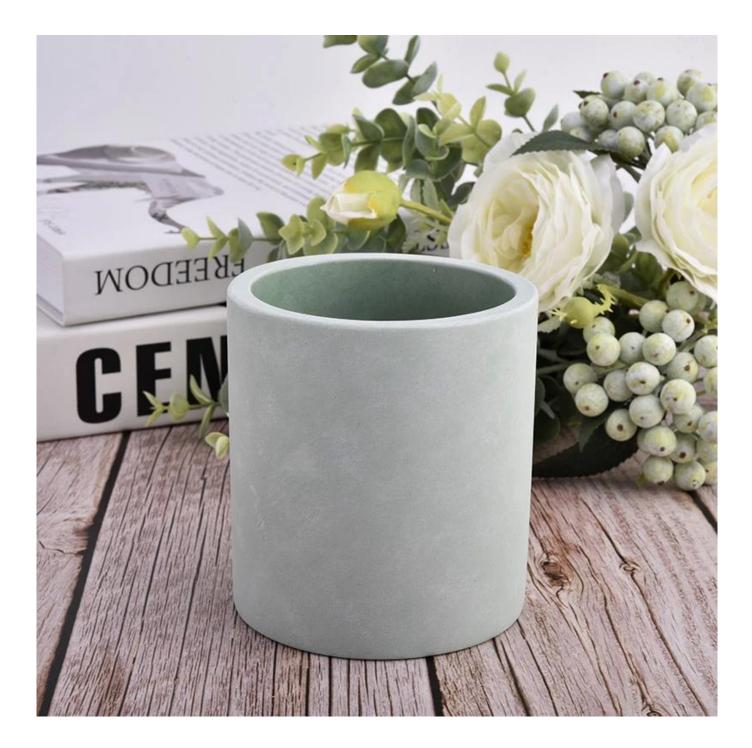

#### cement candlestick holders

- 2, Such a large and abundant sample room. No second Co.in China.
- 3, Our QC is more QC than our customer's QC. No second Co.in China.

| product name   | cement candle jar                                                                                                       |
|----------------|-------------------------------------------------------------------------------------------------------------------------|
| Sample time    | <ol> <li>5 days if at exist shaped and size of ceramic</li> <li>15 days if need new shape or size of ceramic</li> </ol> |
| Measure(mm)    | Top dia: 95 mm<br>Bottom dia: 95 mm<br>Height: 105 mm<br>Weight: 515 g<br>Capacity: 454 ml                              |
| Packing        | Normal packing,Individual gift box, PVC box, window box, color box, white box, etc                                      |
| Delivery time  | Within 55 days after the sample and order confirmed                                                                     |
| Payment term   | 30% deposit by T/T in advance and the balance against the copy of B/L                                                   |
| Shipment       | By sea,by air,by Express and your shipping agent is acceptable                                                          |
| Usage Occasion | Home decor,Wedding Decoration,Wedding Favors,Decoration enhancement,                                                    |