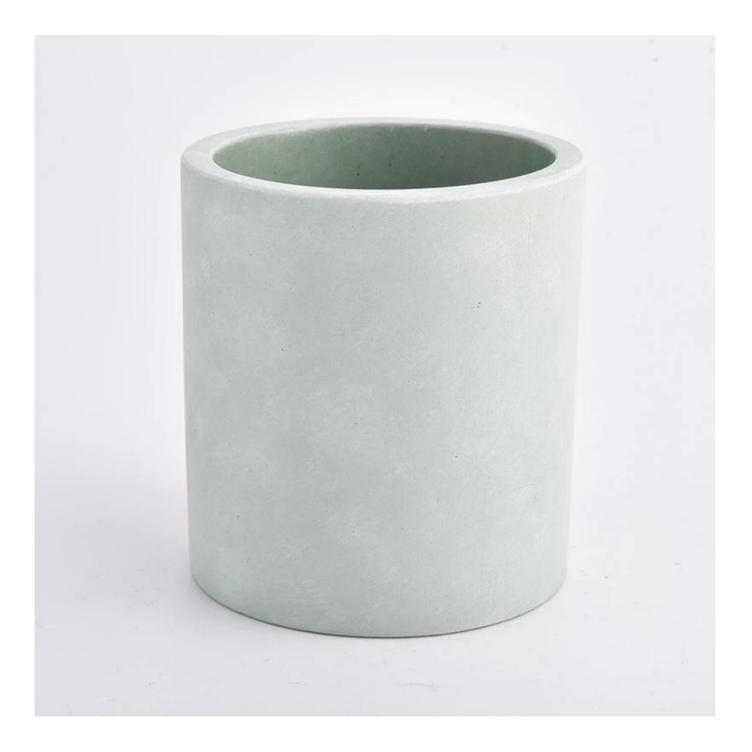

#### cement candlestick holders

- 2, Such a large and abundant sample room. No second Co.in China.
- 3, Our QC is more QC than our customer's QC. No second Co.in China.

| product name   | cement candle jar                                                                                                       |
|----------------|-------------------------------------------------------------------------------------------------------------------------|
| Sample time    | <ol> <li>5 days if at exist shaped and size of ceramic</li> <li>15 days if need new shape or size of ceramic</li> </ol> |
| Measure(mm)    | Top dia: 95 mm<br>Bottom dia: 95 mm<br>Height: 105 mm<br>Weight: 515 g<br>Capacity: 454 ml                              |
| Packing        | Normal packing,Individual gift box, PVC box, window box, color box, white box, etc                                      |
| Delivery time  | Within 55 days after the sample and order confirmed                                                                     |
| Payment term   | 30% deposit by T/T in advance and the balance against the copy of B/L                                                   |
| Shipment       | By sea,by air,by Express and your shipping agent is acceptable                                                          |
| Usage Occasion | Home decor,Wedding Decoration,Wedding Favors,Decoration enhancement,                                                    |