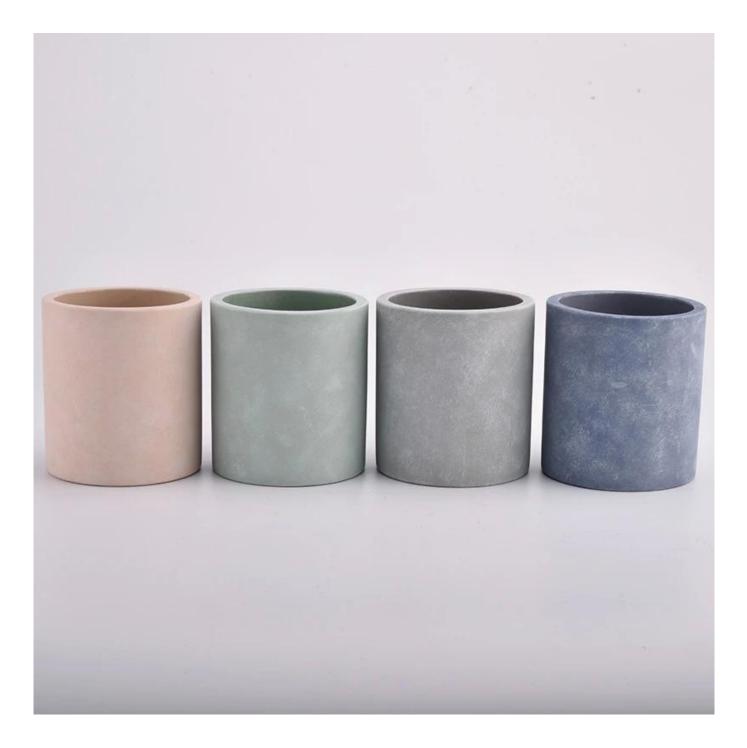

#### cement candlestick holders

- 2, Such a large and abundant sample room. No second Co.in China.
- 3, Our QC is more QC than our customer's QC. No second Co.in China.

| product name   | cement candle jar                                                                                                       |
|----------------|-------------------------------------------------------------------------------------------------------------------------|
| Sample time    | <ol> <li>5 days if at exist shaped and size of ceramic</li> <li>15 days if need new shape or size of ceramic</li> </ol> |
| Measure(mm)    | Top dia: 95 mm<br>Bottom dia: 95 mm<br>Height: 105 mm<br>Weight: 515 g<br>Capacity: 454 ml                              |
| Packing        | Normal packing,Individual gift box, PVC box, window box, color box, white box, etc                                      |
| Delivery time  | Within 55 days after the sample and order confirmed                                                                     |
| Payment term   | 30% deposit by T/T in advance and the balance against the copy of B/L                                                   |
| Shipment       | By sea,by air,by Express and your shipping agent is acceptable                                                          |
| Usage Occasion | Home decor,Wedding Decoration,Wedding Favors,Decoration enhancement,                                                    |