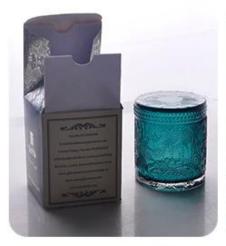

#### cement candlestick holders

- 2, Such a large and abundant sample room. No second Co.in China.
- 3, Our QC is more QC than our customer's QC. No second Co.in China.

| product name   | cement candle jar                                                                                                       |
|----------------|-------------------------------------------------------------------------------------------------------------------------|
| Sample time    | <ol> <li>5 days if at exist shaped and size of ceramic</li> <li>15 days if need new shape or size of ceramic</li> </ol> |
| Measure(mm)    | Top dia: 95 mm<br>Bottom dia: 95 mm<br>Height: 105 mm<br>Weight: 515 g<br>Capacity: 454 ml                              |
| Packing        | Normal packing,Individual gift box, PVC box, window box, color box, white box, etc                                      |
| Delivery time  | Within 55 days after the sample and order confirmed                                                                     |
| Payment term   | 30% deposit by T/T in advance and the balance against the copy of B/L                                                   |
| Shipment       | By sea,by air,by Express and your shipping agent is acceptable                                                          |
| Usage Occasion | Home decor,Wedding Decoration,Wedding Favors,Decoration enhancement,                                                    |