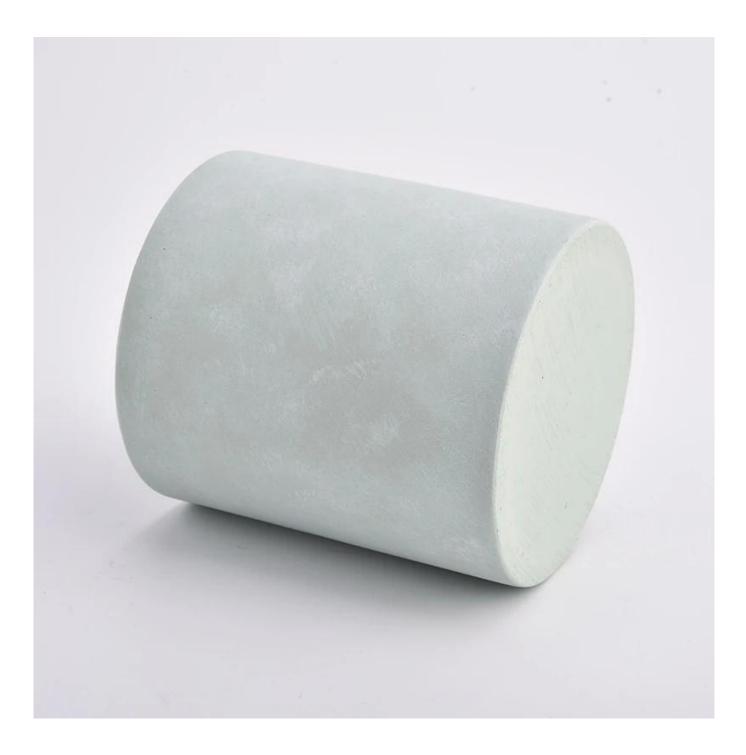

#### cement candlestick holders

- 2, Such a large and abundant sample room. No second Co.in China.
- 3, Our QC is more QC than our customer's QC. No second Co.in China.

| product name   | cement candle jar                                                                                                       |
|----------------|-------------------------------------------------------------------------------------------------------------------------|
| Sample time    | <ol> <li>5 days if at exist shaped and size of ceramic</li> <li>15 days if need new shape or size of ceramic</li> </ol> |
| Measure(mm)    | Top dia: 95 mm<br>Bottom dia: 95 mm<br>Height: 105 mm<br>Weight: 515 g<br>Capacity: 454 ml                              |
| Packing        | Normal packing,Individual gift box, PVC box, window box, color box, white box, etc                                      |
| Delivery time  | Within 55 days after the sample and order confirmed                                                                     |
| Payment term   | 30% deposit by T/T in advance and the balance against the copy of B/L                                                   |
| Shipment       | By sea,by air,by Express and your shipping agent is acceptable                                                          |
| Usage Occasion | Home decor,Wedding Decoration,Wedding Favors,Decoration enhancement,                                                    |