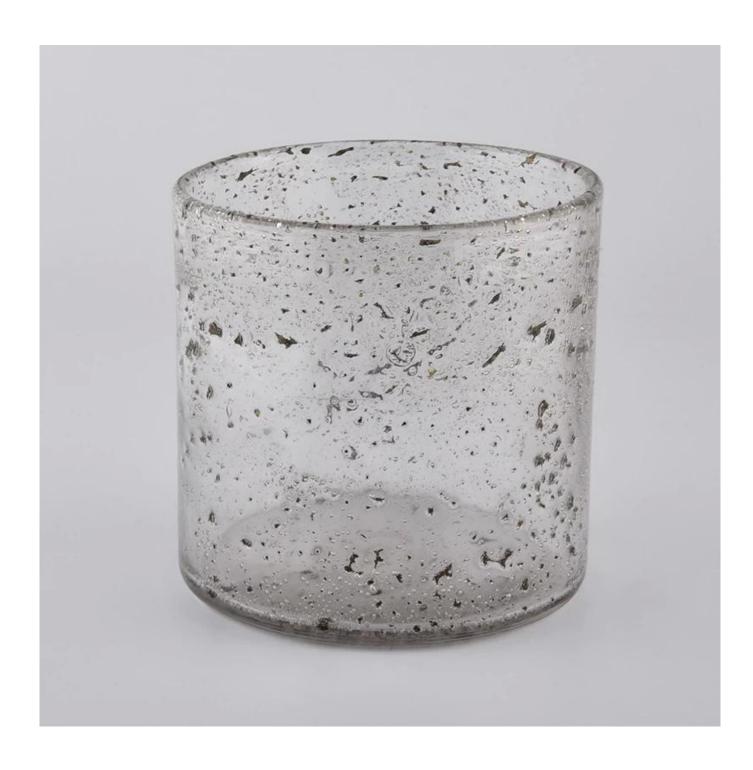

**Product Description** 

| ltom | 120x120x117 mm<br>1000ml pour 26-28 oz wax<br>Manufacturing: machine made<br>Sampling time: 5 ~ 7 days after confirmation |
|------|---------------------------------------------------------------------------------------------------------------------------|
|      | MOQ: 5000 pcs                                                                                                             |

### **Product Pictures**

**Process Craft** 