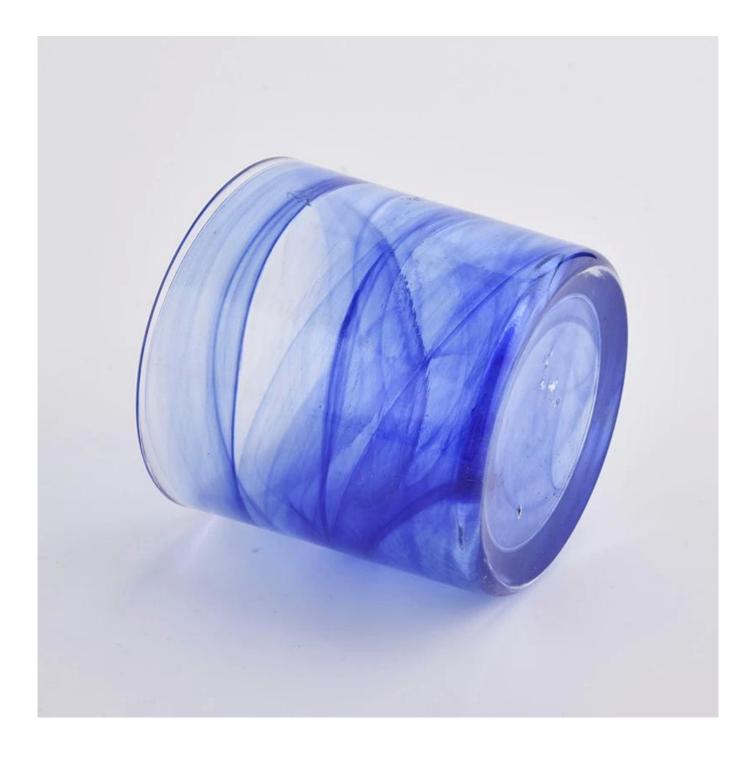

### **Product Pictures**

**Process Craft** 

**Product Description** 

| ltom | 72x68x70 mm<br>157ml pour 4 oz wax<br>Manufacturing: machine made<br>Sampling time: 5 ~ 7 days after confirmation |
|------|-------------------------------------------------------------------------------------------------------------------|
|      | MOQ: 5000 pcs                                                                                                     |