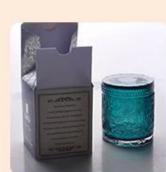

**Product Description** 

| ltom | 72x68x70 mm<br>157ml pour 4 oz wax<br>Manufacturing: machine made<br>Sampling time: 5 ~ 7 days after confirmation |
|------|-------------------------------------------------------------------------------------------------------------------|
|      | MOQ: 5000 pcs                                                                                                     |

### **Product Pictures**

**Process Craft** 