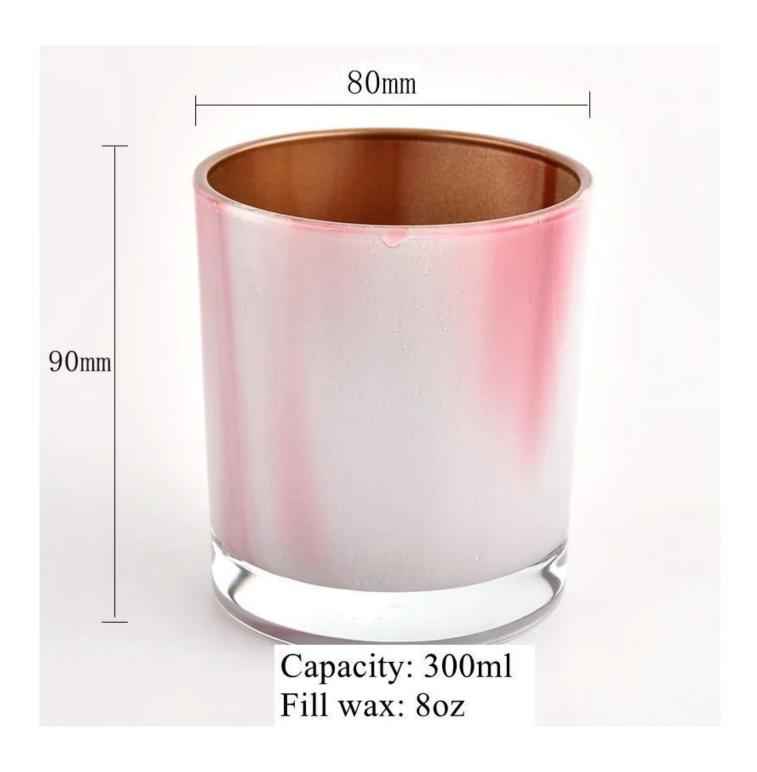

### 8oz glass candle jar milk painting with metalic color

D3.15'xH3.54'

Fill wax: 8oz

- \* multiple colors options
- \* moq: 5000 pcs
- \* can made custom color

Sunny Glassware Team and Office