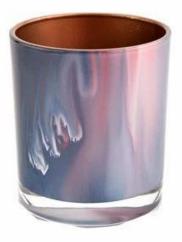

#### home decor mix colors glass candle holder

### 8oz glass candle jar milk painting with metalic color

D3.15'xH3.54'

Fill wax: 8oz

- \* multiple colors options
- \* moq: 5000 pcs
- \* can made custom color

Sunny Glassware Team and Office