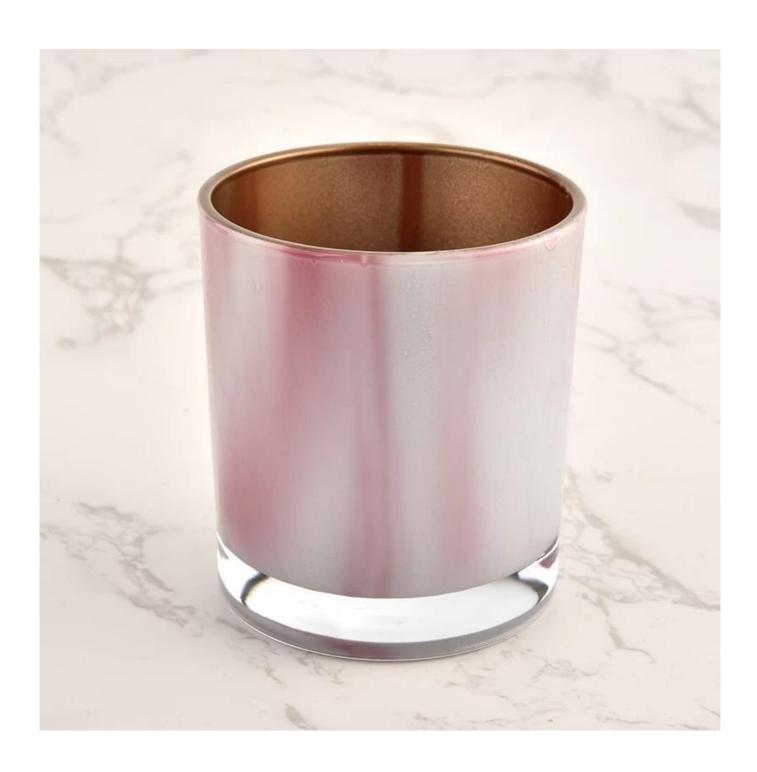

### 8oz glass candle jar milk painting with metalic color

D3.15'xH3.54'

Fill wax: 8oz

- \* multiple colors options
- \* moq: 5000 pcs
- \* can made custom color

Sunny Glassware Team and Office