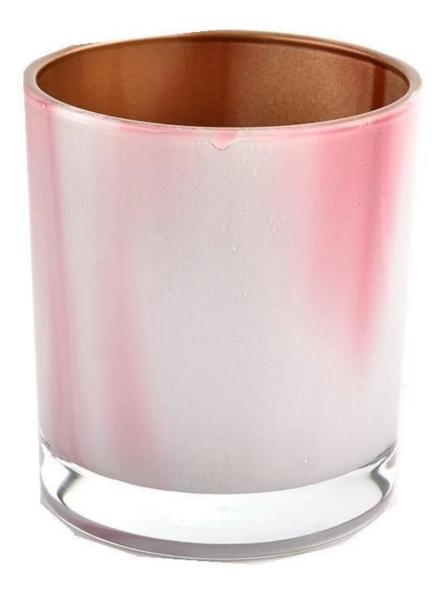

### 8oz glass candle jar milk painting with metalic color

D3.15'xH3.54'

Fill wax: 8oz

- \* multiple colors options
- \* moq: 5000 pcs
- \* can made custom color

Sunny Glassware Team and Office