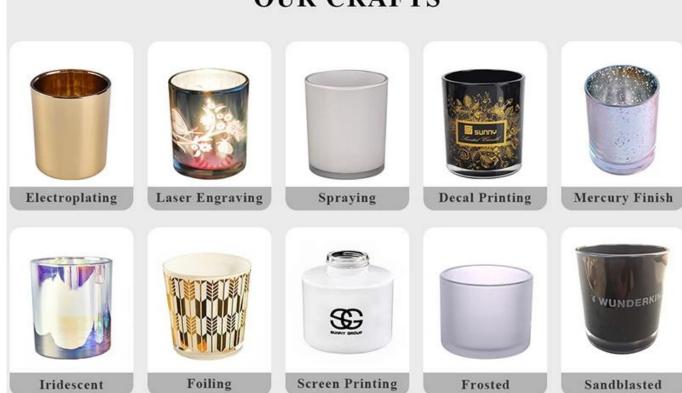

sure delivery time |  |  |
|                  |                                                                           |  |  |
|                  |                                                                           |  |  |









### 8oz glass candle jar milk painting with metalic color

D3.15'xH3.54'

Fill wax: 8oz







- \* multiple colors options
- \* moq: 5000 pcs
- \* can made custom color





Sunny Glassware Team and Office





#### Factory Show



#### **FACTORY**

There are about 20000 square meters in our factory which was built in 1992 year; Superior quality and high efficiency can be guranteed.





# **PROCESS CRAFTS**







2. Melting



3. Cutting



4. Filling



5. Molding



6. Polishing



7. Annealing



8. Inspecting



9. Packing

#### **OUR CRAFTS**



#### Packing & Shipping

## **Different From The Peer**

Own professional shipping company( Shenzhen Sunny Worldwide logistics)



20+ years freight history and WCA members.



# **PACKING**









Certificates



#### Sample Room and Trade Show

<u>Sunny Glassware</u> present more than 5,000 items at Shenzhen sample room for a widely selection. it won a great cust omer evaluation. Welcome to Shenzhen office! The picture as following is only one part of our Owned design <u>candle</u> <u>holders</u>, Welcome to Shenzhen office to find your favorites, it will bring you a big surprise becasue it's hard to find another supplier like this in China.

# SAMPLE ROOM\_









#### **EXHIBITION**













**Customers Review** 

# **CUSTOMER REVIEWS**

| S***********************************