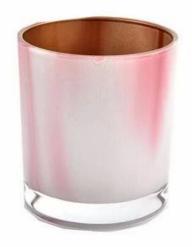

#### home decor mix colors glass candle holder

### 8oz glass candle jar milk painting with metalic color

D3.15'xH3.54'

Fill wax: 8oz

- \* multiple colors options
- \* moq: 5000 pcs
- \* can made custom color

Sunny Glassware Team and Office