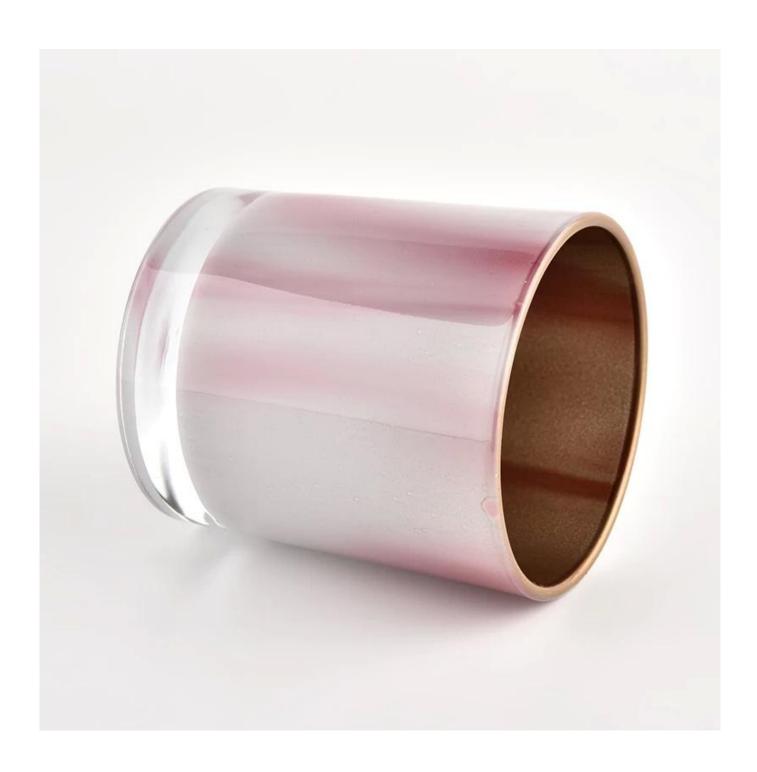

### 8oz glass candle jar milk painting with metalic color

D3.15'xH3.54'

Fill wax: 8oz

- \* multiple colors options
- \* moq: 5000 pcs
- \* can made custom color

Sunny Glassware Team and Office