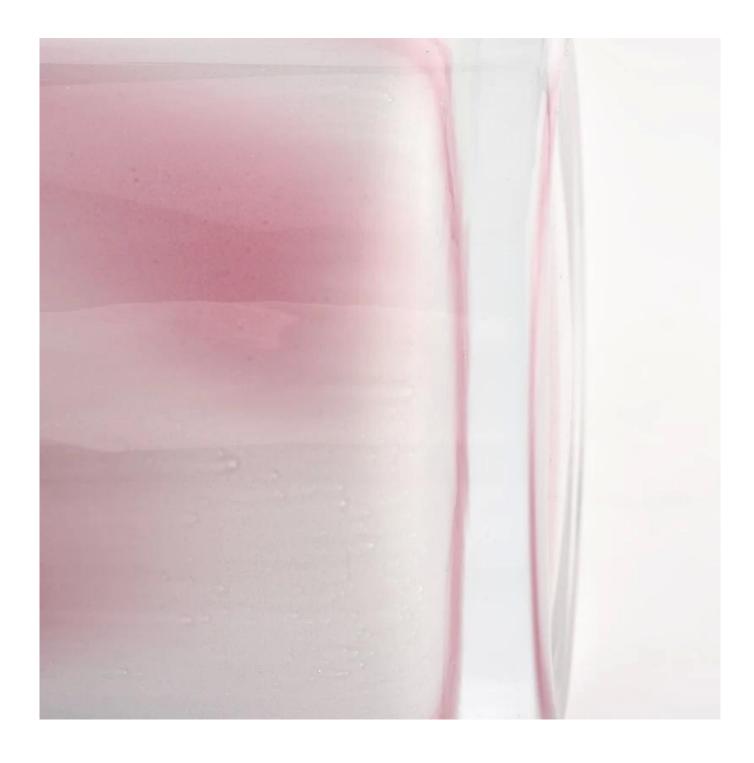

#### home decor mix colors glass candle holder

### 8oz glass candle jar milk painting with metalic color

D3.15'xH3.54'

Fill wax: 8oz

- \* multiple colors options
- \* moq: 5000 pcs
- \* can made custom color

Sunny Glassware Team and Office