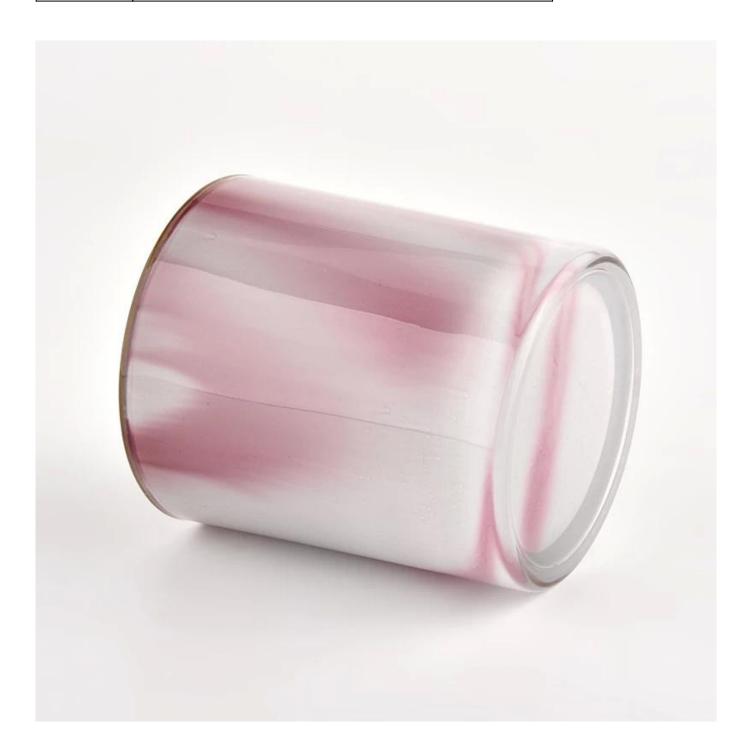

### 8oz glass candle jar milk painting with metalic color

D3.15'xH3.54'

Fill wax: 8oz

- \* multiple colors options
- \* moq: 5000 pcs
- \* can made custom color

Sunny Glassware Team and Office