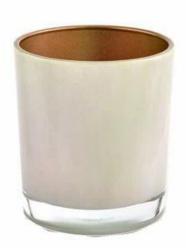

#### home decor mix colors glass candle holder

### 8oz glass candle jar milk painting with metalic color

D3.15'xH3.54'

Fill wax: 8oz

- \* multiple colors options
- \* moq: 5000 pcs
- \* can made custom color

Sunny Glassware Team and Office