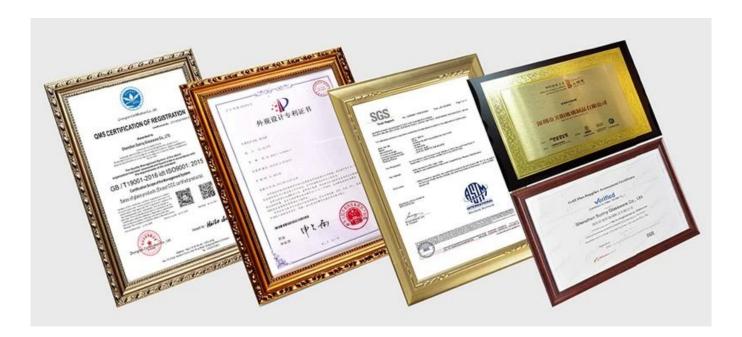

|  |  |









### 8oz glass candle jar milk painting with metalic color

D3.15'xH3.54'

Fill wax: 8oz







- \* multiple colors options
- \* moq: 5000 pcs
- \* can made custom color





Sunny Glassware Team and Office





#### Factory Show



#### **FACTORY**

There are about 20000 square meters in our factory which was built in 1992 year; Superior quality and high efficiency can be guranteed.





# **PROCESS CRAFTS**







2. Melting



3. Cutting



4. Filling



5. Molding



6. Polishing



7. Annealing



8. Inspecting



9. Packing

#### **OUR CRAFTS**



#### Packing & Shipping

## **Different From The Peer**

Own professional shipping company( Shenzhen Sunny Worldwide logistics)



20+ years freight history and WCA members.



# **PACKING**









Certificates



#### Sample Room and Trade Show

<u>Sunny Glassware</u> present more than 5,000 items at Shenzhen sample room for a widely selection. it won a great cust omer evaluation. Welcome to Shenzhen office! The picture as following is only one part of our Owned design <u>candle</u> <u>holders</u>, Welcome to Shenzhen office to find your favorites, it will bring you a big surprise becasue it's hard to find another supplier like this in China.

# SAMPLE ROOM\_









#### **EXHIBITION**













**Customers Review** 

# **CUSTOMER REVIEWS**

| S************************************* | Supplier Service: | Very satisfied (5 stars)