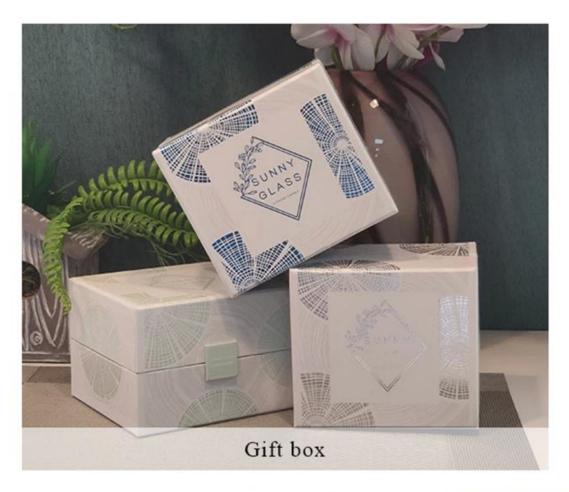

|  |  |









### 8oz glass candle jar milk painting with metalic color

D3.15'xH3.54'

Fill wax: 8oz







- \* multiple colors options
- \* moq: 5000 pcs
- \* can made custom color





Sunny Glassware Team and Office





#### Factory Show



#### **FACTORY**

There are about 20000 square meters in our factory which was built in 1992 year; Superior quality and high efficiency can be guranteed.





# **PROCESS CRAFTS**







2. Melting



3. Cutting



4. Filling



5. Molding



6. Polishing



7. Annealing



8. Inspecting



9. Packing

#### **OUR CRAFTS**



#### Packing & Shipping

## **Different From The Peer**

Own professional shipping company( Shenzhen Sunny Worldwide logistics)



20+ years freight history and WCA members.



# **PACKING**









Certificates



#### Sample Room and Trade Show

<u>Sunny Glassware</u> present more than 5,000 items at Shenzhen sample room for a widely selection. it won a great cust omer evaluation. Welcome to Shenzhen office! The picture as following is only one part of our Owned design <u>candle</u> <u>holders</u>, Welcome to Shenzhen office to find your favorites, it will bring you a big surprise becasue it's hard to find another supplier like this in China.

# SAMPLE ROOM\_









#### **EXHIBITION**













**Customers Review** 

# **CUSTOMER REVIEWS**

| S************************************* | Supplier Service: | Very satisfied (5 stars)