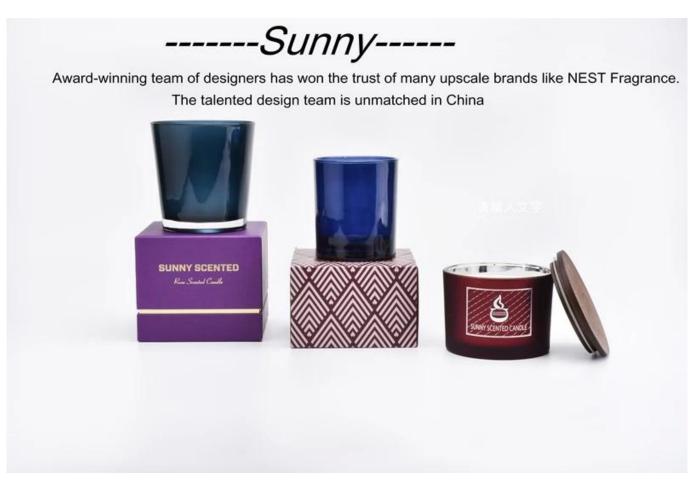

#### glass candle jar

Multiple styles selection, your customized design are acceptable

Electroplating technique is used change the surface properties of candle holder such as its aesthetic qualities when lighted the candles.

### glass candle jars

Multiple styles selection, your customized design are acceptable

**Process Craft** 