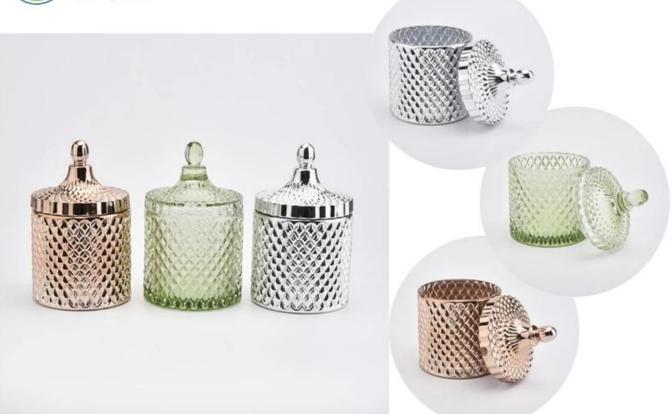

#### glass candle jar

Multiple styles selection, your customized design are acceptable

Electroplating technique is used change the surface properties of candle holder such as its aesthetic qualities when lighted the candles.

### glass candle jars

Multiple styles selection, your customized design are acceptable

**Process Craft** 