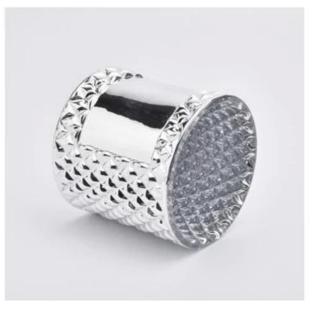

#### glass candle jar

Multiple styles selection, your customized design are acceptable

Electroplating technique is used change the surface properties of candle holder such as its aesthetic qualities when lighted the candles.

### glass candle jars

Multiple styles selection, your customized design are acceptable

**Process Craft** 