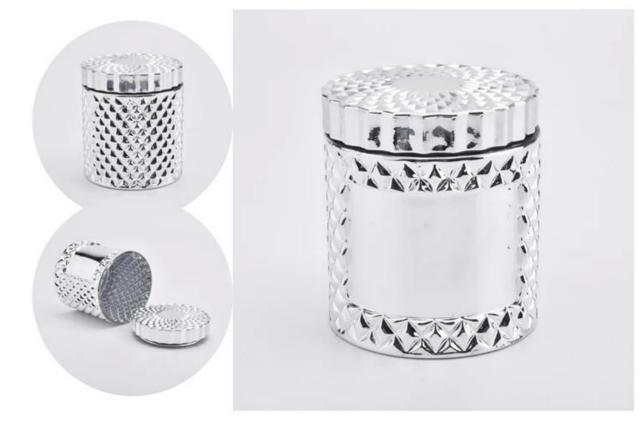

#### glass candle jar

Multiple styles selection, your customized design are acceptable

Electroplating technique is used change the surface properties of candle holder such as its aesthetic qualities when lighted the candles.

### glass candle jars

Multiple styles selection, your customized design are acceptable

**Process Craft** 