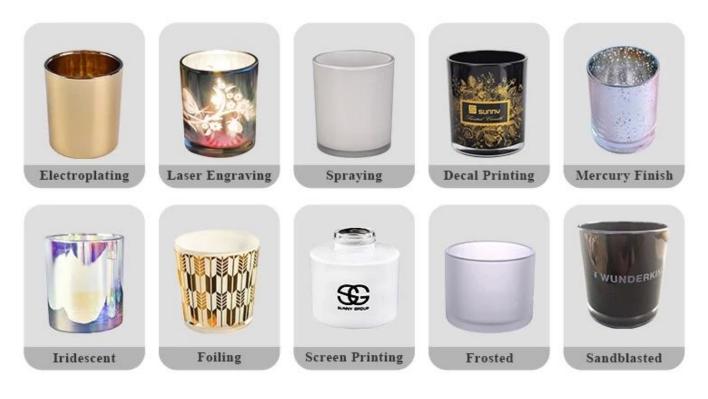

### glass candle jars

Multiple styles selection, your customized design are acceptable

**Process Craft** 

# **DEEP PROCESSING**

# **PROCESS CRAFTS**

Certifications