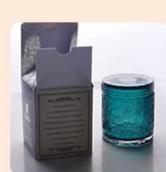

#### glass candle jar

Multiple styles selection, your customized design are acceptable

Electroplating technique is used change the surface properties of candle holder such as its aesthetic qualities when lighted the candles.

### glass candle jars

Multiple styles selection, your customized design are acceptable

**Process Craft** 