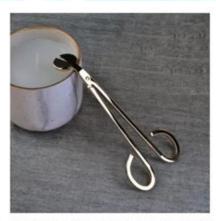

### **Product Description**

| Item | 180x73 mm stainless steel candle wick trimmer Manufacturing: machine made Sampling time: 5 ~ 7 days after confirmation MOQ: 5000 pcs |
|------|--------------------------------------------------------------------------------------------------------------------------------------|

# OPTIONAL ACCESSORIES Give you more choices