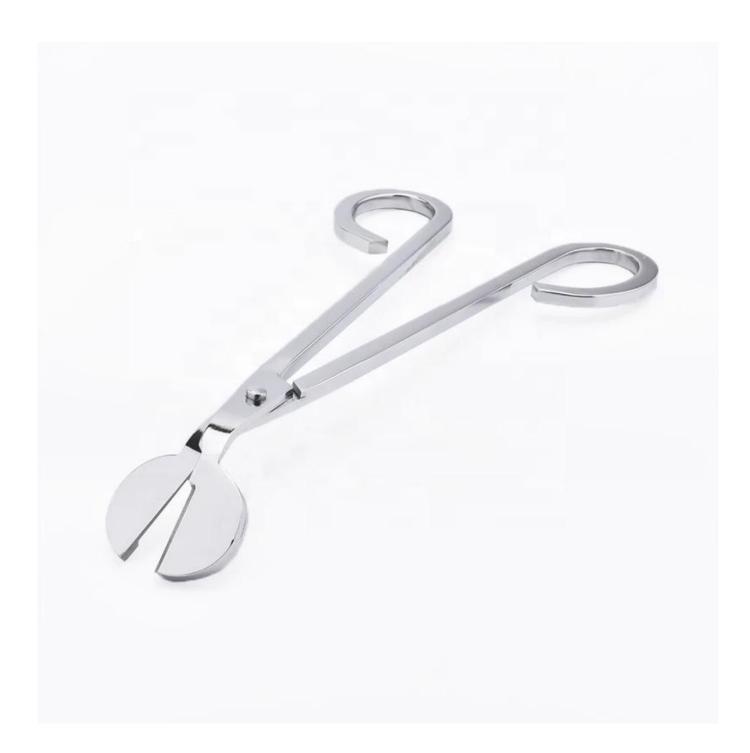

### **Product Description**

| Item | 180x73 mm stainless steel candle wick trimmer Manufacturing: machine made Sampling time: 5 ~ 7 days after confirmation MOQ: 5000 pcs |
|------|--------------------------------------------------------------------------------------------------------------------------------------|