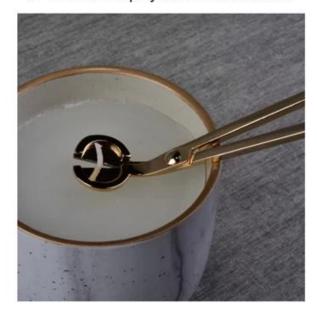

### **Product Description**

| Item | 180x73 mm stainless steel candle wick trimmer Manufacturing: machine made Sampling time: 5 ~ 7 days after confirmation MOQ: 5000 pcs |
|------|--------------------------------------------------------------------------------------------------------------------------------------|

# OPTIONAL ACCESSORIES Give you more choices