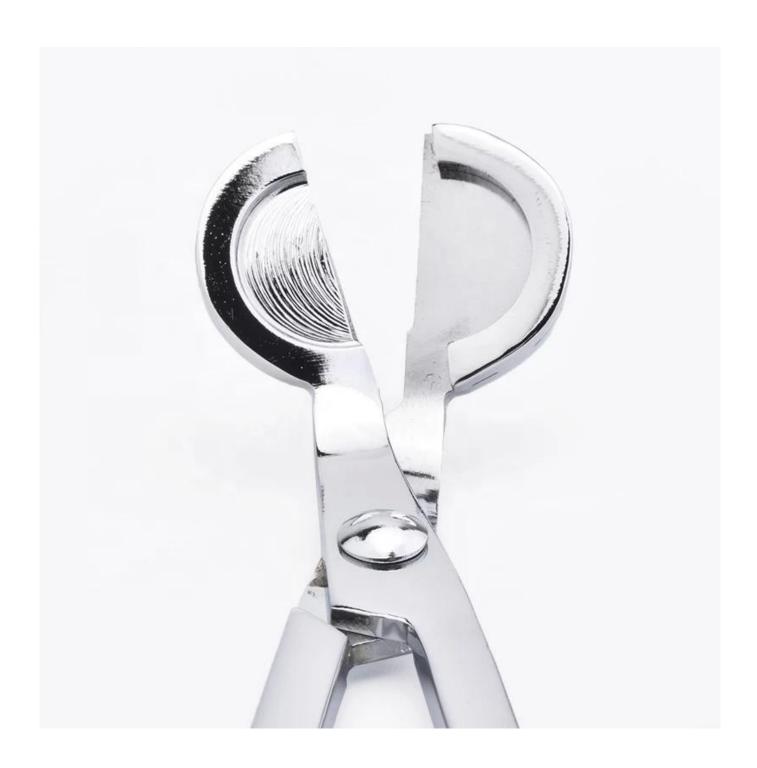

### **Product Description**

| Item | 180x73 mm stainless steel candle wick trimmer Manufacturing: machine made Sampling time: 5 ~ 7 days after confirmation MOQ: 5000 pcs |
|------|--------------------------------------------------------------------------------------------------------------------------------------|