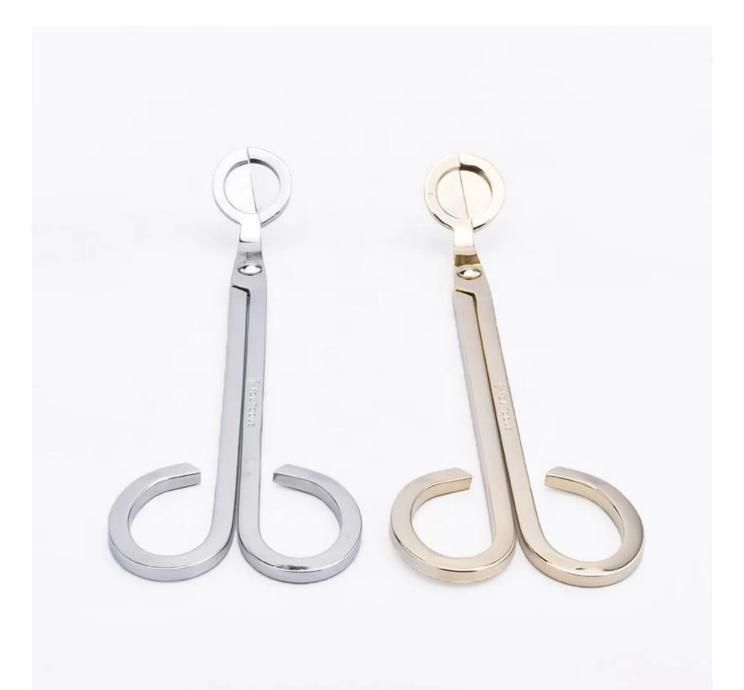

### **Product Description**

| Item | 180x73 mm stainless steel candle wick trimmer Manufacturing: machine made Sampling time: 5 ~ 7 days after confirmation MOQ: 5000 pcs |
|------|--------------------------------------------------------------------------------------------------------------------------------------|

# OPTIONAL ACCESSORIES Give you more choices