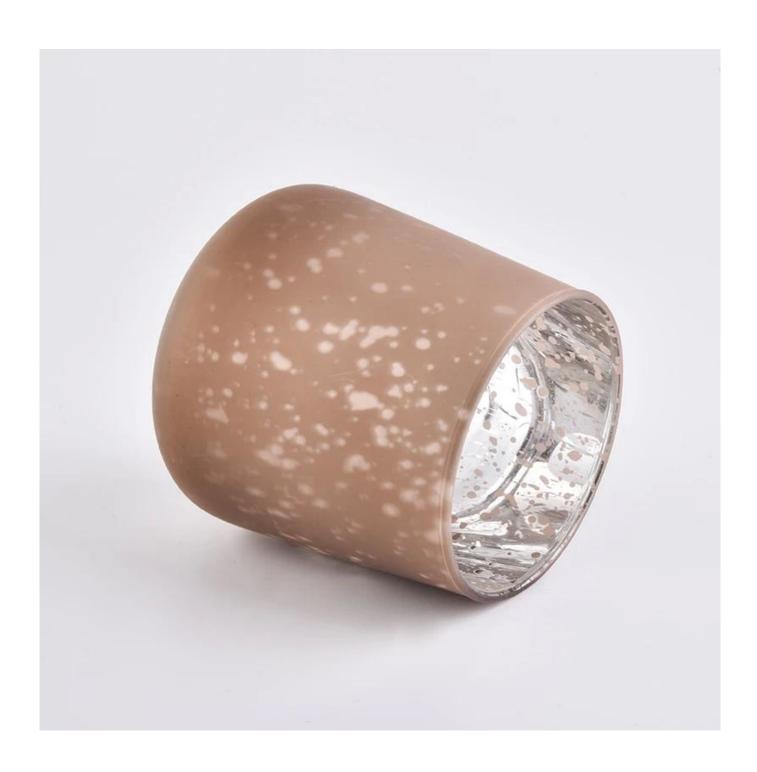

**Product Description** 

| Item             | Top dia: 77mm Bottom dia:60mm Max dia:87.7mm Height: 96mm Weight: 150g Capacity: 415ml Manufacturing: machine made Sampling time: 5 ~ 7 days after confirmation  MOQ: 30000 pcs  1. Any logo printing on the body 2.Any color painted,frost,electroplate, pattern laser carver for the finish |                                                                       |
|------------------|-----------------------------------------------------------------------------------------------------------------------------------------------------------------------------------------------------------------------------------------------------------------------------------------------|-----------------------------------------------------------------------|
| for your choice  | 3. Special package like shrink wrap, color gift box, white gift box etc  4. Open new mould for the glass, wood, plastic or metal as you like  5. Different size and shapes meet your needs                                                                                                    |                                                                       |
| sample time      | 1. 5 days if at exist shaped and size of glass                                                                                                                                                                                                                                                | 2. 15 days if need new shape or size of glass                         |
| packing          | Normal packing,Individual gift box, PVC box, window box, color box, white box, etc.                                                                                                                                                                                                           |                                                                       |
| product capacity | 500,000~1,000,000 pcs per month                                                                                                                                                                                                                                                               |                                                                       |
| delivery time    | Within 35 days after the sample and order confirmed                                                                                                                                                                                                                                           |                                                                       |
| payment term     | 30% deposit by T/T in advance and the balance against the copy of B/L                                                                                                                                                                                                                         |                                                                       |
| shipment         | By sea,by air,by Express and your shipping agent is acceptable                                                                                                                                                                                                                                |                                                                       |
| More details     |                                                                                                                                                                                                                                                                                               |                                                                       |
| 1. Experience    | 20+ years glassware supplier                                                                                                                                                                                                                                                                  | To be a long-term and reliable partner                                |
| 2. Quality       | * Qualified QC inspection team                                                                                                                                                                                                                                                                | To create a famous brand rapidly                                      |
| 3. Certificates  | * ISO9001:2008 * Green & Social Compliance certificates *                                                                                                                                                                                                                                     | Quality assurance for consumers                                       |
| 4. Sample        | * Sample ready within 10 days * OEM/ODM orders welcome                                                                                                                                                                                                                                        | * Ensure qualified mass products<br>* Flexible custom design supports |
| 5. Design        |                                                                                                                                                                                                                                                                                               | * Unique design<br>* Improve your market competitive power            |
| 6. Capacity      | * 20,00 square meters<br>factory<br>* 14.4 million pieces<br>monthly                                                                                                                                                                                                                          | * To meet your mass orders<br>* Shorten the delivery lead time        |
|                  |                                                                                                                                                                                                                                                                                               | * Seamless communication                                              |