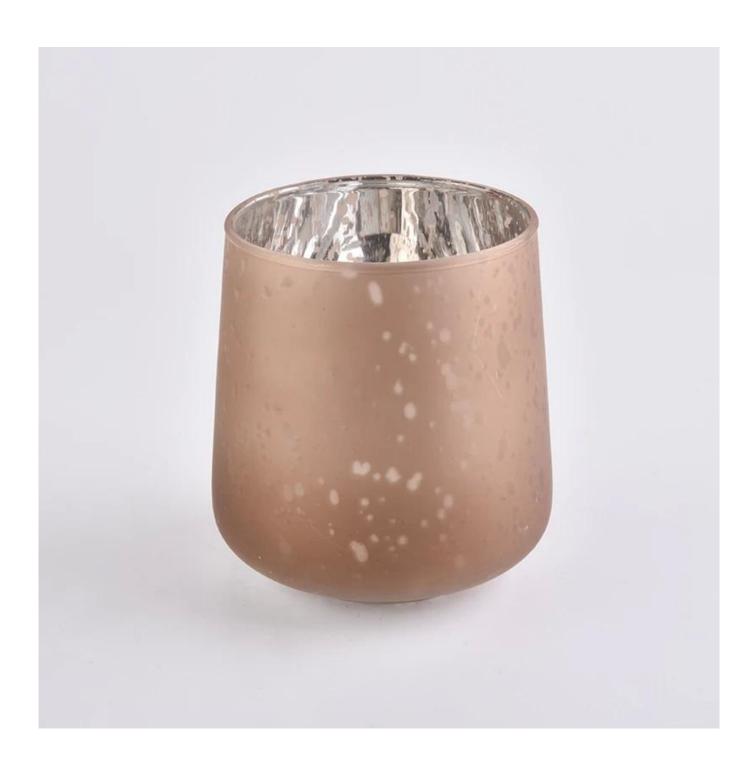

**Product Description** 

| Item             | Top dia: 77mm Bottom dia:60mm Max dia:87.7mm Height: 96mm Weight: 150g Capacity: 415ml Manufacturing: machine made Sampling time: 5 ~ 7 days after confirmation  MOQ: 30000 pcs  1. Any logo printing on the body 2.Any color painted,frost,electroplate, pattern laser carver for the finish |                                                                       |
|------------------|-----------------------------------------------------------------------------------------------------------------------------------------------------------------------------------------------------------------------------------------------------------------------------------------------|-----------------------------------------------------------------------|
| for your choice  | 3. Special package like shrink wrap, color gift box, white gift box etc  4. Open new mould for the glass, wood, plastic or metal as you like  5. Different size and shapes meet your needs                                                                                                    |                                                                       |
| sample time      | 1. 5 days if at exist shaped and size of glass                                                                                                                                                                                                                                                | 2. 15 days if need new shape or size of glass                         |
| packing          | Normal packing,Individual gift box, PVC box, window box, color box, white box, etc.                                                                                                                                                                                                           |                                                                       |
| product capacity | 500,000~1,000,000 pcs per month                                                                                                                                                                                                                                                               |                                                                       |
| delivery time    | Within 35 days after the sample and order confirmed                                                                                                                                                                                                                                           |                                                                       |
| payment term     | 30% deposit by T/T in advance and the balance against the copy of B/L                                                                                                                                                                                                                         |                                                                       |
| shipment         | By sea,by air,by Express and your shipping agent is acceptable                                                                                                                                                                                                                                |                                                                       |
| More details     |                                                                                                                                                                                                                                                                                               |                                                                       |
| 1. Experience    | 20+ years glassware supplier                                                                                                                                                                                                                                                                  | To be a long-term and reliable partner                                |
| 2. Quality       | * Qualified QC inspection team                                                                                                                                                                                                                                                                | To create a famous brand rapidly                                      |
| 3. Certificates  | * ISO9001:2008 * Green & Social Compliance certificates *                                                                                                                                                                                                                                     | Quality assurance for consumers                                       |
| 4. Sample        | * Sample ready within 10 days * OEM/ODM orders welcome                                                                                                                                                                                                                                        | * Ensure qualified mass products<br>* Flexible custom design supports |
| 5. Design        |                                                                                                                                                                                                                                                                                               | * Unique design<br>* Improve your market competitive power            |
| 6. Capacity      | * 20,00 square meters<br>factory<br>* 14.4 million pieces<br>monthly                                                                                                                                                                                                                          | * To meet your mass orders<br>* Shorten the delivery lead time        |
|                  |                                                                                                                                                                                                                                                                                               | * Seamless communication                                              |